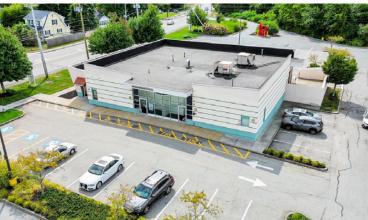

### **Property Information**

Total SF:

Address: 127 Marion Road **Traffic Count:** 8,898 +/- VPD Wareham, MA 725'+/-Frontage:

Available: 5,733 +/- SF Water: Municipal (freestanding

pad building) Sewer: Municipal 100,890 +/- SF Gas: