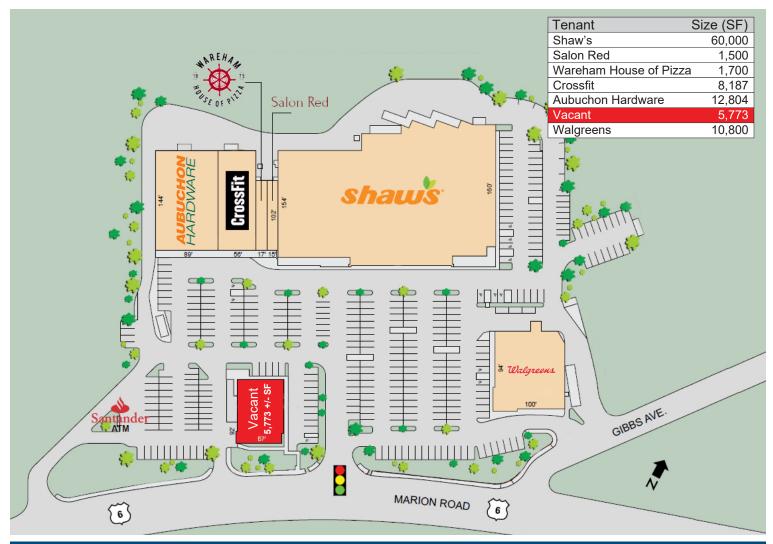

### **Property Information**

Total SF:

Address: 127 Marion Road **Traffic Count:** 8,898 +/- VPD Wareham, MA 725'+/-Frontage:

Available: 5,733 +/- SF Water: Municipal (freestanding

pad building) Sewer: Municipal 100,890 +/- SF Gas:

<sup>\*</sup>Numbers are year-round only and do not reflect the significant seasonal population swell

Wareham Plaza is a grocery-anchored shopping center strategically located on busy Route 6 (Marion Road). Situated at a signalized entrance, Wareham Plaza has direct vehicle access to the Route 6 commercial corridor at the intersection of Gibbs Road. This route is the primary commercial and transportation corridor that connects the towns of southeastern Massachusetts to Cape Cod. Wareham Plaza draws shoppers from a wide trade area, including wealthy oceanfront communities. Current tenants include Shaw's Supermarket, Aubuchon Hardware, Walgreens, Salon Red and more. This property features ample parking, pylon signage and strong visibility to Route 6. This site would be an ideal location for retailers, service businesses, medical tenants, and restaurants.