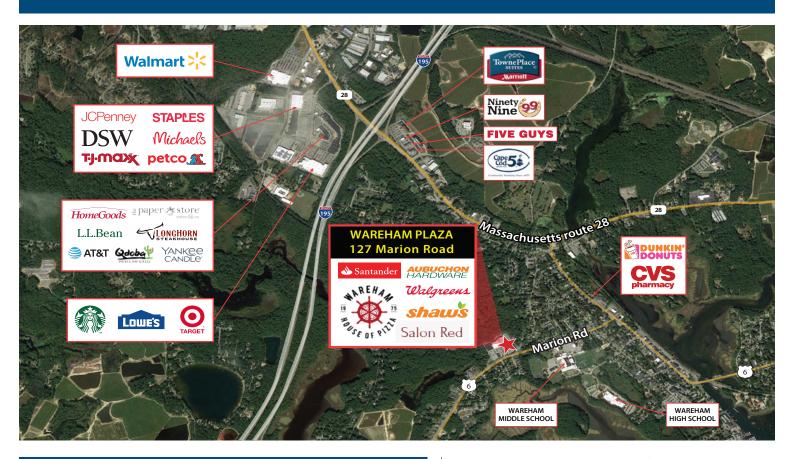

<sup>\*</sup>Numbers are year-round only and do not reflect the significant seasonal population swell

Wareham Plaza is a grocery-anchored shopping center strategically located on busy Route 6 (Marion Road). Situated at a signalized entrance, Wareham Plaza has direct vehicle access to the Route 6 commercial corridor at the intersection of Gibbs Road. This route is the primary commercial and transportation corridor that connects the towns of southeastern Massachusetts to Cape Cod. Wareham Plaza draws shoppers from a wide trade area, including wealthy oceanfront communities. Current tenants include Shaw's Supermarket, Aubuchon Hardware, Walgreens, Salon Red and more. This property features ample parking, pylon signage and strong visibility to Route 6. This site would be an ideal location for retailers, service businesses, medical tenants, and restaurants.