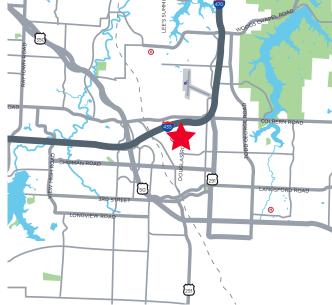

Two Suites Available 1,569 SF First Floor Medical/Office Suite 7,678 SF Second Floor Medical Suite Lease Rate: \$25.00 PSF FS Net of Janitorial

# **Property Highlights**

- Perfect for medical/office users
- Adjacent from St. Luke's East & Truman Medical Center East
- Great access to Interstate 470 with over 67,000 cars per day
- Lee's Summit has been named the #5 "Most Livable Small Cities in the U.S." by SmartAsset (2020)



Suzanne Dimmel, CCIM Director +1 816 412 0271 suzanne.dimmel@cushwake.com Andrew Greene Director +1 816 216 5654 andrew.greene@cushwake.com 4600 Madison Avenue, Suite 800 Kansas City, MO 64112 Main +1 816 221 2200 Fax +1 913 273 1398 cushmanwakefield.com



# **First Floor Plan**



### **SUITE 101**

- Reception
- Enclosed front desk with pass-through to reception
- 4 offices/exam rooms
- 2 exam rooms with water (could be used as a breakroom)
- Private restroom

Suzanne Dimmel, CCIM Director +1 816 412 0271 suzanne.dimmel@cushwake.com Andrew Greene Director +1 816 216 5654 andrew.greene@cushwake.com 4600 Madison Avenue, Suite 800 Kansas City, MO 64112 Main +1 816 221 2200 Fax +1 913 273 1398 cushmanwakefield.com



# **Second Floor Plan**



Suzanne Dimmel, CCIM Director +1 816 412 0271