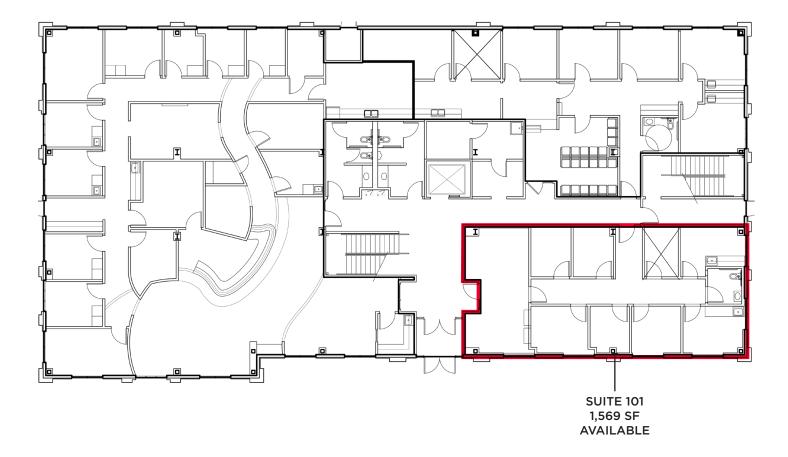

# **First Floor Plan**

### **SUITE 101**

- Reception
- Enclosed front desk with pass-through to reception
- 4 offices/exam rooms
- 2 exam rooms with water (could be used as a breakroom)
- Private restroom

Suzanne Dimmel, CCIM Director +1 816 412 0271 suzanne.dimmel@cushwake.com Andrew Greene Director +1 816 216 5654 andrew.greene@cushwake.com 4600 Madison Avenue, Suite 800 Kansas City, MO 64112 Main +1 816 221 2200 Fax +1 913 273 1398 cushmanwakefield.com