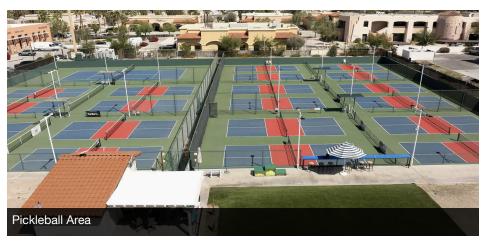

#### **PROPERTY HIGHLIGHTS**

- Fully Equipped: The space comes with all Furniture, Fixtures, and Equipment (FF&E), ready for immediate operation.
- Hotel Connection: Attached to a 200-room hotel including 21 pickleball courts and large pool/bar, providing a built-in customer base and additional foot traffic. The space is a stand-alone Spanish style building located at the front of the property and allows for a restauranter to create a unique and free standing identity while also benefitting from the hotel.
- Banquet Room: A 6,500 sq ft banquet room above the restaurant, perfect for private events and gatherings is available on an as needed basis at 8% percentage rent per event.
- Recreational Amenities: Potential for pool/bar and pickleball courts food & beverage service on the property, greatly enhancing the revenue opportunity.
- Signage: Outstanding highly visible signage facing Highway 111, directly above main entrance to restaurant.
- Estimated Seat Count: Indoor 237, Front Patio 16, Back Patio 44, Banquet Room Dining 512, Banquet Room Assembly 650
- Great Rent: \$15,000 per month with significant income potential.
- This property is ideal for restaurateurs looking to capitalize on a hightraffic location with diverse revenue streams. Don't miss out on this exceptional leasing opportunity!