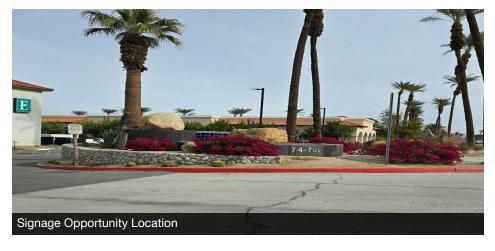

#### **PROPERTY HIGHLIGHTS**

- Fully Equipped: The space comes with all Furniture, Fixtures, and Equipment (FF&E), ready for immediate operation.
- Hotel Connection: Attached to a 200-room hotel including 21 pickleball courts and large pool/bar, providing a built-in customer base and additional foot traffic. The space is a stand-alone Spanish style building located at the front of the property and allows for a restauranter to create a unique and free standing identity while also benefitting from the hotel.
- Banquet Room: A 6,500 sq ft banquet room above the restaurant, perfect for private events and gatherings is available on an as needed basis at 8% percentage rent per event.
- Recreational Amenities: Potential for pool/bar and pickleball courts food & beverage service on the property, greatly enhancing the revenue opportunity.
- Signage: Outstanding highly visible signage facing Highway 111, directly above main entrance to restaurant.
- Estimated Seat Count: Indoor 237, Front Patio 16, Back Patio 44, Banquet Room Dining 512, Banquet Room Assembly 650
- Great Rent: \$15,000 per month with significant income potential.
- This property is ideal for restaurateurs looking to capitalize on a hightraffic location with diverse revenue streams. Don't miss out on this exceptional leasing opportunity!