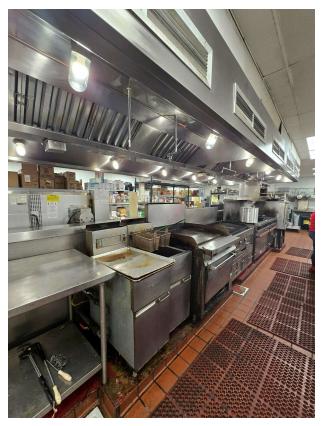

#### **PROPERTY HIGHLIGHTS**

- Fully Equipped: The space comes with all Furniture, Fixtures, and Equipment (FF&E), ready for immediate operation.
- Hotel Connection: Attached to a 200-room hotel including 21 pickleball courts and large pool/bar, providing a built-in customer base and additional foot traffic. The space is a stand-alone Spanish style building located at the front of the property and allows for a restauranter to create a unique and free standing identity while also benefitting from the hotel.
- Banquet Room: A 6,500 sq ft banquet room above the restaurant, perfect for private events and gatherings is available on an as needed basis at 8% percentage rent per event.
- Recreational Amenities: Potential for pool/bar and pickleball courts food & beverage service on the property, greatly enhancing the revenue opportunity.
- Signage: Outstanding highly visible signage facing Highway 111, directly above main entrance to restaurant.
- Estimated Seat Count: Indoor 237, Front Patio 16, Back Patio 44, Banquet Room Dining 512, Banquet Room Assembly 650
- Great Rent: \$15,000 per month with significant income potential.
- This property is ideal for restaurateurs looking to capitalize on a hightraffic location with diverse revenue streams. Don't miss out on this exceptional leasing opportunity!