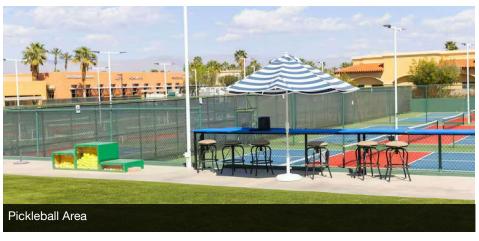

#### **PROPERTY HIGHLIGHTS**

- Fully Equipped: The space comes with all Furniture, Fixtures, and Equipment (FF&E), ready for immediate operation.
- Hotel Connection: Attached to a 200-room hotel including 21 pickleball courts and large pool/bar, providing a built-in customer base and additional foot traffic. The space is a stand-alone Spanish style building located at the front of the property and allows for a restauranter to create a unique and free standing identity while also benefitting from the hotel.
- Banquet Room: A 6,500 sq ft banquet room above the restaurant, perfect for private events and gatherings is available on an as needed basis at 8% percentage rent per event.
- Recreational Amenities: Potential for pool/bar and pickleball courts food & beverage service on the property, greatly enhancing the revenue opportunity.
- Signage: Outstanding highly visible signage facing Highway 111, directly above main entrance to restaurant.
- Estimated Seat Count: Indoor 237, Front Patio 16, Back Patio 44, Banquet Room Dining 512, Banquet Room Assembly 650
- Great Rent: \$15,000 per month with significant income potential.
- This property is ideal for restaurateurs looking to capitalize on a hightraffic location with diverse revenue streams. Don't miss out on this exceptional leasing opportunity!