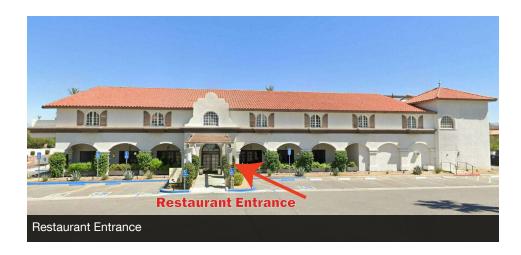

#### **PROPERTY HIGHLIGHTS**

- Fully Equipped: The space comes with all Furniture, Fixtures, and Equipment (FF&E), ready for immediate operation.
- Hotel Connection: Attached to a 200-room hotel including 21 pickleball courts and large pool/bar, providing a built-in customer base and additional foot traffic. The space is a stand-alone Spanish style building located at the front of the property and allows for a restauranter to create a unique and free standing identity while also benefitting from the hotel.
- Banquet Room: A 6,500 sq ft banquet room above the restaurant, perfect for private events and gatherings is available on an as needed basis at 8% percentage rent per event.
- Recreational Amenities: Potential for pool/bar and pickleball courts food & beverage service on the property, greatly enhancing the revenue opportunity.
- Signage: Outstanding highly visible signage facing Highway 111, directly above main entrance to restaurant.
- Estimated Seat Count: Indoor 237, Front Patio 16, Back Patio 44, Banquet Room Dining 512, Banquet Room Assembly 650
- Great Rent: \$15,000 per month with significant income potential.
- This property is ideal for restaurateurs looking to capitalize on a hightraffic location with diverse revenue streams. Don't miss out on this exceptional leasing opportunity!