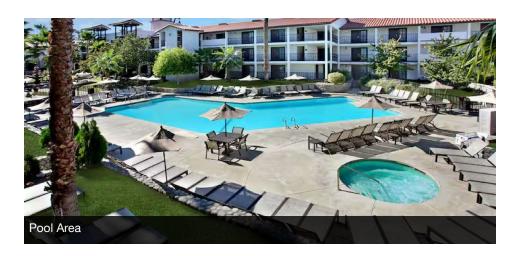

#### **PROPERTY HIGHLIGHTS**

- Fully Equipped: The space comes with all Furniture, Fixtures, and Equipment (FF&E), ready for immediate operation.
- Hotel Connection: Attached to a 200-room hotel including 21 pickleball courts and large pool/bar, providing a built-in customer base and additional foot traffic. The space is a stand-alone Spanish style building located at the front of the property and allows for a restauranter to create a unique and free standing identity while also benefitting from the hotel.
- Banquet Room: A 6,500 sq ft banquet room above the restaurant, perfect for private events and gatherings is available on an as needed basis at 8% percentage rent per event.
- Recreational Amenities: Potential for pool/bar and pickleball courts food & beverage service on the property, greatly enhancing the revenue opportunity.
- Signage: Outstanding highly visible signage facing Highway 111, directly above main entrance to restaurant.
- Estimated Seat Count: Indoor 237, Front Patio 16, Back Patio 44, Banquet Room Dining 512, Banquet Room Assembly 650
- Great Rent: \$15,000 per month with significant income potential.
- This property is ideal for restaurateurs looking to capitalize on a hightraffic location with diverse revenue streams. Don't miss out on this exceptional leasing opportunity!