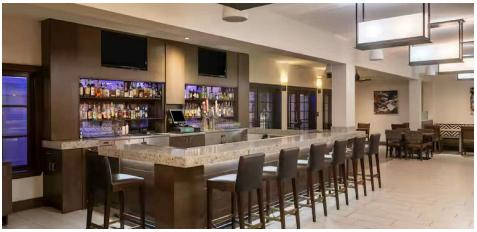

#### **PROPERTY HIGHLIGHTS**

- Fully Equipped: The space comes with all Furniture, Fixtures, and Equipment (FF&E), ready for immediate operation.
- Hotel Connection: Attached to a 200-room hotel including 21 pickleball courts and large pool/bar, providing a built-in customer base and additional foot traffic. The space is a stand-alone Spanish style building located at the front of the property and allows for a restauranter to create a unique and free standing identity while also benefitting from the hotel.
- Banquet Room: A 6,500 sq ft banquet room above the restaurant, perfect for private events and gatherings is available on an as needed basis at 8% percentage rent per event.
- Recreational Amenities: Potential for pool/bar and pickleball courts food & beverage service on the property, greatly enhancing the revenue opportunity.
- Signage: Outstanding highly visible signage facing Highway 111, directly above main entrance to restaurant.
- Estimated Seat Count: Indoor 237, Front Patio 16, Back Patio 44, Banquet Room Dining 512, Banquet Room Assembly 650
- Great Rent: \$15,000 per month with significant income potential.
- This property is ideal for restaurateurs looking to capitalize on a hightraffic location with diverse revenue streams. Don't miss out on this exceptional leasing opportunity!