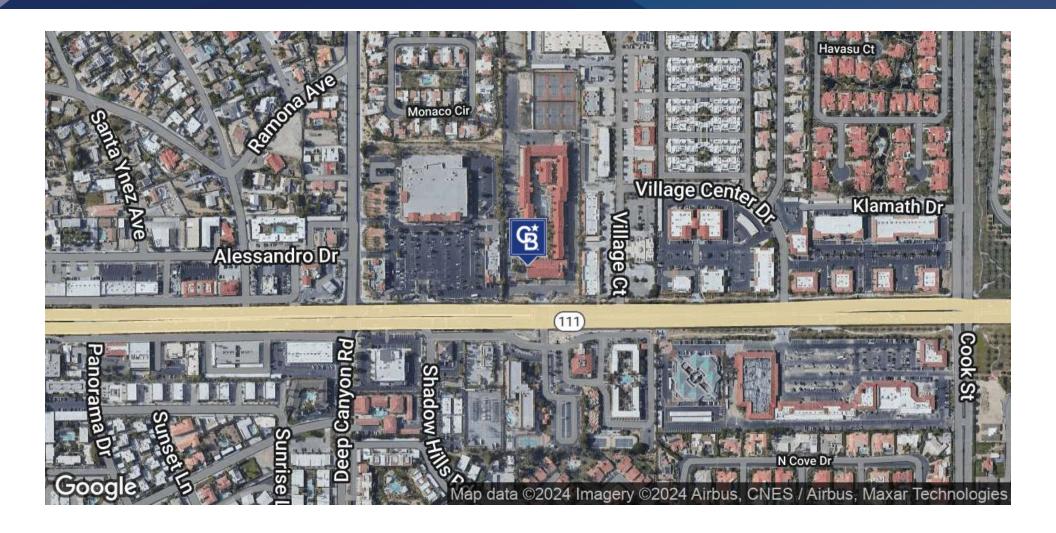

#### **DISTANCE TO LOCAL LANDMARKS**

| Indian Wells Tennis Garden | 10 minutes |
|----------------------------|------------|
| El Paseo Shopping District | 5 minutes  |
| The Shops at Palm Desert   | 6 minutes  |
| Acrisure Arena             | 15 minutes |