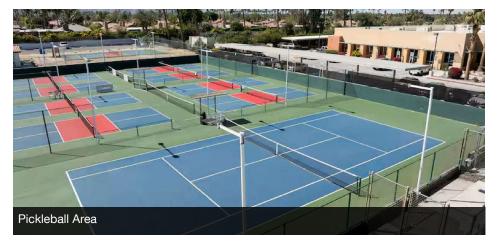

#### **PROPERTY HIGHLIGHTS**

- Fully Equipped: The space comes with all Furniture, Fixtures, and Equipment (FF&E), ready for immediate operation.
- Hotel Connection: Attached to a 200-room hotel including 21 pickleball courts and large pool/bar, providing a built-in customer base and additional foot traffic. The space is a stand-alone Spanish style building located at the front of the property and allows for a restauranter to create a unique and free standing identity while also benefitting from the hotel.
- Banquet Room: A 6,500 sq ft banquet room above the restaurant, perfect for private events and gatherings is available on an as needed basis at 8% percentage rent per event.
- Recreational Amenities: Potential for pool/bar and pickleball courts food & beverage service on the property, greatly enhancing the revenue opportunity.
- Signage: Outstanding highly visible signage facing Highway 111, directly above main entrance to restaurant.
- Estimated Seat Count: Indoor 237, Front Patio 16, Back Patio 44, Banquet Room Dining 512, Banquet Room Assembly 650
- Great Rent: \$15,000 per month with significant income potential.
- This property is ideal for restaurateurs looking to capitalize on a hightraffic location with diverse revenue streams. Don't miss out on this exceptional leasing opportunity!