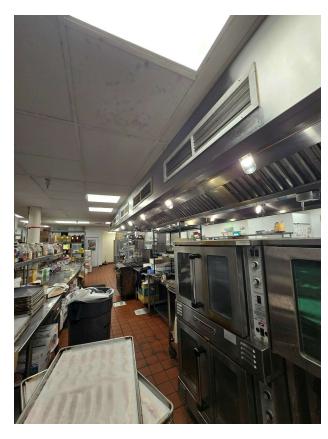

#### **PROPERTY HIGHLIGHTS**

- Fully Equipped: The space comes with all Furniture, Fixtures, and Equipment (FF&E), ready for immediate operation.
- Hotel Connection: Attached to a 200-room hotel including 21 pickleball courts and large pool/bar, providing a built-in customer base and additional foot traffic. The space is a stand-alone Spanish style building located at the front of the property and allows for a restauranter to create a unique and free standing identity while also benefitting from the hotel.
- Banquet Room: A 6,500 sq ft banquet room above the restaurant, perfect for private events and gatherings is available on an as needed basis at 8% percentage rent per event.
- Recreational Amenities: Potential for pool/bar and pickleball courts food & beverage service on the property, greatly enhancing the revenue opportunity.
- Signage: Outstanding highly visible signage facing Highway 111, directly above main entrance to restaurant.
- Estimated Seat Count: Indoor 237, Front Patio 16, Back Patio 44, Banquet Room Dining 512, Banquet Room Assembly 650
- Great Rent: \$15,000 per month with significant income potential.
- This property is ideal for restaurateurs looking to capitalize on a hightraffic location with diverse revenue streams. Don't miss out on this exceptional leasing opportunity!