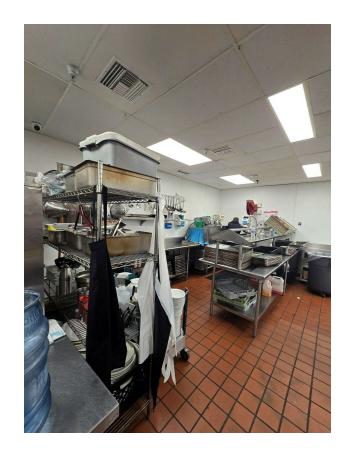

#### **PROPERTY HIGHLIGHTS**

- Fully Equipped: The space comes with all Furniture, Fixtures, and Equipment (FF&E), ready for immediate operation.
- Hotel Connection: Attached to a 200-room hotel including 21 pickleball courts and large pool/bar, providing a built-in customer base and additional foot traffic. The space is a stand-alone Spanish style building located at the front of the property and allows for a restauranter to create a unique and free standing identity while also benefitting from the hotel.
- Banquet Room: A 6,500 sq ft banquet room above the restaurant, perfect for private events and gatherings is available on an as needed basis at 8% percentage rent per event.
- Recreational Amenities: Potential for pool/bar and pickleball courts food & beverage service on the property, greatly enhancing the revenue opportunity.
- Signage: Outstanding highly visible signage facing Highway 111, directly above main entrance to restaurant.
- Estimated Seat Count: Indoor 237, Front Patio 16, Back Patio 44, Banquet Room Dining 512, Banquet Room Assembly 650
- Great Rent: \$15,000 per month with significant income potential.
- This property is ideal for restaurateurs looking to capitalize on a hightraffic location with diverse revenue streams. Don't miss out on this exceptional leasing opportunity!