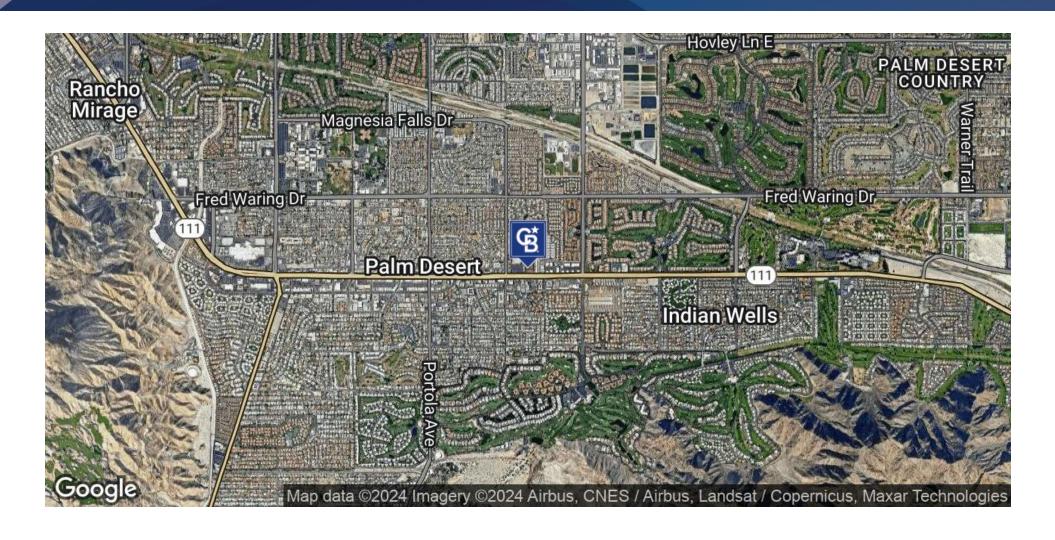

### **RESTAURANT & BAR AT 200 ROOM EMBASSY SUITES PALM DESERT**

74700 Highway 111 Palm Desert, CA 92260

#### **PROPERTY HIGHLIGHTS**

- Fully Equipped: The space comes with all Furniture, Fixtures, and Equipment (FF&E), ready for immediate operation.
- Hotel Connection: Attached to a 200-room hotel including 21 pickleball courts and large pool/bar, providing a built-in customer base and additional foot traffic. The space is a stand-alone Spanish style building located at the front of the property and allows for a restauranter to create a unique and free standing identity while also benefitting from the hotel.
- Banquet Room: A 6,500 sq ft banquet room above the restaurant, perfect for private events and gatherings is available on an as needed basis at 8% percentage rent per event.
- Recreational Amenities: Potential for pool/bar and pickleball courts food & beverage service on the property, greatly enhancing the revenue opportunity.
- Signage: Outstanding highly visible signage facing Highway 111, directly above main entrance to restaurant.
- Estimated Seat Count: Indoor 237, Front Patio 16, Back Patio 44, Banquet Room Dining 512, Banquet Room Assembly 650
- Great Rent: \$15,000 per month with significant income potential.
- This property is ideal for restaurateurs looking to capitalize on a hightraffic location with diverse revenue streams. Don't miss out on this exceptional leasing opportunity!