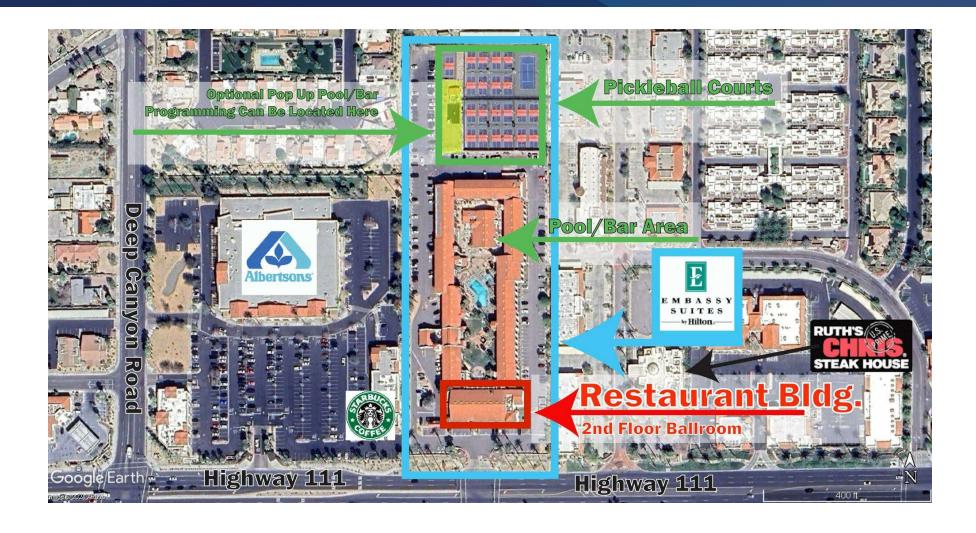

#### **PROPERTY HIGHLIGHTS**

- Fully Equipped: The space comes with all Furniture, Fixtures, and Equipment (FF&E), ready for immediate operation.
- Hotel Connection: Attached to a 200-room hotel including 21 pickleball courts and large pool/bar, providing a built-in customer base and additional foot traffic. The space is a stand-alone Spanish style building located at the front of the property and allows for a restauranter to create a unique and free standing identity while also benefitting from the hotel.
- Banquet Room: A 6,500 sq ft banquet room above the restaurant, perfect for private events and gatherings is available on an as needed basis at 8% percentage rent per event.
- Recreational Amenities: Potential for pool/bar and pickleball courts food & beverage service on the property, greatly enhancing the revenue opportunity.
- Signage: Outstanding highly visible signage facing Highway 111, directly above main entrance to restaurant.
- Estimated Seat Count: Indoor 237, Front Patio 16, Back Patio 44, Banquet Room Dining 512, Banquet Room Assembly 650
- Great Rent: \$15,000 per month with significant income potential.
- This property is ideal for restaurateurs looking to capitalize on a hightraffic location with diverse revenue streams. Don't miss out on this exceptional leasing opportunity!