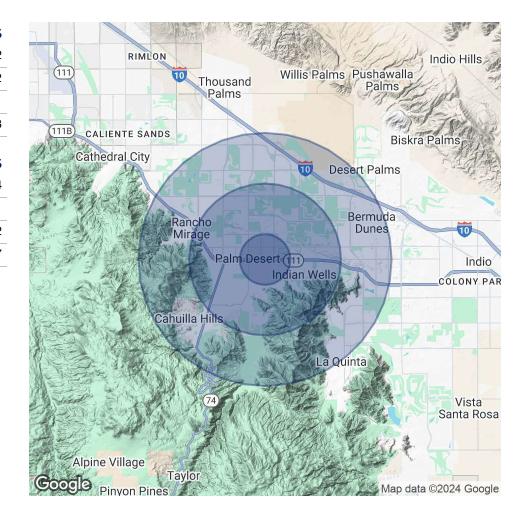

## **RESTAURANT & BAR AT 200 ROOM EMBASSY SUITES PALM DESERT**

74700 Highway 111 Palm Desert, CA 92260

| POPULATION           | 1 MILE    | 3 MILES   | 5 MILES   |
|----------------------|-----------|-----------|-----------|
| Total Population     | 9,518     | 43,009    | 89,652    |
| Average Age          | 48        | 54        | 52        |
| Average Age (Male)   | 46        | 52        | 51        |
| Average Age (Female) | 50        | 55        | 53        |
|                      |           |           |           |
| HOUSEHOLDS & INCOME  | 1 MILE    | 3 MILES   | 5 MILES   |
| Total Households     | 4,391     | 21,032    | 42,054    |
| # of Persons per HH  | 2.2       | 2         | 2.1       |
| Average HH Income    | \$114,577 | \$117,829 | \$118,972 |
| Average House Value  | \$710,059 | \$736,949 | \$737,657 |

Demographics data derived from AlphaMap

Joe Funkey

(760) 578-6131 cvbusinessforsale@gmail.com CalDRE #02227357 Steve Lyle