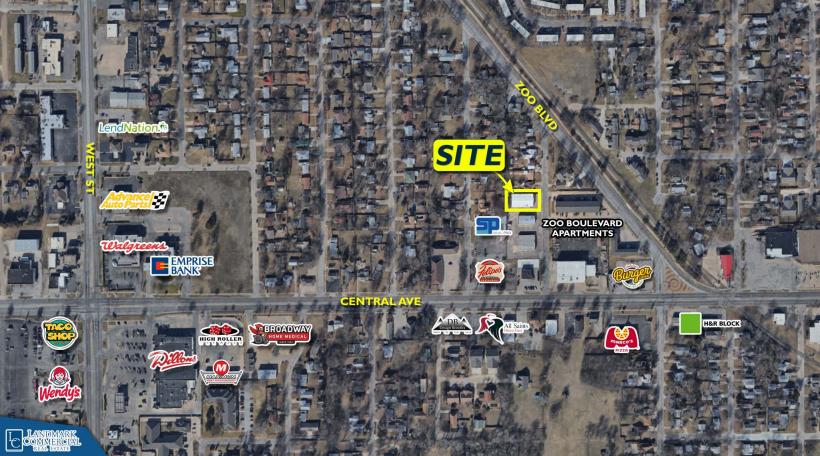

## INDUSTRIAL PROPERTY FOR LEASE

## **OFFERING SUMMARY**

| Lease Rate:    | \$7.50 SF/yr (Industrial Gross) |
|----------------|---------------------------------|
| Lot Size: 15,0 |                                 |
| Building Size: | 6,000 SF                        |