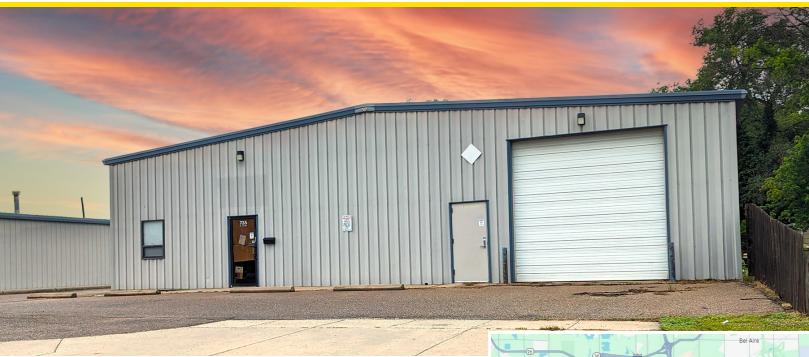

## INDUSTRIAL PROPERTY FOR LEASE

## **OFFERING SUMMARY**

| Lease Rate:    | \$7.50 SF/yr (Industrial Gross) |
|----------------|---------------------------------|
| Lot Size: 15,0 |                                 |
| Building Size: | 6,000 SF                        |