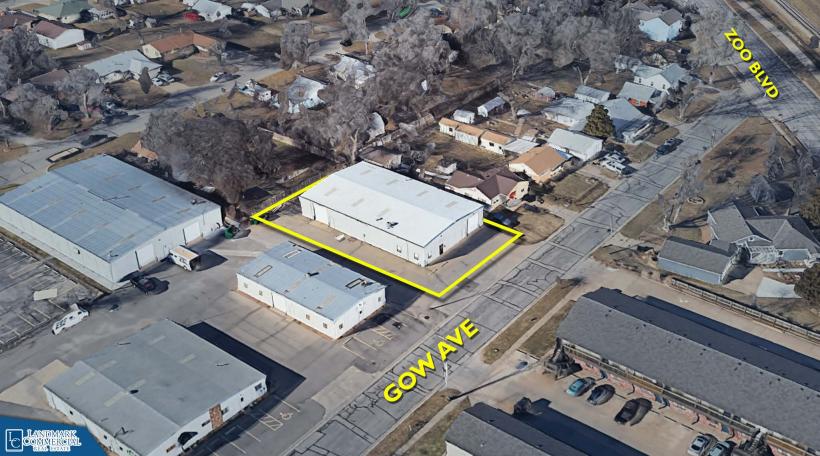

## INDUSTRIAL PROPERTY FOR LEASE

## **OFFERING SUMMARY**

| Lease Rate:    | \$7.50 SF/yr (Industrial Gross) |
|----------------|---------------------------------|
| Lot Size: 15,0 |                                 |
| Building Size: | 6,000 SF                        |