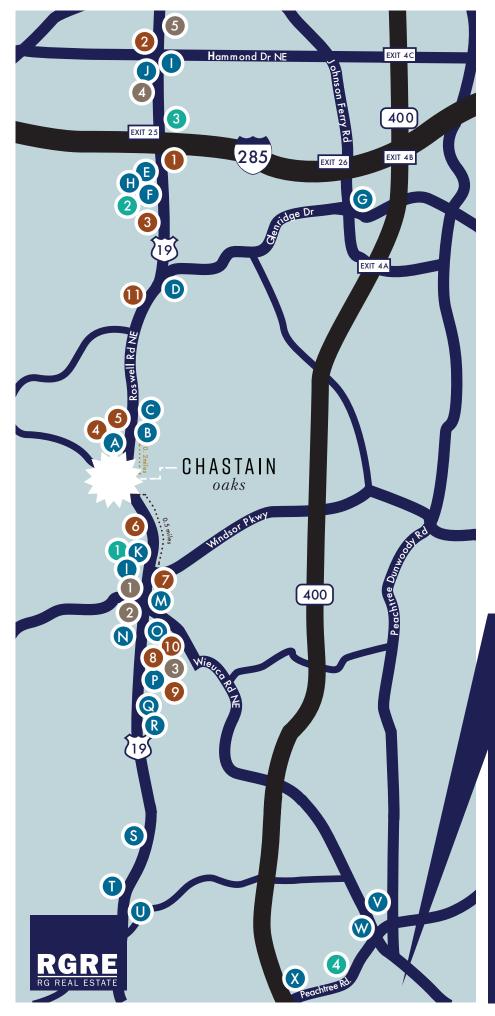

## **4840 Roswell Road**

#### **RESTAURANTS**

- A Southern Bistro
- B Café Vendome
- C Food 101
- D Waffle House
- E Starbucks
- F Taco Mac
- G Jimmy John's
- H Marlow's Tavern
- Flying Biscuit Cafe L
- Chipotle Mexican Grill
- K Taka Sushi
  - Verde Taqueria

### GAS/GROCERY

- 1 Chevron
  - Kroger
- 3 Target

L

2

- 4 Kroger
- 5 Citgo

#### 6 Sprouts Farmers Market

### LODGING/FITNESS

- 1 KnuckleUp Fitness
- 2 Life Time Fitness 3 Comfort Inn
- **Buckhead North**

## **BANKS**

3

- 1 Bank of America
- 2 Wells Fargo
  - Truist
- 4 Truist
  - 5 Signature Bank of Ga.

#### BUCKHEAD RESTAURANTS INCLUDE:

Fogo de Chao Brazilian Steakhouse Pricci Bones Corner Cafe Atlanta Fish Market Shake Shack Anis Cafe & Bistro

10 Fresh Market

8 Chevron 9 Publix

7 Shell

- 11 Chevron

M Three Dollar Cafe

P Cheeseburger Bobby's

**Q** Buttermilk Kitchen

R 10 Degrees South

U Postino Buckhead

V Tomo Japanese

W Ecco Buckhead

X Maggiano's

N Zaxby's

S Superica

T The lvy

O Fellini's Pizza

- Hotel Collection
- - 4 The Whitley, A Luxury