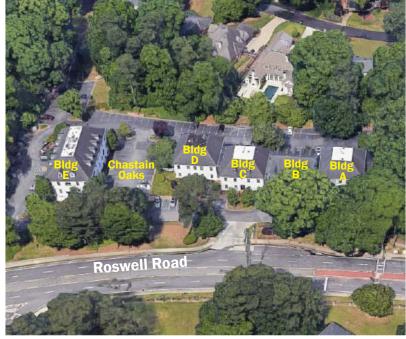

## **Property Details:**

- Five Building Office Complex Totaling 43,000sf
- Private Park-Like Setting with Lush Landscaping
- Ideal For Small and Medium Sized Tenants
- Recently Renovated
- Free Parking (3.7/1,000 Ratio)
- Located within the Buckhead & Chastain Park Districts
- Easy Access to I-285, GA-400, and Only Minutes to Restaurants, Retail, and Banking
- Floor Plans Available Upon Request