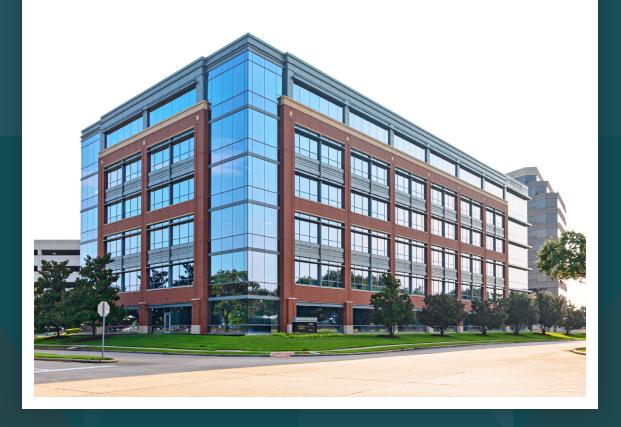

## Imperial Plaza

3 SUGAR CREEK CENTER BLVD, SUGAR LAND, TX 77478

A PREMIER
OPPORTUNITY TO
OFFICE WITHIN
THE DYNAMIC
SUGAR LAND
MARKET

IMPERIAL PLAZA OFFERS TENANTS THE

OPPORTUNITY TO OFFICE IN AN EXCLUSIVE

SETTING WITH WELL-APPOINTED FINISHES

WITHIN THE DYNAMIC SUGAR LAND MARKET.

LOCATED WITH OUTSTANDING ACCESS TO 1-69

AND HIGHWAY 90, THE BUILDING IS IDEALLY

SITUATED IN PROXIMITY TO HOUSTON'S MAJOR

BUSINESS CENTERS AND COMMUNITIES.

### HIGH-END OFFICE DESIGN IN A SERENE SETTING

Class A, six-story, 153,000-square foot office building

Outdoor signage opportunity

High-end finishes throughout, including a formal lobby with granite and cherry wood