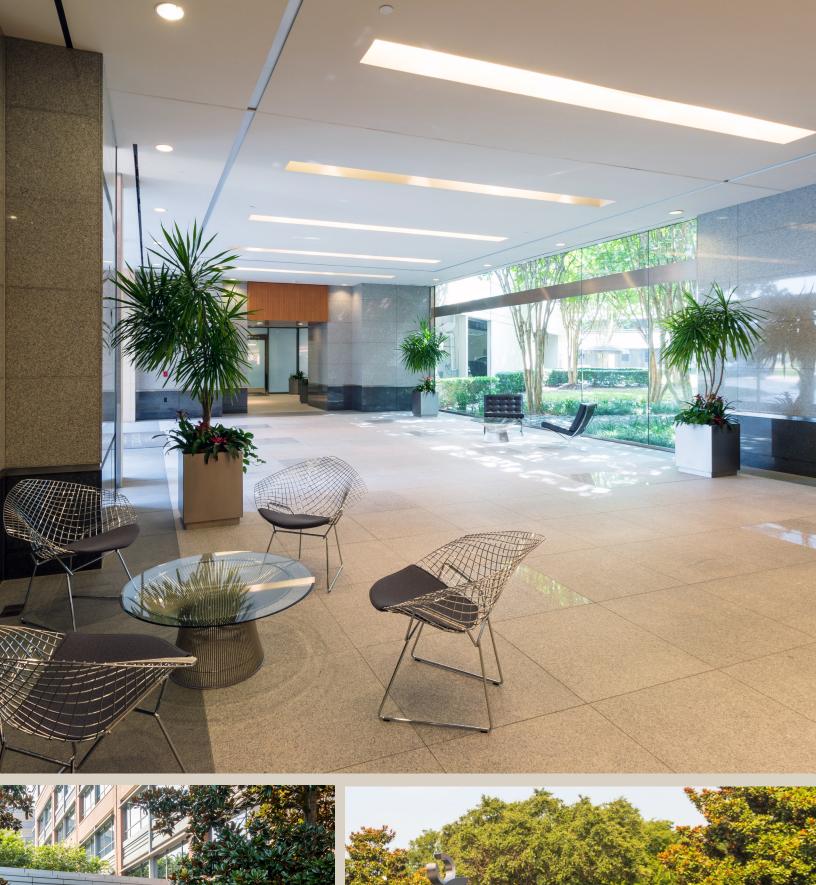

### HIGH-END OFFICE DESIGN IN A SERENE SETTING

Class A, six-story, 153,000-square foot office building

Outdoor signage opportunity

High-end finishes throughout, including a formal lobby with granite and cherry wood

# PRIME LOCATION, EXCLUSIVE ENVIRONMENT

Quality finishes are detailed throughout the building with inlaid granite and elegant lighting in the main lobby. Polished granite walls are throughout the elevator lobbies and restrooms on each floor. A five-level parking garage, containing a 4/1,000 parking ratio, features an enclosed air-conditioned walkway to the building. Reserved spaces are available.