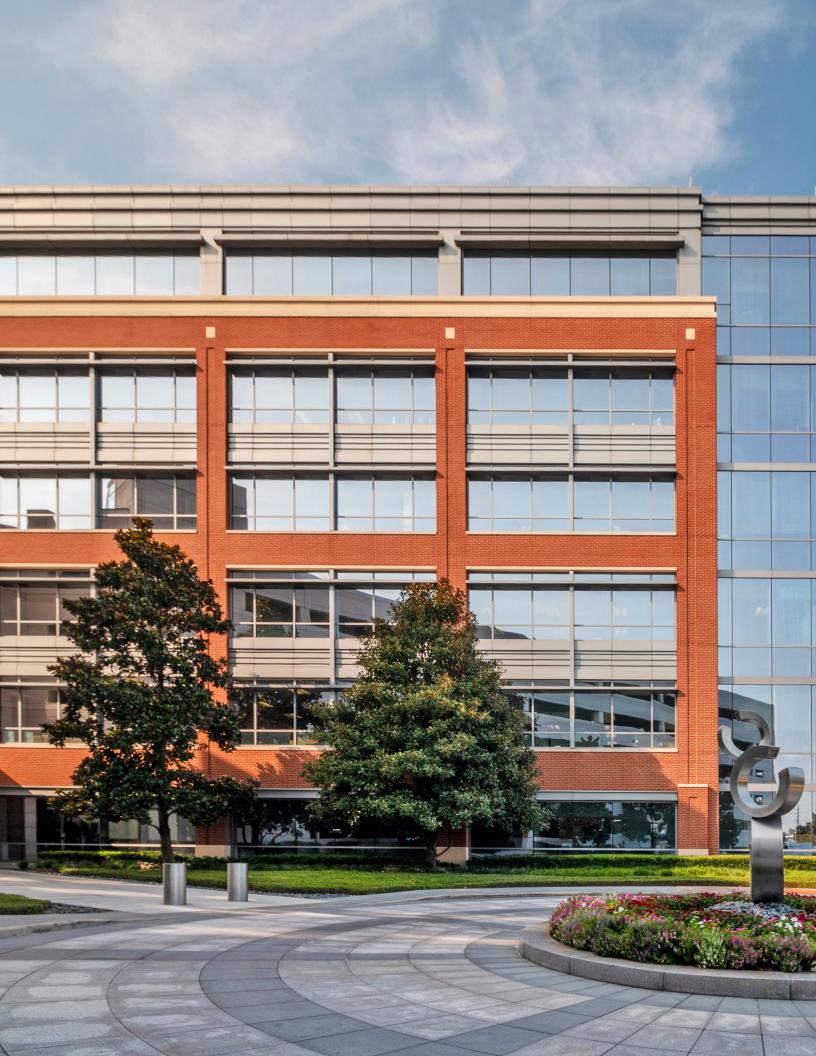

### HIGH-END OFFICE DESIGN IN A SERENE SETTING

Class A, six-story, 153,000-square foot office building

Outdoor signage opportunity

High-end finishes throughout, including a formal lobby with granite and cherry wood

Move-in ready, spec suites with furniture available

10'5" and 9'5" finished ceilings

Floor-to-ceiling glass throughout

4.0/1,000 RSF parking ratio in structured parking garage attached to the building with a dedicated elevator