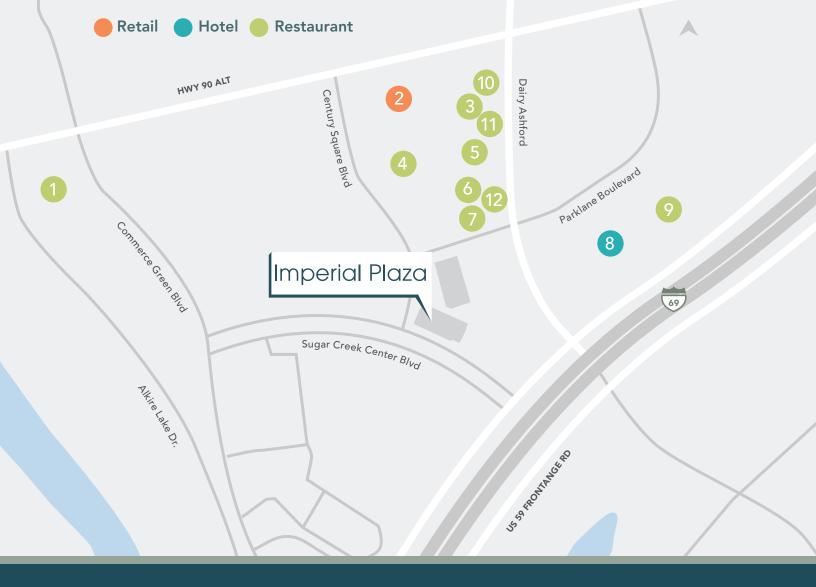

### RESTAURANTS & AMENITIES

- 1 Subway
- 2 Dynamic Fitness
- 3 The Egg and I
- 4 Red Oak Grill
- 5 Jack in the Box
- 6 La Fonda Mexican Restaurant

- 7 Murphy's Deli
- 8 Drury Inn
- 9 Pappasito's
- 10 First Watch
- 11 King's BBQ
- 12 D's Cajun