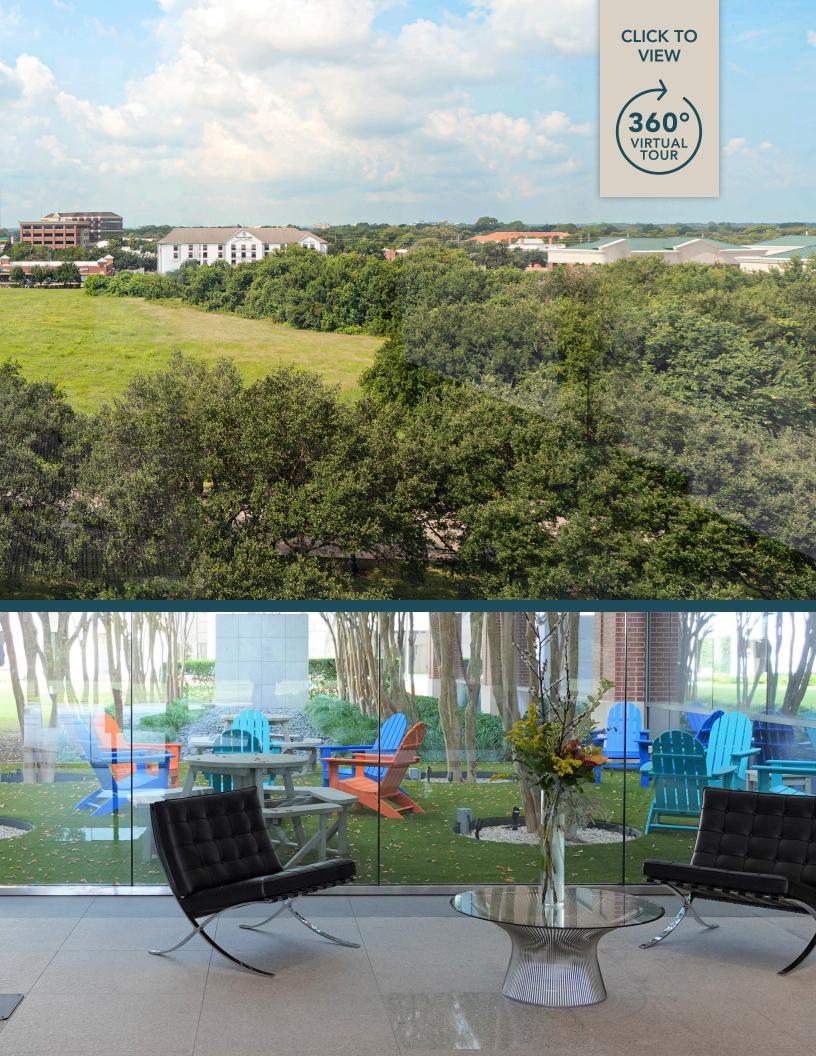

Planned courtyard with outdoor meeting space and shaded seating

Easy access to I-69 and Hwy 90