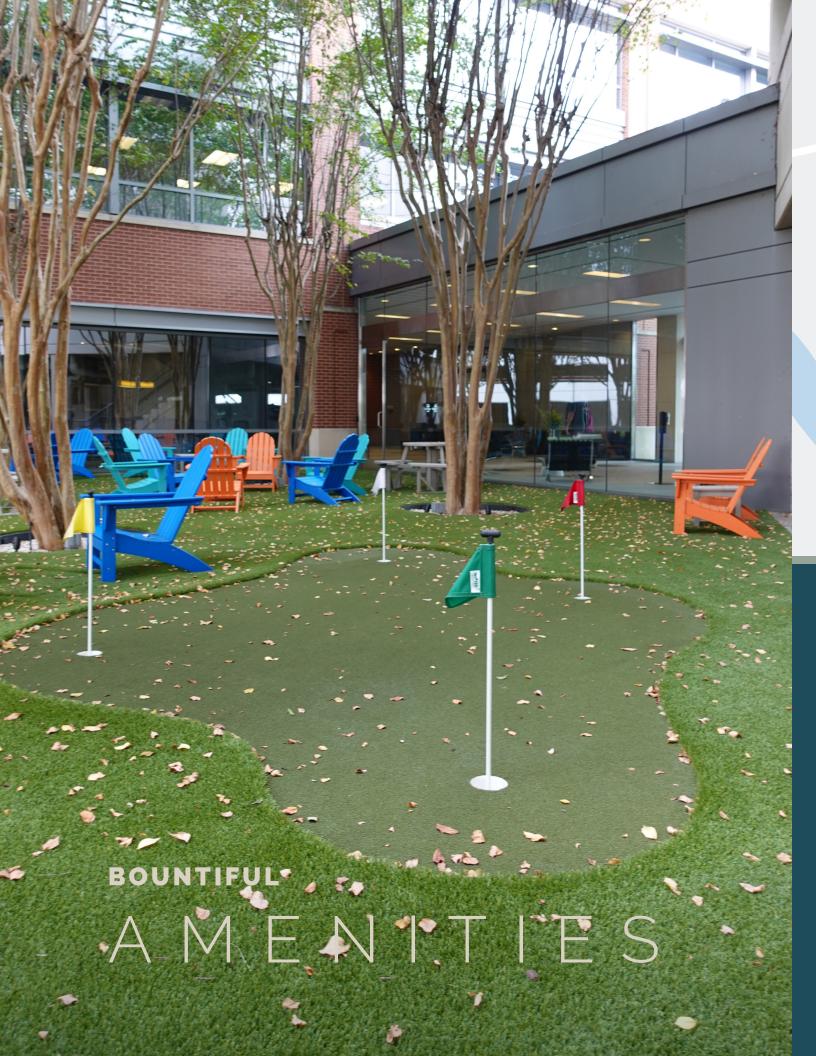

Planned courtyard with outdoor meeting space and shaded seating

Easy access to I-69 and Hwy 90