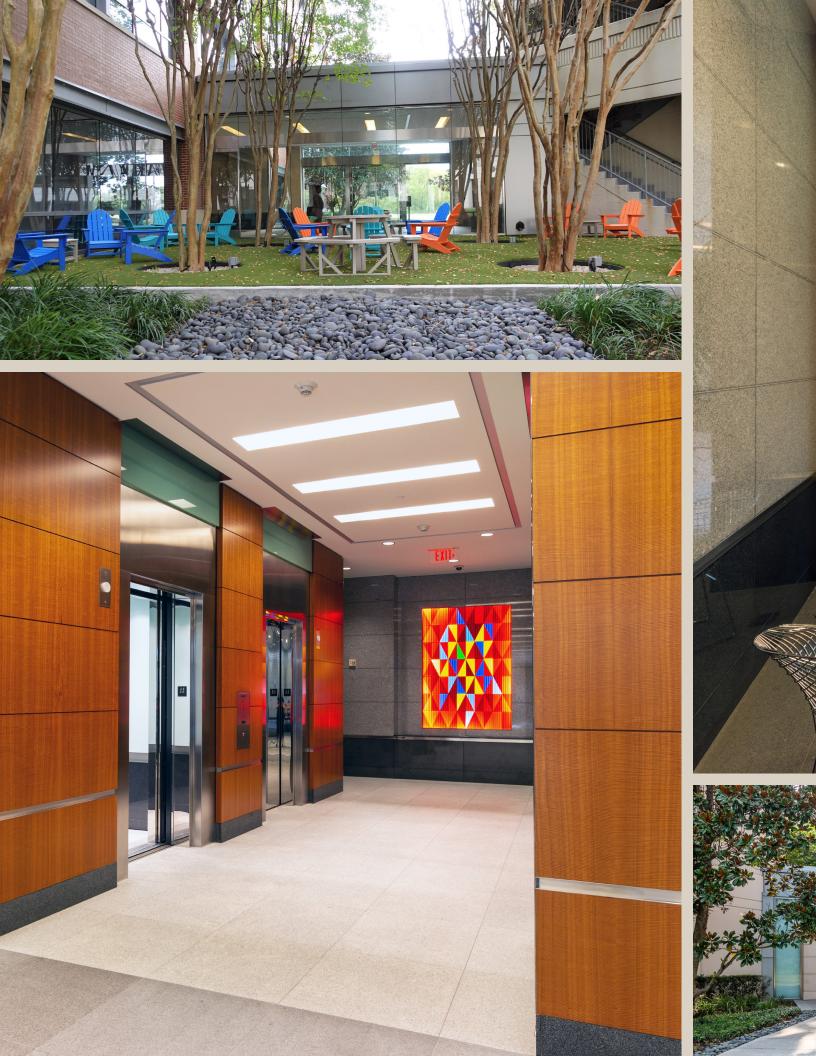

### HIGH-END OFFICE DESIGN IN A SERENE SETTING

Class A, six-story, 153,000-square foot office building

Outdoor signage opportunity

High-end finishes throughout, including a formal lobby with granite and cherry wood

Planned courtyard with outdoor meeting space and shaded seating

Easy access to I-69 and Hwy 90

# PRIME LOCATION, EXCLUSIVE ENVIRONMENT

Quality finishes are detailed throughout the building with inlaid granite and elegant lighting in the main lobby. Polished granite walls are throughout the elevator lobbies and restrooms on each floor. A five-level parking garage, containing a 4/1,000 parking ratio, features an enclosed air-conditioned walkway to the building. Reserved spaces are available.