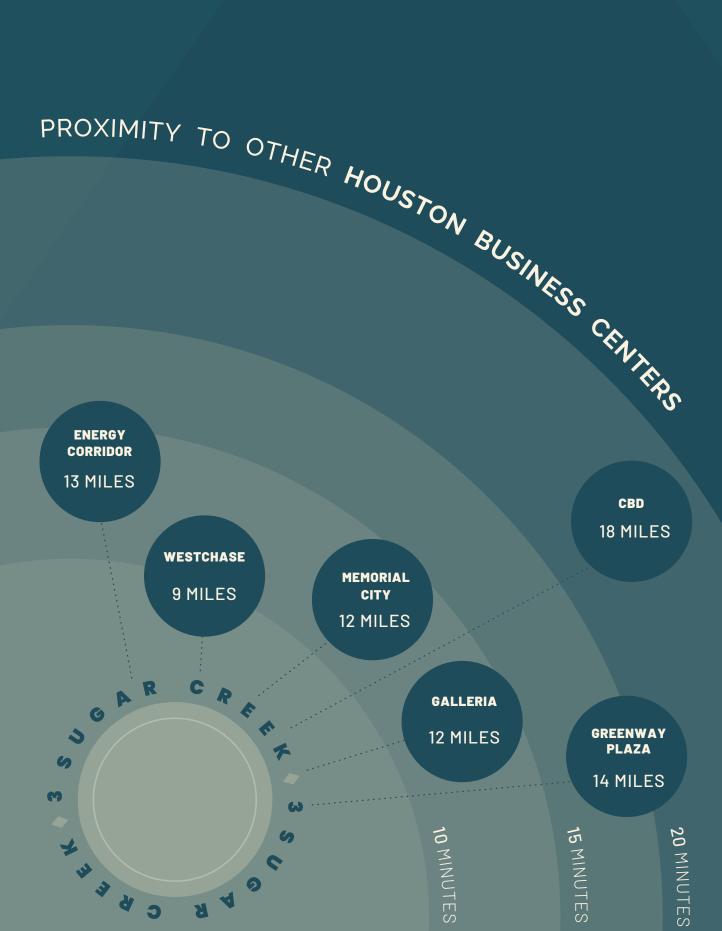

Conveniently located near the intersection of Hwy 59 and Dairy Ashford/Sugar Creek Blvd., the property is minutes away from Sugar Land Town Square, First Colony Mall and numerous shops, restaurants and other amenities. Imperial Plaza has a signature presence within the Sugar Land market, and is the preferred address for outstanding companies.