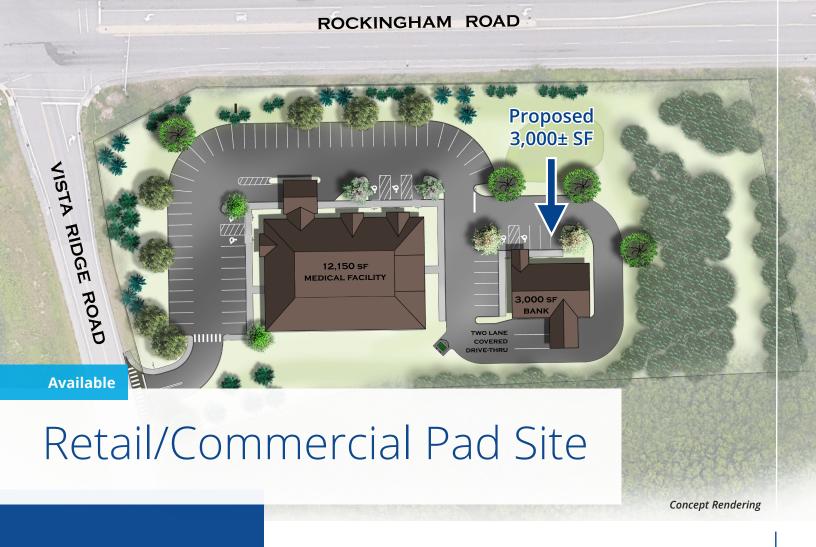

### **Property Highlights**

- $\circ$  Up to 3,000± SF retail/commercial pad development site, ideal for a bank, is available for sale, ground lease, build-to-suit, or build-to-lease
- Proposed building includes a two lane covered drive-thru
- Adjacent to a medical office building scheduled to break ground Summer 2024; confirmed tenants include NH Orthopaedic and Apple Therapy Services
- Fronting a planned Dartmouth Hitchcock Medical Center
- Highly visible location right off Exit 5, I-93 with 17,719± AADT per NHDOT 2022; I-93 has 72,725± AADT per NHDOT 2022

## **Specifications**

| Pricing:       | Call for details                                                            |  |  |
|----------------|-----------------------------------------------------------------------------|--|--|
| Owner Offers:  | <ul><li>Build-to-suit/lease</li><li>Ground lease</li><li>Pad sale</li></ul> |  |  |
| Parking:       | Ample                                                                       |  |  |
| Zoning:        | Mixed-Use Commercial                                                        |  |  |
| Utilities:     | Municipal water & sewer                                                     |  |  |
| Drive-Thru:    | Available                                                                   |  |  |
| Proposed SF:   | 3,000±                                                                      |  |  |
| Building Type: | Retail/commercial                                                           |  |  |
| Location:      | Londonderry, NH 03053                                                       |  |  |
| Address:       | Rockingham Road & Vista Ridge Drive                                         |  |  |