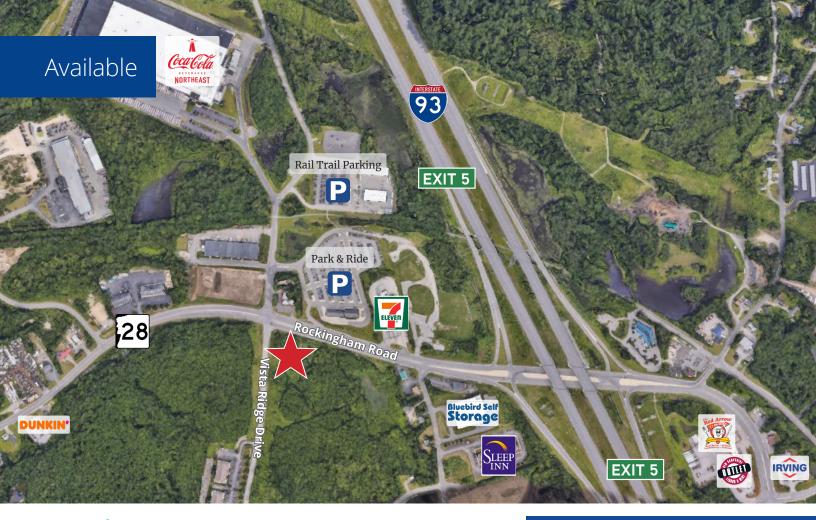

### **Property Highlights**

- $\circ$  Up to 3,000± SF retail/commercial pad development site, ideal for a bank, is available for sale, ground lease, build-to-suit, or build-to-lease
- Proposed building includes a two lane covered drive-thru
- Adjacent to a medical office building scheduled to break ground Summer 2024; confirmed tenants include NH Orthopaedic and Apple Therapy Services
- Fronting a planned Dartmouth Hitchcock Medical Center
- Highly visible location right off Exit 5, I-93 with 17,719± AADT per NHDOT 2022; I-93 has 72,725± AADT per NHDOT 2022