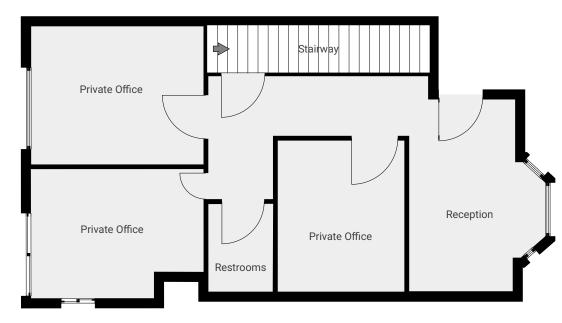

1.308.9186 View Profile

## **PROPERTY DETAILS** 8813 SOUTH REDWOOD ROAD WEST JORDAN, UT 84088

- For Sale: \$658,680 (\$220/SF)
- For Lease: \$16.00/SF/Year/NNN
- Located on High Traffic Count Redwood Road
- Main Level, Basement and Second Floor Level
- Seven Private Offices, Two Conference Rooms, Break Room, Three Restrooms and Reception Area
- 2.994 SF

**2024 DEMOS EST. POPULATION** 1 MILE » 14,662 3 MILE » 111.277 5 MILE » 332,537 EST. HOUSEHOLDS 1 MILE » 5,084

3 MILE » 38,811 5 MILE » 114,215

S

### EST. AVERAGE HH INCOME 1 MILE » \$129,394 3 MILE » \$128,552 5 MILE » **\$131,582**

**FULL SERVICE COMMERCIAL REAL ESTATE** 2015 West Grove Parkway, Suite J

Pleasant Grove, UT 84062 Office 385.233.9140 www.mwcre.com

# FLOOR PLANS

**WEST JORDAN OFFICE SPACE** 

### **GROUND FLOOR**







### MARY STREET, CCIM

mstreet@mwcre.com direct 801.358.6279 <u>View Profile</u>

### **BILL STREET**

bstreet@mwcre.com direct 801.376.5282 <u>View Profile</u>

### JAMES MACK, MRED, CCIM

jmack@mwcre.com direct 801.308.9186 <u>View Profile</u>

#### FULL SERVICE COMMERCIAL REAL ESTATE 2015 West Grove Parkway, Suite J Pleasant Grove, UT 84062 Office 385.233.9140 www.mwcre.com

This statement with the information it contains is given with the understanding that all negotiations relating to the purchase, renting or leasing of the property described above shall be conducted through this office. The above information while not guaranteed has been secured from sources we believe to be reliable

### SECOND FLOOR





MARY STREET, CCIM mstreet@mwcre.com

direct 801.358.6279 <u>View Profile