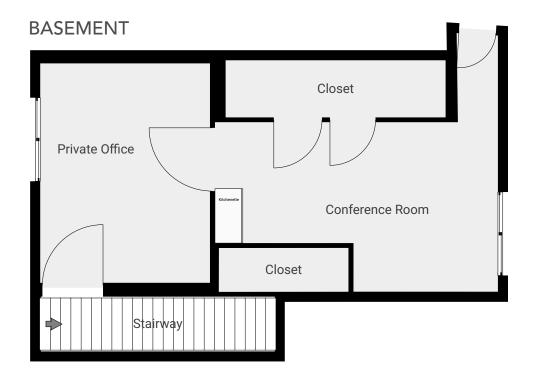

308.9186 View Profile

## **PROPERTY DETAILS** 8813 SOUTH REDWOOD ROAD WEST JORDAN, UT 84088

- For Sale: \$658,680 (\$220/SF)
- For Lease: \$16.00/SF/Year/NNN
- Located on High Traffic Count Redwood Road
- Main Level, Basement and Second Floor Level
- Seven Private Offices, Two Conference Rooms, Break Room, Three Restrooms and Reception Area
- 2.994 SF

**2024 DEMOS EST. POPULATION** 1 MILE » 14,662 3 MILE » 111.277 5 MILE » 332,537 EST. HOUSEHOLDS 1 MILE » 5,084

3 MILE » 38,811 5 MILE » 114,215

S

### EST. AVERAGE HH INCOME 1 MILE » \$129,394 3 MILE » \$128,552 5 MILE » **\$131,582**

**FULL SERVICE COMMERCIAL REAL ESTATE** 2015 West Grove Parkway, Suite J

Pleasant Grove, UT 84062 Office 385.233.9140 www.mwcre.com

# FLOOR PLANS

**WEST JORDAN OFFICE SPACE** 

### **GROUND FLOOR**







### MARY STREET, CCIM

mstreet@mwcre.com direct 801.358.6279 <u>View Profile</u>

### **BILL STREET**

bstreet@mwcre.com direct 801.376.5282 <u>View Profile</u>

### JAMES MACK, MRED, CCIM

jmack@mwcre.com direct 801.308.9186 <u>View Profile</u>

#### FULL SERVICE COMMERCIAL REAL ESTATE 2015 West Grove Parkway, Suite J Pleasant Grove, UT 84062 Office 385.233.9140 www.mwcre.com

This statement with the information it contains is given with the understanding that all negotiations relating to the purchase, renting or leasing of the property described above shall be conducted through this office. The above information while not guaranteed has been secured from sources we believe to be reliable

### SECOND FLOOR





MARY STREET, CCIM mstreet@mwcre.com

direct 801.358.6279 <u>View Profile</