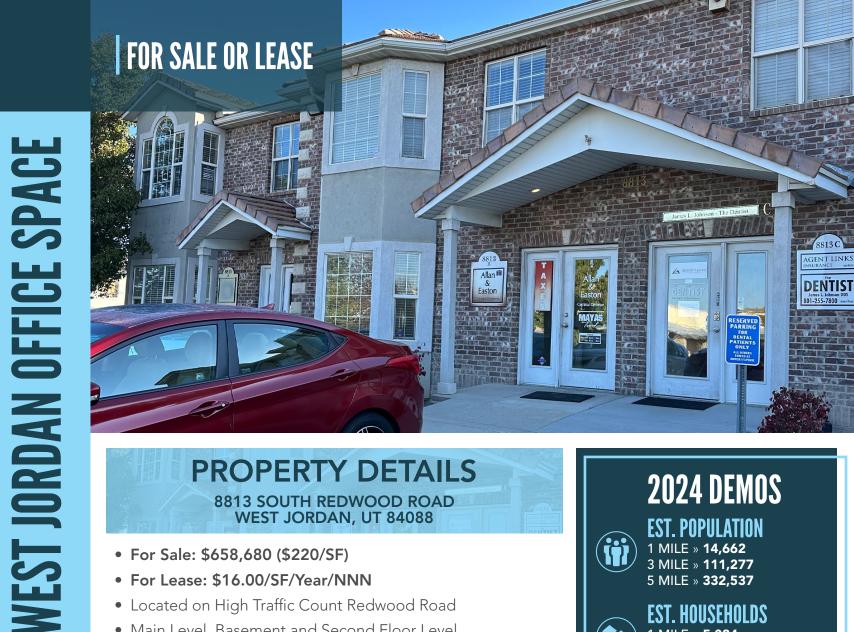

## **PROPERTY DETAILS** 8813 SOUTH REDWOOD ROAD WEST JORDAN, UT 84088

- For Sale: \$658,680 (\$220/SF)
- For Lease: \$16.00/SF/Year/NNN
- Located on High Traffic Count Redwood Road
- Main Level, Basement and Second Floor Level
- Seven Private Offices, Two Conference Rooms, Break Room, Three Restrooms and Reception Area
- 2.994 SF

**2024 DEMOS EST. POPULATION** 1 MILE » 14,662 3 MILE » 111.277 5 MILE » 332,537 EST. HOUSEHOLDS 1 MILE » 5,084

3 MILE » 38,811 5 MILE » 114,215

S

### EST. AVERAGE HH INCOME 1 MILE » \$129,394 3 MILE » \$128,552 5 MILE » **\$131,582**

**FULL SERVICE COMMERCIAL REAL ESTATE** 2015 West Grove Parkway, Suite J

Pleasant Grove, UT 84062 Office 385.233.9140 www.mwcre.com