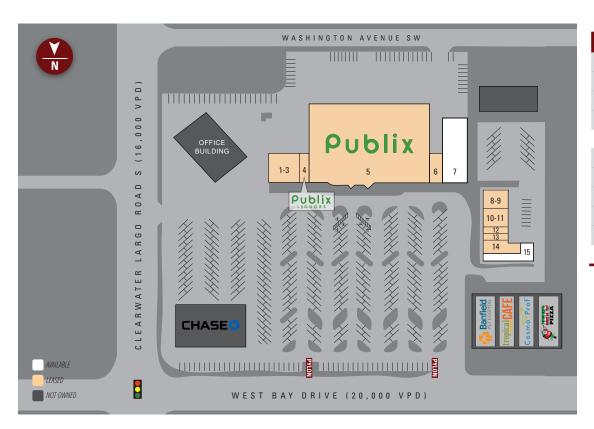

### SITE PLAN

| Suite | Tenant                         | Size   |
|-------|--------------------------------|--------|
| 5     | Publix                         | 44,702 |
| 1-3   | Salon West                     | 4,225  |
| 4     | Publix Liquors                 | 1,386  |
| 6     | Sound Advice Hearing Solutions | 1,761  |
| 7     | AVAILABLE                      | 7,588  |
| 8-9   | Paris Nails                    | 1,280  |
| 10-11 | Pearl Dental                   | 2,000  |
| 12    | Great Hair Expectations        | 500    |
| 13    | Wok & Roll                     | 1,250  |
| 14    | Sage's West Bay Bistro         | 2,023  |
| 15    | AVAILABLE                      | 2,567  |

TOTAL 70,282