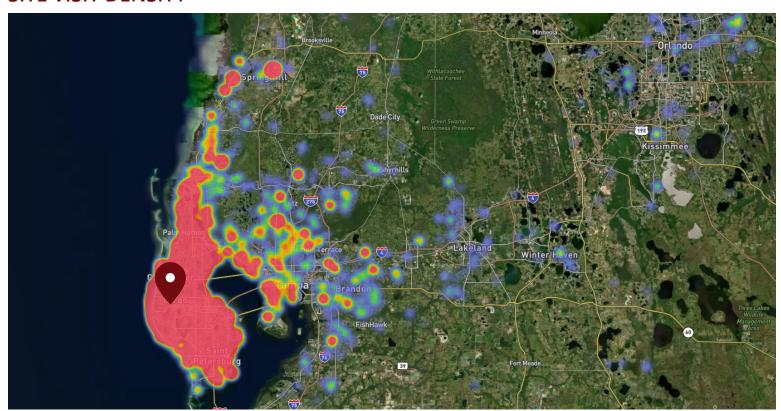

#### SITE VISIT DENSITY

Red, orange, and yellow colors represent the location of 60% of site visitors

Data provided by Placer Labs Inc. (www.placer.ai)