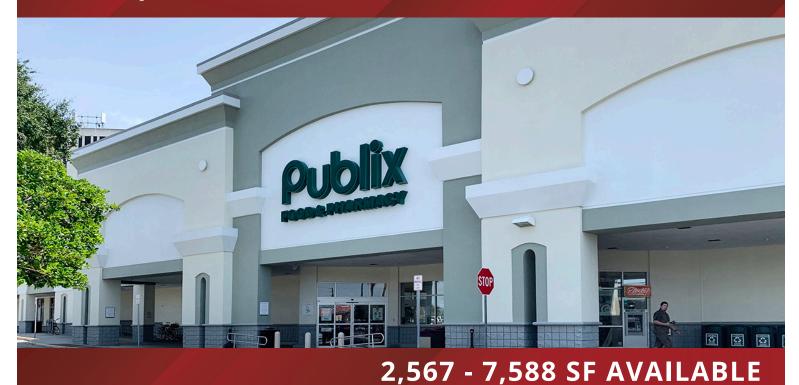

## **Publix #0705 - Pinellas Shopping Center**

857 West Bay Drive Largo, FL 33770 Lat 27.915, Long -82.798

**FOR LEASE** 

### PROPERTY HIGHLIGHTS

- Publix-Anchored Center
- Located at a Primary Intersection in the Trade Area
- Densely Populated
- Signalized Intersection
- Pylon Signage Available
- Established Mix of Local and National Tenants
- Combined Traffic Count: 36,000 VPD