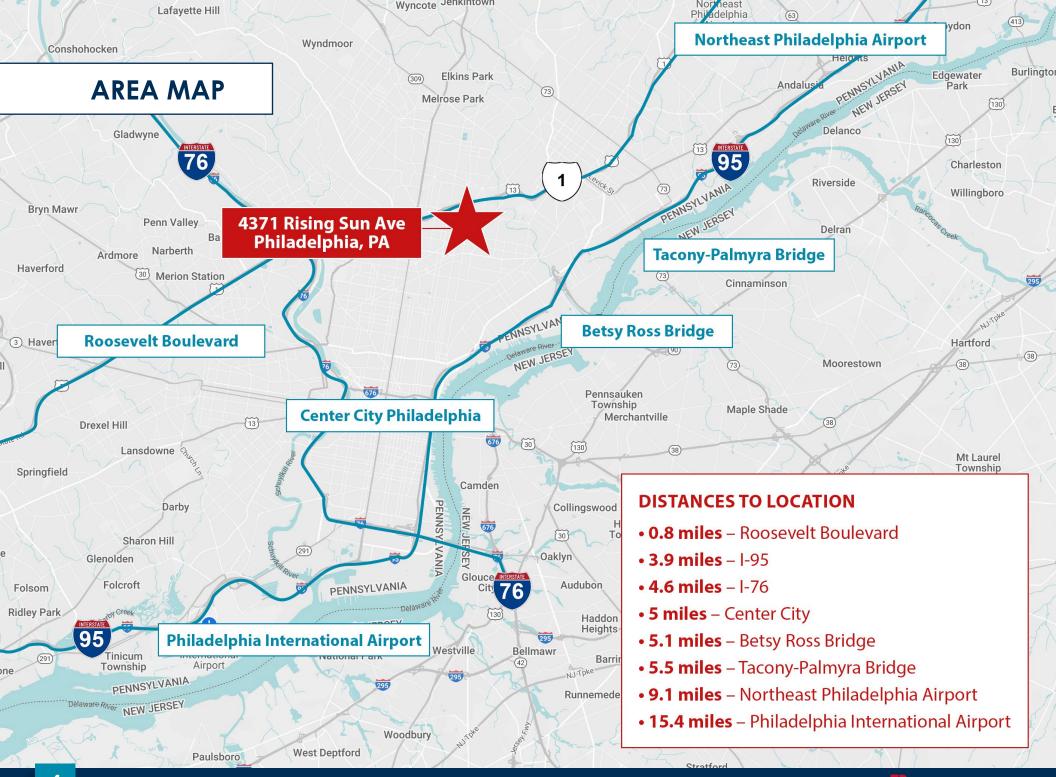

# AVAILABLE FOR LEASE 4371 Rising Sun Avenue, Philadelphia, PA 29,226 SF ON 2.5 AC