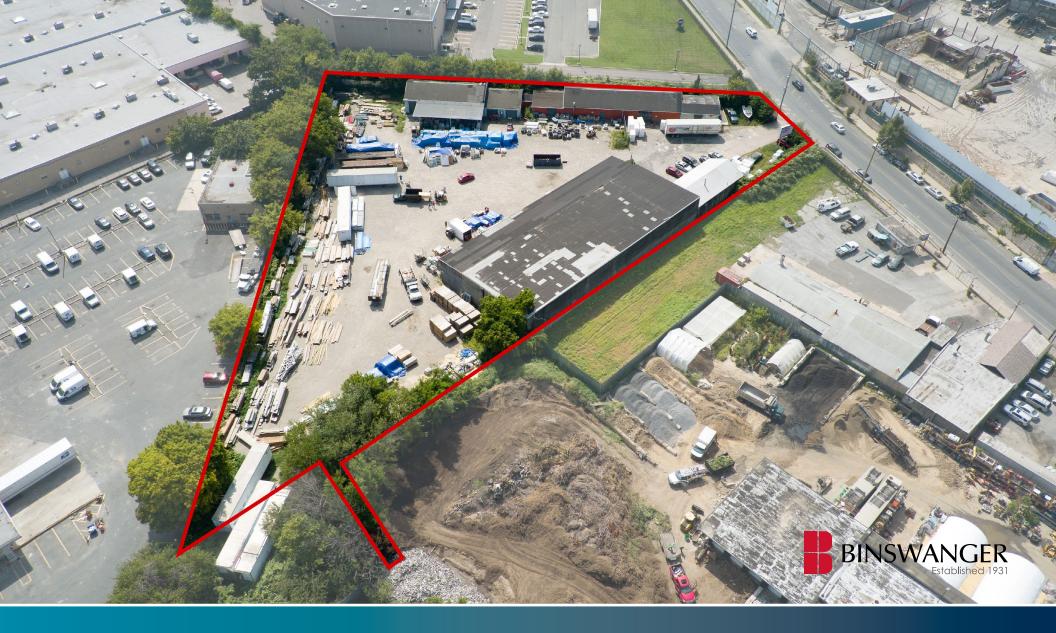

# AVAILABLE FOR LEASE 4371 Rising Sun Avenue, Philadelphia, PA 29,226 SF ON 2.5 AC

## **Building Type:**

Industrial Outdoor Storage

#### **Building Size:**

• 29,226 SF

### Lot Size:

• 2.5 AC

### Parking:

- Car Parking in Front
- Ample Yard Truck Spaces