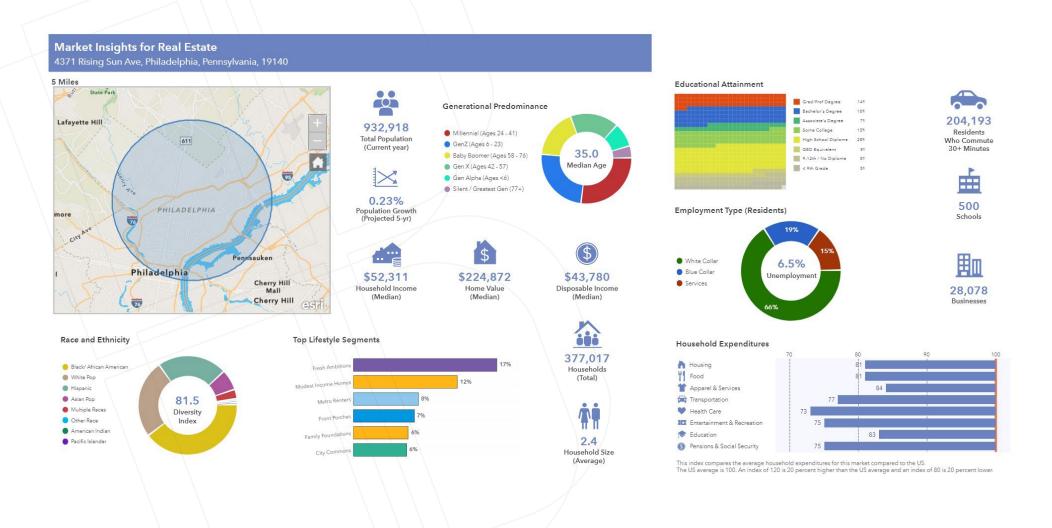

ree (3) Drive-ins
- 14' Clear

## Zoning:

I2 - Medium Industrial (City of Philadelphia) Intent: Light/moderate impact industrial uses

#### Permitted Uses:

#### Vehicle and Vehicular Equipment Sales and Services

- Repair/Maitenance
- Sales/Rentals
- Fueling Station
- Paint Finishing

#### Wholesale, Distribution, Storage Use

- Equipment and Materials Storage
- Moving Storage
- General Warehousing
- Wholesale Sales and Distribution

#### Industrial Use Category

- Artist Studios and Artisan Industrial
- Limited Industrial
- · General Industrial
- Research and Development
- Trucking and Transportation Terminals

#### Public, Civic, and Institutional Use

- Safety Services
- Transit Station
- Utilities and Services Basic/Major
- Wireless Service Facility













## **DEMOGRAPHICS**



BINSWANGER

## **PRIMARY CONTACT**



**Chris Pennington** Senior Vice President & Partner 215.448.6053 cpennington@binswanger.com



Michael Pennington Vice President 215.448.6091 mpennington@binswanger.com



Three Logan Square 1717 Arch Street, Suite 5100 Philadelphia, PA 19103 www.binswanger.com