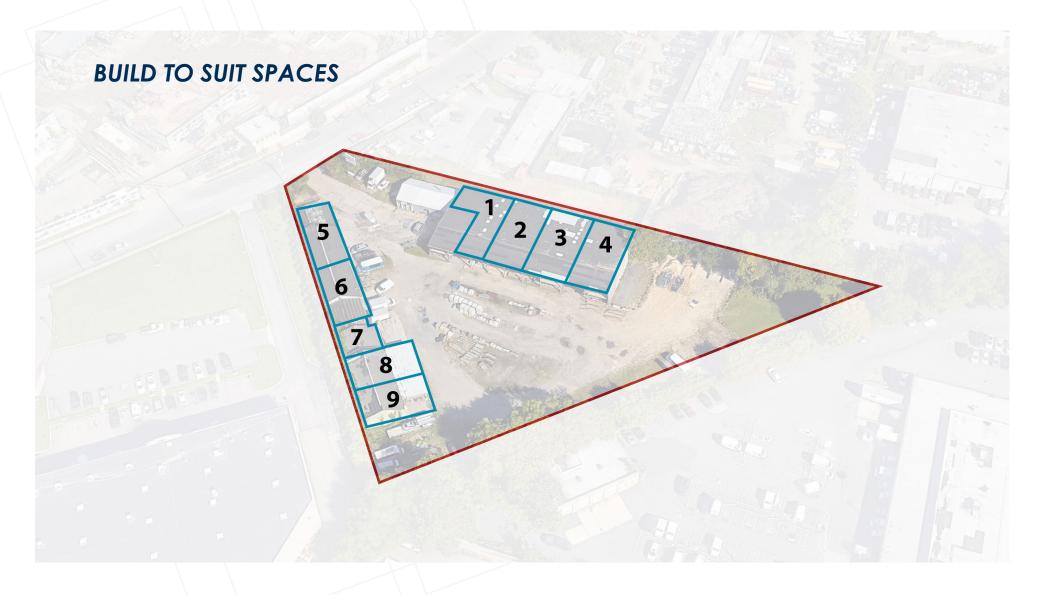

## **Building 1:**

- 17,656 SF
- Two (2) Drive-ins
- · 20' Clear

## **Building 2:**

- 5,591 SF
- One (1) Drive-in
- 12' Clear

## **Building 3:**

- 5,656 SF
- Three (3) Drive-ins
- 14' Clear