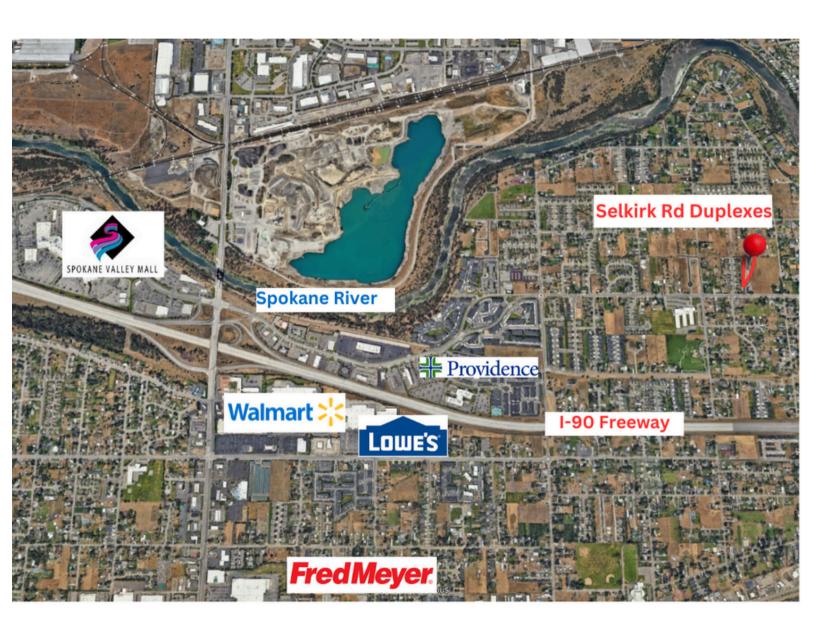

## Aerial

Parcel # 55074.7002, .7003, .7004, .7005, .7006

1605, 1615, 1623, 1701 & 1715 N Selkirk Rd -Duplexes