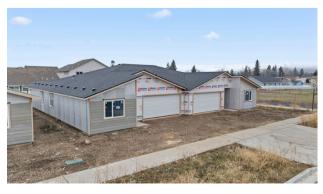

#### **Features**

- 10 Units with 3 Beds / 2 Baths
- 2 Car Attached Garages

5 Brand New Rancher Duplexes! Single-level rancher style with 3 beds / 2 baths and 1497sqft each unit. Stainless appliances, hard surface counters and washer/dryers in units. Beautiful finishes include durable laminate cabinets, laminate floors, stainless appliances, hard surface counters and window sills. Large primary suite with walk in closet and private bathroom. Landscaping to be completed prior to closing. There is a total of 5 duplexes available on this street.