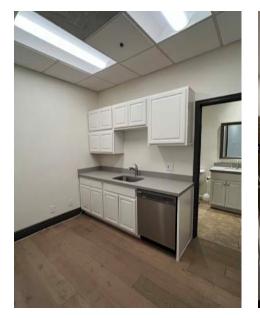

## **The Common Area Amenities**

|              |                                                                                                                                                         | Suite |
|--------------|---------------------------------------------------------------------------------------------------------------------------------------------------------|-------|
| Suite        | 204                                                                                                                                                     | 204   |
| Term         | 3 - 5 Years                                                                                                                                             |       |
| Availability | Immediate                                                                                                                                               |       |
| Rate         | \$27.50/psf FS                                                                                                                                          |       |
| Available SF | ±1,410 SF                                                                                                                                               |       |
| Features     | Full Bathroom; Kitchenette with New<br>Dishwasher; Server/Storage Room                                                                                  | _     |
| Upgrades     | Recessed Troffer Lights; Ventilation<br>Returns & Diffuser Grilles; New Metal<br>Entry Door; New Ceiling Tiles; New<br>Paint; New Black Pulldown Shades | _     |