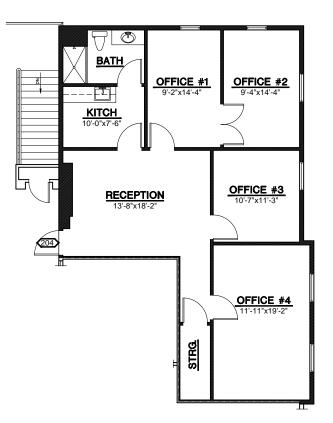

## **The Common Area Amenities**

|              |                                                                                                                                                         | Suite |
|--------------|---------------------------------------------------------------------------------------------------------------------------------------------------------|-------|
| Suite        | 204                                                                                                                                                     | 204   |
| Term         | 3 - 5 Years                                                                                                                                             |       |
| Availability | Immediate                                                                                                                                               |       |
| Rate         | \$27.50/psf FS                                                                                                                                          |       |
| Available SF | ±1,410 SF                                                                                                                                               |       |
| Features     | Full Bathroom; Kitchenette with New<br>Dishwasher; Server/Storage Room                                                                                  | _     |
| Upgrades     | Recessed Troffer Lights; Ventilation<br>Returns & Diffuser Grilles; New Metal<br>Entry Door; New Ceiling Tiles; New<br>Paint; New Black Pulldown Shades | _     |