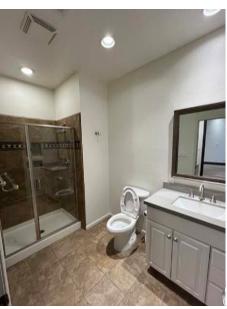

## **The Common Area Amenities**

|              |                                                                                                                                                         | Suite |
|--------------|---------------------------------------------------------------------------------------------------------------------------------------------------------|-------|
| Suite        | 204                                                                                                                                                     | 204   |
| Term         | 3 - 5 Years                                                                                                                                             |       |
| Availability | Immediate                                                                                                                                               |       |
| Rate         | \$27.50/psf FS                                                                                                                                          |       |
| Available SF | ±1,410 SF                                                                                                                                               |       |
| Features     | Full Bathroom; Kitchenette with New<br>Dishwasher; Server/Storage Room                                                                                  | _     |
| Upgrades     | Recessed Troffer Lights; Ventilation<br>Returns & Diffuser Grilles; New Metal<br>Entry Door; New Ceiling Tiles; New<br>Paint; New Black Pulldown Shades | _     |