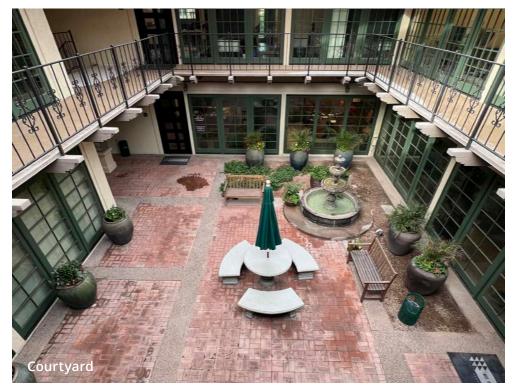

## **The Common Area Amenities**

|              |                                                                                                                                                         | Suite |
|--------------|---------------------------------------------------------------------------------------------------------------------------------------------------------|-------|
| Suite        | 204                                                                                                                                                     | 204   |
| Term         | 3 - 5 Years                                                                                                                                             |       |
| Availability | Immediate                                                                                                                                               |       |
| Rate         | \$27.50/psf FS                                                                                                                                          |       |
| Available SF | ±1,410 SF                                                                                                                                               |       |
| Features     | Full Bathroom; Kitchenette with New<br>Dishwasher; Server/Storage Room                                                                                  | _     |
| Upgrades     | Recessed Troffer Lights; Ventilation<br>Returns & Diffuser Grilles; New Metal<br>Entry Door; New Ceiling Tiles; New<br>Paint; New Black Pulldown Shades | _     |