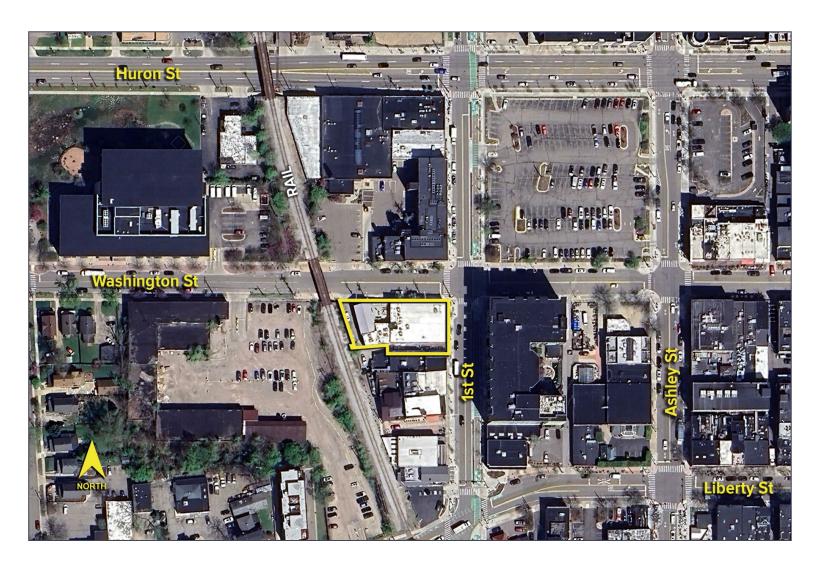

,000 sq. ft.
  - \$12,000/month 1 year lease
  - \$10,500/month 2 year lease
- Lease Rate: \$24.00 \$29.00/sq. ft. Gross



For more information, please contact:

DRAKE FILIPPIS (248) 799 3161 dfilippis@signatureassociates.com JAY CHAVEY (248) 948 4196 jchavey@signatureassociates.com SIGNATURE ASSOCIATES

One Towne Square, Suite 1200 Southfield, MI 48076 www.signatureassociates.com

#### **Interior Photos**













For more information, please contact:

**DRAKE FILIPPIS** (248) 799 3161 dfilippis@signatureassociates.com

JAY CHAVEY (248) 948 4196 jchavey@signatureassociates.com SIGNATURE ASSOCIATES

One Towne Square, Suite 1200 Southfield, MI 48076 www.signatureassociates.com

# 200 South First Street – Ann Arbor Office For Lease

1,000 - 5,000 Square Feet AVAILABLE

#### **Aerial**



www.signatureassociates.com