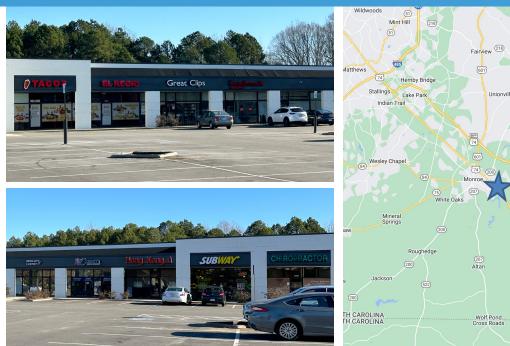

### HILLTOP PLAZA

801 E ROOSEVELT BLVD, MONROE, NC 28112

FOR LEASE



#### **OUTPARCELS AVAILABLE**





#### **PROPERTY HIGHLIGHTS**

- Outparcels available
- 100% leased
- Food Lion anchored shopping center
- Signalized access along East Roosevelt Blvd.
- Located less than a half mile away from Atrium Health Union and Monroe High School, which both serve as major traffic drivers to the submarket
- New entrance on the east side of property from Campus Park Dr.

#### **DEMOGRAPHICS (2024)**

|                 |                | 3 Miles  | 5 Miles  | 7 Miles  |  |
|-----------------|----------------|----------|----------|----------|--|
| , <b>. C</b> ., | Population     | 20,880   | 41,105   | 59,939   |  |
| \$              | Avg. HH Income | \$86,937 | \$93,437 | \$98,117 |  |
| ÷               | Daytime Pop.   | 22,584   | 35,442   | 44,838   |  |

# BROKER CONTACT

CHRIS VASBINDER 704.92