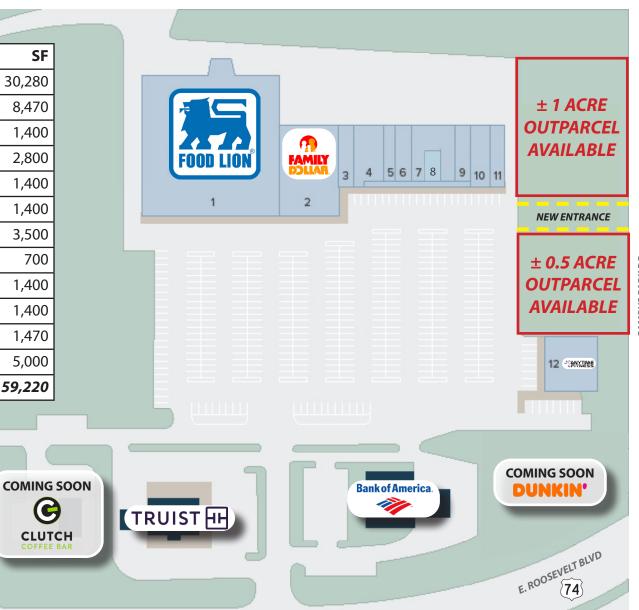

CHRIS VASBINDER | 704.927.2881 | cvasbinder@newsouthprop.com WILL WHITLEY | 704.927.2888 | wwhitley@newsouthprop.com OUTPARCELS AVAILABLE

| #                      | TENANT                        | SF     |
|------------------------|-------------------------------|--------|
| 1                      | FOOD LION                     | 30,280 |
| 2                      | FAMILY DOLLAR                 | 8,470  |
| 3                      | HILLTOP NAILS                 | 1,400  |
| 4                      | MR. AGAVE MEXICAN GRILL & BAR | 2,800  |
| 5                      | GREAT CLIPS                   | 1,400  |
| 6                      | LENDMARK FINANCIAL SERVICES   | 1,400  |
| 7                      | LIBERTY MEDICAL SPECIALTIES   | 3,500  |
| 8                      | T&M SMOKE SHOP                | 700    |
| 9                      | HONG KONG                     | 1,400  |
| 10                     | SUBWAY                        | 1,400  |
| 11                     | CHIROPRACTICE HEALTHCARE      | 1,470  |
| 12                     | ANYTIME FITNESS               | 5,000  |
| TOTAL SQUARE FOOTAGE 5 |                               |        |

SITE PLAN

"The information contained herein was obtained from sources believed reliable, however, no guarantees, warranties, or representations have been made as to the completeness or accuracy thereof. No liability assumed for error or omissions."