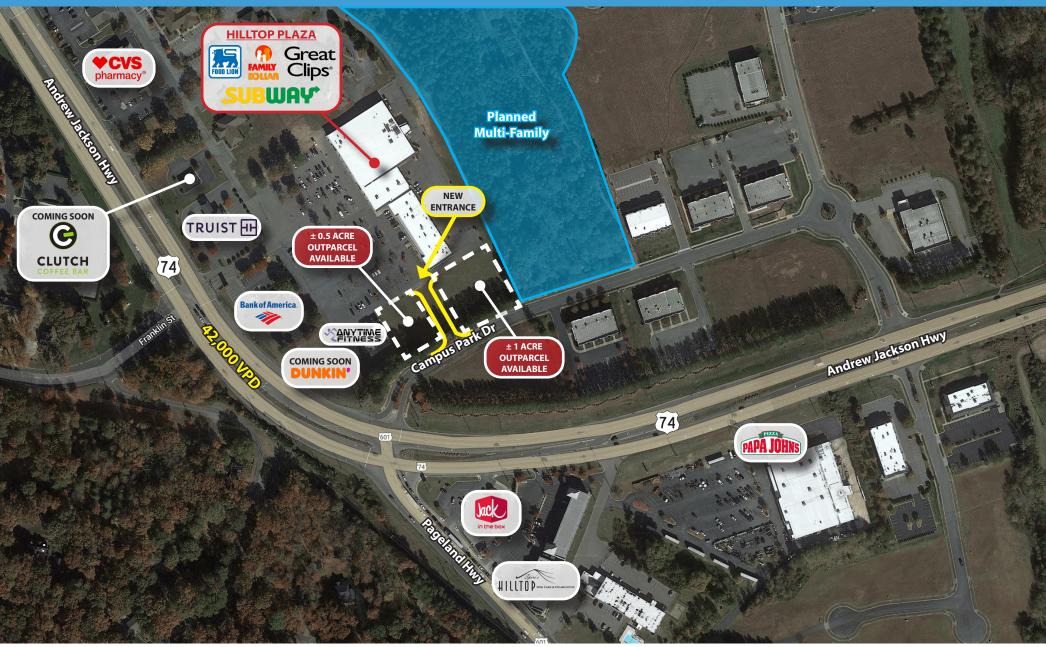

#### **OUTPARCELS AVAILABLE**

#### **PROPERTY HIGHLIGHTS**

- Outparcels available
- 100% leased
- Food Lion anchored shopping center
- Signalized access along East Roosevelt Blvd.
- Located less than a half mile away from Atrium Health Union and Monroe High School, which both serve as major traffic drivers to the submarket
- New entrance on the east side of property from Campus Park Dr.

#### **OUTPARCELS AVAILABLE**

"The information contained herein was obtained from sources believed reliable, however, no guarantees, warranties, or representations have been made as to the completeness or accuracy thereof. No liability assumed for error or omissions."