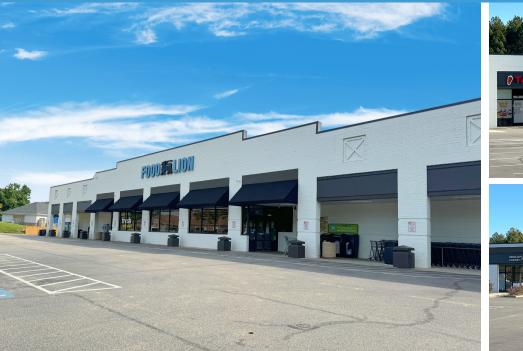

#### **PROPERTY HIGHLIGHTS**

- Outparcels available
- 100% leased
- Food Lion anchored shopping center
- Signalized access along East Roosevelt Blvd.
- Located less than a half mile away from Atrium Health Union and Monroe High School, which both serve as major traffic drivers to the submarket
- New entrance on the east side of property from Campus Park Dr.

AERIAL