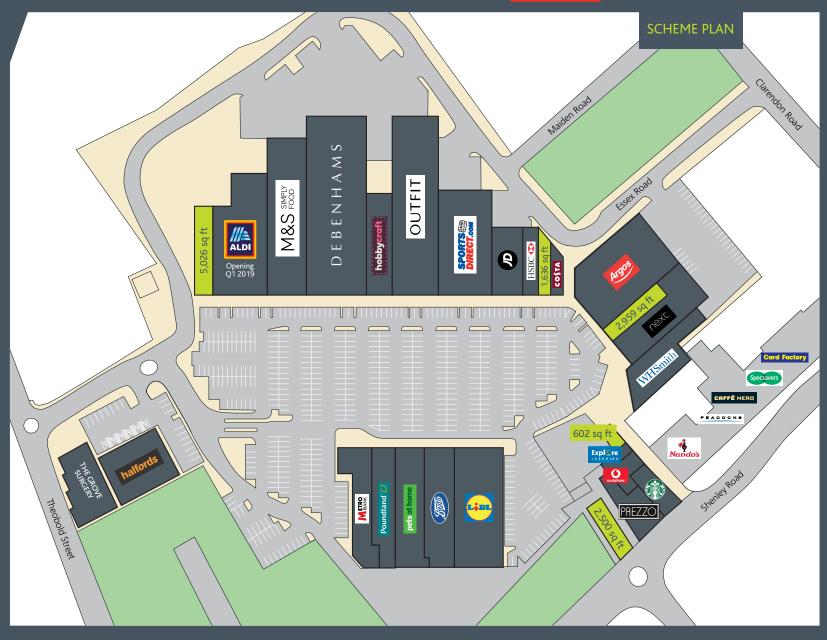

### **KEY DETAILS:**

- Scheme size of 214,000 sq ft
- 580 free car parking spaces
- Open A1 planning consent
- Major refurbishment complete
- Current occupiers include M&5 Simply Food, Debenhams, Outfit, Aldi, Sports Direct, Argos, Next
- Sat Nav: WD6 4PR

### **TENANCY DETAILS**

| Unit  | Tenant           | Size         |
|-------|------------------|--------------|
| 1A1   | TO LET           | 5,026 sq ft  |
| 1A/CB | Aldi             | 15,493 sq ft |
| 1BA   | M&S Simply Food  | 15,165 sq ft |
| 2     | Debenhams        | 21,000 sq ft |
| 2B    | Hobbycraft       | 6,000 sq ft  |
| 4     | Outfit           | 20,056 sq ft |
| 5     | Sports Direct    | 13,088 sq ft |
| 6A    | JD Sports        | 4,610 sq ft  |
| 6C    | HSBC             | 2,462 sq ft  |
| 6D    | TO LET           | 1,636 sq ft  |
| 6E    | Costa Coffee     | 1,339 sq ft  |
| 8     | Argos            | 14,941 sq ft |
| 9A    | TO LET           | 2,959 sq ft  |
| 9     | Next             | 6,722 sq ft  |
| 10    | WH Smith         | 6,107 sq ft  |
| 11    | TO LET           | 602 sq ft    |
| 12D   | Explore Learning | 1,200 sq ft  |
| 12C   | Vodafone         | 1,793 sq ft  |
| 12A   | Starbucks        | 1,502 sq ft  |
| 2BB   | Prezzo           | 3,000 sq ft  |
| 1BB   | TO LET           | 2,500 sq ft  |
| 3A    | Lidl             | 13,595 sq ft |
| 3B    | Boots            | 8,018 sq ft  |
| 3C    | Pets at Home     | 8,940 sq ft  |
| 3D    | Poundland        | 6,220 sq ft  |
| 3E    | Metro Bank       | 6,760 sq ft  |
| 7B    | Halfords         | 6,564 sq ft  |
|       |                  |              |