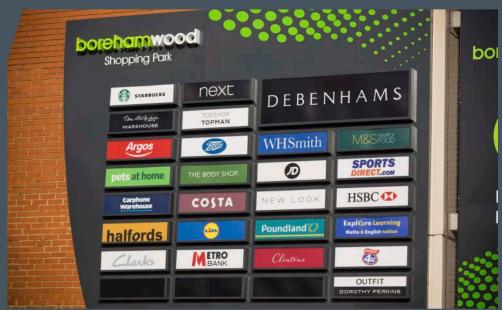

### **KEY DETAILS:**

- Scheme size of 214,000 sq ft
- 580 free car parking spaces
- Open A1 planning consent
- Major refurbishment complete
- Current occupiers include M&5 Simply Food, Debenhams, Outfit, Aldi, Sports Direct, Argos, Next
- Sat Nav: WD6 4PR

### **TENANCY DETAILS**

| Unit  | Tenant           | Size         |
|-------|------------------|--------------|
| 1A1   | TO LET           | 5,026 sq ft  |
| 1A/CB | Aldi             | 15,493 sq ft |
| 1BA   | M&S Simply Food  | 15,165 sq ft |
| 2     | Debenhams        | 21,000 sq ft |
| 2B    | Hobbycraft       | 6,000 sq ft  |
| 4     | Outfit           | 20,056 sq ft |
| 5     | Sports Direct    | 13,088 sq ft |
| 6A    | JD Sports        | 4,610 sq ft  |
| 6C    | HSBC             | 2,462 sq ft  |
| 6D    | TO LET           | 1,636 sq ft  |
| 6E    | Costa Coffee     | 1,339 sq ft  |
| 8     | Argos            | 14,941 sq ft |
| 9A    | TO LET           | 2,959 sq ft  |
| 9     | Next             | 6,722 sq ft  |
| 10    | WH Smith         | 6,107 sq ft  |
| 11    | TO LET           | 602 sq ft    |
| 12D   | Explore Learning | 1,200 sq ft  |
| 12C   | Vodafone         | 1,793 sq ft  |
| 12A   | Starbucks        | 1,502 sq ft  |
| 2BB   | Prezzo           | 3,000 sq ft  |
| 1BB   | TO LET           | 2,500 sq ft  |
| 3A    | Lidl             | 13,595 sq ft |
| 3B    | Boots            | 8,018 sq ft  |
| 3C    | Pets at Home     | 8,940 sq ft  |
| 3D    | Poundland        | 6,220 sq ft  |
| 3E    | Metro Bank       | 6,760 sq ft  |
| 7B    | Halfords         | 6,564 sq ft  |
|       |                  |              |