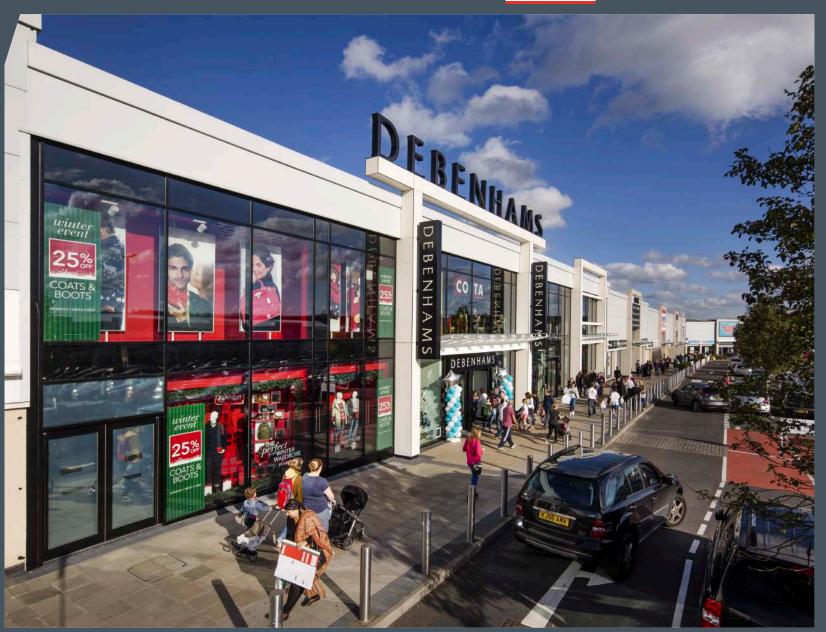

### **KEY DETAILS:**

- Scheme size of 214,000 sq ft
- 580 free car parking spaces
- Open A1 planning consent
- Major refurbishment complete
- Current occupiers include M&5 Simply Food, Debenhams, Outfit, Aldi, Sports Direct, Argos, Next
- Sat Nav: WD6 4PR