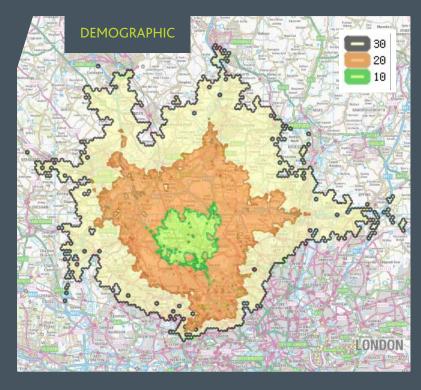

#### **DRIVE TIME – 0-10 MINUTES**

Population

66,413

Households:

25,528

Economic Activity (16-74 yrs)

73.4%

Car ownership:

80.5%

Social Class ABC1:

29.4%

#### DRIVE TIME – 0-20 MINUTES

Populatio

850,697

Households

320,557

Economic Activity (16-74 yrs):

71.4%

Car ownership:

74.6%

Social Class ABC1:

29.4%