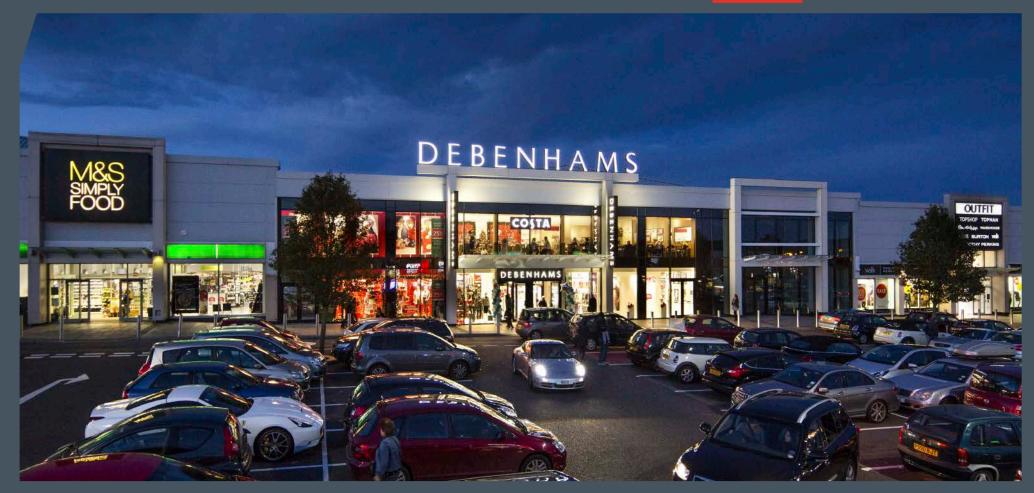

### **KEY DETAILS:**

- Scheme size of 214,000 sq ft
- 580 free car parking spaces
- Open A1 planning consent
- Major refurbishment complete
- Current occupiers include M&5 Simply Food, Debenhams, Outfit, Aldi, Sports Direct, Argos, Next
- Sat Nav: WD6 4PR