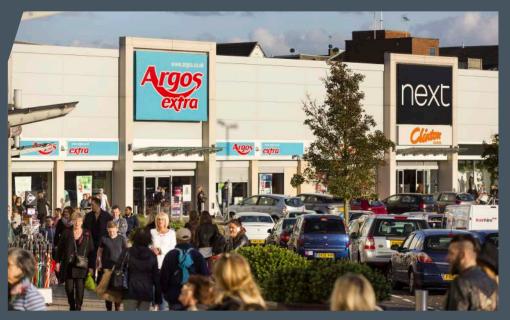

### **KEY DETAILS:**

- Scheme size of 214,000 sq ft
- 580 free car parking spaces
- Open A1 planning consent
- Major refurbishment complete
- Current occupiers include M&5 Simply Food, Debenhams, Outfit, Aldi, Sports Direct, Argos, Next
- Sat Nav: WD6 4PR