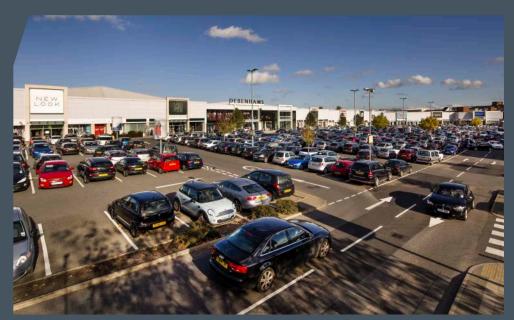

### **KEY DETAILS:**

- Scheme size of 214,000 sq ft
- 580 free car parking spaces
- Open A1 planning consent
- Major refurbishment complete
- Current occupiers include M&5 Simply Food, Debenhams, Outfit, Aldi, Sports Direct, Argos, Next
- Sat Nav: WD6 4PR