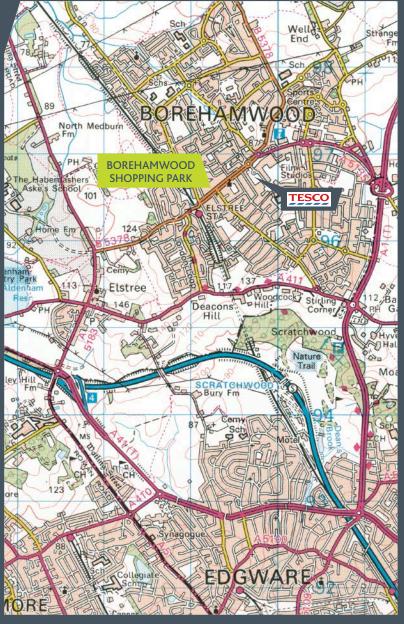

### **LOCATION:**

- Located on the edge of the town centre with pedestrian access to the high street
- Sat Nav: WD6 4PR