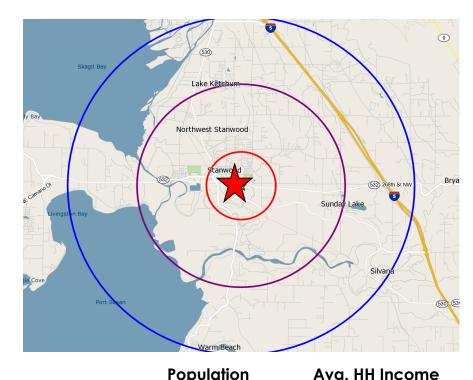

#### **BROKER:**

SYD SEVERE

Cell (425) 495-1353 | Email: syd@mkps.net

|             | . <u> </u> | <u> </u>  |
|-------------|------------|-----------|
| 1 mile ring | 5,099      | \$98,979  |
| 3 mile ring | 10,994     | \$111,446 |
| 5 mile ring | 18,386     | \$118,118 |