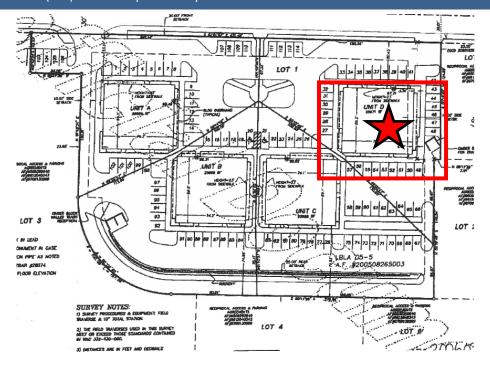

#### SUITES D 103 & 104 2,313 SF | \$15.00 PSF + NNN

- Building D is located in the Stanwood Professional Center and located within a large mixed-use development area (residential & retail/office) with Haggen's grocery store, Bartell Drugs, ACE Hardware, Everett Clinic and other national and local commercial businesses.
- Building has an ample parking field.
- Space may be demised, inquire with Broker.
- Easy access from SR 532 and 72nd Ave. NW.
- Building tenants include Seattle Sun Tan and Island Massage.
- Great opportunity to bring your business to the growing community of Stanwood. Contact Broker for more information.