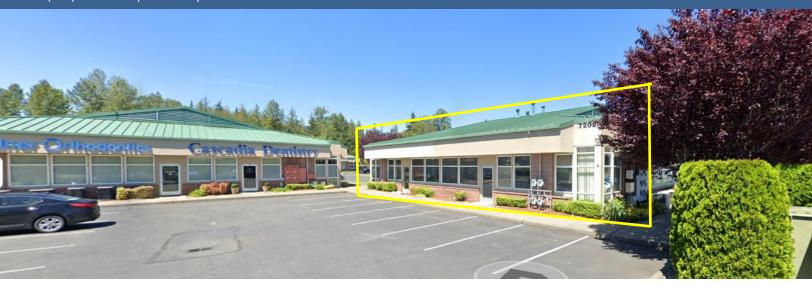

### Stanwood Professional Center - Building D

7202 267th Street NW, Stanwood, WA 98292

#### SUITES D 103 & 104 2,313 SF | \$15.00 PSF + NNN

- Building D is located in the Stanwood Professional Center and located within a large mixed-use development area (residential & retail/office) with Haggen's grocery store, Bartell Drugs, ACE Hardware, Everett Clinic and other national and local commercial businesses.
- Building has an ample parking field.
- Space may be demised, inquire with Broker.
- Easy access from SR 532 and 72nd Ave. NW.
- Building tenants include Seattle Sun Tan and Island Massage.
- Great opportunity to bring your business to the growing community of Stanwood. Contact Broker for more information.