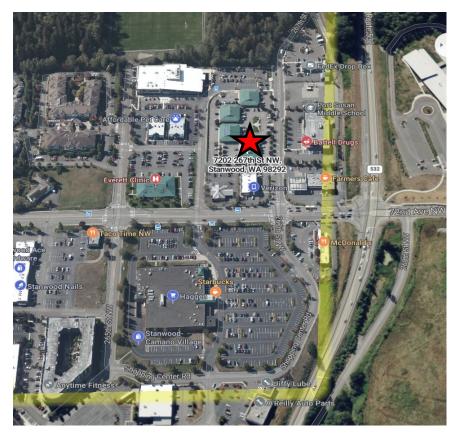

#### SUITES D 103 & 104 2,313 SF | \$15.00 PSF + NNN

- Building D is located in the Stanwood Professional Center and located within a large mixed-use development area (residential & retail/office) with Haggen's grocery store, Bartell Drugs, ACE Hardware, Everett Clinic and other national and local commercial businesses.
- Building has an ample parking field.
- Space may be demised, inquire with Broker.
- Easy access from SR 532 and 72nd Ave. NW.
- Building tenants include Seattle Sun Tan and Island Massage.
- Great opportunity to bring your business to the growing community of Stanwood. Contact Broker for more information.

**Traffic Counts** 34,000+ VPD (72nd Ave. NW)