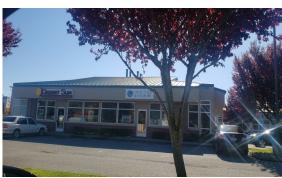

### Stanwood Professional Center - Building D

7202 267th Street NW, Stanwood, WA 98292

#### SUITES D 103 & 104 2,313 SF | \$15.00 PSF + NNN

- Building D is located in the Stanwood Professional Center and located within a large mixed-use development area (residential & retail/office) with Haggen's grocery store, Bartell Drugs, ACE Hardware, Everett Clinic and other national and local commercial businesses.
- Building has an ample parking field.
- Space may be demised, inquire with Broker.
- Easy access from SR 532 and 72nd Ave. NW.
- Building tenants include Seattle Sun Tan and Island Massage.
- Great opportunity to bring your business to the growing community of Stanwood. Contact Broker for more information.