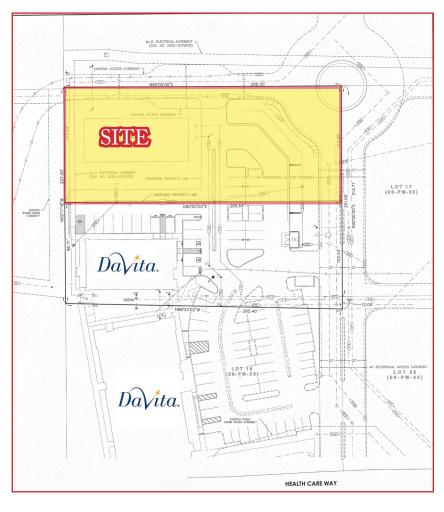

#### LISTING DATA

**AVAILABLE LAND:** .67± ACRES

(BUILDING AREA ESTIMATED AT 4200± SF)

**APN:** 078-069-19

#### **COMMENTS:**

- Located in close proximity to Modesto's largest Kaiser Permanente, one of Modesto's largest employers with over 3200 employees.
- High profile land zoned Business Park Specific Plan allowing for a variety of uses ideal for medical.
- Surrounded by over 300 new apartment units either planned or under construction and two brand new Marriott Hotels.
- Considerable site work already in place!
- Directly adjacent to brand new Davita Clinics!
- Ideal for future medical office development in booming North Modesto.