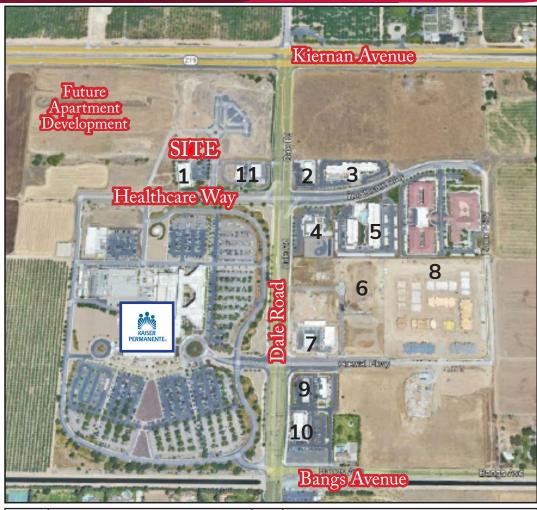

#### **COMMENTS:**

- Located in close proximity to Modesto's largest Kaiser Permanente, one of Modesto's largest employers with over 3200 employees.
- High profile land zoned Business Park Specific Plan allowing for a variety of uses ideal for medical.
- Surrounded by over 300 new apartment units either planned or under construction and two brand new Marriott Hotels.
- Considerable site work already in place!
- Directly adjacent to brand new Davita Clinics!
- Ideal for future medical office development in booming North Modesto.

#### FOR MORE INFORMATION CONTACT:

Christopher W. Sill BRE # 01188616 csill@lee-associates.com D 209.983.6837

| 1 | DAVITA             | 7  | CHEVRON                                     |
|---|--------------------|----|---------------------------------------------|
| 2 | RETAIL SHOPS       | 8  | INDEPENDENT LIVING/<br>SENIOR CARE FACILITY |
| 3 | RESIDENCE INN      | 9  | 76 / STARBUCKS                              |
| 4 | LEE SURGERY CENTER | 10 | RETAIL SHOPS                                |
| 5 | ALLURE APARTMENTS  | 11 | ARCO AM/PM                                  |
| 6 | MARRIOTT           |    |                                             |