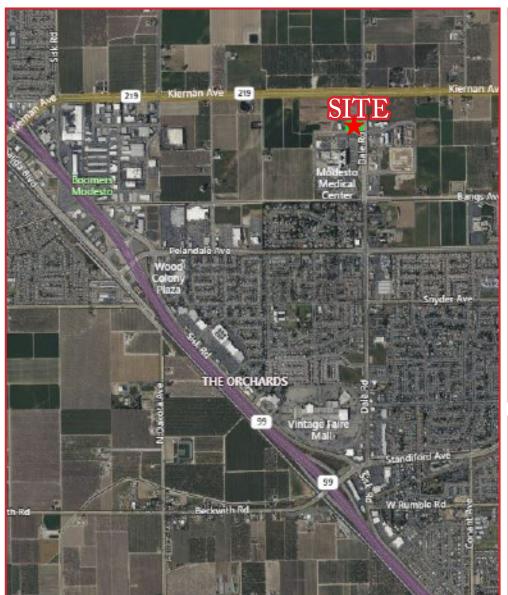

#### **COMMENTS:**

- Located in close proximity to Modesto's largest Kaiser Permanente, one of Modesto's largest employers with over 3200 employees.
- High profile land zoned Business Park Specific Plan allowing for a variety of uses ideal for medical.
- Surrounded by over 300 new apartment units either planned or under construction and two brand new Marriott Hotels.
- Considerable site work already in place!
- Directly adjacent to brand new Davita Clinics!
- Ideal for future medical office development in booming North Modesto.