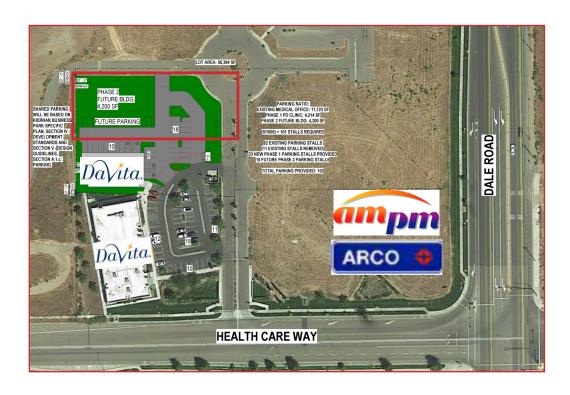

#### LISTING DATA

**AVAILABLE LAND:** .67± ACRES

(BUILDING AREA ESTIMATED AT 4200± SF)

**APN:** 078-069-19

#### **COMMENTS:**

- Located in close proximity to Modesto's largest Kaiser Permanente, one of Modesto's largest employers with over 3200 employees.
- High profile land zoned Business Park Specific Plan allowing for a variety of uses ideal for medical.
- Surrounded by over 300 new apartment units either planned or under construction and two brand new Marriott Hotels.
- Considerable site work already in place!
- Directly adjacent to brand new Davita Clinics!
- Ideal for future medical office development in booming North Modesto.