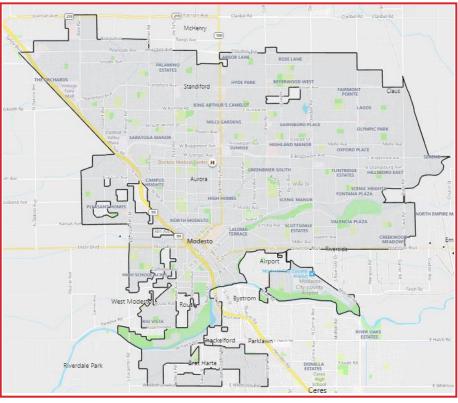

#### **COMMENTS:**

- Located in close proximity to Modesto's largest Kaiser Permanente, one of Modesto's largest employers with over 3200 employees.
- High profile land zoned Business Park Specific Plan allowing for a variety of uses ideal for medical.
- Surrounded by over 300 new apartment units either planned or under construction and two brand new Marriott Hotels.
- Considerable site work already in place!
- Directly adjacent to brand new Davita Clinics!
- Ideal for future medical office development in booming North Modesto.

#### FOR MORE INFORMATION CONTACT:

Christopher W. Sill BRE # 01188616 csill@lee-associates.com D 209.983.6837

| 1 | DAVITA             | 7  | CHEVRON                                     |
|---|--------------------|----|---------------------------------------------|
| 2 | RETAIL SHOPS       | 8  | INDEPENDENT LIVING/<br>SENIOR CARE FACILITY |
| 3 | RESIDENCE INN      | 9  | 76 / STARBUCKS                              |
| 4 | LEE SURGERY CENTER | 10 | RETAIL SHOPS                                |
| 5 | ALLURE APARTMENTS  | 11 | ARCO AM/PM                                  |
| 6 | MARRIOTT           |    |                                             |