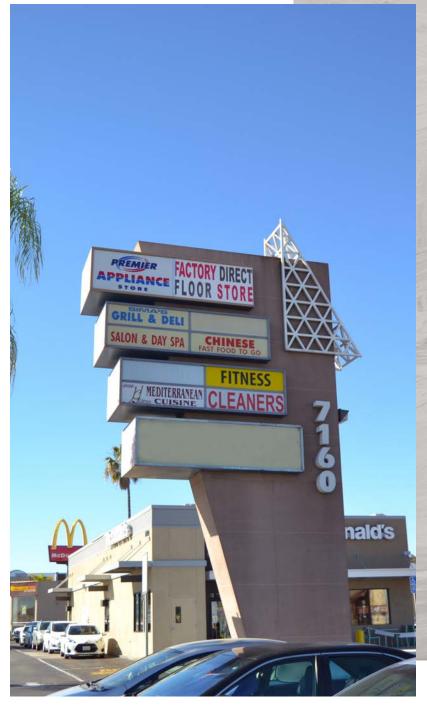

| Quick & EZ Auto Registration                | 1,013 |
| 112     | Chung Hing Chinese Food                     | 893   |
| 110     | ML Strength & Conditioning                  | 933   |
| 108     | Head Salon                                  | 900   |
| 106     | Forest House Spa                            | 805   |
| 104     | Lighthouse Cleaners                         | 735   |
| 100-102 | Garden Grill House                          | 1,530 |

SUITE TENANT

SF



# **Competition Aerial**







### Population

1 Mile: 239

3 Miles: 64,778

5 Miles: 251,587

### Daytime Population

1 Mile: 18,7113

Miles: 101,486

5 Miles: 427,547

### Average Household Income

1 Mile: \$68,272

3 Miles: \$125,867

5 Miles: \$128,615

# Traffic Counts

Cars Per Day

Miramar Road:

±68,365















# llage West

7140-7160 MIRAMAR ROAD SAN DIEGO, CA 92121





# Miramar Village West

7140-7160 MIRAMAR ROAD, SAN DIEGO, CA 92121

### \*Disclaimer

\*All information regarding this property is deemed to be reliable, however, no representation, guarantee or warranty is made to the accuracy thereof and is submitted subject to errors, omissions, change of price or withdrawal without notice.

\*Figures and statements appearing on this form represent our best knowledge and belief based on information gathered regarding the above property. This analysis is to be taken, therefore, as an estimate and not as a guarantee or warranty. Information contained herein is subject to independent verification and no liability for errors or omissions is assumed. You should rely on your own independent anal