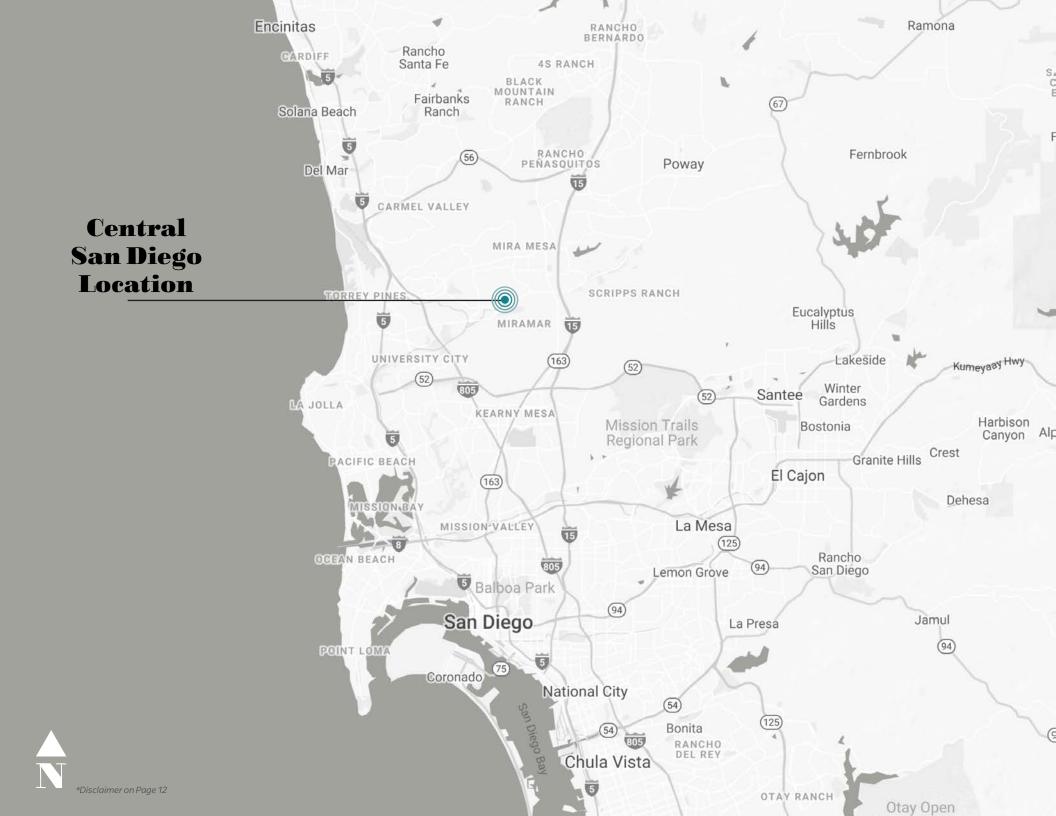

### Highlights

- Central San Diego location
- Highly-identifiable location in the Miramar trade market
- Easy access both I–805, I–15 &
  Miramar Road
- Excellent exposure to over 68,365 cars per day.
- Great opportunities for service uses
- High daytime population in the immediate area (339K within 5mi)
- Prominent monument and building signage available
- Strong, fast food anchor tenant