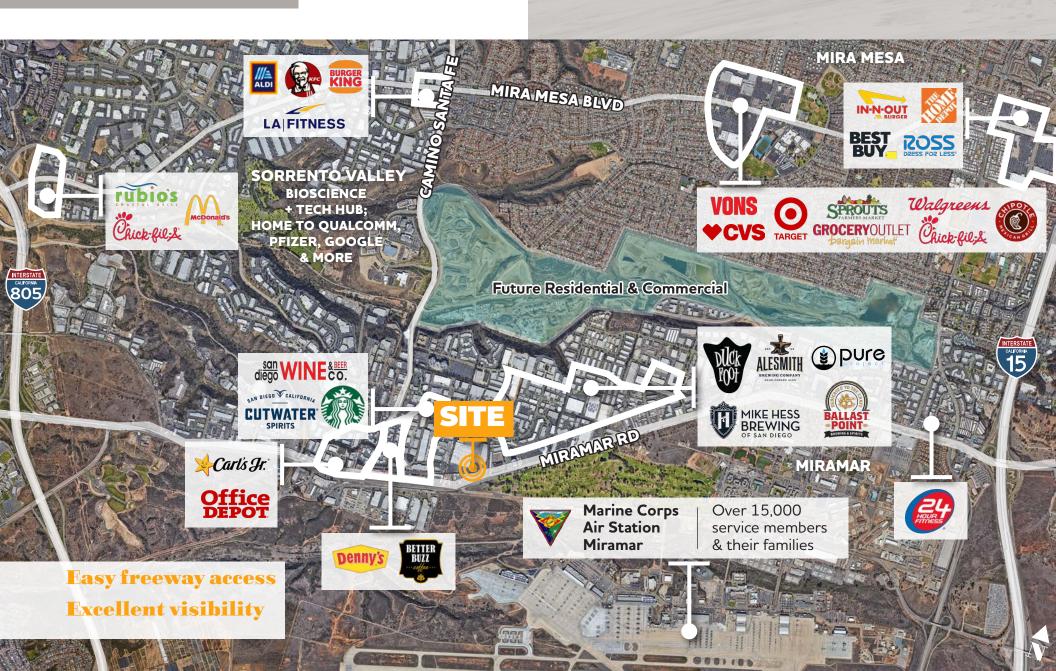

| 2,792 |
| 124     | Hanna Garden Restaurant                     | 1,513 |
| 122     | S.T.E.P. Academy<br>(Potentially Available) | 1,948 |
| 118-120 | Factory Direct Floor Store                  | 2,102 |
| 116     | TEJ Dance Studio                            | 1,210 |
| 114     | Quick & EZ Auto Registration                | 1,013 |
| 112     | Chung Hing Chinese Food                     | 893   |
| 110     | ML Strength & Conditioning                  | 933   |
| 108     | Head Salon                                  | 900   |
| 106     | Forest House Spa                            | 805   |
| 104     | Lighthouse Cleaners                         | 735   |
| 100-102 | Garden Grill House                          | 1,530 |

SUITE TENANT

SF



# **Competition Aerial**







### Population

1 Mile: 239

3 Miles: 64,778

5 Miles: 251,587

### Daytime Population

1 Mile: 18,7113

Miles: 101,486

5 Miles: 427,547

### Average Household Income

1 Mile: \$68,272

3 Miles: \$125,867

5 Miles: \$128,615

# Traffic Counts

Cars Per Day

Miramar Road:

±68,365















# llage West

7140-7160 MIRAMAR ROAD SAN DIEGO, CA 92121





# Miramar Village West

7140-7160 MIRAMAR ROAD, SAN DIEGO, CA 92121

### \*Disclaimer

\*All information regarding this property is deemed to be reliable, however, no representation, guarantee or warranty is made to the accuracy thereof and is submitted subject to errors, omissions, change of price or withdrawal without notice.

\*Figures and statements appearing on this form represent our best knowledge and belief based on informa