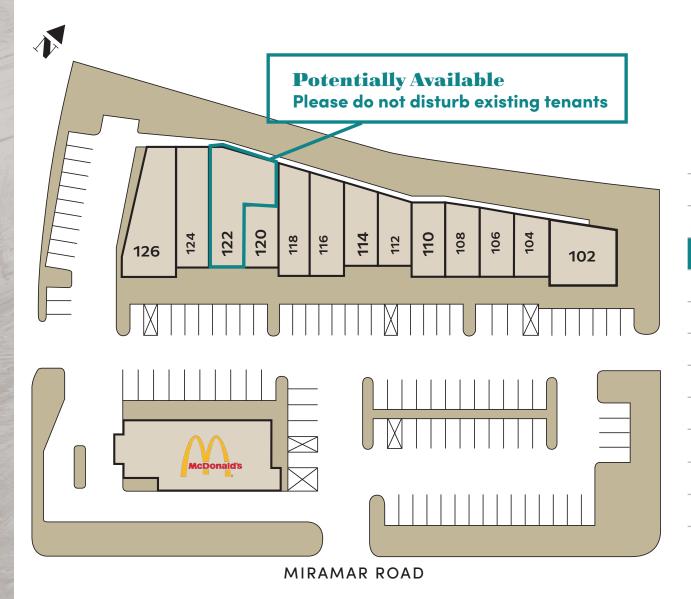

## Site Plan

| SUITE   | TENANT                                      | ЭГ    |
|---------|---------------------------------------------|-------|
| 126     | Premier Appliance Repair                    | 2,792 |
| 124     | Hanna Garden Restaurant                     | 1,513 |
| 122     | S.T.E.P. Academy<br>(Potentially Available) | 1,948 |
| 118-120 | Factory Direct Floor Store                  | 2,102 |
| 116     | TEJ Dance Studio                            | 1,210 |
| 114     | Quick & EZ Auto Registration                | 1,013 |
| 112     | Chung Hing Chinese Food                     | 893   |
| 110     | ML Strength & Conditioning                  | 933   |
| 108     | Head Salon                                  | 900   |
| 106     | Forest House Spa                            | 805   |
| 104     | Lighthouse Cleaners                         | 735   |
| 100-102 | Garden Grill House                          | 1,530 |

SUITE TENANT

SF