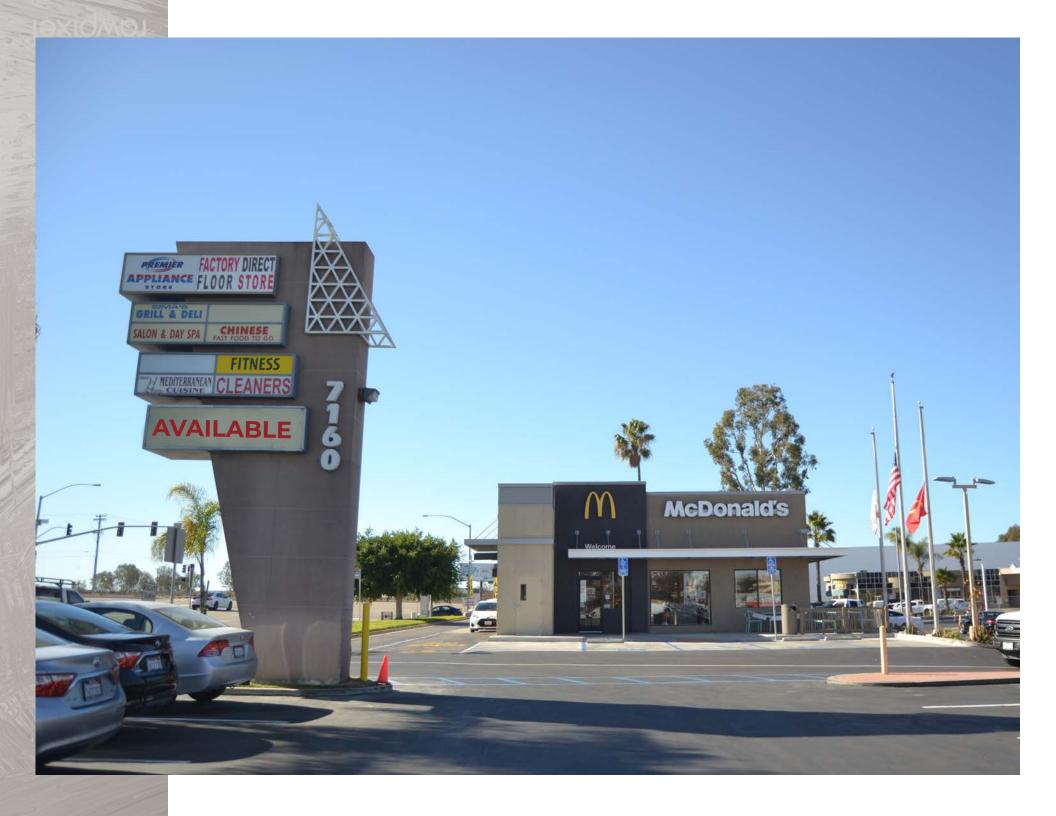

## Site Plan

| SUITE   | TENANT                                      | ЭГ    |
|---------|---------------------------------------------|-------|
| 126     | Premier Appliance Repair                    | 2,792 |
| 124     | Hanna Garden Restaurant                     | 1,513 |
| 122     | S.T.E.P. Academy<br>(Potentially Available) | 1,948 |
| 118-120 | Factory Direct Floor Store                  | 2,102 |
| 116     | TEJ Dance Studio                            | 1,210 |
| 114     | Quick & EZ Auto Registration                | 1,013 |
| 112     | Chung Hing Chinese Food                     | 893   |
| 110     | ML Strength & Conditioning                  | 933   |
| 108     | Head Salon                                  | 900   |
| 106     | Forest House Spa                            | 805   |
| 104     | Lighthouse Cleaners                         | 735   |
| 100-102 | Garden Grill House                          | 1,530 |

### Highlights

- Central San Diego location
- Highly-identifiable location in the Miramar trade market
- Easy access both I–805, I–15 &
  Miramar Road
- Excellent exposure to over 68,365 cars per day.
- Great opportunities for service uses
- High daytime population in the immediate area (339K within 5mi)
- Prominent monument and building signage available
- Strong, fast food anchor tenant