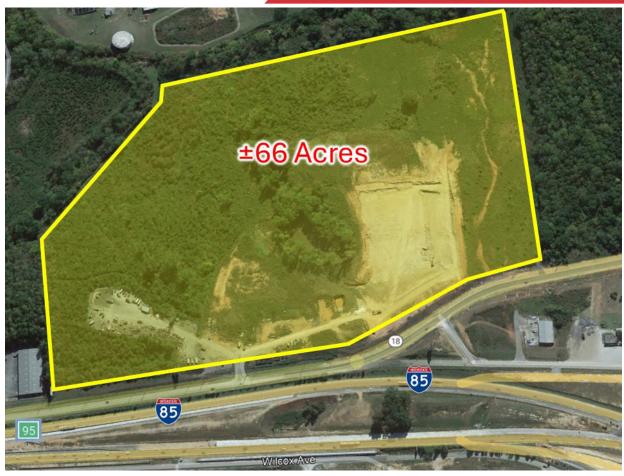

## **Property Features**

- Located at the intersection of I-85 and Highway 18
- All Utilities Available
- 1,500 ft. of frontage along I-85
- 2023 SCDOT Traffic Count: 62,500 VPD
- A tier 3 zone with pro-business tax rates
- Equidistant between Charlotte, NC and Greenville, SC
- Price: \$5,580,000