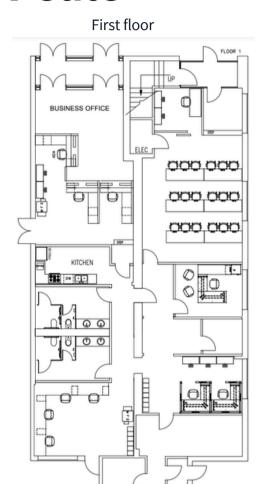

## **Property description**

- Highly visible location at the corner of West Cumberland Ave and S 22nd St.
- 8,589 SF 2-story office building
- Recent full renovation of the first floor
- Mechanical, electrical, and plumbing systems new as of 2022.
- 0.26 Acres
- Approximately 19 on-site parking spaces
- Easy ingress and egress
- Zoned B-3