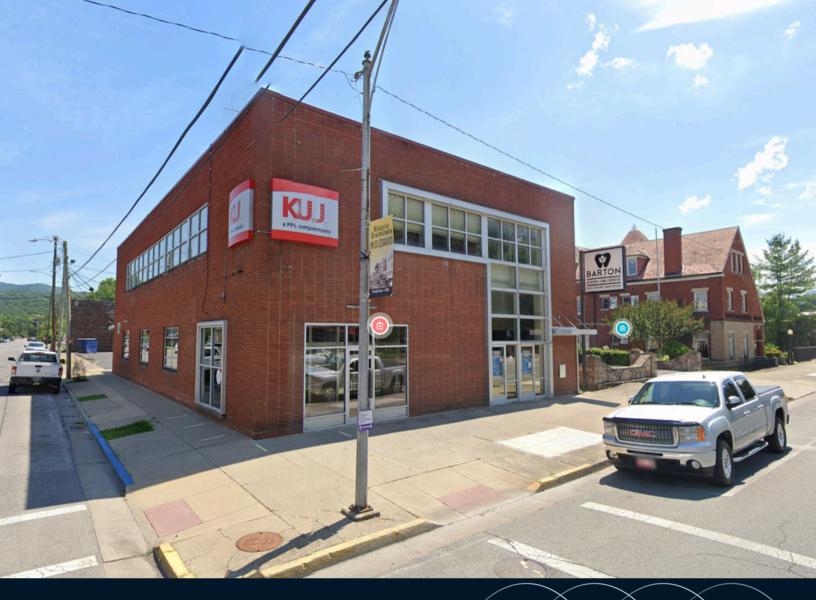

## For sale

2201 Cumberland Avenue Middlesboro, KY 40965

## **Property description**

- Highly visible location at the corner of West Cumberland Ave and S 22nd St.
- 8,589 SF 2-story office building
- Recent full renovation of the first floor
- Mechanical, electrical, and plumbing systems new as of 2022.
- 0.26 Acres
- Approximately 19 on-site parking spaces
- Easy ingress and egress
- Zoned B-3