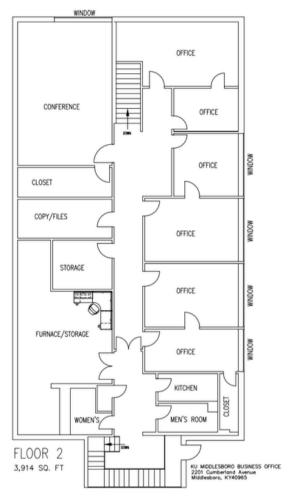

## Second floor

## **Property description**

- Highly visible location at the corner of West Cumberland Ave and S 22nd St.
- 8,589 SF 2-story office building
- Recent full renovation of the first floor
- Mechanical, electrical, and plumbing systems new as of 2022.
- 0.26 Acres
- Approximately 19 on-site parking spaces
- Easy ingress and egress
- Zoned B-3