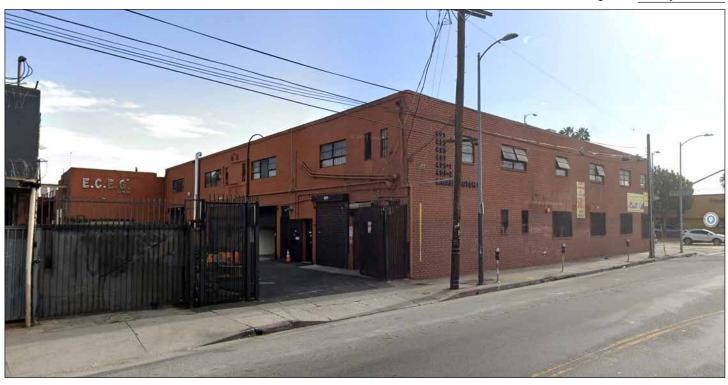

#### 403 E WASHINGTON BLVD, LOS ANGELES CA 90015

PROPERTY DETAILS

Available Area......3,120± Sq.Ft.

Land Area ......15,438 ± Sq.Ft.

Parking......1

Zone ...... LA M2

- Clean facility ideal for creative use: Photography, artists studio, designer, music/rehearsal studio, etc.
- Ground level loading and good power service
- Gated parking for one vehicle plus street parking
- Northeast corner of Washington Blvd and Maple Ave
- One block north of the Santa Monica (I-10) Freeway
- Just blocks from the San Pedro Wholesale Mart

**RON KIM** 213.222.1209

Year Built.....1951 • Lease rental: \$3,806 per month (\$1.22 per sq.ft. gross) Construction......Masonry • Term: 3 years with 3% annual increases Clearance Height......12' Possession: 30 days Ground Level Loading Doors..... 1: 8x10 For More Information, Please Contact Power ...... 200A/240V/3PH 3W Restrooms ..... ron@majorproperties.com DRE LIC. 01891773