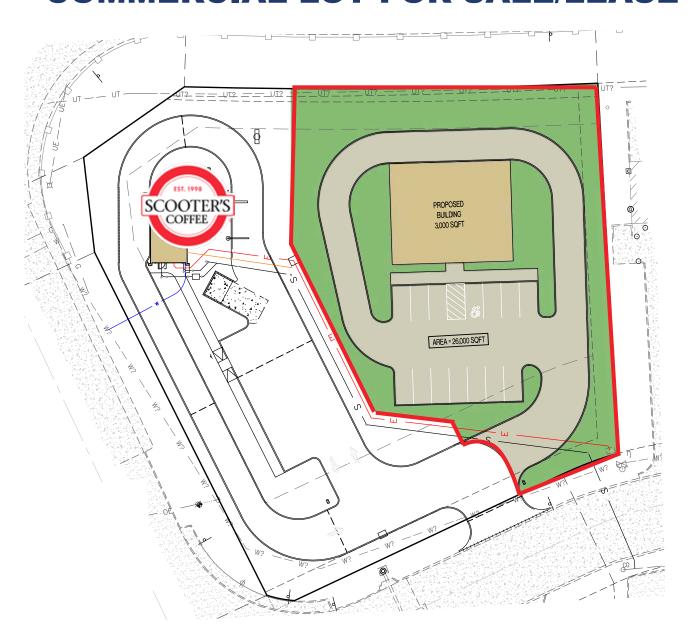

## 1501 DENMARK ROAD UNION, MO 63357

- 26,000sf Lot Adjacent to new Scooter's Coffee at the lighted intersection of Hwy 50 and Prairie Dell Rd
- Excellent Visibility and Frontage on Hwy 50
- Fully Developed lot with Utilities and Offsite water detention
- 23,835 VPD

Concept Plan on reverse side

Sale Price: \$468,000

**Ground Lease: Call Broker** 

Joseph Bosse (636) 271-1128 jbosse@neccommercial.com

www.NECCommercial.com

1501 DENMARK ROAD UNION, MO 63357