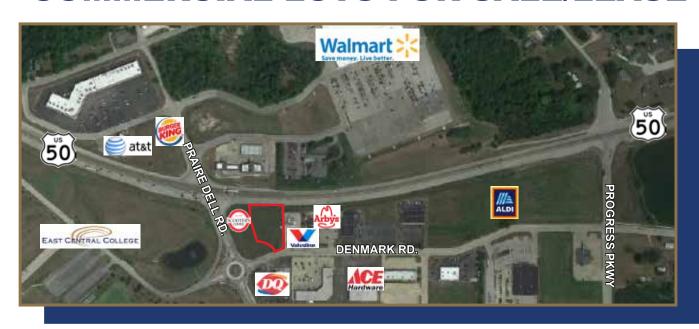

## 1501 DENMARK ROAD UNION, MO 63357

- 26,000sf Lot Adjacent to new Scooter's Coffee at the lighted intersection of Hwy 50 and Prairie Dell Rd
- Excellent Visibility and Frontage on Hwy 50
- Fully Developed lot with Utilities and Offsite water detention
- 23,835 VPD

Concept Plan on reverse side

Sale Price: \$468,000

**Ground Lease: Call Broker** 

Joseph Bosse (636) 271-1128 jbosse@neccommercial.com

www.NECCommercial.com

1501 DENMARK ROAD UNION, MO 63357