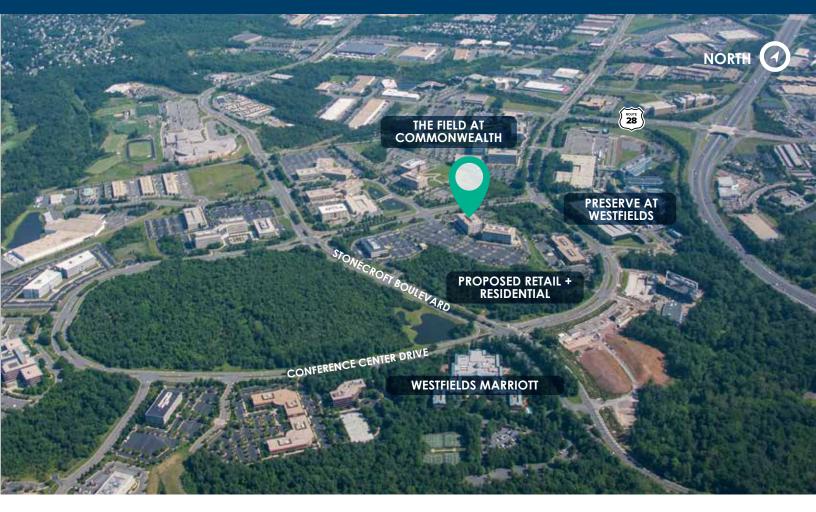

## 

Minutes from Dulles International Airport

| Dulles International Airport     | 4 miles    |
|----------------------------------|------------|
| Reston Town Center               | 7 miles    |
| Tysons, VA                       | 12 miles   |
| Fort Belvoir                     | 19 miles   |
| Downtown Washington, DC          | 21 miles   |
| Reagan National Airport Location | 21.5 miles |