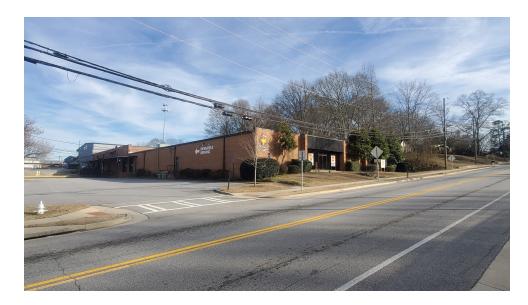

# **PROPERTY SUMMARY**

## **PROPERTY OVERVIEW**

46,176 sq. ft. industrial building on 2.54 acres built in 1976. Building was converted to and fully equipped as a commercial brewery with canning and kegging capabilities scaled to accommodate contract brewing as well as on-site tap-room sales. The 50-barrel brewhouse is fully automated, with Sprinkman/Krones equpment.