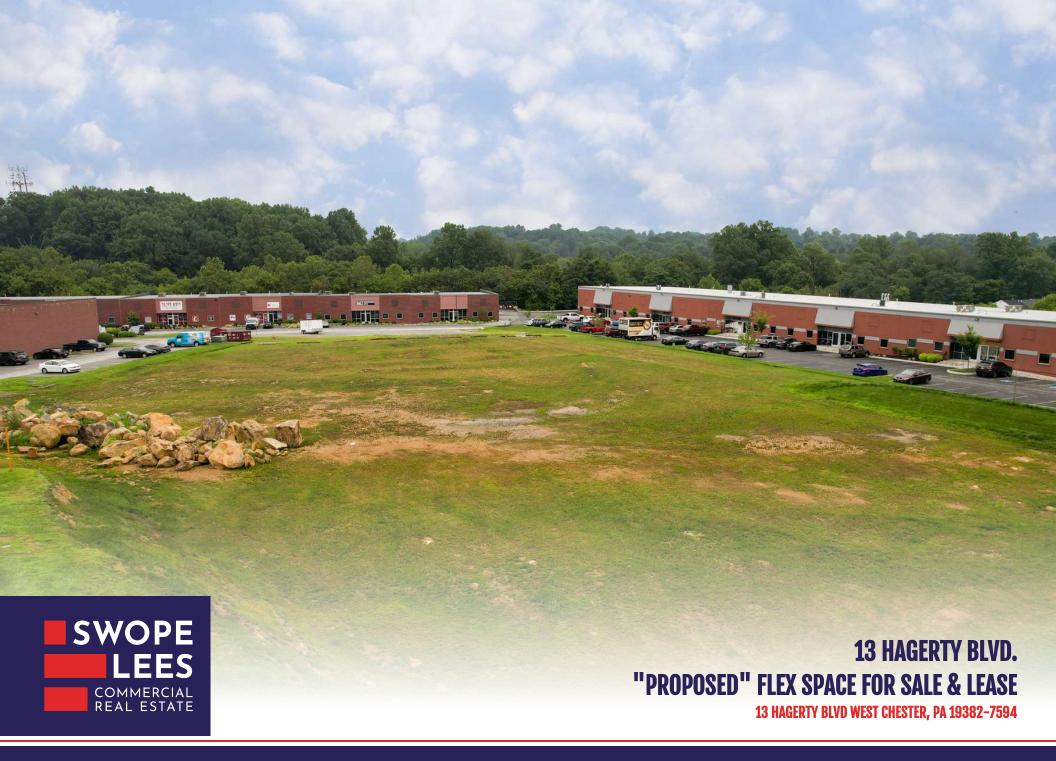

### 13 HAGERTY BLVD.

13 Hagerty Blvd West Chester, PA 19382-7594 LARRY WYGANT larry@swopelees.com 610.429.0200 x104

### **PROPERTY DESCRIPTION**

Proposed 31,000 SF Flex Space Building

#### **PROPERTY HIGHLIGHTS**

- Total +/- 31,000 SF of Proposed Flex Space For Sale or Lease
- Township Approvals in Place.
- Divisible to 10 Units
- Each Unit +/- 3,100 SF Buit To Suit
- All Public Utilities
- 1-2 Zoning in West Goshen Township
- Located In A Well Maintained Industrial Park
- Easy Access to Route 202 North & South