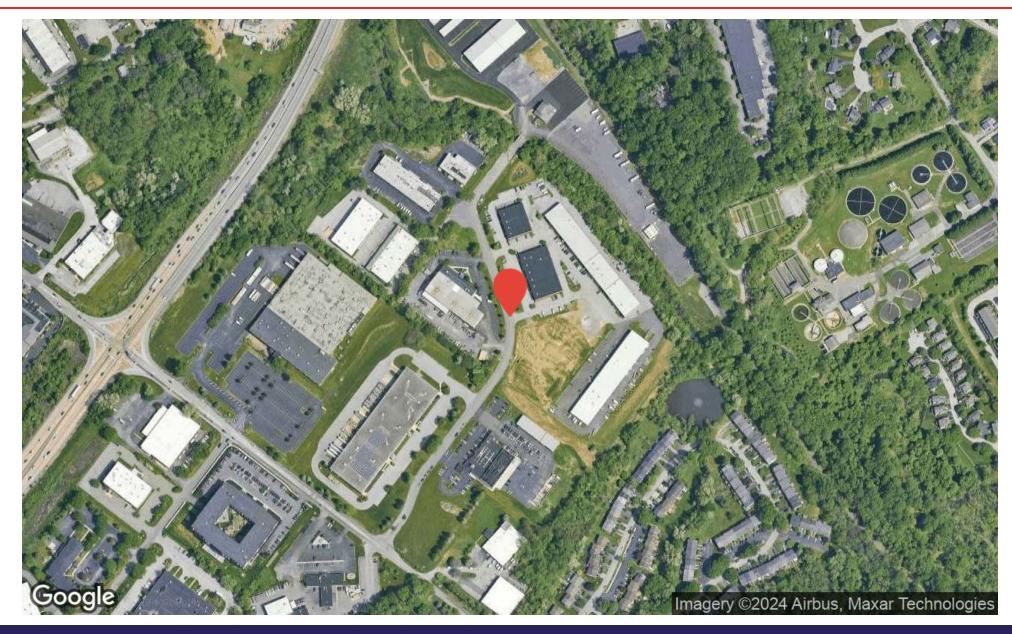

#### **PROPERTY HIGHLIGHTS**

- Total +/- 31,000 SF of Proposed Flex Space For Sale or Lease
- Township Approvals in Place.
- Divisible to 10 Units
- Each Unit +/- 3,100 SF Buit To Suit
- All Public Utilities
- 1-2 Zoning in West Goshen Township
- Located In A Well Maintained Industrial Park
- Easy Access to Route 202 North & South