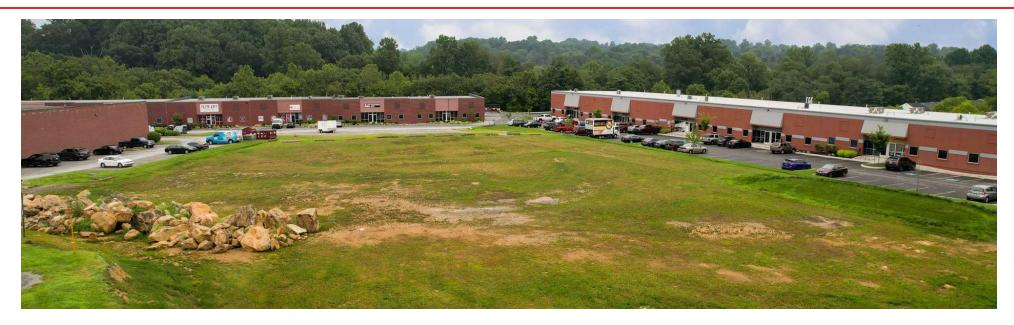

### **PROPERTY DESCRIPTION**

Proposed 31,000 SF Flex Space Building

#### **PROPERTY HIGHLIGHTS**

- Total +/- 31,000 SF of Proposed Flex Space For Sale or Lease
- Township Approvals in Place.
- Divisible to 10 Units
- Each Unit +/- 3,100 SF Buit To Suit
- All Public Utilities
- 1-2 Zoning in West Goshen Township
- Located In A Well Maintained Industrial Park
- Easy Access to Route 202 North & South