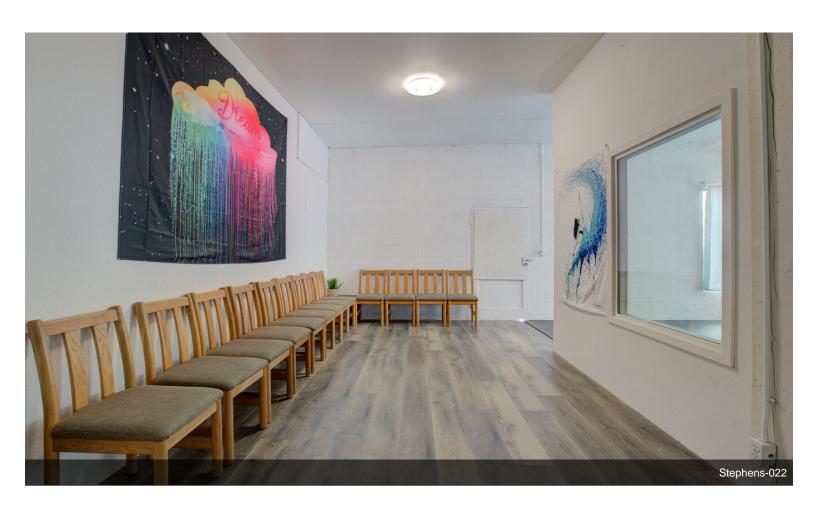

#### 1560 SE Stephens St

\$350,000

This 3555 sq ft flex space, currently operating as a dance studio with long-term tenants in place, offers an excellent investment opportunity in Roseburg's bustling downtown area. Positioned just off the busy Highway 99, which transitions onto high-traffic Stephens Street, this property boasts excellent visibility and accessibility. Featuring 12 off-street parking spaces, the concrete block building was built with low-maintenance in mind, ensuring durability and easy upkeep. The main space is expansive and open, with tall ceilings and multiple open areas, making it suitable for various uses. Additionally, the property includes a large roll-up door, an office area, and two bathrooms,...

- Positioned near Highway 99 and high-traffic Stephens Street, the property offers excellent visibility and accessibility in Roseburg's downtown area.
- Constructed from concrete blocks, the building is designed for durability and easy upkeep, complemented by 12 off-street parking spaces.
- The 3,555 sq ft area features an open layout with tall ceilings, a large roll-up door, an office, and two remodeled bathrooms.