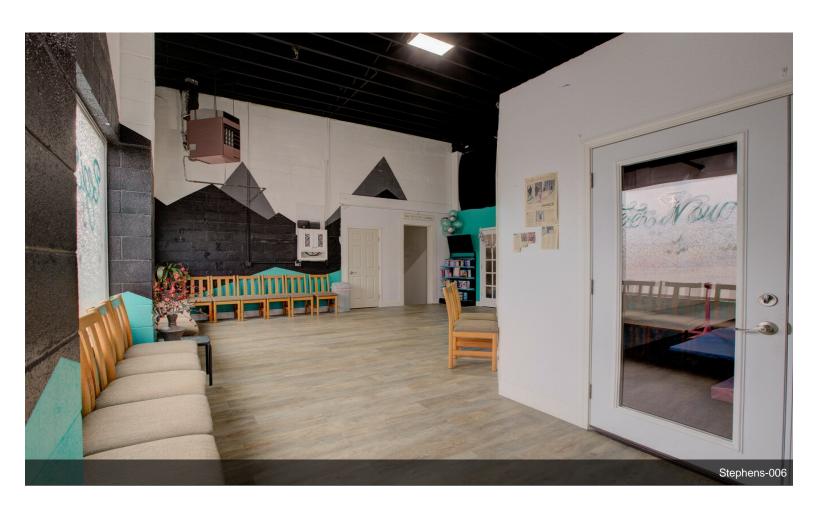

#### 1560 SE Stephens St

\$350,000

This 3555 sq ft flex space, currently operating as a dance studio with long-term tenants in place, offers an excellent investment opportunity in Roseburg's bustling downtown area. Positioned just off the busy Highway 99, which transitions onto high-traffic Stephens Street, this property boasts excellent visibility and accessibility. Featuring 12 off-street parking spaces, the concrete block building was built with low-maintenance in mind, ensuring durability and easy upkeep. The main space is expansive and open, with tall ceilings and multiple open areas, making it suitable for various uses. Additionally, the property includes a large roll-up door, an office area, and two bathrooms,...

- Positioned near Highway 99 and high-traffic Stephens Street, the property offers excellent visibility and accessibility in Roseburg's downtown area.
- Constructed from concrete blocks, the building is designed for durability and easy upkeep, complemented by 12 off-street parking spaces.
- The 3,555 sq ft area features an open layout with tall ceilings, a large roll-up door, an office, and two remodeled bathrooms.