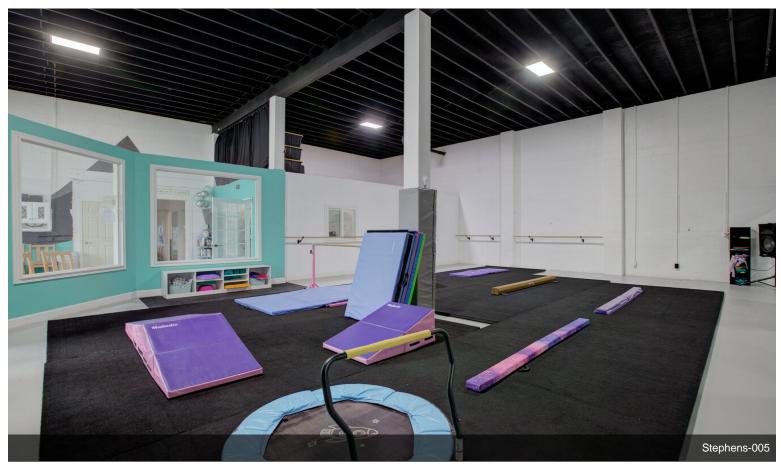

#### 1560 SE Stephens St

\$350,000

This 3555 sq ft flex space, currently operating as a dance studio with long-term tenants in place, offers an excellent investment opportunity in Roseburg's bustling downtown area. Positioned just off the busy Highway 99, which transitions onto high-traffic Stephens Street, this property boasts excellent visibility and accessibility. Featuring 12 off-street parking spaces, the concrete block building was built with low-maintenance in mind, ensuring durability and easy upkeep. The main space is expansive and open, with tall ceilings and multiple open areas, making it suitable for various uses. Additionally, the property includes a large roll-up door, an office area, and two bathrooms,...

- Positioned near Highway 99 and high-traffic Stephens Street, the property offers excellent visibility and accessibility in Roseburg's downtown area.
- Constructed from concrete blocks, the building is designed for durability and easy upkeep, complemented by 12 off-street parking spaces.
- The 3,555 sq ft area features an open layout with tall ceilings, a large roll-up door, an office, and two remodeled bathrooms.