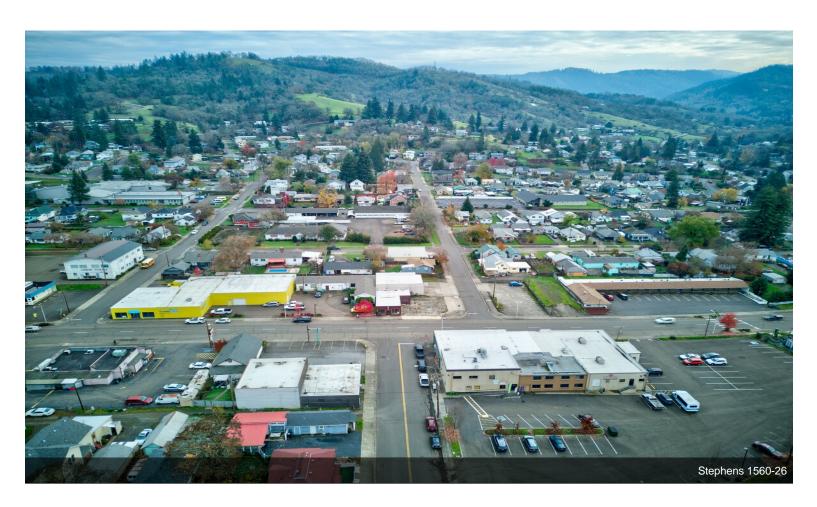

#### 1560 SE Stephens St

\$350,000

This 3555 sq ft flex space, currently operating as a dance studio with long-term tenants in place, offers an excellent investment opportunity in Roseburg's bustling downtown area. Positioned just off the busy Highway 99, which transitions onto high-traffic Stephens Street, this property boasts excellent visibility and accessibility. Featuring 12 off-street parking spaces, the concrete block building was built with low-maintenance in mind, ensuring durability and easy upkeep. The main space is expansive and open, with tall ceilings and multiple open areas, making it suitable for various uses. Additionally, the property includes a large roll-up door, an office area, and two bathrooms,...

- Positioned near Highway 99 and high-traffic Stephens Street, the property offers excellent visibility and accessibility in Roseburg's downtown area.
- Constructed from concrete blocks, the building is designed for durability and easy upkeep, complemented by 12 off-street parking spaces.
- The 3,555 sq ft area features an open layout with tall ceilings, a large roll-up door, an office, and two remodeled bathrooms.