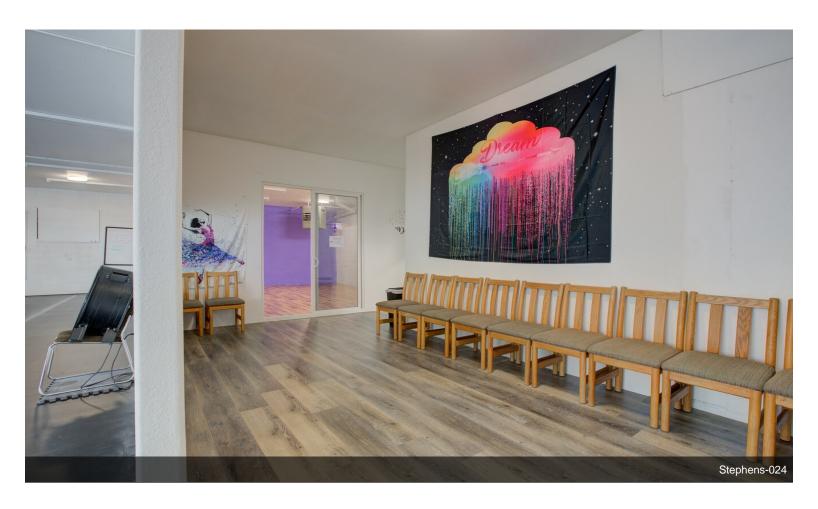

#### 1560 SE Stephens St

\$350,000

This 3555 sq ft flex space, currently operating as a dance studio with long-term tenants in place, offers an excellent investment opportunity in Roseburg's bustling downtown area. Positioned just off the busy Highway 99, which transitions onto high-traffic Stephens Street, this property boasts excellent visibility and accessibility. Featuring 12 off-street parking spaces, the concrete block building was built with low-maintenance in mind, ensuring durability and easy upkeep. The main space is expansive and open, with tall ceilings and multiple open areas, making it suitable for various uses. Additionally, the property includes a large roll-up door, an office area, and two bathrooms,...

- Positioned near Highway 99 and high-traffic Stephens Street, the property offers excellent visibility and accessibility in Roseburg's downtown area.
- Constructed from concrete blocks, the building is designed for durability and easy upkeep, complemented by 12 off-street parking spaces.
- The 3,555 sq ft area features an open layout with tall ceilings, a large roll-up door, an office, and two remodeled bathrooms.