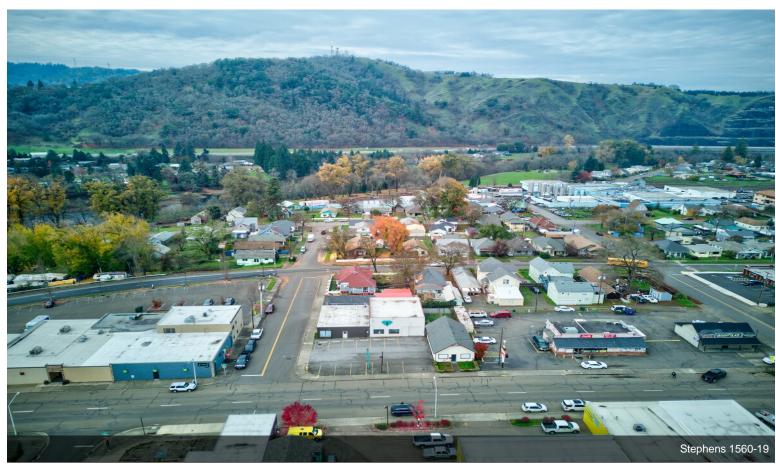

#### 1560 SE Stephens St

\$350,000

This 3555 sq ft flex space, currently operating as a dance studio with long-term tenants in place, offers an excellent investment opportunity in Roseburg's bustling downtown area. Positioned just off the busy Highway 99, which transitions onto high-traffic Stephens Street, this property boasts excellent visibility and accessibility. Featuring 12 off-street parking spaces, the concrete block building was built with low-maintenance in mind, ensuring durability and easy upkeep. The main space is expansive and open, with tall ceilings and multiple open areas, making it suitable for various uses. Additionally, the property includes a large roll-up door, an office area, and two bathrooms,...

- Positioned near Highway 99 and high-traffic Stephens Street, the property offers excellent visibility and accessibility in Roseburg's downtown area.
- Constructed from concrete blocks, the building is designed for durability and easy upkeep, complemented by 12 off-street parking spaces.
- The 3,555 sq ft area features an open layout with tall ceilings, a large roll-up door, an office, and two remodeled bathrooms.