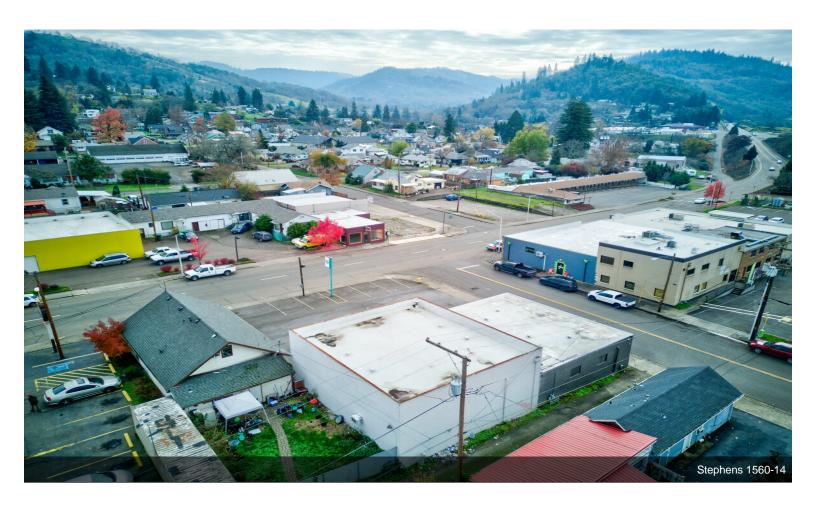

#### 1560 SE Stephens St

\$350,000

This 3555 sq ft flex space, currently operating as a dance studio with long-term tenants in place, offers an excellent investment opportunity in Roseburg's bustling downtown area. Positioned just off the busy Highway 99, which transitions onto high-traffic Stephens Street, this property boasts excellent visibility and accessibility. Featuring 12 off-street parking spaces, the concrete block building was built with low-maintenance in mind, ensuring durability and easy upkeep. The main space is expansive and open, with tall ceilings and multiple open areas, making it suitable for various uses. Additionally, the property includes a large roll-up door, an office area, and two bathrooms,...

- Positioned near Highway 99 and high-traffic Stephens Street, the property offers excellent visibility and accessibility in Roseburg's downtown area.
- Constructed from concrete blocks, the building is designed for durability and easy upkeep, complemented by 12 off-street parking spaces.
- The 3,555 sq ft area features an open layout with tall ceilings, a large roll-up door, an office, and two remodeled bathrooms.