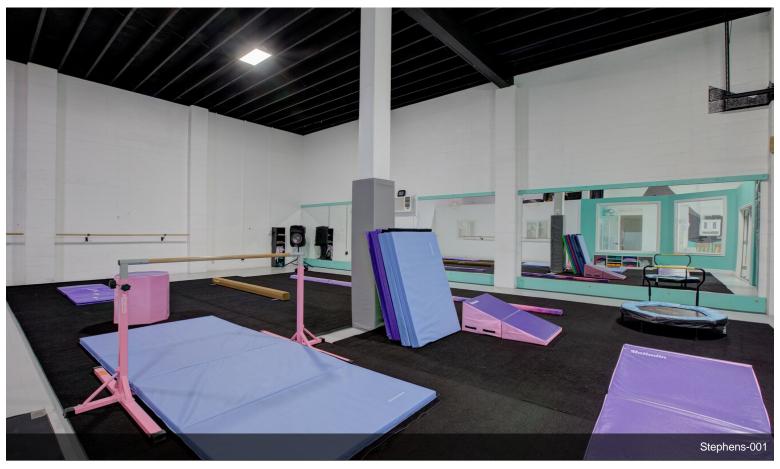

#### 1560 SE Stephens St

\$350,000

This 3555 sq ft flex space, currently operating as a dance studio with long-term tenants in place, offers an excellent investment opportunity in Roseburg's bustling downtown area. Positioned just off the busy Highway 99, which transitions onto high-traffic Stephens Street, this property boasts excellent visibility and accessibility. Featuring 12 off-street parking spaces, the concrete block building was built with low-maintenance in mind, ensuring durability and easy upkeep. The main space is expansive and open, with tall ceilings and multiple open areas, making it suitable for various uses. Additionally, the property includes a large roll-up door, an office area, and two bathrooms,...

- Positioned near Highway 99 and high-traffic Stephens Street, the property offers excellent visibility and accessibility in Roseburg's downtown area.
- Constructed from concrete blocks, the building is designed for durability and easy upkeep, complemented by 12 off-street parking spaces.
- The 3,555 sq ft area features an open layout with tall ceilings, a large roll-up door, an office, and two remodeled bathrooms.