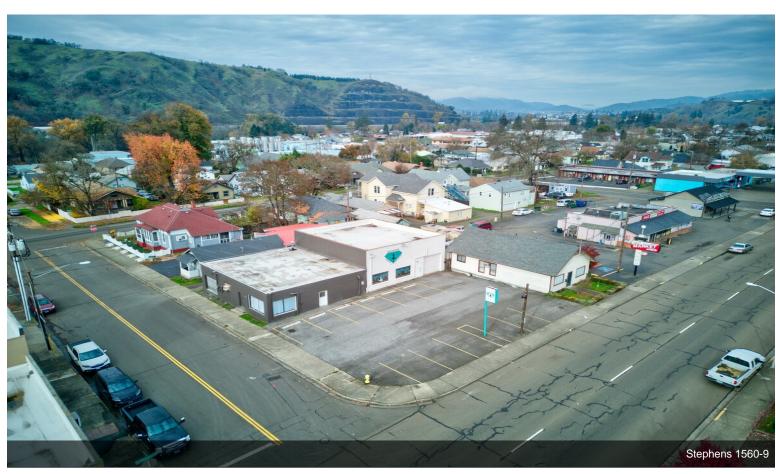

#### 1560 SE Stephens St

\$350,000

This 3555 sq ft flex space, currently operating as a dance studio with long-term tenants in place, offers an excellent investment opportunity in Roseburg's bustling downtown area. Positioned just off the busy Highway 99, which transitions onto high-traffic Stephens Street, this property boasts excellent visibility and accessibility. Featuring 12 off-street parking spaces, the concrete block building was built with low-maintenance in mind, ensuring durability and easy upkeep. The main space is expansive and open, with tall ceilings and multiple open areas, making it suitable for various uses. Additionally, the property includes a large roll-up door, an office area, and two bathrooms,...

- Positioned near Highway 99 and high-traffic Stephens Street, the property offers excellent visibility and accessibility in Roseburg's downtown area.
- Constructed from concrete blocks, the building is designed for durability and easy upkeep, complemented by 12 off-street parking spaces.
- The 3,555 sq ft area features an open layout with tall ceilings, a large roll-up door, an office, and two remodeled bathrooms.