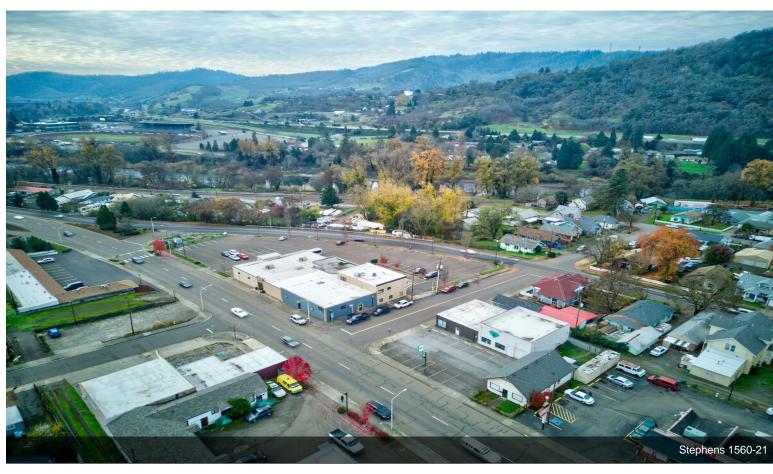

#### 1560 SE Stephens St

\$350,000

This 3555 sq ft flex space, currently operating as a dance studio with long-term tenants in place, offers an excellent investment opportunity in Roseburg's bustling downtown area. Positioned just off the busy Highway 99, which transitions onto high-traffic Stephens Street, this property boasts excellent visibility and accessibility. Featuring 12 off-street parking spaces, the concrete block building was built with low-maintenance in mind, ensuring durability and easy upkeep. The main space is expansive and open, with tall ceilings and multiple open areas, making it suitable for various uses. Additionally, the property includes a large roll-up door, an office area, and two bathrooms,...

- Positioned near Highway 99 and high-traffic Stephens Street, the property offers excellent visibility and accessibility in Roseburg's downtown area.
- Constructed from concrete blocks, the building is designed for durability and easy upkeep, complemented by 12 off-street parking spaces.
- The 3,555 sq ft area features an open layout with tall ceilings, a large roll-up door, an office, and two remodeled bathrooms.