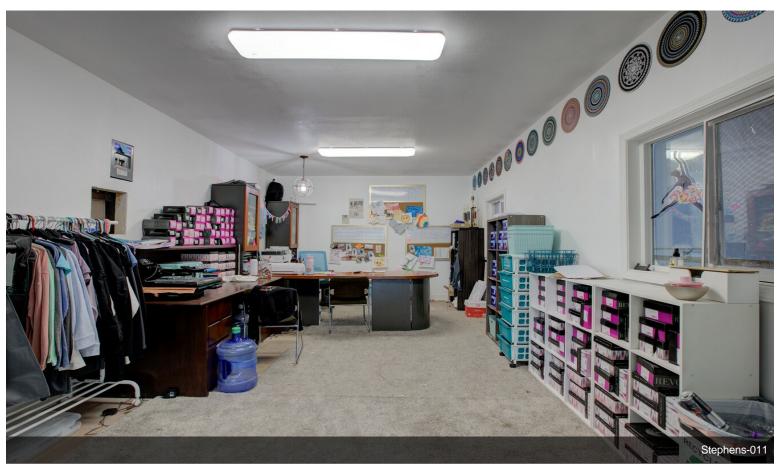

#### 1560 SE Stephens St

\$350,000

This 3555 sq ft flex space, currently operating as a dance studio with long-term tenants in place, offers an excellent investment opportunity in Roseburg's bustling downtown area. Positioned just off the busy Highway 99, which transitions onto high-traffic Stephens Street, this property boasts excellent visibility and accessibility. Featuring 12 off-street parking spaces, the concrete block building was built with low-maintenance in mind, ensuring durability and easy upkeep. The main space is expansive and open, with tall ceilings and multiple open areas, making it suitable for various uses. Additionally, the property includes a large roll-up door, an office area, and two bathrooms,...

- Positioned near Highway 99 and high-traffic Stephens Street, the property offers excellent visibility and accessibility in Roseburg's downtown area.
- Constructed from concrete blocks, the building is designed for durability and easy upkeep, complemented by 12 off-street parking spaces.
- The 3,555 sq ft area features an open layout with tall ceilings, a large roll-up door, an office, and two remodeled bathrooms.