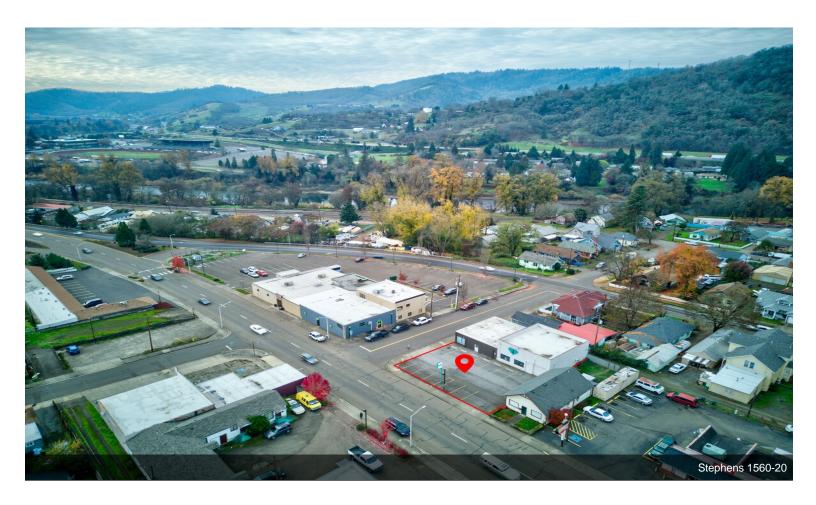

#### 1560 SE Stephens St

\$350,000

This 3555 sq ft flex space, currently operating as a dance studio with long-term tenants in place, offers an excellent investment opportunity in Roseburg's bustling downtown area. Positioned just off the busy Highway 99, which transitions onto high-traffic Stephens Street, this property boasts excellent visibility and accessibility. Featuring 12 off-street parking spaces, the concrete block building was built with low-maintenance in mind, ensuring durability and easy upkeep. The main space is expansive and open, with tall ceilings and multiple open areas, making it suitable for various uses. Additionally, the property includes a large roll-up door, an office area, and two bathrooms,...

- Positioned near Highway 99 and high-traffic Stephens Street, the property offers excellent visibility and accessibility in Roseburg's downtown area.
- Constructed from concrete blocks, the building is designed for durability and easy upkeep, complemented by 12 off-street parking spaces.
- The 3,555 sq ft area features an open layout with tall ceilings, a large roll-up door, an office, and two remodeled bathrooms.