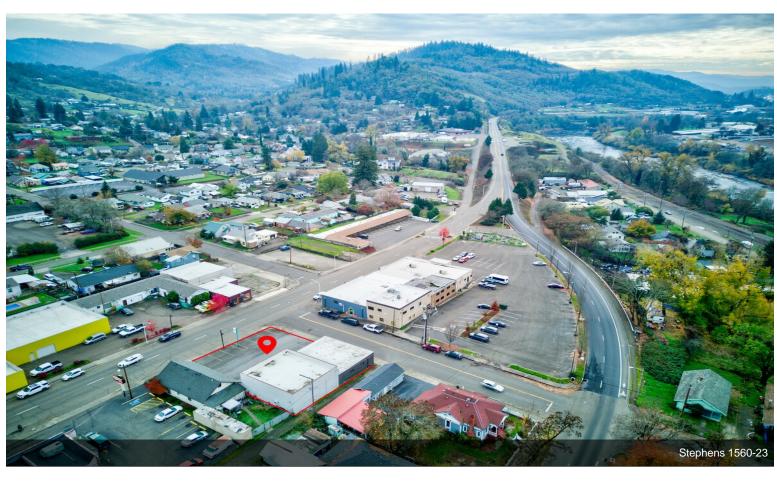

#### 1560 SE Stephens St

\$350,000

This 3555 sq ft flex space, currently operating as a dance studio with long-term tenants in place, offers an excellent investment opportunity in Roseburg's bustling downtown area. Positioned just off the busy Highway 99, which transitions onto high-traffic Stephens Street, this property boasts excellent visibility and accessibility. Featuring 12 off-street parking spaces, the concrete block building was built with low-maintenance in mind, ensuring durability and easy upkeep. The main space is expansive and open, with tall ceilings and multiple open areas, making it suitable for various uses. Additionally, the property includes a large roll-up door, an office area, and two bathrooms,...

- Positioned near Highway 99 and high-traffic Stephens Street, the property offers excellent visibility and accessibility in Roseburg's downtown area.
- Constructed from concrete blocks, the building is designed for durability and easy upkeep, complemented by 12 off-street parking spaces.
- The 3,555 sq ft area features an open layout with tall ceilings, a large roll-up door, an office, and two remodeled bathrooms.