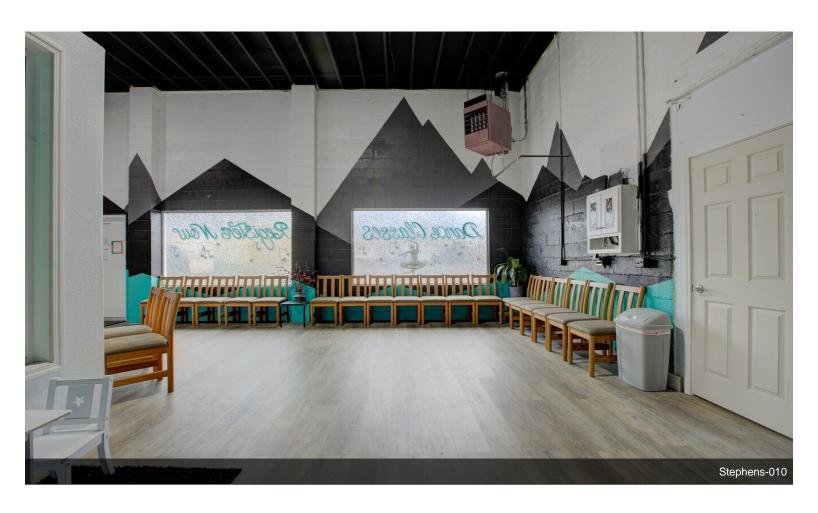

#### 1560 SE Stephens St

\$350,000

This 3555 sq ft flex space, currently operating as a dance studio with long-term tenants in place, offers an excellent investment opportunity in Roseburg's bustling downtown area. Positioned just off the busy Highway 99, which transitions onto high-traffic Stephens Street, this property boasts excellent visibility and accessibility. Featuring 12 off-street parking spaces, the concrete block building was built with low-maintenance in mind, ensuring durability and easy upkeep. The main space is expansive and open, with tall ceilings and multiple open areas, making it suitable for various uses. Additionally, the property includes a large roll-up door, an office area, and two bathrooms,...

- Positioned near Highway 99 and high-traffic Stephens Street, the property offers excellent visibility and accessibility in Roseburg's downtown area.
- Constructed from concrete blocks, the building is designed for durability and easy upkeep, complemented by 12 off-street parking spaces.
- The 3,555 sq ft area features an open layout with tall ceilings, a large roll-up door, an office, and two remodeled bathrooms.