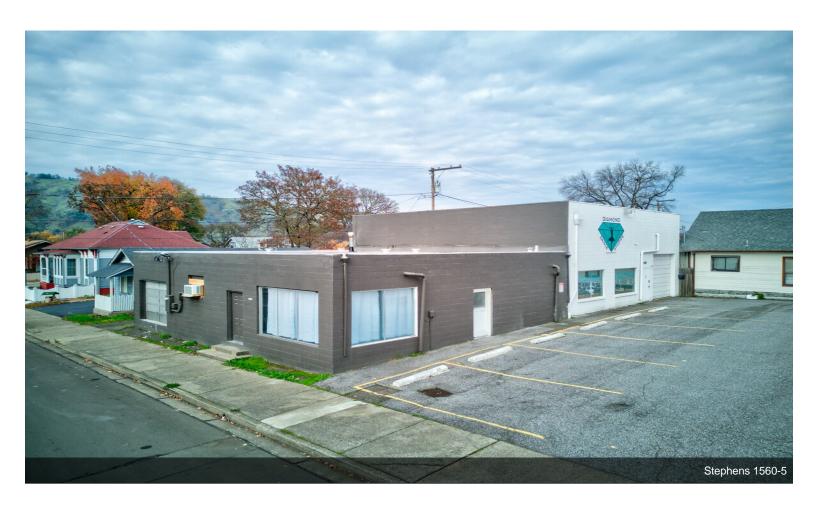

#### 1560 SE Stephens St

\$350,000

This 3555 sq ft flex space, currently operating as a dance studio with long-term tenants in place, offers an excellent investment opportunity in Roseburg's bustling downtown area. Positioned just off the busy Highway 99, which transitions onto high-traffic Stephens Street, this property boasts excellent visibility and accessibility. Featuring 12 off-street parking spaces, the concrete block building was built with low-maintenance in mind, ensuring durability and easy upkeep. The main space is expansive and open, with tall ceilings and multiple open areas, making it suitable for various uses. Additionally, the property includes a large roll-up door, an office area, and two bathrooms,...

- Positioned near Highway 99 and high-traffic Stephens Street, the property offers excellent visibility and accessibility in Roseburg's downtown area.
- Constructed from concrete blocks, the building is designed for durability and easy upkeep, complemented by 12 off-street parking spaces.
- The 3,555 sq ft area features an open layout with tall ceilings, a large roll-up door, an office, and two remodeled bathrooms.