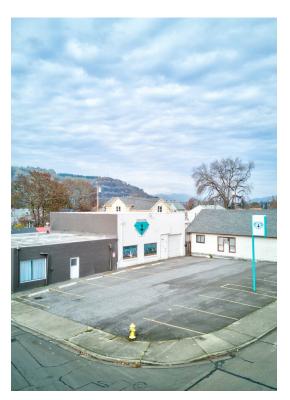

#### 1560 SE Stephens St

\$350,000

This 3555 sq ft flex space, currently operating as a dance studio with long-term tenants in place, offers an excellent investment opportunity in Roseburg's bustling downtown area. Positioned just off the busy Highway 99, which transitions onto high-traffic Stephens Street, this property boasts excellent visibility and accessibility. Featuring 12 off-street parking spaces, the concrete block building was built with low-maintenance in mind, ensuring durability and easy upkeep. The main space is expansive and open, with tall ceilings and multiple open areas, making it suitable for various uses. Additionally, the property includes a large roll-up door, an office area, and two bathrooms,...

- Positioned near Highway 99 and high-traffic Stephens Street, the property offers excellent visibility and accessibility in Roseburg's downtown area.
- Constructed from concrete blocks, the building is designed for durability and easy upkeep, complemented by 12 off-street parking spaces.
- The 3,555 sq ft area features an open layout with tall ceilings, a large roll-up door, an office, and two remodeled bathrooms.