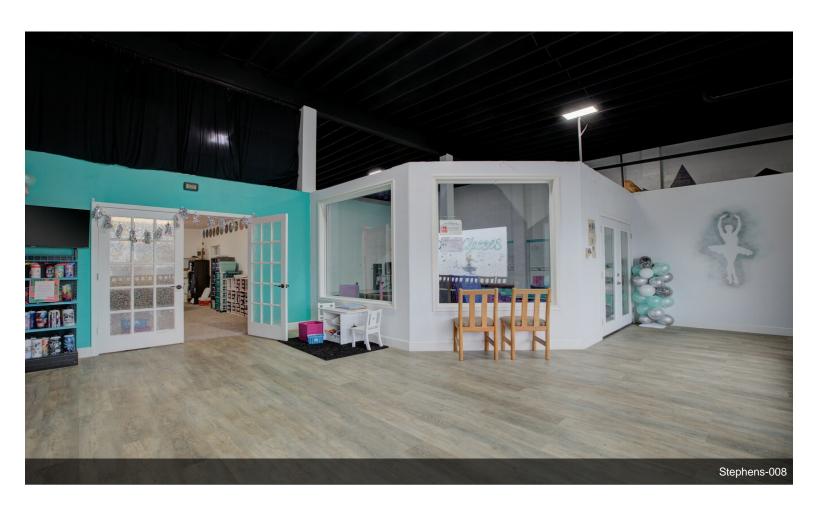

#### 1560 SE Stephens St

\$350,000

This 3555 sq ft flex space, currently operating as a dance studio with long-term tenants in place, offers an excellent investment opportunity in Roseburg's bustling downtown area. Positioned just off the busy Highway 99, which transitions onto high-traffic Stephens Street, this property boasts excellent visibility and accessibility. Featuring 12 off-street parking spaces, the concrete block building was built with low-maintenance in mind, ensuring durability and easy upkeep. The main space is expansive and open, with tall ceilings and multiple open areas, making it suitable for various uses. Additionally, the property includes a large roll-up door, an office area, and two bathrooms,...

- Positioned near Highway 99 and high-traffic Stephens Street, the property offers excellent visibility and accessibility in Roseburg's downtown area.
- Constructed from concrete blocks, the building is designed for durability and easy upkeep, complemented by 12 off-street parking spaces.
- The 3,555 sq ft area features an open layout with tall ceilings, a large roll-up door, an office, and two remodeled bathrooms.