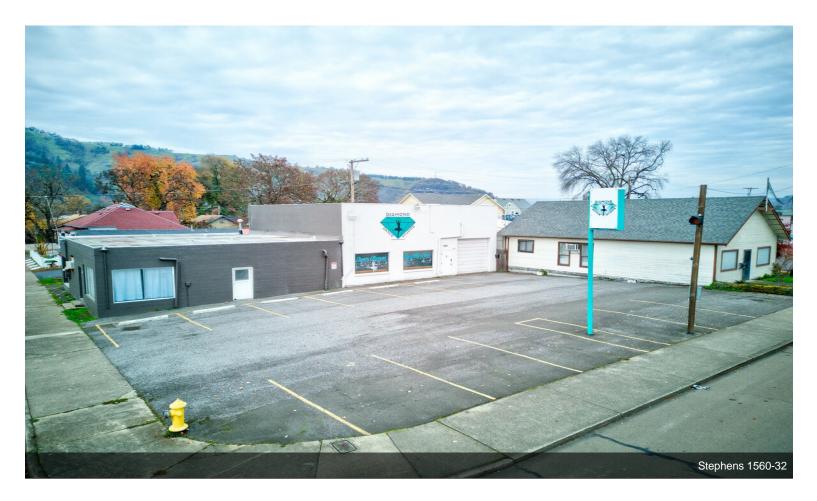

#### 1560 SE Stephens St

\$350,000

This 3555 sq ft flex space, currently operating as a dance studio with long-term tenants in place, offers an excellent investment opportunity in Roseburg's bustling downtown area. Positioned just off the busy Highway 99, which transitions onto high-traffic Stephens Street, this property boasts excellent visibility and accessibility. Featuring 12 off-street parking spaces, the concrete block building was built with low-maintenance in mind, ensuring durability and easy upkeep. The main space is expansive and open, with tall ceilings and multiple open areas, making it suitable for various uses. Additionally, the property includes a large roll-up door, an office area, and two bathrooms,...

- Positioned near Highway 99 and high-traffic Stephens Street, the property offers excellent visibility and accessibility in Roseburg's downtown area.
- Constructed from concrete blocks, the building is designed for durability and easy upkeep, complemented by 12 off-street parking spaces.
- The 3,555 sq ft area features an open layout with tall ceilings, a large roll-up door, an office, and two remodeled bathrooms.