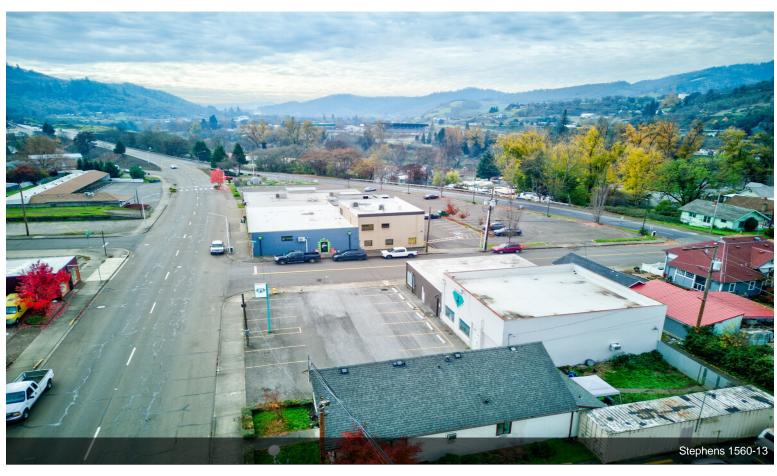

#### 1560 SE Stephens St

\$350,000

This 3555 sq ft flex space, currently operating as a dance studio with long-term tenants in place, offers an excellent investment opportunity in Roseburg's bustling downtown area. Positioned just off the busy Highway 99, which transitions onto high-traffic Stephens Street, this property boasts excellent visibility and accessibility. Featuring 12 off-street parking spaces, the concrete block building was built with low-maintenance in mind, ensuring durability and easy upkeep. The main space is expansive and open, with tall ceilings and multiple open areas, making it suitable for various uses. Additionally, the property includes a large roll-up door, an office area, and two bathrooms,...

- Positioned near Highway 99 and high-traffic Stephens Street, the property offers excellent visibility and accessibility in Roseburg's downtown area.
- Constructed from concrete blocks, the building is designed for durability and easy upkeep, complemented by 12 off-street parking spaces.
- The 3,555 sq ft area features an open layout with tall ceilings, a large roll-up door, an office, and two remodeled bathrooms.