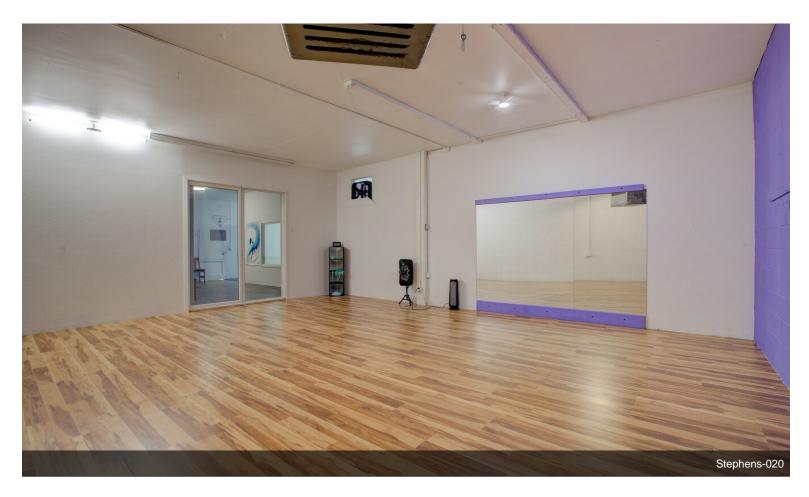

#### 1560 SE Stephens St

\$350,000

This 3555 sq ft flex space, currently operating as a dance studio with long-term tenants in place, offers an excellent investment opportunity in Roseburg's bustling downtown area. Positioned just off the busy Highway 99, which transitions onto high-traffic Stephens Street, this property boasts excellent visibility and accessibility. Featuring 12 off-street parking spaces, the concrete block building was built with low-maintenance in mind, ensuring durability and easy upkeep. The main space is expansive and open, with tall ceilings and multiple open areas, making it suitable for various uses. Additionally, the property includes a large roll-up door, an office area, and two bathrooms,...

- Positioned near Highway 99 and high-traffic Stephens Street, the property offers excellent visibility and accessibility in Roseburg's downtown area.
- Constructed from concrete blocks, the building is designed for durability and easy upkeep, complemented by 12 off-street parking spaces.
- The 3,555 sq ft area features an open layout with tall ceilings, a large roll-up door, an office, and two remodeled bathrooms.