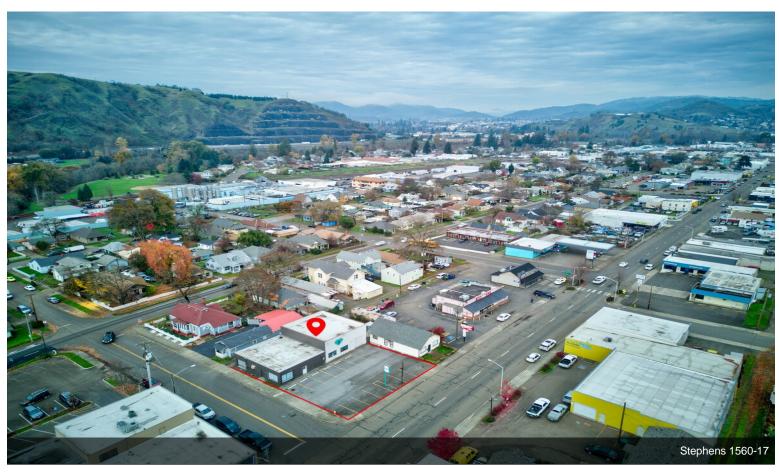

#### 1560 SE Stephens St

\$350,000

This 3555 sq ft flex space, currently operating as a dance studio with long-term tenants in place, offers an excellent investment opportunity in Roseburg's bustling downtown area. Positioned just off the busy Highway 99, which transitions onto high-traffic Stephens Street, this property boasts excellent visibility and accessibility. Featuring 12 off-street parking spaces, the concrete block building was built with low-maintenance in mind, ensuring durability and easy upkeep. The main space is expansive and open, with tall ceilings and multiple open areas, making it suitable for various uses. Additionally, the property includes a large roll-up door, an office area, and two bathrooms,...

- Positioned near Highway 99 and high-traffic Stephens Street, the property offers excellent visibility and accessibility in Roseburg's downtown area.
- Constructed from concrete blocks, the building is designed for durability and easy upkeep, complemented by 12 off-street parking spaces.
- The 3,555 sq ft area features an open layout with tall ceilings, a large roll-up door, an office, and two remodeled bathrooms.