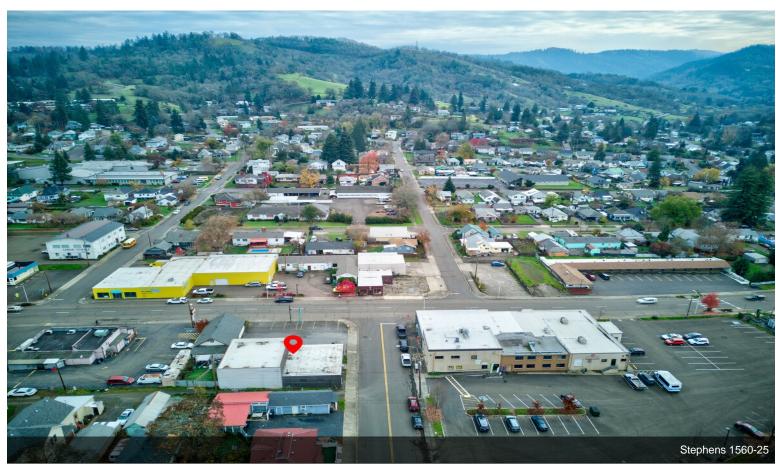

#### 1560 SE Stephens St

\$350,000

This 3555 sq ft flex space, currently operating as a dance studio with long-term tenants in place, offers an excellent investment opportunity in Roseburg's bustling downtown area. Positioned just off the busy Highway 99, which transitions onto high-traffic Stephens Street, this property boasts excellent visibility and accessibility. Featuring 12 off-street parking spaces, the concrete block building was built with low-maintenance in mind, ensuring durability and easy upkeep. The main space is expansive and open, with tall ceilings and multiple open areas, making it suitable for various uses. Additionally, the property includes a large roll-up door, an office area, and two bathrooms,...

- Positioned near Highway 99 and high-traffic Stephens Street, the property offers excellent visibility and accessibility in Roseburg's downtown area.
- Constructed from concrete blocks, the building is designed for durability and easy upkeep, complemented by 12 off-street parking spaces.
- The 3,555 sq ft area features an open layout with tall ceilings, a large roll-up door, an office, and two remodeled bathrooms.