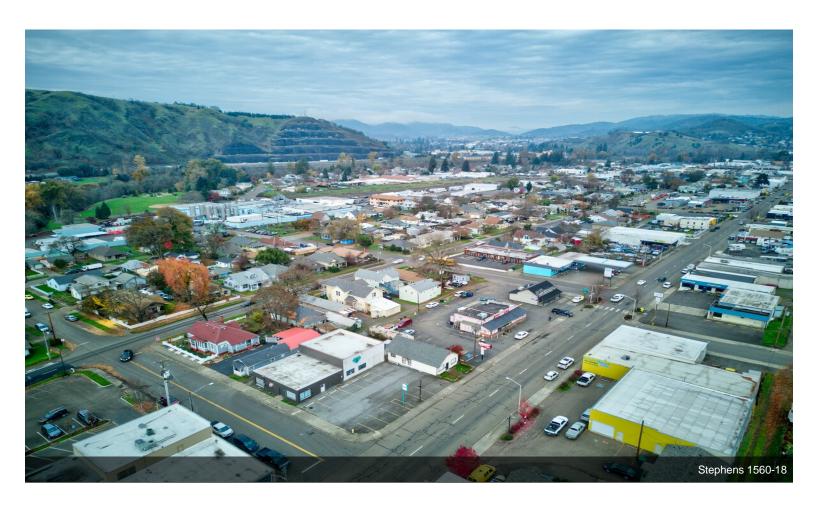

#### 1560 SE Stephens St

\$350,000

This 3555 sq ft flex space, currently operating as a dance studio with long-term tenants in place, offers an excellent investment opportunity in Roseburg's bustling downtown area. Positioned just off the busy Highway 99, which transitions onto high-traffic Stephens Street, this property boasts excellent visibility and accessibility. Featuring 12 off-street parking spaces, the concrete block building was built with low-maintenance in mind, ensuring durability and easy upkeep. The main space is expansive and open, with tall ceilings and multiple open areas, making it suitable for various uses. Additionally, the property includes a large roll-up door, an office area, and two bathrooms,...

- Positioned near Highway 99 and high-traffic Stephens Street, the property offers excellent visibility and accessibility in Roseburg's downtown area.
- Constructed from concrete blocks, the building is designed for durability and easy upkeep, complemented by 12 off-street parking spaces.
- The 3,555 sq ft area features an open layout with tall ceilings, a large roll-up door, an office, and two remodeled bathrooms.