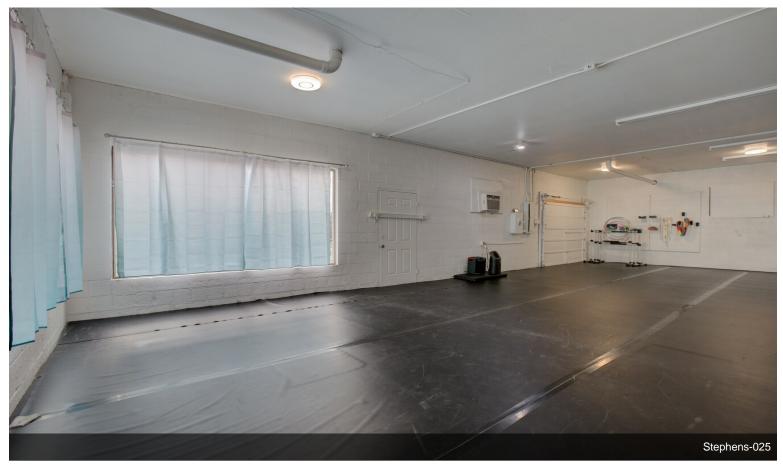

#### 1560 SE Stephens St

\$350,000

This 3555 sq ft flex space, currently operating as a dance studio with long-term tenants in place, offers an excellent investment opportunity in Roseburg's bustling downtown area. Positioned just off the busy Highway 99, which transitions onto high-traffic Stephens Street, this property boasts excellent visibility and accessibility. Featuring 12 off-street parking spaces, the concrete block building was built with low-maintenance in mind, ensuring durability and easy upkeep. The main space is expansive and open, with tall ceilings and multiple open areas, making it suitable for various uses. Additionally, the property includes a large roll-up door, an office area, and two bathrooms,...

- Positioned near Highway 99 and high-traffic Stephens Street, the property offers excellent visibility and accessibility in Roseburg's downtown area.
- Constructed from concrete blocks, the building is designed for durability and easy upkeep, complemented by 12 off-street parking spaces.
- The 3,555 sq ft area features an open layout with tall ceilings, a large roll-up door, an office, and two remodeled bathrooms.