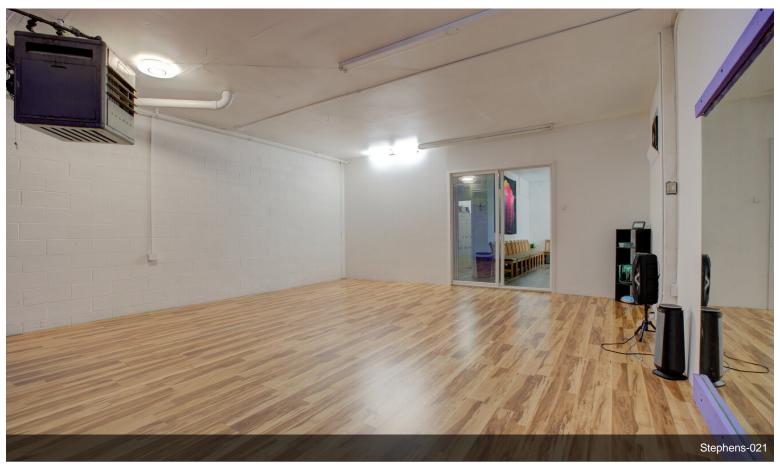

#### 1560 SE Stephens St

\$350,000

This 3555 sq ft flex space, currently operating as a dance studio with long-term tenants in place, offers an excellent investment opportunity in Roseburg's bustling downtown area. Positioned just off the busy Highway 99, which transitions onto high-traffic Stephens Street, this property boasts excellent visibility and accessibility. Featuring 12 off-street parking spaces, the concrete block building was built with low-maintenance in mind, ensuring durability and easy upkeep. The main space is expansive and open, with tall ceilings and multiple open areas, making it suitable for various uses. Additionally, the property includes a large roll-up door, an office area, and two bathrooms,...

- Positioned near Highway 99 and high-traffic Stephens Street, the property offers excellent visibility and accessibility in Roseburg's downtown area.
- Constructed from concrete blocks, the building is designed for durability and easy upkeep, complemented by 12 off-street parking spaces.
- The 3,555 sq ft area features an open layout with tall ceilings, a large roll-up door, an office, and two remodeled bathrooms.