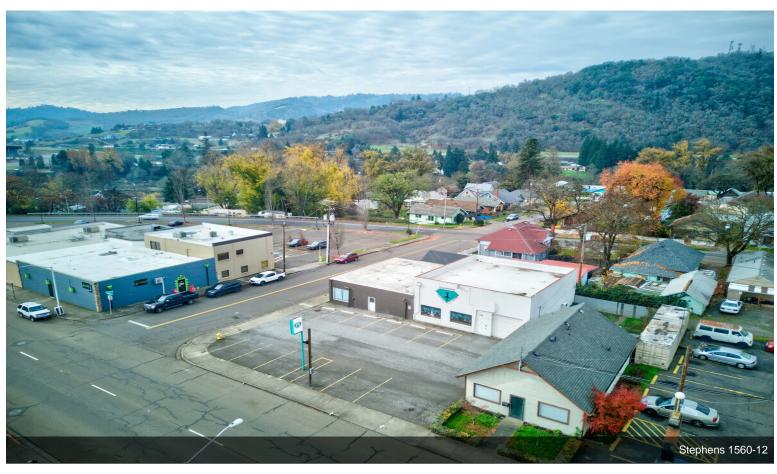

#### 1560 SE Stephens St

\$350,000

This 3555 sq ft flex space, currently operating as a dance studio with long-term tenants in place, offers an excellent investment opportunity in Roseburg's bustling downtown area. Positioned just off the busy Highway 99, which transitions onto high-traffic Stephens Street, this property boasts excellent visibility and accessibility. Featuring 12 off-street parking spaces, the concrete block building was built with low-maintenance in mind, ensuring durability and easy upkeep. The main space is expansive and open, with tall ceilings and multiple open areas, making it suitable for various uses. Additionally, the property includes a large roll-up door, an office area, and two bathrooms,...

- Positioned near Highway 99 and high-traffic Stephens Street, the property offers excellent visibility and accessibility in Roseburg's downtown area.
- Constructed from concrete blocks, the building is designed for durability and easy upkeep, complemented by 12 off-street parking spaces.
- The 3,555 sq ft area features an open layout with tall ceilings, a large roll-up door, an office, and two remodeled bathrooms.