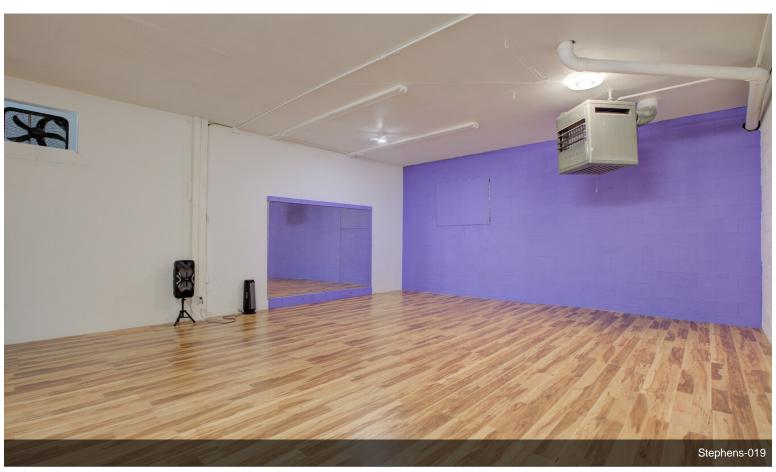

#### 1560 SE Stephens St

\$350,000

This 3555 sq ft flex space, currently operating as a dance studio with long-term tenants in place, offers an excellent investment opportunity in Roseburg's bustling downtown area. Positioned just off the busy Highway 99, which transitions onto high-traffic Stephens Street, this property boasts excellent visibility and accessibility. Featuring 12 off-street parking spaces, the concrete block building was built with low-maintenance in mind, ensuring durability and easy upkeep. The main space is expansive and open, with tall ceilings and multiple open areas, making it suitable for various uses. Additionally, the property includes a large roll-up door, an office area, and two bathrooms,...

- Positioned near Highway 99 and high-traffic Stephens Street, the property offers excellent visibility and accessibility in Roseburg's downtown area.
- Constructed from concrete blocks, the building is designed for durability and easy upkeep, complemented by 12 off-street parking spaces.
- The 3,555 sq ft area features an open layout with tall ceilings, a large roll-up door, an office, and two remodeled bathrooms.