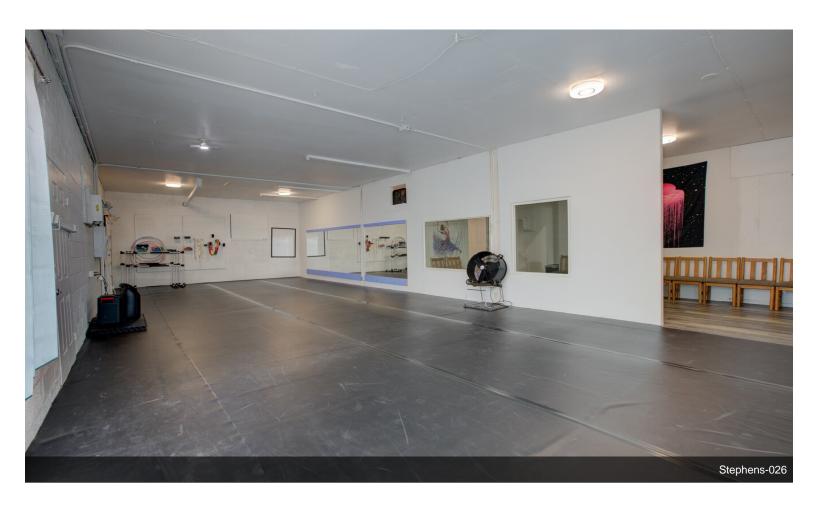

#### 1560 SE Stephens St

\$350,000

This 3555 sq ft flex space, currently operating as a dance studio with long-term tenants in place, offers an excellent investment opportunity in Roseburg's bustling downtown area. Positioned just off the busy Highway 99, which transitions onto high-traffic Stephens Street, this property boasts excellent visibility and accessibility. Featuring 12 off-street parking spaces, the concrete block building was built with low-maintenance in mind, ensuring durability and easy upkeep. The main space is expansive and open, with tall ceilings and multiple open areas, making it suitable for various uses. Additionally, the property includes a large roll-up door, an office area, and two bathrooms,...

- Positioned near Highway 99 and high-traffic Stephens Street, the property offers excellent visibility and accessibility in Roseburg's downtown area.
- Constructed from concrete blocks, the building is designed for durability and easy upkeep, complemented by 12 off-street parking spaces.
- The 3,555 sq ft area features an open layout with tall ceilings, a large roll-up door, an office, and two remodeled bathrooms.