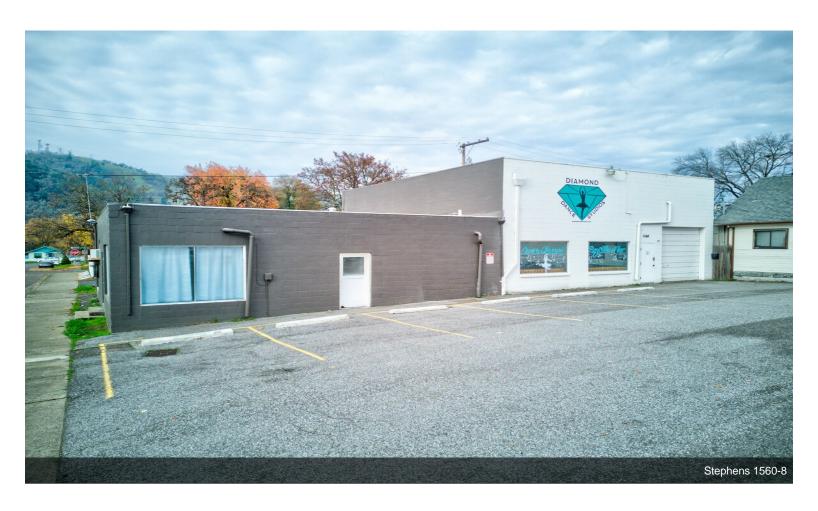

#### 1560 SE Stephens St

\$350,000

This 3555 sq ft flex space, currently operating as a dance studio with long-term tenants in place, offers an excellent investment opportunity in Roseburg's bustling downtown area. Positioned just off the busy Highway 99, which transitions onto high-traffic Stephens Street, this property boasts excellent visibility and accessibility. Featuring 12 off-street parking spaces, the concrete block building was built with low-maintenance in mind, ensuring durability and easy upkeep. The main space is expansive and open, with tall ceilings and multiple open areas, making it suitable for various uses. Additionally, the property includes a large roll-up door, an office area, and two bathrooms,...

- Positioned near Highway 99 and high-traffic Stephens Street, the property offers excellent visibility and accessibility in Roseburg's downtown area.
- Constructed from concrete blocks, the building is designed for durability and easy upkeep, complemented by 12 off-street parking spaces.
- The 3,555 sq ft area features an open layout with tall ceilings, a large roll-up door, an office, and two remodeled bathrooms.