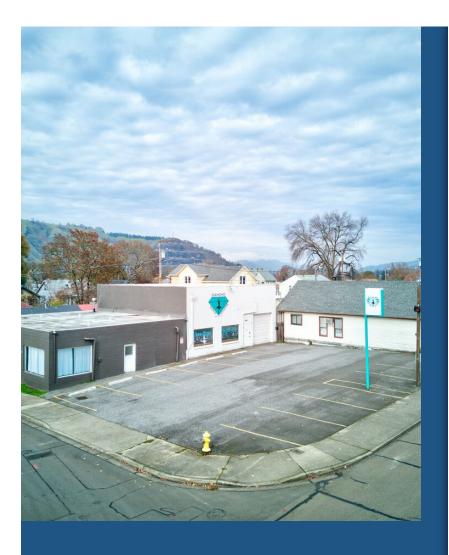

#### 1560 SE Stephens St

\$350,000

This 3555 sq ft flex space, currently operating as a dance studio with long-term tenants in place, offers an excellent investment opportunity in Roseburg's bustling downtown area. Positioned just off the busy Highway 99, which transitions onto high-traffic Stephens Street, this property boasts excellent visibility and accessibility. Featuring 12 off-street parking spaces, the concrete block building was built with low-maintenance in mind, ensuring durability and easy upkeep. The main space is expansive and open, with tall ceilings and multiple open areas, making it suitable for various uses. Additionally, the property includes a large roll-up door, an office area, and two bathrooms,...

- Positioned near Highway 99 and high-traffic Stephens Street, the property offers excellent visibility and accessibility in Roseburg's downtown area.
- Constructed from concrete blocks, the building is designed for durability and easy upkeep, complemented by 12 off-street parking spaces.
- The 3,555 sq ft area features an open layout with tall ceilings, a large roll-up door, an office, and two remodeled bathrooms.