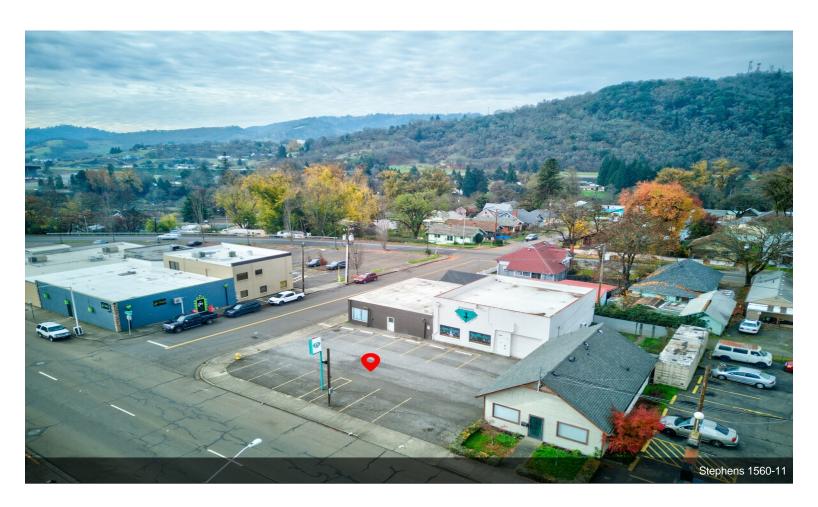

#### 1560 SE Stephens St

\$350,000

This 3555 sq ft flex space, currently operating as a dance studio with long-term tenants in place, offers an excellent investment opportunity in Roseburg's bustling downtown area. Positioned just off the busy Highway 99, which transitions onto high-traffic Stephens Street, this property boasts excellent visibility and accessibility. Featuring 12 off-street parking spaces, the concrete block building was built with low-maintenance in mind, ensuring durability and easy upkeep. The main space is expansive and open, with tall ceilings and multiple open areas, making it suitable for various uses. Additionally, the property includes a large roll-up door, an office area, and two bathrooms,...

- Positioned near Highway 99 and high-traffic Stephens Street, the property offers excellent visibility and accessibility in Roseburg's downtown area.
- Constructed from concrete blocks, the building is designed for durability and easy upkeep, complemented by 12 off-street parking spaces.
- The 3,555 sq ft area features an open layout with tall ceilings, a large roll-up door, an office, and two remodeled bathrooms.