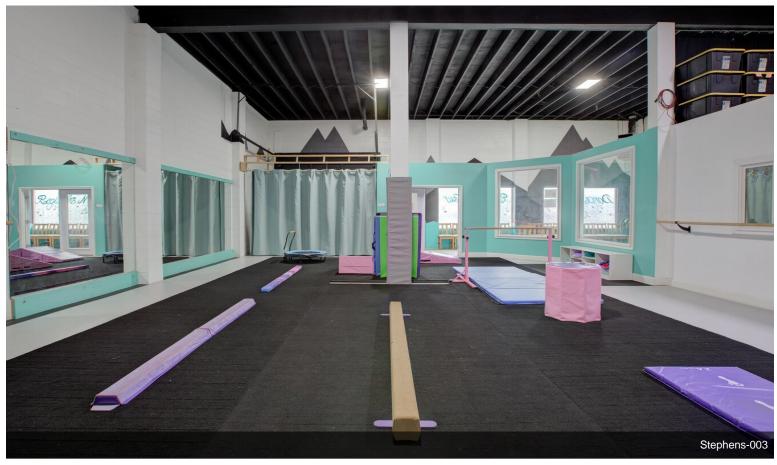

#### 1560 SE Stephens St

\$350,000

This 3555 sq ft flex space, currently operating as a dance studio with long-term tenants in place, offers an excellent investment opportunity in Roseburg's bustling downtown area. Positioned just off the busy Highway 99, which transitions onto high-traffic Stephens Street, this property boasts excellent visibility and accessibility. Featuring 12 off-street parking spaces, the concrete block building was built with low-maintenance in mind, ensuring durability and easy upkeep. The main space is expansive and open, with tall ceilings and multiple open areas, making it suitable for various uses. Additionally, the property includes a large roll-up door, an office area, and two bathrooms,...

- Positioned near Highway 99 and high-traffic Stephens Street, the property offers excellent visibility and accessibility in Roseburg's downtown area.
- Constructed from concrete blocks, the building is designed for durability and easy upkeep, complemented by 12 off-street parking spaces.
- The 3,555 sq ft area features an open layout with tall ceilings, a large roll-up door, an office, and two remodeled bathrooms.