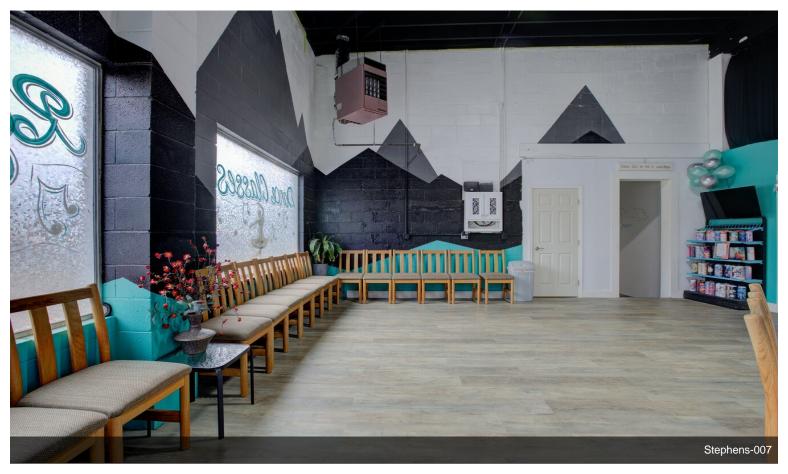

#### 1560 SE Stephens St

\$350,000

This 3555 sq ft flex space, currently operating as a dance studio with long-term tenants in place, offers an excellent investment opportunity in Roseburg's bustling downtown area. Positioned just off the busy Highway 99, which transitions onto high-traffic Stephens Street, this property boasts excellent visibility and accessibility. Featuring 12 off-street parking spaces, the concrete block building was built with low-maintenance in mind, ensuring durability and easy upkeep. The main space is expansive and open, with tall ceilings and multiple open areas, making it suitable for various uses. Additionally, the property includes a large roll-up door, an office area, and two bathrooms,...

- Positioned near Highway 99 and high-traffic Stephens Street, the property offers excellent visibility and accessibility in Roseburg's downtown area.
- Constructed from concrete blocks, the building is designed for durability and easy upkeep, complemented by 12 off-street parking spaces.
- The 3,555 sq ft area features an open layout with tall ceilings, a large roll-up door, an office, and two remodeled bathrooms.