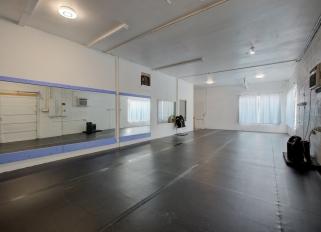

#### 1560 SE Stephens St

\$350,000

This 3555 sq ft flex space, currently operating as a dance studio with long-term tenants in place, offers an excellent investment opportunity in Roseburg's bustling downtown area. Positioned just off the busy Highway 99, which transitions onto high-traffic Stephens Street, this property boasts excellent visibility and accessibility. Featuring 12 off-street parking spaces, the concrete block building was built with low-maintenance in mind, ensuring durability and easy upkeep. The main space is expansive and open, with tall ceilings and multiple open areas, making it suitable for various uses. Additionally, the property includes a large roll-up door, an office area, and two bathrooms,...

- Positioned near Highway 99 and high-traffic Stephens Street, the property offers excellent visibility and accessibility in Roseburg's downtown area.
- Constructed from concrete blocks, the building is designed for durability and easy upkeep, complemented by 12 off-street parking spaces.
- The 3,555 sq ft area features an open layout with tall ceilings, a large roll-up door, an office, and two remodeled bathrooms.