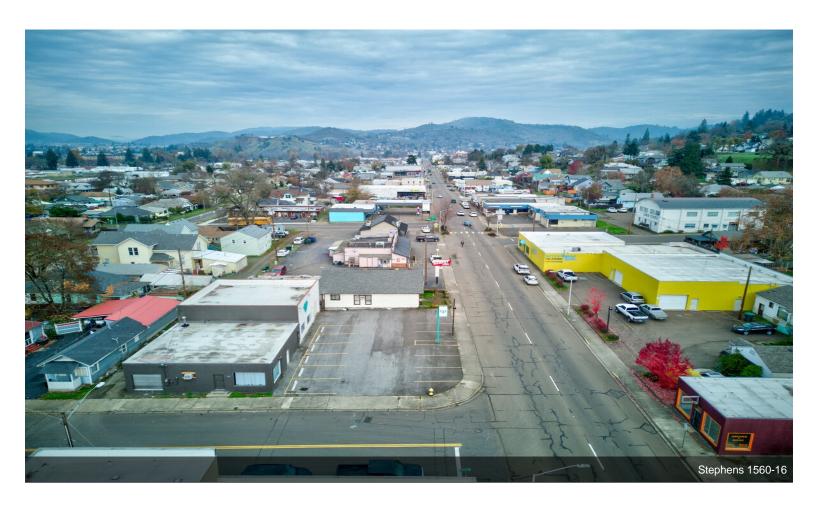

#### 1560 SE Stephens St

\$350,000

This 3555 sq ft flex space, currently operating as a dance studio with long-term tenants in place, offers an excellent investment opportunity in Roseburg's bustling downtown area. Positioned just off the busy Highway 99, which transitions onto high-traffic Stephens Street, this property boasts excellent visibility and accessibility. Featuring 12 off-street parking spaces, the concrete block building was built with low-maintenance in mind, ensuring durability and easy upkeep. The main space is expansive and open, with tall ceilings and multiple open areas, making it suitable for various uses. Additionally, the property includes a large roll-up door, an office area, and two bathrooms,...

- Positioned near Highway 99 and high-traffic Stephens Street, the property offers excellent visibility and accessibility in Roseburg's downtown area.
- Constructed from concrete blocks, the building is designed for durability and easy upkeep, complemented by 12 off-street parking spaces.
- The 3,555 sq ft area features an open layout with tall ceilings, a large roll-up door, an office, and two remodeled bathrooms.