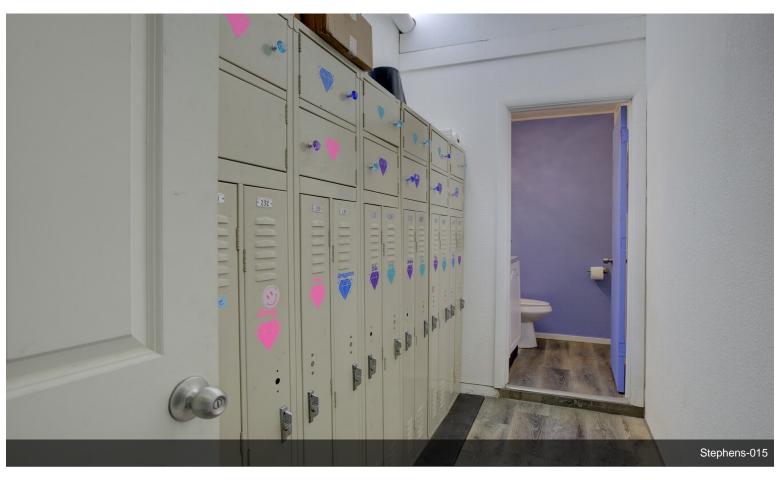

#### 1560 SE Stephens St

\$350,000

This 3555 sq ft flex space, currently operating as a dance studio with long-term tenants in place, offers an excellent investment opportunity in Roseburg's bustling downtown area. Positioned just off the busy Highway 99, which transitions onto high-traffic Stephens Street, this property boasts excellent visibility and accessibility. Featuring 12 off-street parking spaces, the concrete block building was built with low-maintenance in mind, ensuring durability and easy upkeep. The main space is expansive and open, with tall ceilings and multiple open areas, making it suitable for various uses. Additionally, the property includes a large roll-up door, an office area, and two bathrooms,...

- Positioned near Highway 99 and high-traffic Stephens Street, the property offers excellent visibility and accessibility in Roseburg's downtown area.
- Constructed from concrete blocks, the building is designed for durability and easy upkeep, complemented by 12 off-street parking spaces.
- The 3,555 sq ft area features an open layout with tall ceilings, a large roll-up door, an office, and two remodeled bathrooms.