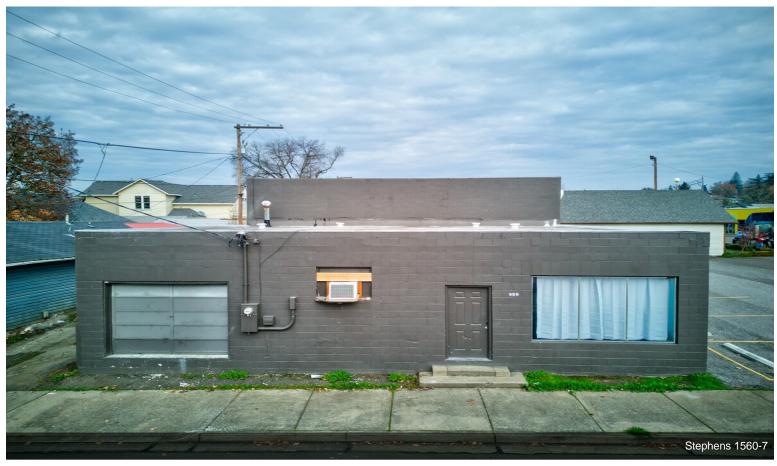

#### 1560 SE Stephens St

\$350,000

This 3555 sq ft flex space, currently operating as a dance studio with long-term tenants in place, offers an excellent investment opportunity in Roseburg's bustling downtown area. Positioned just off the busy Highway 99, which transitions onto high-traffic Stephens Street, this property boasts excellent visibility and accessibility. Featuring 12 off-street parking spaces, the concrete block building was built with low-maintenance in mind, ensuring durability and easy upkeep. The main space is expansive and open, with tall ceilings and multiple open areas, making it suitable for various uses. Additionally, the property includes a large roll-up door, an office area, and two bathrooms,...

- Positioned near Highway 99 and high-traffic Stephens Street, the property offers excellent visibility and accessibility in Roseburg's downtown area.
- Constructed from concrete blocks, the building is designed for durability and easy upkeep, complemented by 12 off-street parking spaces.
- The 3,555 sq ft area features an open layout with tall ceilings, a large roll-up door, an office, and two remodeled bathrooms.