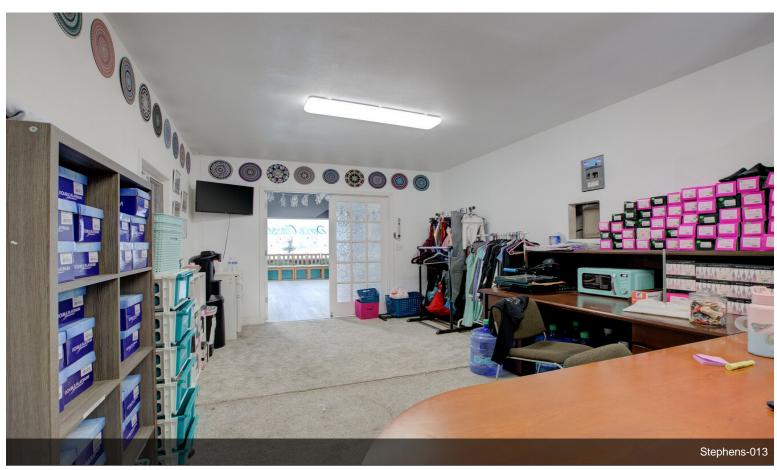

#### 1560 SE Stephens St

\$350,000

This 3555 sq ft flex space, currently operating as a dance studio with long-term tenants in place, offers an excellent investment opportunity in Roseburg's bustling downtown area. Positioned just off the busy Highway 99, which transitions onto high-traffic Stephens Street, this property boasts excellent visibility and accessibility. Featuring 12 off-street parking spaces, the concrete block building was built with low-maintenance in mind, ensuring durability and easy upkeep. The main space is expansive and open, with tall ceilings and multiple open areas, making it suitable for various uses. Additionally, the property includes a large roll-up door, an office area, and two bathrooms,...

- Positioned near Highway 99 and high-traffic Stephens Street, the property offers excellent visibility and accessibility in Roseburg's downtown area.
- Constructed from concrete blocks, the building is designed for durability and easy upkeep, complemented by 12 off-street parking spaces.
- The 3,555 sq ft area features an open layout with tall ceilings, a large roll-up door, an office, and two remodeled bathrooms.