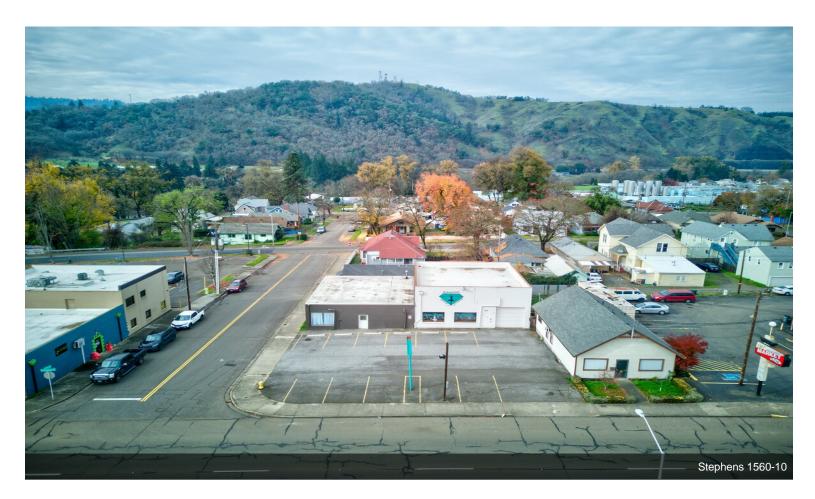

#### 1560 SE Stephens St

\$350,000

This 3555 sq ft flex space, currently operating as a dance studio with long-term tenants in place, offers an excellent investment opportunity in Roseburg's bustling downtown area. Positioned just off the busy Highway 99, which transitions onto high-traffic Stephens Street, this property boasts excellent visibility and accessibility. Featuring 12 off-street parking spaces, the concrete block building was built with low-maintenance in mind, ensuring durability and easy upkeep. The main space is expansive and open, with tall ceilings and multiple open areas, making it suitable for various uses. Additionally, the property includes a large roll-up door, an office area, and two bathrooms,...

- Positioned near Highway 99 and high-traffic Stephens Street, the property offers excellent visibility and accessibility in Roseburg's downtown area.
- Constructed from concrete blocks, the building is designed for durability and easy upkeep, complemented by 12 off-street parking spaces.
- The 3,555 sq ft area features an open layout with tall ceilings, a large roll-up door, an office, and two remodeled bathrooms.