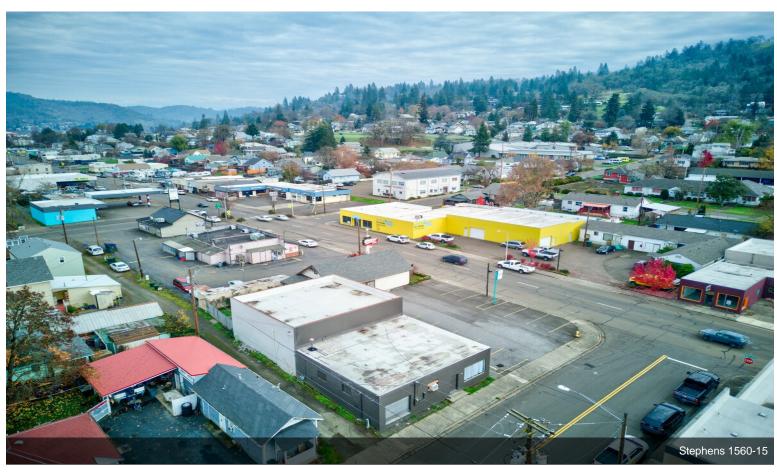

#### 1560 SE Stephens St

\$350,000

This 3555 sq ft flex space, currently operating as a dance studio with long-term tenants in place, offers an excellent investment opportunity in Roseburg's bustling downtown area. Positioned just off the busy Highway 99, which transitions onto high-traffic Stephens Street, this property boasts excellent visibility and accessibility. Featuring 12 off-street parking spaces, the concrete block building was built with low-maintenance in mind, ensuring durability and easy upkeep. The main space is expansive and open, with tall ceilings and multiple open areas, making it suitable for various uses. Additionally, the property includes a large roll-up door, an office area, and two bathrooms,...

- Positioned near Highway 99 and high-traffic Stephens Street, the property offers excellent visibility and accessibility in Roseburg's downtown area.
- Constructed from concrete blocks, the building is designed for durability and easy upkeep, complemented by 12 off-street parking spaces.
- The 3,555 sq ft area features an open layout with tall ceilings, a large roll-up door, an office, and two remodeled bathrooms.