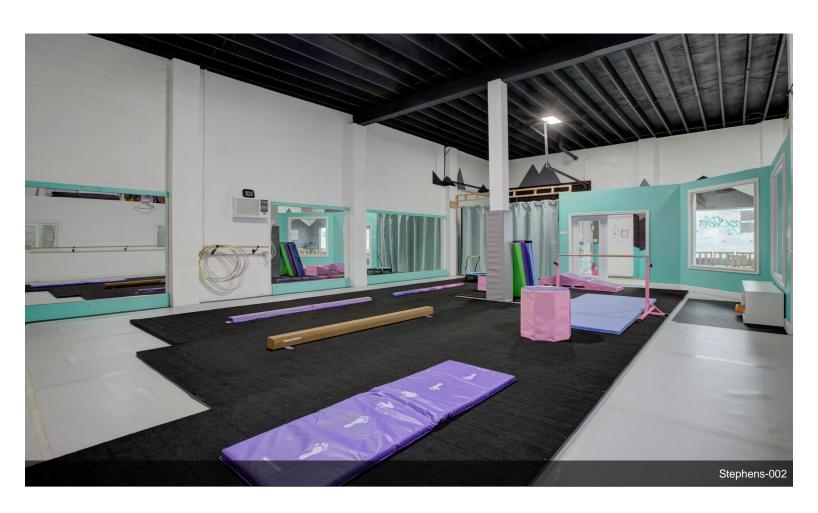

#### 1560 SE Stephens St

\$350,000

This 3555 sq ft flex space, currently operating as a dance studio with long-term tenants in place, offers an excellent investment opportunity in Roseburg's bustling downtown area. Positioned just off the busy Highway 99, which transitions onto high-traffic Stephens Street, this property boasts excellent visibility and accessibility. Featuring 12 off-street parking spaces, the concrete block building was built with low-maintenance in mind, ensuring durability and easy upkeep. The main space is expansive and open, with tall ceilings and multiple open areas, making it suitable for various uses. Additionally, the property includes a large roll-up door, an office area, and two bathrooms,...

- Positioned near Highway 99 and high-traffic Stephens Street, the property offers excellent visibility and accessibility in Roseburg's downtown area.
- Constructed from concrete blocks, the building is designed for durability and easy upkeep, complemented by 12 off-street parking spaces.
- The 3,555 sq ft area features an open layout with tall ceilings, a large roll-up door, an office, and two remodeled bathrooms.