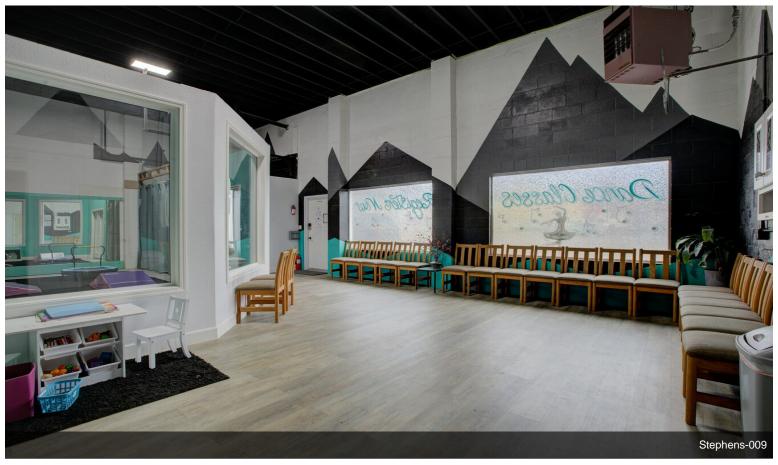

#### 1560 SE Stephens St

\$350,000

This 3555 sq ft flex space, currently operating as a dance studio with long-term tenants in place, offers an excellent investment opportunity in Roseburg's bustling downtown area. Positioned just off the busy Highway 99, which transitions onto high-traffic Stephens Street, this property boasts excellent visibility and accessibility. Featuring 12 off-street parking spaces, the concrete block building was built with low-maintenance in mind, ensuring durability and easy upkeep. The main space is expansive and open, with tall ceilings and multiple open areas, making it suitable for various uses. Additionally, the property includes a large roll-up door, an office area, and two bathrooms,...

- Positioned near Highway 99 and high-traffic Stephens Street, the property offers excellent visibility and accessibility in Roseburg's downtown area.
- Constructed from concrete blocks, the building is designed for durability and easy upkeep, complemented by 12 off-street parking spaces.
- The 3,555 sq ft area features an open layout with tall ceilings, a large roll-up door, an office, and two remodeled bathrooms.