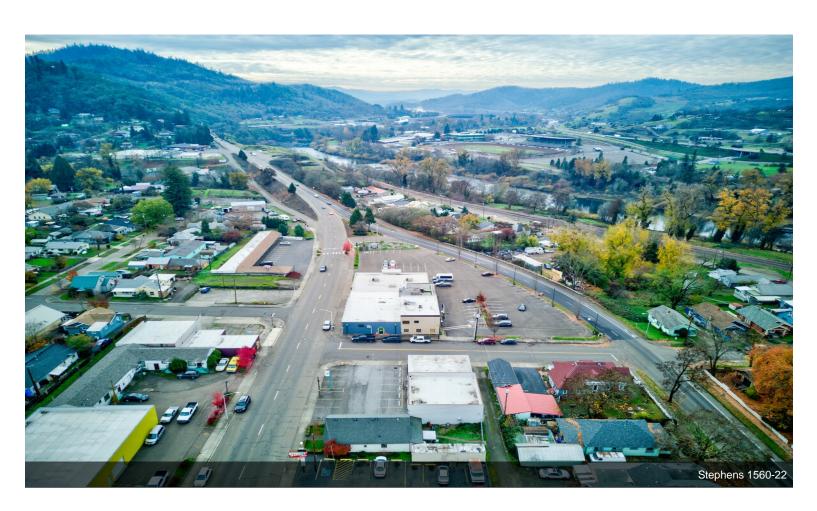

#### 1560 SE Stephens St

\$350,000

This 3555 sq ft flex space, currently operating as a dance studio with long-term tenants in place, offers an excellent investment opportunity in Roseburg's bustling downtown area. Positioned just off the busy Highway 99, which transitions onto high-traffic Stephens Street, this property boasts excellent visibility and accessibility. Featuring 12 off-street parking spaces, the concrete block building was built with low-maintenance in mind, ensuring durability and easy upkeep. The main space is expansive and open, with tall ceilings and multiple open areas, making it suitable for various uses. Additionally, the property includes a large roll-up door, an office area, and two bathrooms,...

- Positioned near Highway 99 and high-traffic Stephens Street, the property offers excellent visibility and accessibility in Roseburg's downtown area.
- Constructed from concrete blocks, the building is designed for durability and easy upkeep, complemented by 12 off-street parking spaces.
- The 3,555 sq ft area features an open layout with tall ceilings, a large roll-up door, an office, and two remodeled bathrooms.