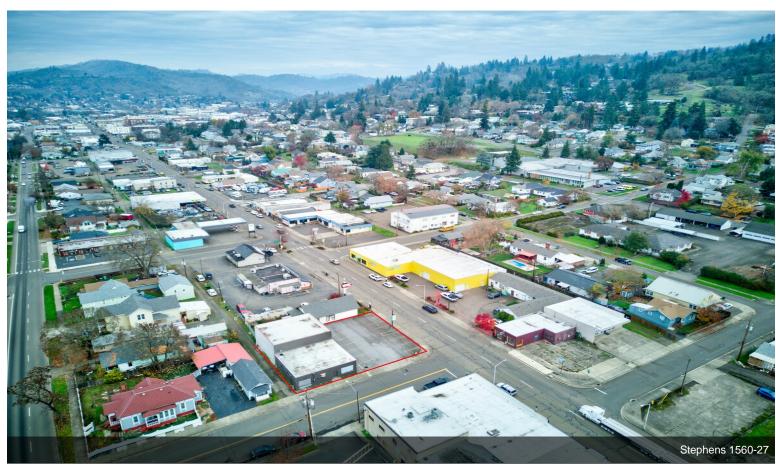

#### 1560 SE Stephens St

\$350,000

This 3555 sq ft flex space, currently operating as a dance studio with long-term tenants in place, offers an excellent investment opportunity in Roseburg's bustling downtown area. Positioned just off the busy Highway 99, which transitions onto high-traffic Stephens Street, this property boasts excellent visibility and accessibility. Featuring 12 off-street parking spaces, the concrete block building was built with low-maintenance in mind, ensuring durability and easy upkeep. The main space is expansive and open, with tall ceilings and multiple open areas, making it suitable for various uses. Additionally, the property includes a large roll-up door, an office area, and two bathrooms,...

- Positioned near Highway 99 and high-traffic Stephens Street, the property offers excellent visibility and accessibility in Roseburg's downtown area.
- Constructed from concrete blocks, the building is designed for durability and easy upkeep, complemented by 12 off-street parking spaces.
- The 3,555 sq ft area features an open layout with tall ceilings, a large roll-up door, an office, and two remodeled bathrooms.