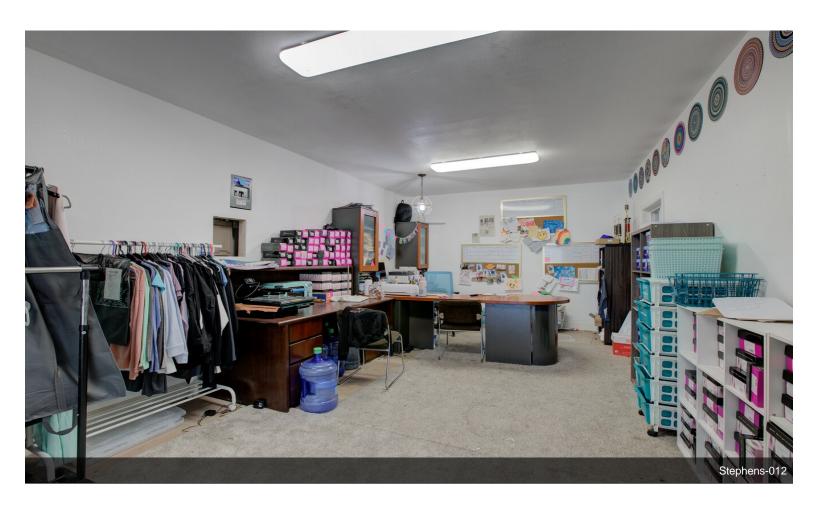

#### 1560 SE Stephens St

\$350,000

This 3555 sq ft flex space, currently operating as a dance studio with long-term tenants in place, offers an excellent investment opportunity in Roseburg's bustling downtown area. Positioned just off the busy Highway 99, which transitions onto high-traffic Stephens Street, this property boasts excellent visibility and accessibility. Featuring 12 off-street parking spaces, the concrete block building was built with low-maintenance in mind, ensuring durability and easy upkeep. The main space is expansive and open, with tall ceilings and multiple open areas, making it suitable for various uses. Additionally, the property includes a large roll-up door, an office area, and two bathrooms,...

- Positioned near Highway 99 and high-traffic Stephens Street, the property offers excellent visibility and accessibility in Roseburg's downtown area.
- Constructed from concrete blocks, the building is designed for durability and easy upkeep, complemented by 12 off-street parking spaces.
- The 3,555 sq ft area features an open layout with tall ceilings, a large roll-up door, an office, and two remodeled bathrooms.