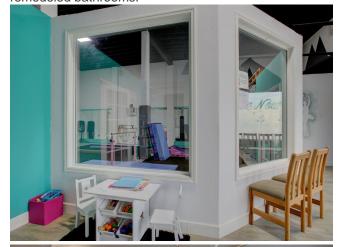

#### 1560 SE Stephens St

\$350,000

This 3555 sq ft flex space, currently operating as a dance studio with long-term tenants in place, offers an excellent investment opportunity in Roseburg's bustling downtown area. Positioned just off the busy Highway 99, which transitions onto high-traffic Stephens Street, this property boasts excellent visibility and accessibility. Featuring 12 off-street parking spaces, the concrete block building was built with low-maintenance in mind, ensuring durability and easy upkeep. The main space is expansive and open, with tall ceilings and multiple open areas, making it suitable for various uses. Additionally, the property includes a large roll-up door, an office area, and two bathrooms,...

- Positioned near Highway 99 and high-traffic Stephens Street, the property offers excellent visibility and accessibility in Roseburg's downtown area.
- Constructed from concrete blocks, the building is designed for durability and easy upkeep, complemented by 12 off-street parking spaces.
- The 3,555 sq ft area features an open layout with tall ceilings, a large roll-up door, an office, and two remodeled bathrooms.