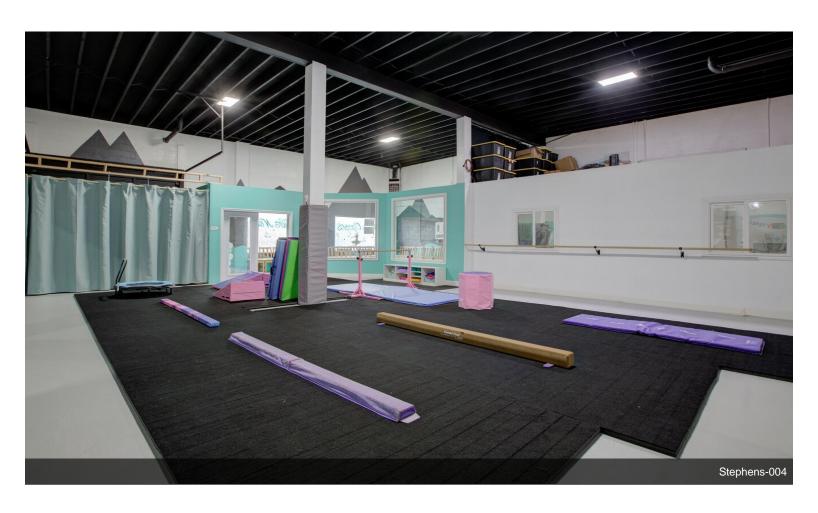

#### 1560 SE Stephens St

\$350,000

This 3555 sq ft flex space, currently operating as a dance studio with long-term tenants in place, offers an excellent investment opportunity in Roseburg's bustling downtown area. Positioned just off the busy Highway 99, which transitions onto high-traffic Stephens Street, this property boasts excellent visibility and accessibility. Featuring 12 off-street parking spaces, the concrete block building was built with low-maintenance in mind, ensuring durability and easy upkeep. The main space is expansive and open, with tall ceilings and multiple open areas, making it suitable for various uses. Additionally, the property includes a large roll-up door, an office area, and two bathrooms,...

- Positioned near Highway 99 and high-traffic Stephens Street, the property offers excellent visibility and accessibility in Roseburg's downtown area.
- Constructed from concrete blocks, the building is designed for durability and easy upkeep, complemented by 12 off-street parking spaces.
- The 3,555 sq ft area features an open layout with tall ceilings, a large roll-up door, an office, and two remodeled bathrooms.