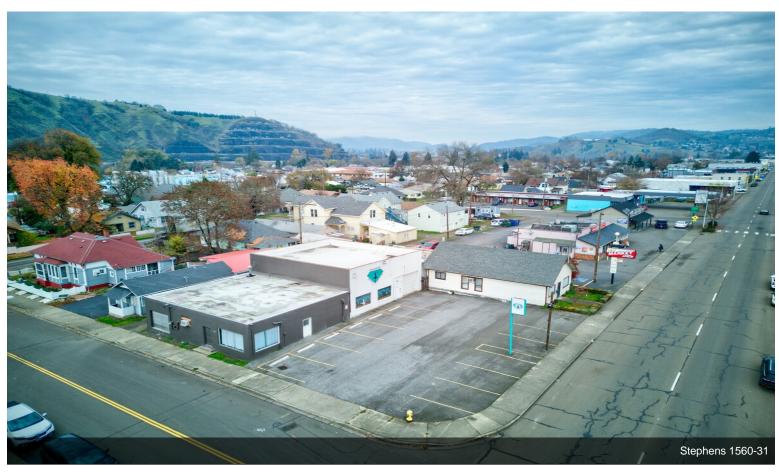

**1560 SE Stephens St** 1560 SE Stephens St, Roseburg, OR 97470

Anthony Beckham
The Beckham Group
2198 NE Stephens St, Suite 200,Roseburg, OR 97470
sold@anthonybeckham.com
(541) 236-2662

| Price:                       | \$350,000          |
|------------------------------|--------------------|
| Property Type:               | Retail             |
| Property Subtype:            | Freestanding       |
| Building Class:              | В                  |
| Sale Type:                   | Investment         |
| Lot Size:                    | 0.18 AC            |
| Gross Leasable Area:         | 3,555 SF           |
| No. Stories:                 | 1                  |
| Year Built:                  | 1978               |
| Tenancy:                     | Single             |
| Parking Ratio:               | 3.38/1,000 SF      |
| No. Dock-High Doors/Loading: | 1                  |
| Zoning Description:          | <b>ය</b>           |
| APN / Parcel ID:             | R73608             |
| Walk Score ®:                | 70 (Very Walkable) |
|                              |                    |

#### 1560 SE Stephens St

\$350,000

This 3555 sq ft flex space, currently operating as a dance studio with long-term tenants in place, offers an excellent investment opportunity in Roseburg's bustling downtown area. Positioned just off the busy Highway 99, which transitions onto high-traffic Stephens Street, this property boasts excellent visibility and accessibility. Featuring 12 off-street parking spaces, the concrete block building was built with low-maintenance in mind, ensuring durability and easy upkeep. The main space is expansive and open, with tall ceilings and multiple open areas, making it suitable for various uses. Additionally, the property includes a large roll-up door, an office area, and two bathrooms,...

- Positioned near Highway 99 and high-traffic Stephens Street, the property offers excellent visibility and accessibility in Roseburg's downtown area.
- Constructed from concrete blocks, the building is designed for durability and easy upkeep, complemented by 12 off-street parking spaces.
- The 3,555 sq ft area features an open layout with tall ceilings, a large roll-up door, an office, and two remodeled bathrooms.