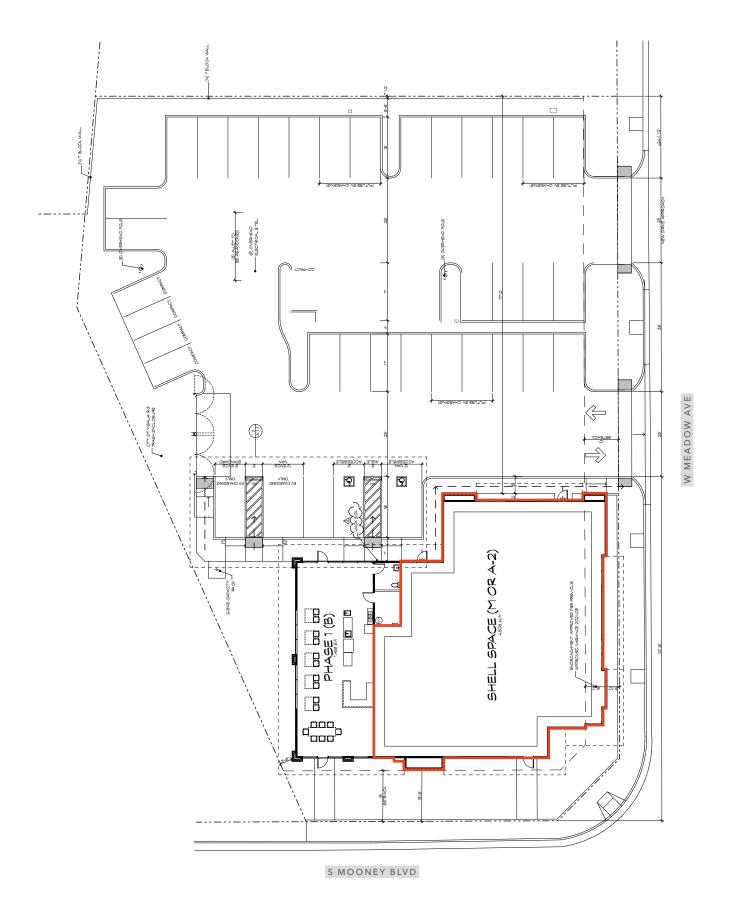

## SITE PLAN

4,508 SF +30K AVAILABLE (DIVISIBLE)

```
CARS PER DAY
```

| TOTAL BUILDING SIZE | 5,997 SF                                 |
|---------------------|------------------------------------------|
| LOT SIZE            | 20,287 SF (0.47 AC)                      |
| AVAILABILITY        | 4,508 SF / Divisible                     |
| USE                 | Restaurant or Retail<br>(Non Drive-Thru) |
| DELIVERY            | Q2 2025                                  |
| PARKING             | 42 Stalls Provided                       |
| ASKING RATE         | Contact Broker                           |

#### Prime Corner Location on Main Business Corridor

Currently under construction with an estimated delivery of The property is located on the corner of Mooney Boulevard and Tulare Avenue. The site has large frontage and visibility to Q2 2025. The site features new modern facade and restaurant the estimated 60K cars per day travelling thru the intersection. amenities/hookups, as well as sufficient parking for all The site is easily accessible with ingress/egress from Meadow restaurant/retail uses. Prime corner suite available and divisible Ave with dedicated parking. The site is nearby the 198 Freeway for prominent signage/frontage on Mooney Boulevard. entrance providing easy access for visitors.