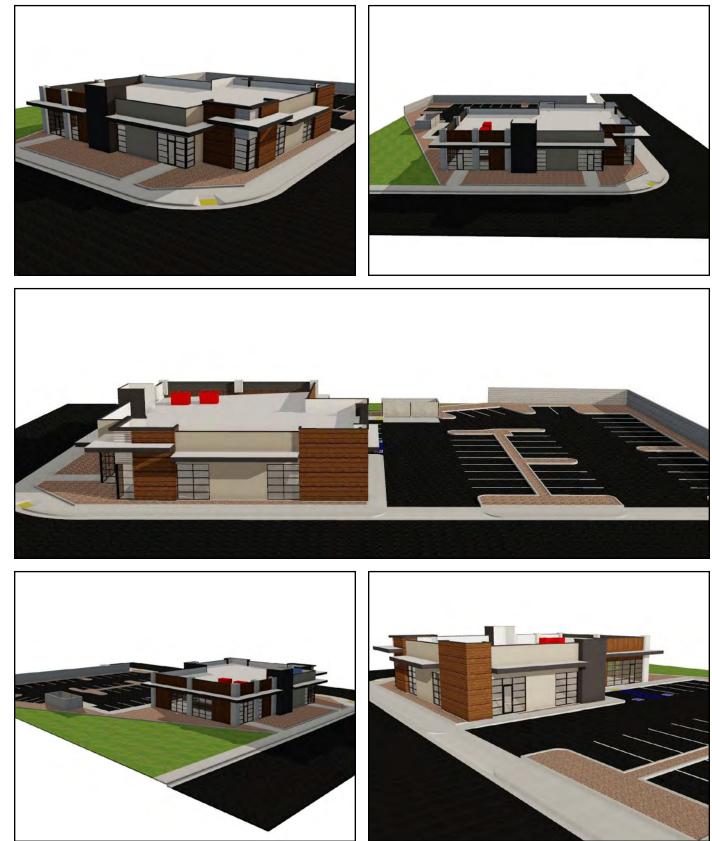

## RENDERINGS

#### Prime Corner Location on Main Business Corridor

Currently under construction with an estimated delivery of The property is located on the corner of Mooney Boulevard and Tulare Avenue. The site has large frontage and visibility to Q2 2025. The site features new modern facade and restaurant the estimated 60K cars per day travelling thru the intersection. amenities/hookups, as well as sufficient parking for all The site is easily accessible with ingress/egress from Meadow restaurant/retail uses. Prime corner suite available and divisible Ave with dedicated parking. The site is nearby the 198 Freeway for prominent signage/frontage on Mooney Boulevard. entrance providing easy access for visitors.