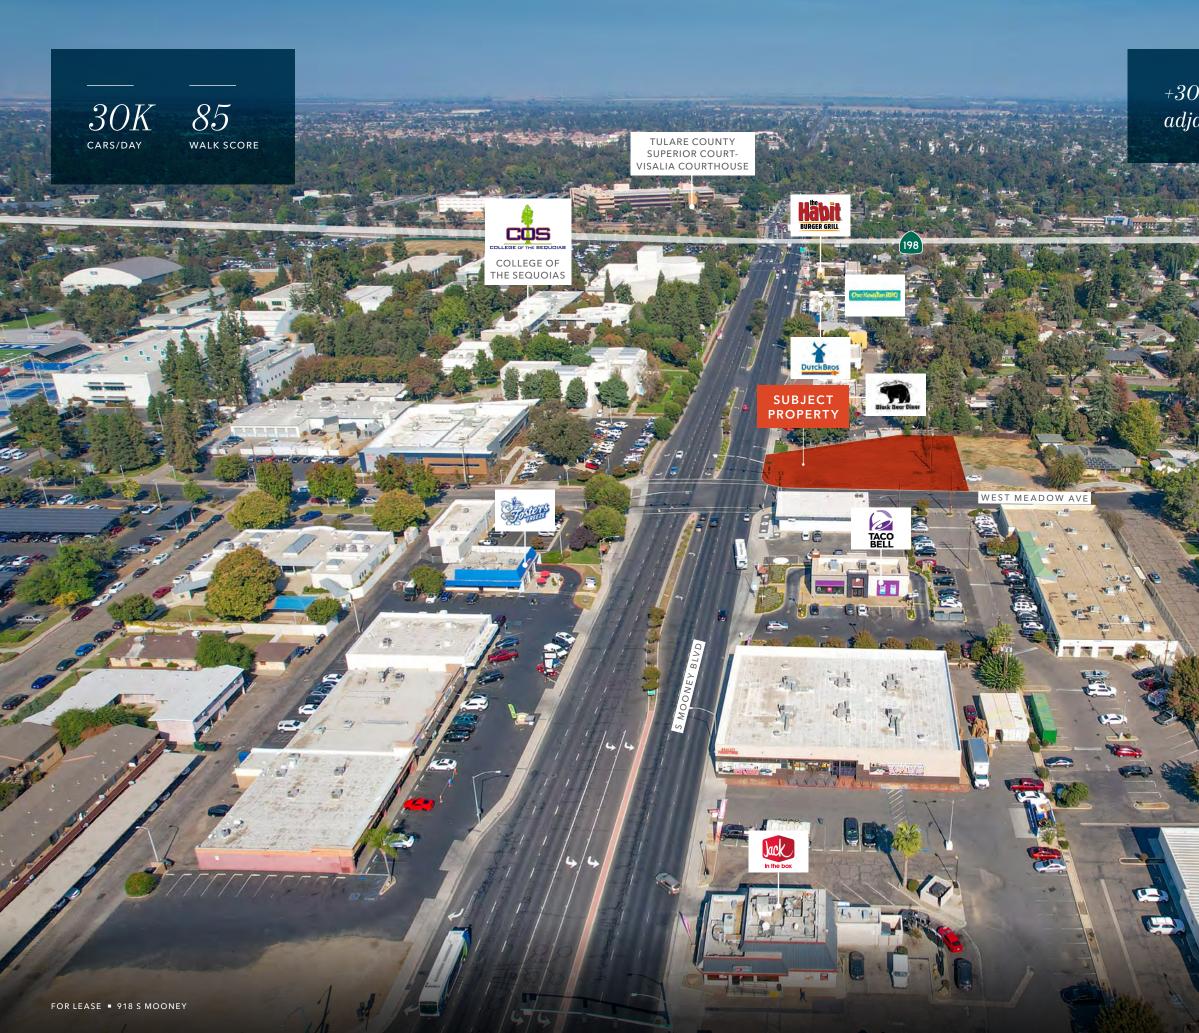

## College Adjacent/Major National Retail Corridor

The College of the Sequioas is located across the street, and Visalia is centrally located in between the major markets of it is the main junior college and common stepping stone out Los Angeles and San Francisco. Agriculture is still a major of high school providing a major educational institution that sector in Visalia, but businesses, tenants, and retailers such serves Visalia and it's surrounding cities. Visalia and Mooney as Amazon have realized its prime location as a logistical/ Boulevard has been the subject of very recent expansion. New industrial hub and have heavily invested into the area. Housing tenants found in major markets have planted their flag in this and retail developments have continuously grown the city in market which include Sprouts, Nordstrom Rack, Dave's Hot every direction. More retail/restaurant tenant expansions in Chicken, Dutch Brothers, Texas Roadhouse, and many others. the area have solidified Visalia as a sustainable retail market.

#### Prime Corner Location on Main Business Corridor

Currently under construction with an estimated delivery of The property is located on the corner of Mooney Boulevard and Tulare Avenue. The site has large frontage and visibility to Q2 2025. The site features new modern facade and restaurant the estimated 60K cars per day travelling thru the intersection. amenities/hookups, as well as sufficient parking for all The site is easily accessible with ingress/egress from Meadow restaurant/retail uses. Prime corner suite available and divisible Ave with dedicated parking. The site is nearby the 198 Freeway for prominent signage/frontage on Mooney Boulevard. entrance providing easy access for visitors.

## +30K Cars per day on main corridor adjacent to college and national retailers.

Set 16