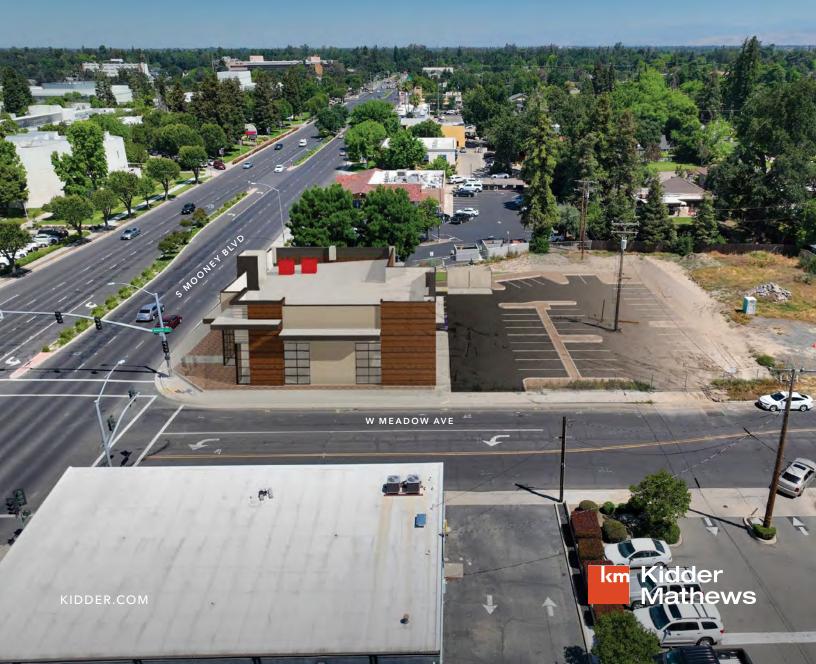

# NEW CONSTRUCTION CORNER RETAIL

918 S MOONEY BLVD, VISALIA, CA 93277

4.5K SF available on Main Corridor Across from College Q2 25 completion

# 4,508 SF OF RESTAURANT/ **RETAIL SPACE** AVAILABLE

*Prime restaurant/retail opportunity with* great traffic and area fundamentals.

The site is currently under construction on the main corridor of Mooney Boulevard and is on the signalized corner providing convenient access to students, residents, and travelers on the corridor. The signalized corner is directly opposite of the larger student parking lot of the College of the Sequioas which has close to 12K students. It's proximity provides a convenient option to walk and/or drive for limited on-campus dining.

#### Prime Corner Location on Main Business Corridor

Currently under construction with an estimated delivery of The property is located on the corner of Mooney Boulevard and Tulare Avenue. The site has large frontage and visibility to Q2 2025. The site features new modern facade and restaurant the estimated 60K cars per day travelling thru the intersection. amenities/hookups, as well as sufficient parking for all The site is easily accessible with ingress/egress from Meadow restaurant/retail uses. Prime corner suite available and divisible Ave with dedicated parking. The site is nearby the 198 Freeway for prominent signage/frontage on Mooney Boulevard. entrance providing easy access for visitors.

#### New Corner **Retail Construction**