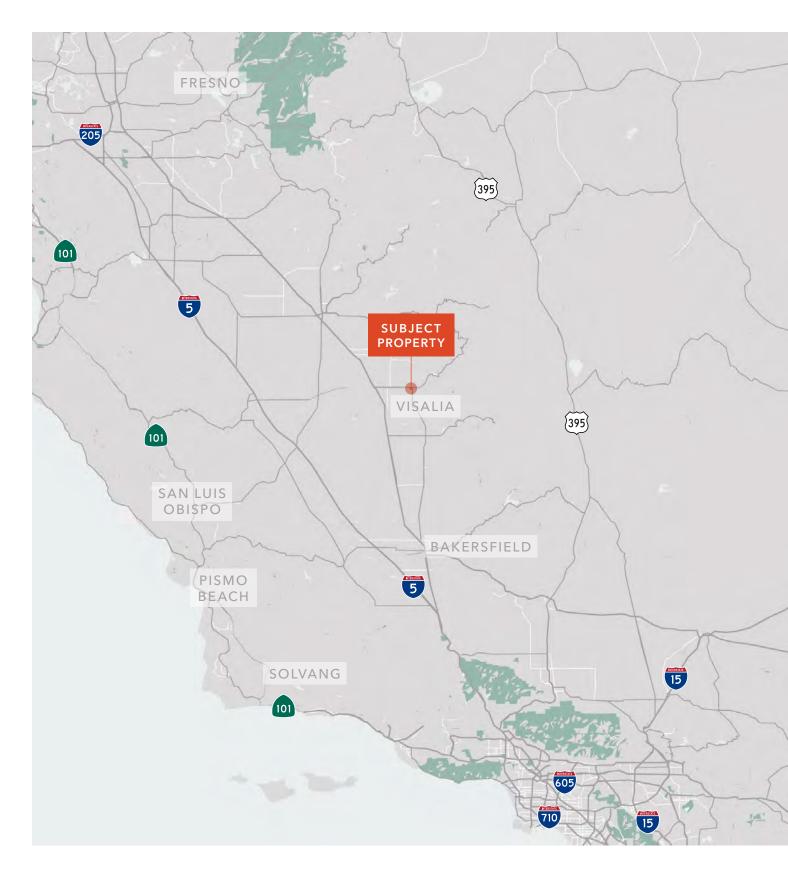

# **OVERVIEW** VISALIA, CA

Visalia is a city in Central California 99% of CA - plus portions of AZ, OR, located in the San Joaquin Valley. It & NV - overnight. Businesses' needs is 190 miles North of Los Angeles, for last mile storage, warehousing, & 230 Miles South of San Francisco, 45 industrial have grown, such as Amazon, miles South of Fresno, & 35 miles west who has doubled their footprint in to keep pace with the growth of of Sequioa National Park. Known as Visalia's industrial market. Many other the city's population, a 76% increase the "Gateway to the Sequioa & Kings industrial developments have broken since 1993" Canyon National Parks", it is a diverse ground providing more employment city with a growing population of opportunities to the area. The city's around 143K people & a trade area of over 630k. It has a young population, a mix of ethnicities, & is one of the fastest growing cities in the San Joaquin Valley. Key factors contributing to its growth burgeoning local economy. include its ties to agriculture, economic development efforts, & a growing housing market. Major employers in Visalia include healthcare providers like Kaweah Delta, government offices, educational institutions like College of the Sequoias, & businesses in the agriculture, industrial, & retail sectors.

MILES TO LOS ANGELES

MILES TO SAN FRANCISCO 42.4

MILES TO FRESNO

MILES TO BAKERSFIELD