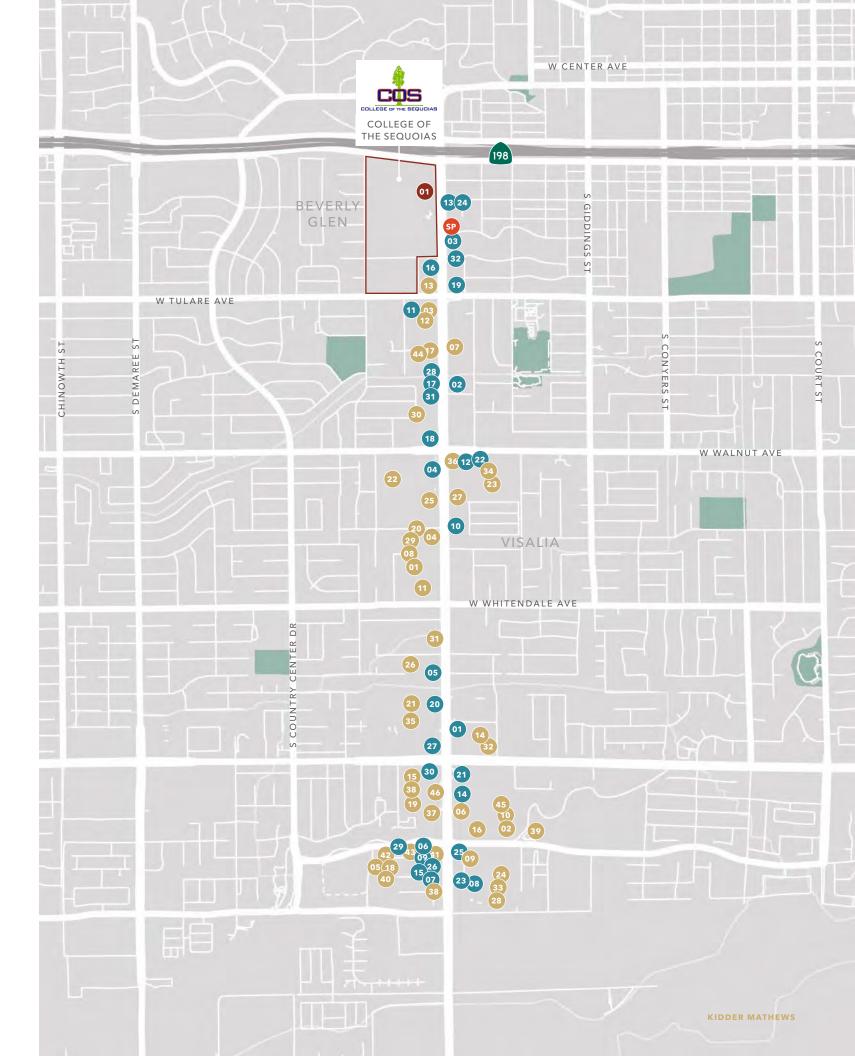

#### NATIONAL RETAILERS

| 01 | 99 Cents Only Stores |
|----|----------------------|
| 02 | Ashley Furniture     |
| 03 | Auto Zone            |

04 Bank of the West

05 Best Buy 06 BevMo! 07 Big 5 08 Big Lots! 09 Boot Barn 10 Burlington 11 Chase Bank 12 Club Plaza Shopping Center 13 Cricket 14 dd's Discounts 15 Dick's 16 Dollar Tree 17 Dunn-Edwards 18 Famous Footwear 19 Five Below 20 Grocery Outlet 21 Hobby Lobby 22 JCPenney 23 Kohl's 24 Lowe's 25 Macy's 26 Marshalls

| 28<br>29<br>30<br>31<br>32<br>33<br>33 | Michaels Stores<br>Office Depot<br>O'Reilly Auto Parts<br>Pep Boys<br>Petco |  |
|----------------------------------------|-----------------------------------------------------------------------------|--|
| 29<br>30<br>31<br>32<br>33             | Office Depot<br>O'Reilly Auto Parts<br>Pep Boys<br>Petco                    |  |
| 29<br>30<br>31<br>32<br>33             | Office Depot<br>O'Reilly Auto Parts<br>Pep Boys<br>Petco                    |  |
| 29<br>30<br>31<br>32<br>33             | Office Depot<br>O'Reilly Auto Parts<br>Pep Boys<br>Petco                    |  |
| 29<br>30<br>31<br>32<br>33             | Office Depot<br>O'Reilly Auto Parts<br>Pep Boys<br>Petco                    |  |
| 29<br>30<br>31<br>32<br>33             | Office Depot<br>O'Reilly Auto Parts<br>Pep Boys<br>Petco                    |  |
| 30<br>31<br>32<br>33                   | O'Reilly Auto Parts<br>Pep Boys<br>Petco                                    |  |
| 31<br>32<br>33                         | Pep Boys<br>Petco                                                           |  |
| 32<br>33                               | Petco                                                                       |  |
| 33                                     |                                                                             |  |
|                                        |                                                                             |  |
| 34                                     | PetSmart                                                                    |  |
|                                        | Ross                                                                        |  |
| 35                                     | Sequoia Mall                                                                |  |
| 36                                     | Sherwin-Williams Paints                                                     |  |
| 37                                     | Sport Clips                                                                 |  |
| 38                                     | Supercuts                                                                   |  |
| 39                                     | Surf Thru Express Car Wash                                                  |  |
| 10                                     | Target                                                                      |  |
| 11                                     | The Vitamin Shop                                                            |  |
| 12                                     | Tilly's                                                                     |  |
| 13                                     | Ulta                                                                        |  |
| 14                                     | Valley Strong Credit Union                                                  |  |
| 45                                     | Walmart                                                                     |  |
| 46                                     | Wells Fargo Bank                                                            |  |

| 01     | Applebee's           |
|--------|----------------------|
| 02     | Baskin-Robbins       |
| 03     | Black Bear Diner     |
| 04     | Blaze Pizza          |
| 05     | Burger King          |
| 06     | Chili's              |
| 07     | Chipotle             |
| 08     | Cold Stone Ice Cream |
| <br>09 | Corner Bakery Cafe   |
| <br>10 | Denny's              |
| <br>11 | Domino's             |
| <br>12 | Dunkin'              |
| 13     | Dutch Bros           |
| <br>14 | El Pollo Loco        |
| 15     | Five Guys            |
| 16     | Foster Freeze        |
| <br>17 | lhop                 |
| <br>18 | In-N-Out Burger      |
| <br>19 | Jack In the Box      |
| 20     | Jersey Mike's        |
| 21     | McDonald's           |
| 22     | Nothing Bunt Cakes   |
| <br>23 | Olive Garden         |
| 24     | Ono Hawaiian BBQ     |
| 25     | Outback Steakhouse   |
| 26     | Panera Bread         |
| 27     | Raising Cane's       |
| 28     | Red Lobster          |
| 29     | Round Table          |
| 30     | Sizzler              |
| 31     | SubWay               |
| 32     | Taco Bell            |
| <br>   |                      |

**DINING & FAST FOOD** 

27 Men's Wearhouse