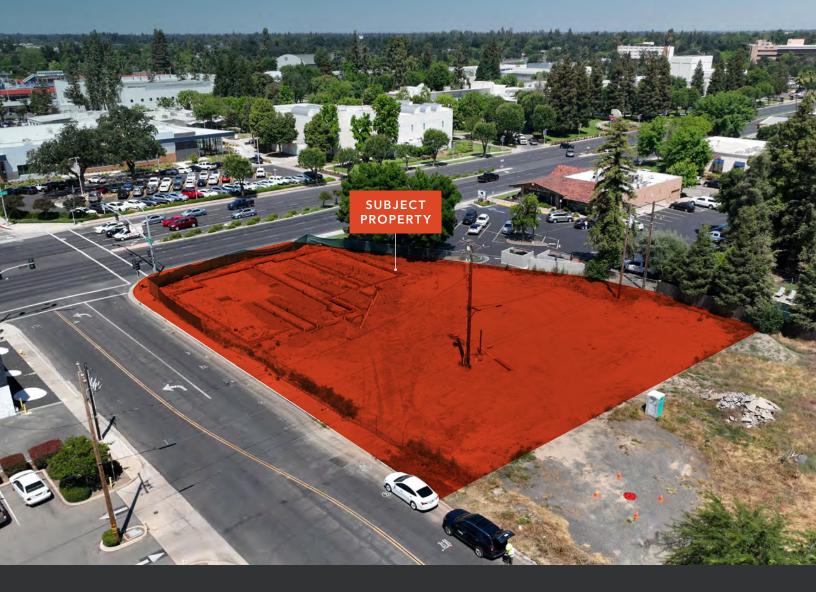

# NEW CONSTRUCTION CORNER RETAIL

918 S MOONEY BLVD, VISALIA, CA 93277

4.5K SF available on Main Corridor Across from College Q2 25 completion

4,508 SF +30K AVAILABLE (DIVISIBLE)

```
CARS PER DAY
```

| TOTAL BUILDING SIZE | 5,997 SF                                 |
|---------------------|------------------------------------------|
| LOT SIZE            | 20,287 SF (0.47 AC)                      |
| AVAILABILITY        | 4,508 SF / Divisible                     |
| USE                 | Restaurant or Retail<br>(Non Drive-Thru) |
| DELIVERY            | Q2 2025                                  |
| PARKING             | 42 Stalls Provided                       |
| ASKING RATE         | Contact Broker                           |

#### Prime Corner Location on Main Business Corridor

Currently under construction with an estimated delivery of The property is located on the corner of Mooney Boulevard and Tulare Avenue. The site has large frontage and visibility to Q2 2025. The site features new modern facade and restaurant the estimated 60K cars per day travelling thru the intersection. amenities/hookups, as well as sufficient parking for all The site is easily accessible with ingress/egress from Meadow restaurant/retail uses. Prime corner suite available and divisible Ave with dedicated parking. The site is nearby the 198 Freeway for prominent signage/frontage on Mooney Boulevard. entrance providing easy access for visitors.

## +30K Cars per day on main corridor adjacent to college and national retailers.

Set 16