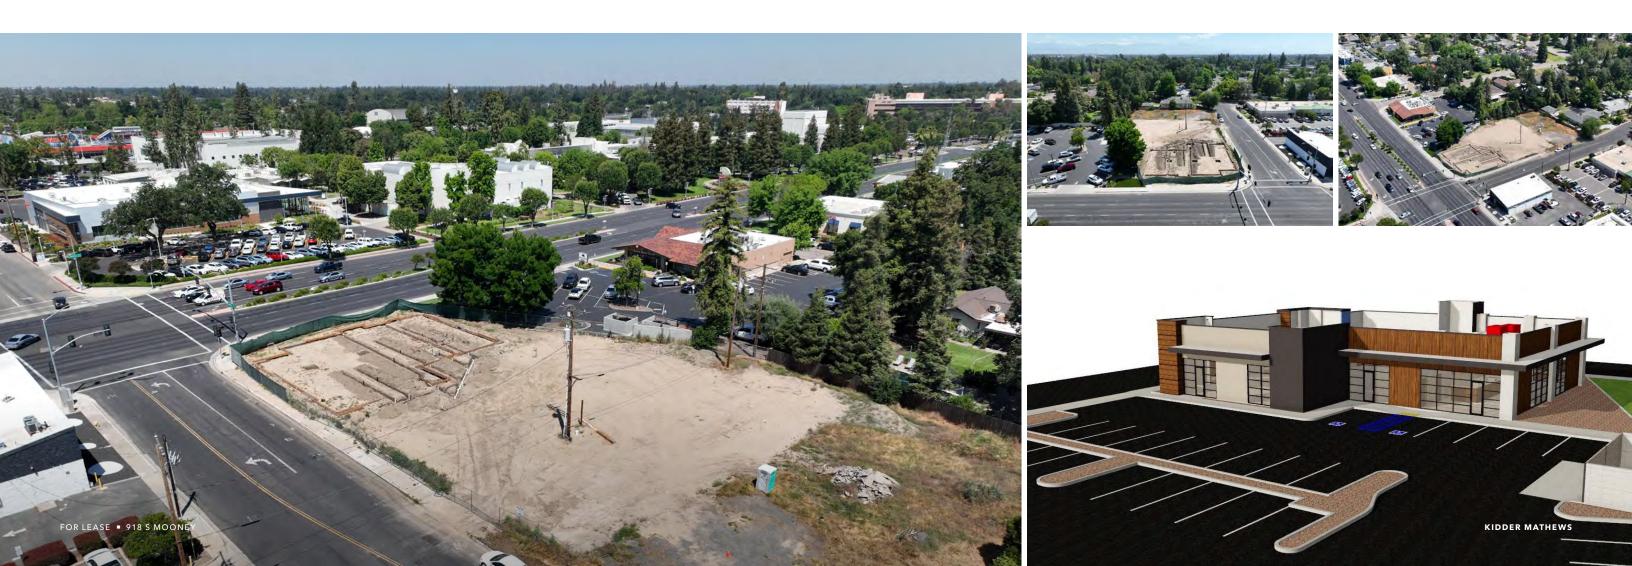

adhouse, and many others. the area have solidified Visalia as a sustainable retail market.

#### Prime Corner Location on Main Business Corridor

Currently under construction with an estimated delivery of The property is located on the corner of Mooney Boulevard and Tulare Avenue. The site has large frontage and visibility to Q2 2025. The site features new modern facade and restaurant the estimated 60K cars per day travelling thru the intersection. amenities/hookups, as well as sufficient parking for all The site is easily accessible with ingress/egress from Meadow restaurant/retail uses. Prime corner suite available and divisible Ave with dedicated parking. The site is nearby the 198 Freeway for prominent signage/frontage on Mooney Boulevard. entrance providing easy access for visitors.





## Major Employment/Retail *Hub in the Central Valley*



#### New Corner **Retail Construction**



## +30K Cars per day on main corridor adjacent to college and national retailers.

Set 16

# *AT THE HEART* OF IT ALL

#### NATIONAL RETAILERS

| 01 | 99 Cents Only Stores |
|----|----------------------|
| 02 | Ashley Furniture     |
| 03 | Auto Zone            |

04 Bank of the West

05 Best Buy 06 BevMo! 07 Big 5 08 Big Lots! 09 Boot Barn 10 Burlington 11 Chase Bank 12 Club Plaza Shopping Center 13 Cricket 14 dd's Discounts 15 Dick's 16 Dollar Tree 17 Dunn-Edwards 18 Famous Footwear 19 Five Below 20 Grocery Outlet 21 Hobby Lobby 22 JCPenney 23 Kohl's 24 Lowe's 25 Macy's 26 Marshalls

| 28<br>29<br>30<br>31<br>32<br>33<br>33 | Michaels Stores<br>Office Depot<br>O'Reilly Auto Parts<br>P