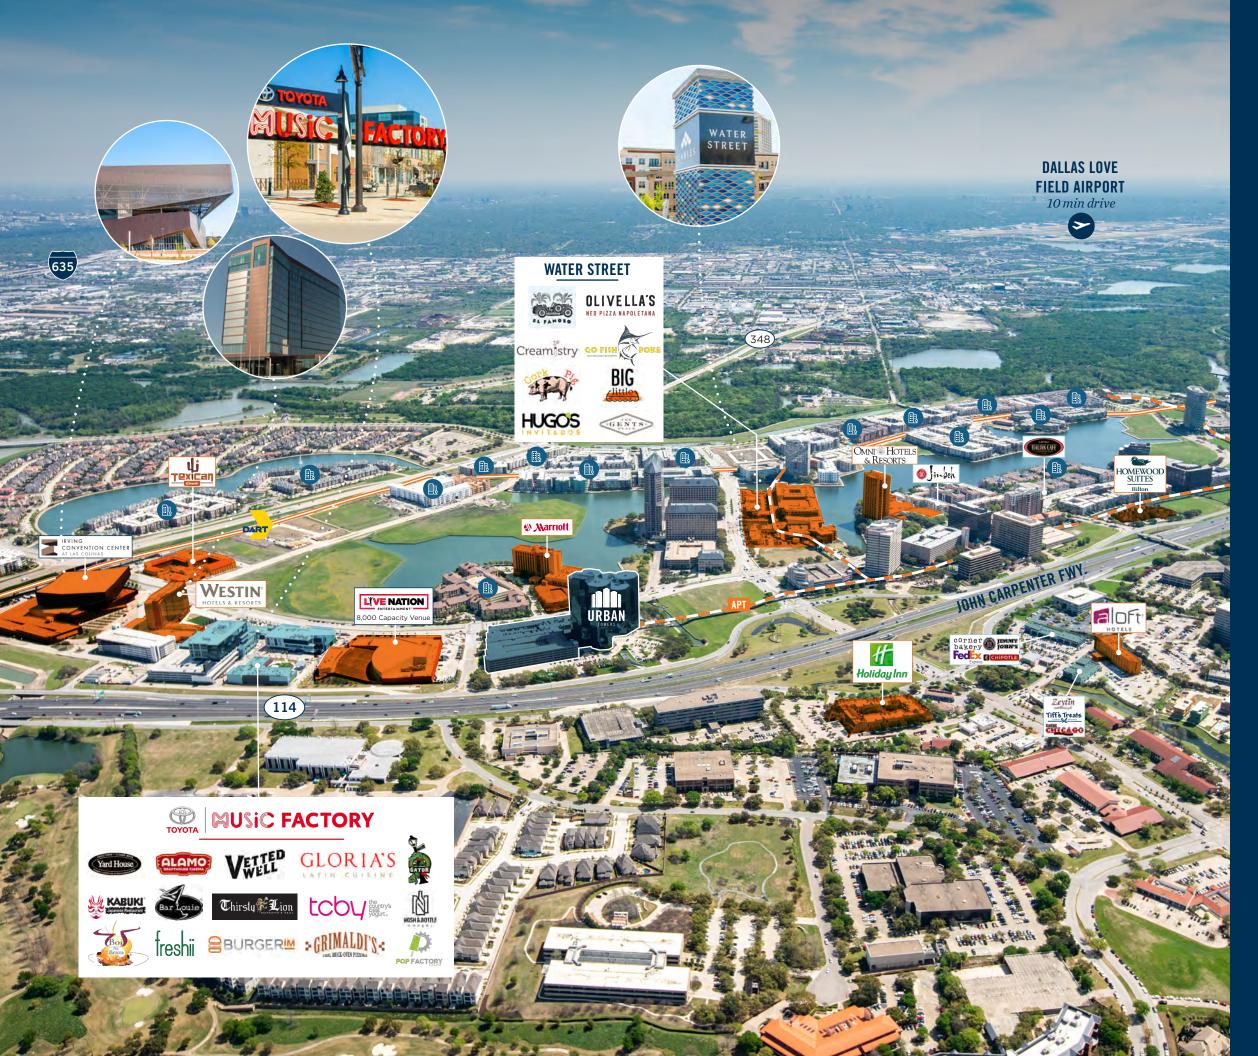

### 3.3M Workforce within 20 Minute Drive

Urban Towers is in the epicenter of the dynamic Las Colinas urban center, which has been revitalized with over \$700M of recent investment.

1/2 mile access to:

**30+** Bars / Restaurants

**8,500+** Multi-family Units

**T** Hotels for

**1,500** 

Fortune 500 Companies

E**∦**onMobil

Simberly-Clark

FLUOR