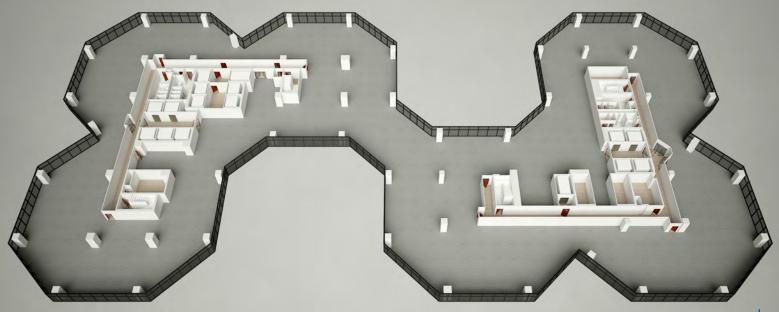

# Complete CUSTOMIZATION

Offering maximum efficiency and customization, Urban Towers can provide up to 45,000 SF floor plate by combining the North and East Towers for large corporate users or a single floor plate of 22,000 SF.

## <sup>+</sup>NORTH TOWER