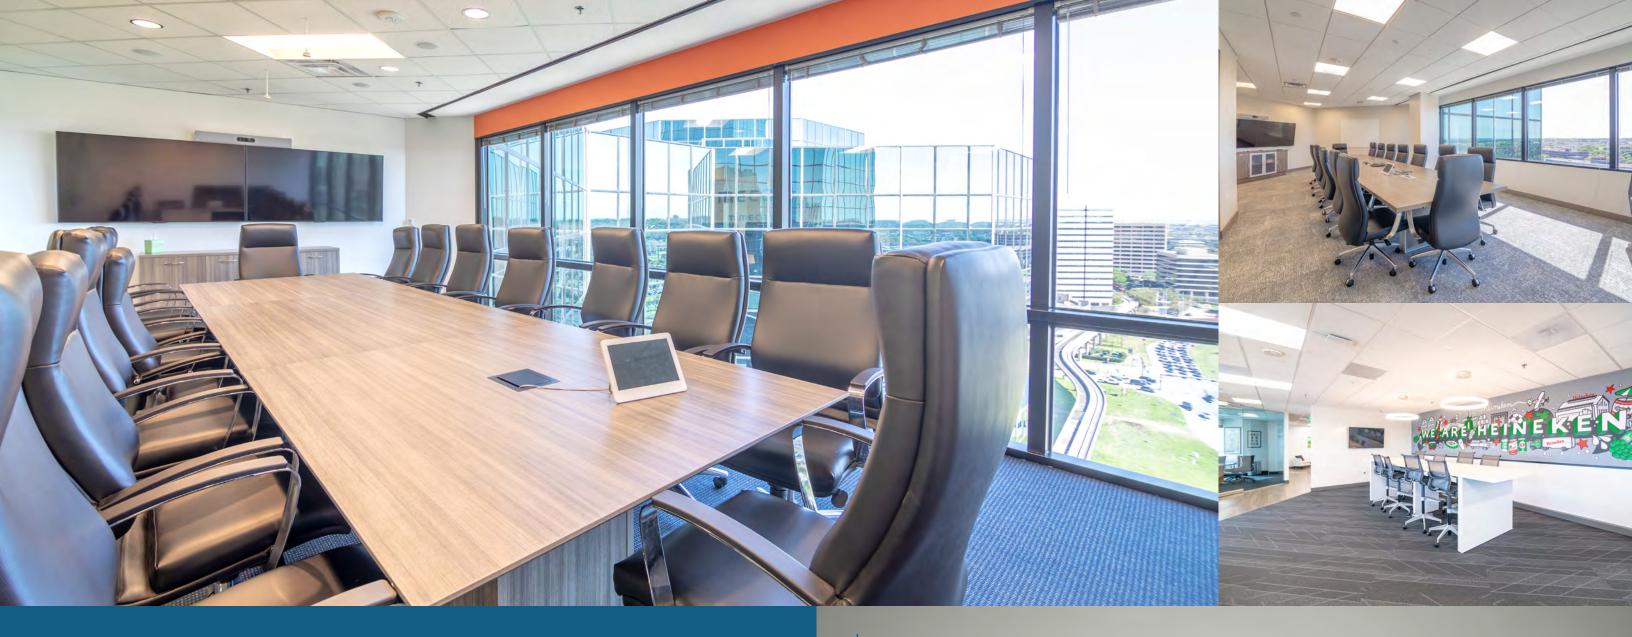

## **On-Site Amenities:**

+ + +

- Newly Renovated Lobby and WiFi Courtyard
- On-Site Starbucks with Smoothie and Juice Bar
- 100-Person Shared Tenant Conference Center
- 7,000 SF Fitness Center with Showers, Lockers & Towel Service
- Wifi Café
- Gateway Newsstand
- LEED Gold Certified
- On-Site Property Management
- 24/7 On-Site Security
- Redundant Power Feed from Two Substations
- High-Speed Telecom and Fiber
- On-Site Medical Services Provided by First Choice Clinic
- Las Colinas Print