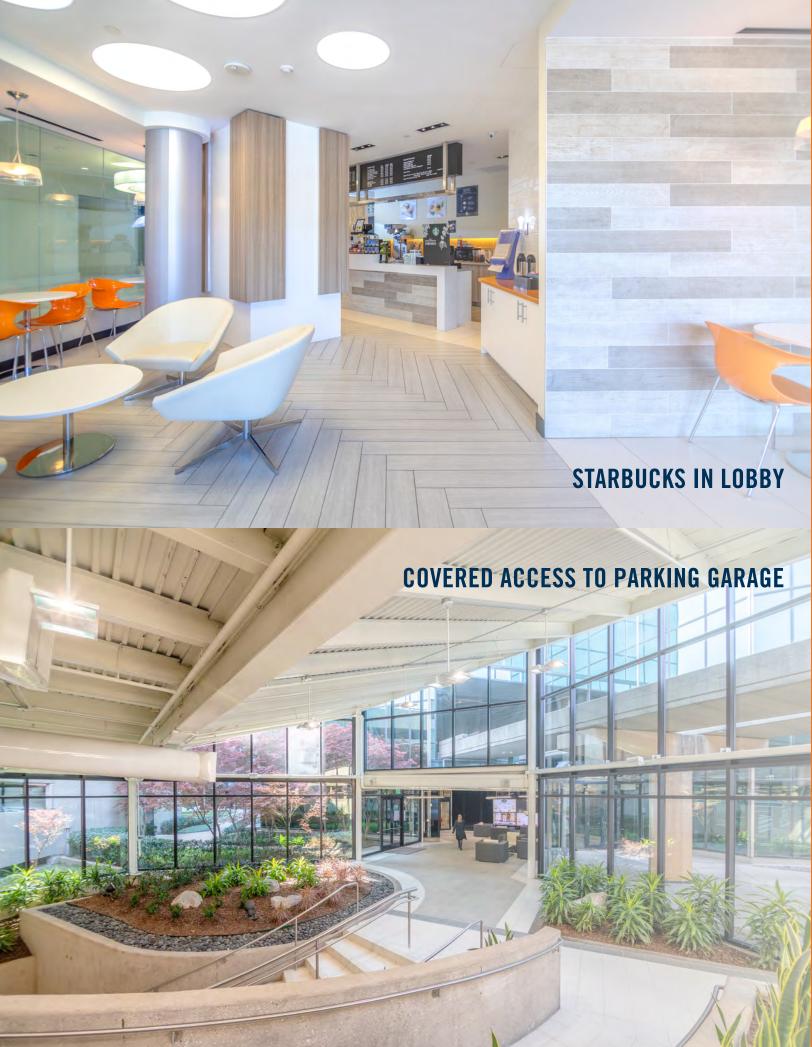

## **On-Site Amenities:**

+ + +

- Newly Renovated Lobby and WiFi Courtyard
- On-Site Starbucks with Smoothie and Juice Bar
- 100-Person Shared Tenant Conference Center
- 7,000 SF Fitness Center with Showers, Lockers & Towel Service
- Wifi Café
- Gateway Newsstand
- LEED Gold Certified
- On-Site Property Management
- 24/7 On-Site Security
- Redundant Power Feed from Two Substations
- High-Speed Telecom and Fiber
- On-Site Medical Services Provided by First Choice Clinic
- Las Colinas Print