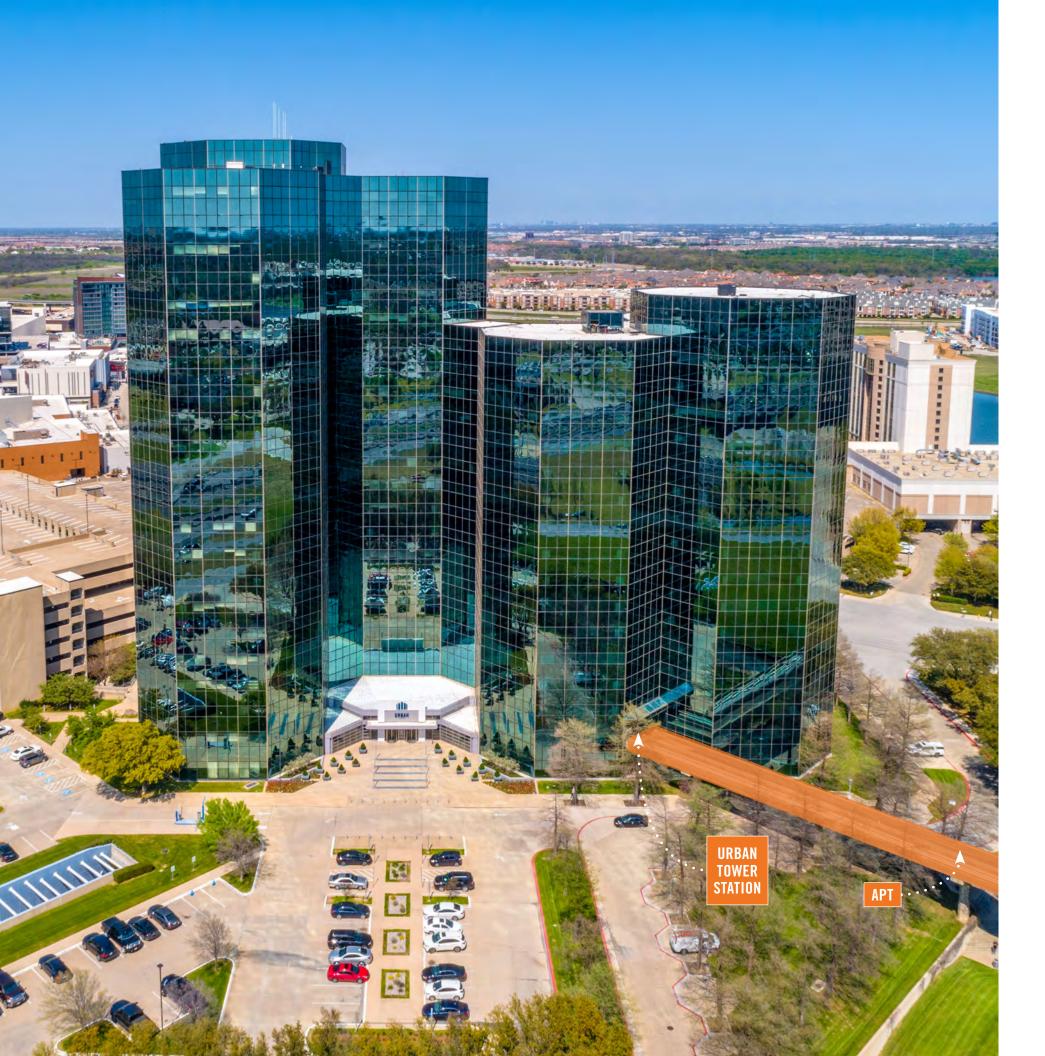

# Unparalleled CLASS

urban-towers.com 850,000 SF

+++

**NORTH TOWER** 22,500 RSF Low: Floors 1-12 High: Floors 13-22

EAST TOWER 23,000 RSF Low: Floors 1-9 High: Floors 10-17

Business Hours: 7 a.m. - 6 p.m. (Weekdays) and 8 a.m.-1 p.m. (Saturdays)

# Complete CUSTOMIZATION

Offering maximum efficiency and customization, Urban Towers can provide up to 45,000 SF floor plate by combining the North and East Towers for large corporate users or a single floor plate of 22,000 SF.