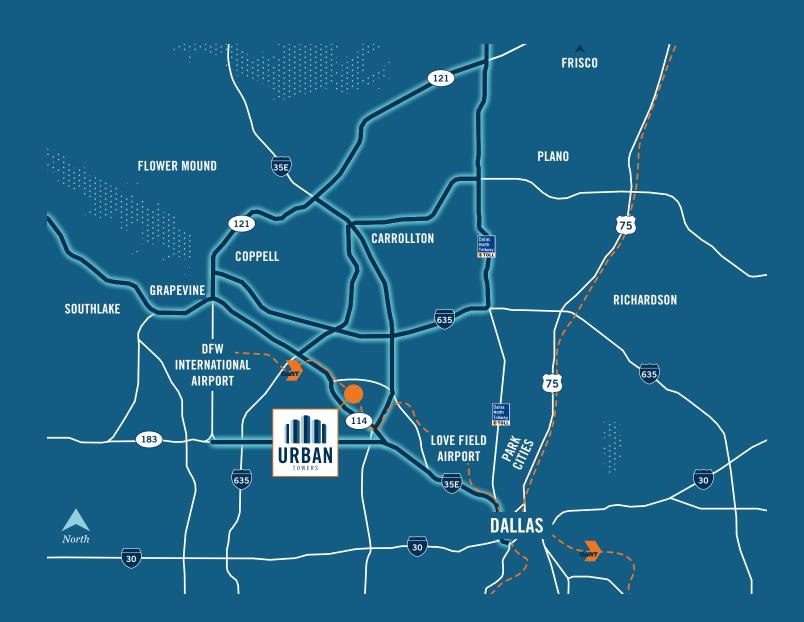

# CONNECTIVITY

Centrally located, Urban Towers is connected to the Metroplex and beyond with unparalleled transportation access.

Urban Towers includes 850,000 SF of sophisticated Class AA office space in two connected buildings. With an ideal location and premium amenities, Urban Towers enhances your experience through connectivity.

MIN to DFW International Airport

> MIN to Dallas Love Field Airport

to Uptown & Dallas CBD

MIN

to Ft. Worth CBD