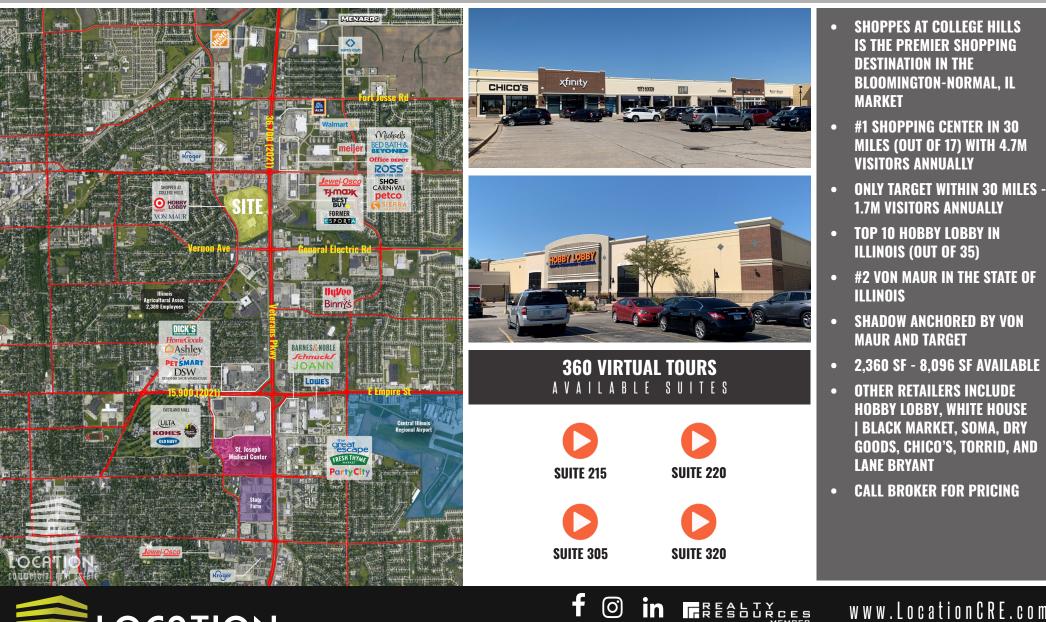

agricultural areas in the nation, but the economy is diverse and well-**AREA RETAIL | RESTAURANTS** balanced. In addition to the major manufacturers and industries, there are two hospitals, a convention center, one indoor mall, one outdoor mall, and many banks and Savings & Loan Associations located in Bloomington-Normal. Bloomington-Normal is one of the fastest increase in population between 1986 and 1995. New construction TARGET continues to enhance residential, industrial and commercial growth. Major employers in the twin cities area include State Farm Insurance Co. (14,731), Illinois State University (3,281), COUNTRY Financial H(0) B B(1.972). Unit 5 Schools (1.761). Advocate BroMenn Healthcare Walmart : BEST BUY Jewel-Osco

410 415 500

510 512 515 TONY MOON

314.818.1567 (OFFICE) 314.560.0781 (MOBILE) tony@LocationCR<u>E.com</u>

LOCATION.

commercial real estate

| Tenant                               | SF                |
|--------------------------------------|-------------------|
| Target<br>Von Maur                   | 101,210<br>94,540 |
| Urban Air                            | 39,247            |
| Crunch Fitness                       | 40,000<br>60.186  |
| Hobby Lobby<br>Enterprise Rent-A-Car | 4,899             |
| Logan's Roadhouse                    | 4,099<br>7,000    |
| DESTIHL Restaurant & Brew Works      | 5,000             |
| AVAILABLE                            | .95 AC            |
| AVAILABLE                            | 1.48 AC           |
| Hampton Inn & Suites                 | 2.94 AC           |
| AVAILABLE                            | 16,250            |
| White House   Black Market           | 3,560             |
| Bath & Body Works                    | 3,024             |
| Soma                                 | 2,220             |
| J. Jill                              | 3,326             |
| Dry Goods                            | 4,029             |
| Xfinity   Comcast                    | 4,524             |
| Chico's                              | 2,800             |
| Milan Laser Hair Removal             | 1,519             |
| Buckle                               | 6,202             |
| Torrid                               | 2,818             |
| J.Crew Factory                       | 6,360             |
| Joe's Station House Pizza Pub        | 3,200<br>5,101    |
| Lane Bryant<br>Office                | ວ,101<br>778      |
| AVAILABLE                            | 7,080             |
| Massage Envy Spa                     | 3,204             |
| Beauty Brands                        | 7,000             |
| Panda Express                        | 2,000             |
| T-Mobile                             | 1,540             |
| Armed Forces Career Center           | 3,259             |
| AVAILABLE                            | 8,096             |
| Charles Schwab                       | 1,898             |
| Crumbl Cookies                       | 1,500             |
| Yankee Candle                        | 1,755             |
| Well Dressed Window                  | 1,903             |
| Social Taco                          | 3,600             |
| Starbucks                            | 1,625             |
| Fannie Mae                           | 870               |
| Francesca's                          | 900               |
|                                      |                   |