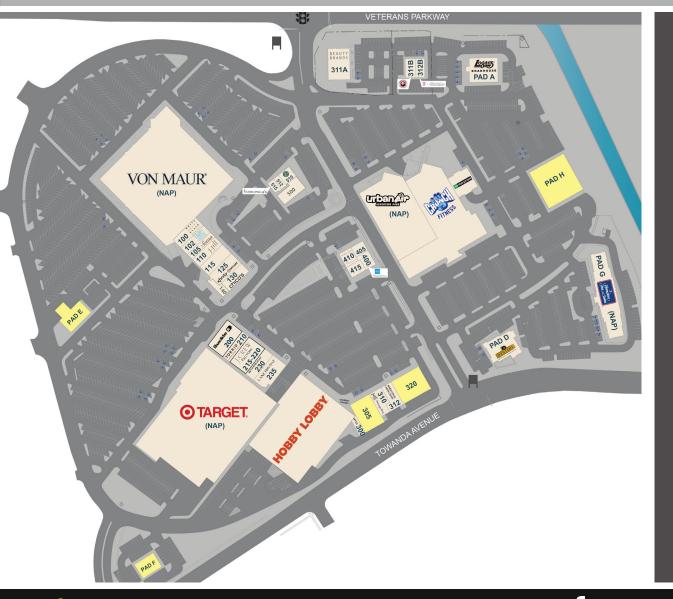

BILL SIEMS

314.818.1566 (OFFICE) 314.363.8327 (MOBILE) bill@LocationCRE.com ALEX APTER

FFICE) 314.818.1562 (OFFICE) DBILE) 314.488.5900 (MOBILE) E.com alex@LocationCRE.com

Suite

NAP Nap

NAP

NAP NAP NAP NAP Pad E Pad F Pad G

Pad H

100

102 105 110

115 125

230 235 300

305 310 NAP

NAP NAP 312

320 400 405

410 415 500

510 512 515 TONY MOON

314.818.1567 (OFFICE) 314.560.0781 (MOBILE) tony@LocationCR<u>E.com</u>

LOCATION.

commercial real estate

| Tenant                               | SF                |
|--------------------------------------|-------------------|
| Target<br>Von Maur                   | 101,210<br>94,540 |
| Urban Air                            | 39,247            |
| Crunch Fitness                       | 40,000<br>60.186  |
| Hobby Lobby<br>Enterprise Rent-A-Car | 4,899             |
| Logan's Roadhouse                    | 4,099<br>7,000    |
| DESTIHL Restaurant & Brew Works      | 5,000             |
| AVAILABLE                            | .95 AC            |
| AVAILABLE                            | 1.48 AC           |
| Hampton Inn & Suites                 | 2.94 AC           |
| AVAILABLE                            | 16,250            |
| White House   Black Market           | 3,560             |
| Bath & Body Works                    | 3,024             |
| Soma                                 | 2,220             |
| J. Jill                              | 3,326             |
| Dry Goods                            | 4,029             |
| Xfinity   Comcast                    | 4,524             |
| Chico's                              | 2,800             |
| Milan Laser Hair Removal             | 1,519             |
| Buckle                               | 6,202             |
| Torrid                               | 2,818             |
| J.Crew Factory                       | 6,360             |
| Joe's Station House Pizza Pub        | 3,200<br>5,101    |
| Lane Bryant<br>Office                | ວ,101<br>778      |
| AVAILABLE                            | 7,080             |
| Massage Envy Spa                     | 3,204             |
| Beauty Brands                        | 7,000             |
| Panda Express                        | 2,000             |
| T-Mobile                             | 1,540             |
| Armed Forces Career Center           | 3,259             |
| AVAILABLE                            | 8,096             |
| Charles Schwab                       | 1,898             |
| Crumbl Cookies                       | 1,500             |
| Yankee Candle                        | 1,755             |
| Well Dressed Window                  | 1,903             |
| Social Taco                          | 3,600             |
| Starbucks                            | 1,625             |
| Fannie Mae                           | 870               |
| Francesca's                          | 900               |
|                                      |                   |