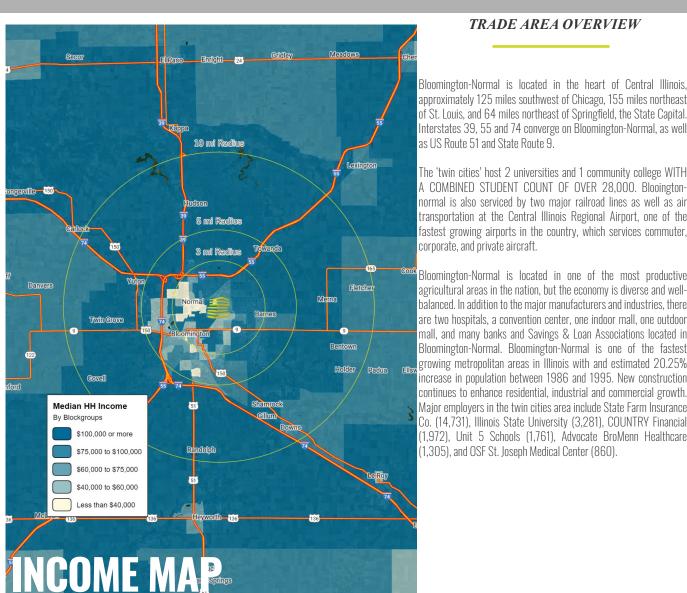

## TRADE AREA OVERVIEW

**DEMOGRAPHICS** 

|                                                                                                                                                                                       |               | 3 mile   | 5 miles  |
|---------------------------------------------------------------------------------------------------------------------------------------------------------------------------------------|---------------|----------|----------|
| Central Illinois,<br>5 miles northeast<br>the State Capital.<br>n-Normal, as well<br>ity college WITH<br>000. Blooington-<br>es as well as air<br>port, one of the<br>vices commuter, | POPULATION    | 94,253   | 127,324  |
|                                                                                                                                                                                       | HOUSEHOLDS    | 38,565   | 53,123   |
|                                                                                                                                                                                       | EMPLOYEES     | 78,637   | 105,254  |
|                                                                                                                                                                                       | MED HH INCOME | \$92,410 | \$92,532 |

agricultural areas in the nation, but the economy is diverse and well-**AREA RETAIL | RESTAURANTS** balanced. In addition to the major manufacturers and industries, there are two hospitals, a convention center, one indoor mall, one outdoor mall, and many banks and Savings & Loan Associations located in Bloomington-Normal. Bloomington-Normal is one of the fastest increase in population between 1986 and 1995. New construction TARGET continues to enhance residential, industrial and commercial growth. Major employers in the twin cities area include State Farm Insurance Co. (14,731), Illinois State University (3,281), COUNTRY Financial H(0) B B(1.972). Unit 5 Schools (1.761). Advocate BroMenn Healthcare Walmart : BEST BUY Jewel-Osco