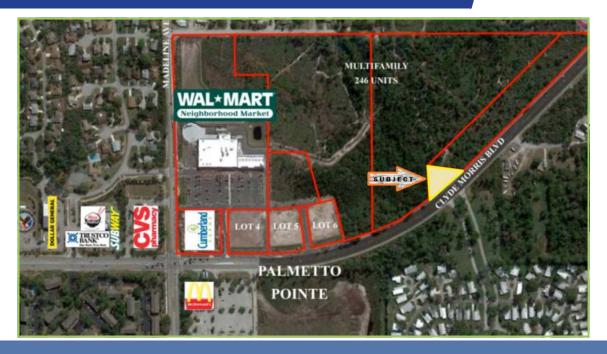

### PROPERTY DESCRIPTION

Great Opportunity Land to be part of high retail community surrounding this site. Adjacent to Palmetto Point PCD which includes Walmart, Cumberland Farms, other pad ready sites. Near CVS on Madeline. High traffic counts.

# **AREA DESCRIPTION**

Located on busy S. Clyde Morris Boulevard, south of Madeline across from Colony in the Woods Subdivision.