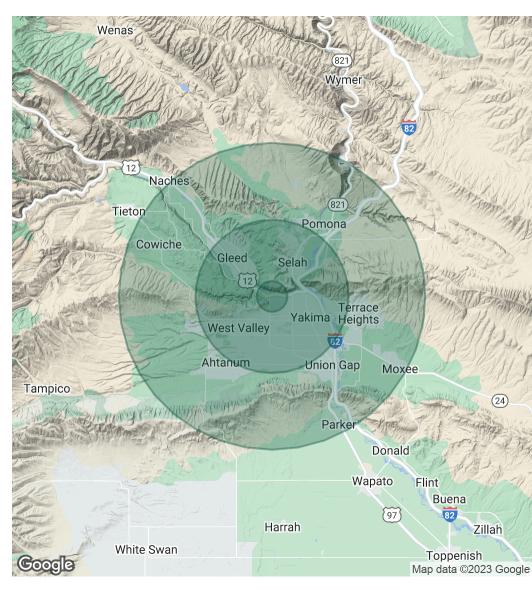

## 1425 LAKESIDE CT, YAKIMA, WA 98902

FOR SALE

| POPULATION           | 1 MILE              | 5 MILES                  | 10 MILES                  |
|----------------------|---------------------|--------------------------|---------------------------|
| Total Population     | 4,683               | 118,322                  | 152,234                   |
| Average Age          | 46.3                | 34.9                     | 36.2                      |
| Average Age (Male)   | 47.7                | 35.0                     | 35.7                      |
| Average Age (Female) | 43.9                | 35.2                     | 36.8                      |
|                      |                     |                          |                           |
|                      |                     |                          |                           |
| HOUSEHOLDS & INCOME  | 1 MILE              | 5 MILES                  | 10 MILES                  |
| HOUSEHOLDS & INCOME  | <b>1 MILE</b> 2,003 | <b>5 MILES</b><br>45,352 | <b>10 MILES</b><br>58,690 |
|                      |                     |                          |                           |
| Total Households     | 2,003               | 45,352                   | 58,690                    |