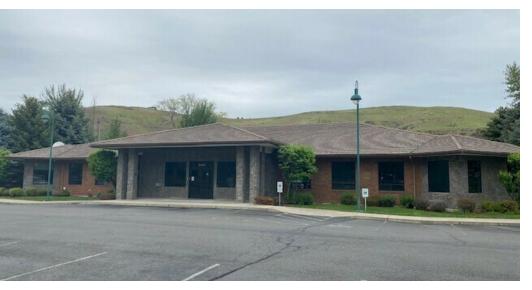

#### **PROPERTY OVERVIEW**

This 7500 SF building was originally constructed for New York Life Insurance company. First class buildouts with demanding views of Myron Lake. Many private offices have adjoining offices for assistants. Great reception area that has a very nice lobby/waiting area. Large conference room with another large meeting room that could double as a second conference room if needed. Large storage space, large area for cubicles and so much more. This is a must-see office space.

#### **PROPERTY HIGHLIGHTS**

- Lakefront Views
- New HVAC
- Class A buildouts
- Large Private offices

FOR SALE