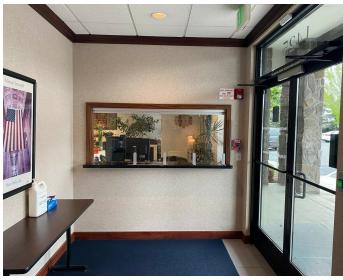

#### **PROPERTY OVERVIEW**

This 7500 SF building was originally constructed for New York Life Insurance company. First class buildouts with demanding views of Myron Lake. Many private offices have adjoining offices for assistants. Great reception area that has a very nice lobby/waiting area. Large conference room with another large meeting room that could double as a second conference room if needed. Large storage space, large area for cubicles and so much more. This is a must-see office space.