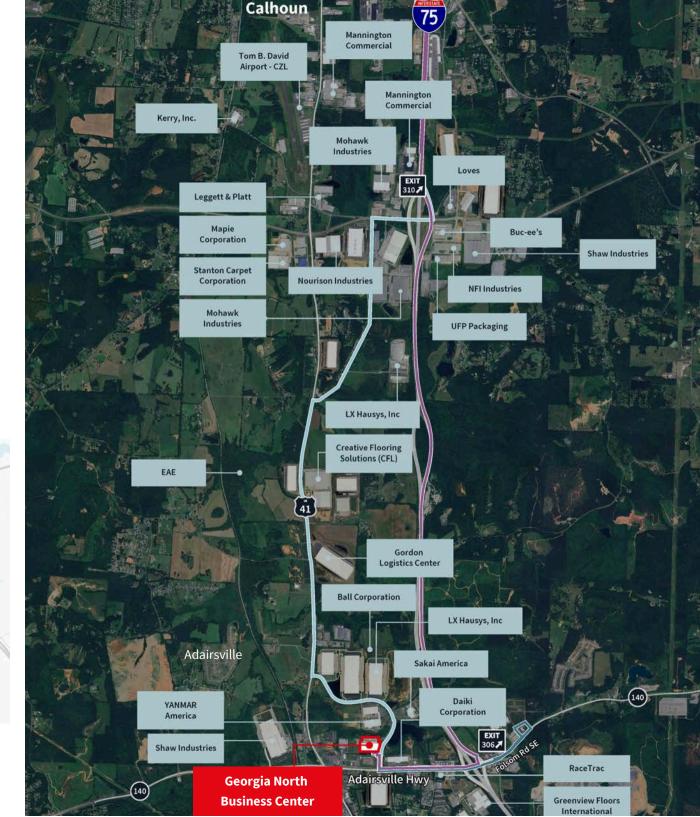

### Location proximity

- Interstate 75: 0.8 miles
- Chattanooga Metropolitan Airport: 56.8 miles
- Hartsfield Jackson Atlanta International Airport: 69.5 miles
- Norfolk Southern Atlanta Intermodal: 47.8 miles
- CSX Atlanta Intermodal: 77.2 miles
- Appalachian Regional Port: 42 miles
- Port of Savannah: 309 miles

## Easy access to major transportation routes.