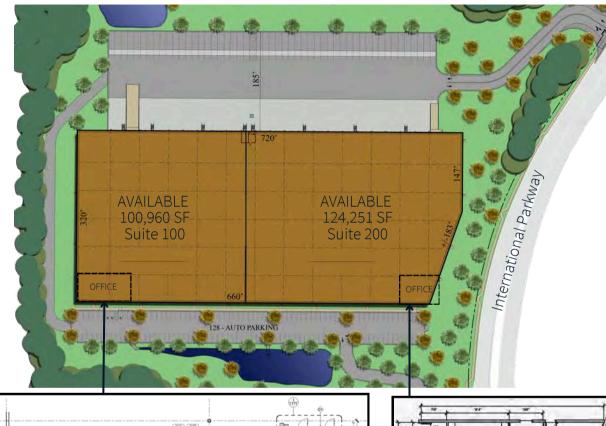

## Site plan

#### 

- Building size: +/- 225,211 s.f.
- Building depth: 320'
- Configuration: Rear load
- Clear height: 32'
- Truck court: 185'
- Sprinkler: ESFR
- Lighting: LED warehouse lights @ 25 FC
- Trailer parking spaces: 50
- Auto parking spaces: 128
- Dock doors: 34
- Drive-in doors: 2
- Suite 100
  - Available size: 100,960 s.f. (Suite 100)
  - Office size: 5,065 s.f.
  - Trailer parking spaces: 20
  - Dedicated tenant parking spaces: 58
  - Dock high doors: 13 (2 doors have 30,000 lb pit levelers)
  - Drive-in door: 1
- Suite 200
  - Available size: 124, 251 s.f. (Suite 200)
  - Office size: 2,435 s.f.
  - Trailer parking spaces: 30
  - Dedicated tenant parking spaces: 70
  - Dock high doors: 21(10 doors have 35,000 lb pit levelers)
  - Drive-in door: 1