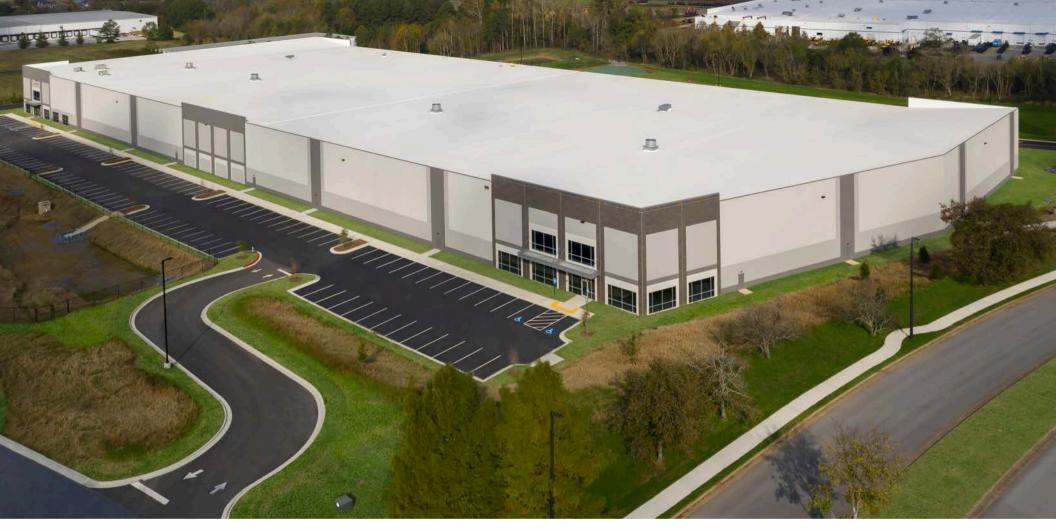

## Site plan

#### 

- Building size: +/- 225,211 s.f.
- Building depth: 320'
- Configuration: Rear load
- Clear height: 32'
- Truck court: 185'
- Sprinkler: ESFR
- Lighting: LED warehouse lights @ 25 FC
- Trailer parking spaces: 50
- Auto parking spaces: 128
- Dock doors: 34
- Drive-in doors: 2
- Suite 100
  - Available size: 100,960 s.f. (Suite 100)
  - Office size: 5,065 s.f.
  - Trailer parking spaces: 20
  - Dedicated tenant parking spaces: 58
  - Dock high doors: 13 (2 doors have 30,000 lb pit levelers)
  - Drive-in door: 1
- Suite 200
  - Available size: 124, 251 s.f. (Suite 200)
  - Office size: 2,435 s.f.
  - Trailer parking spaces: 30
  - Dedicated tenant parking spaces: 70
  - Dock high doors: 21(10 doors have 35,000 lb pit levelers)
  - Drive-in door: 1