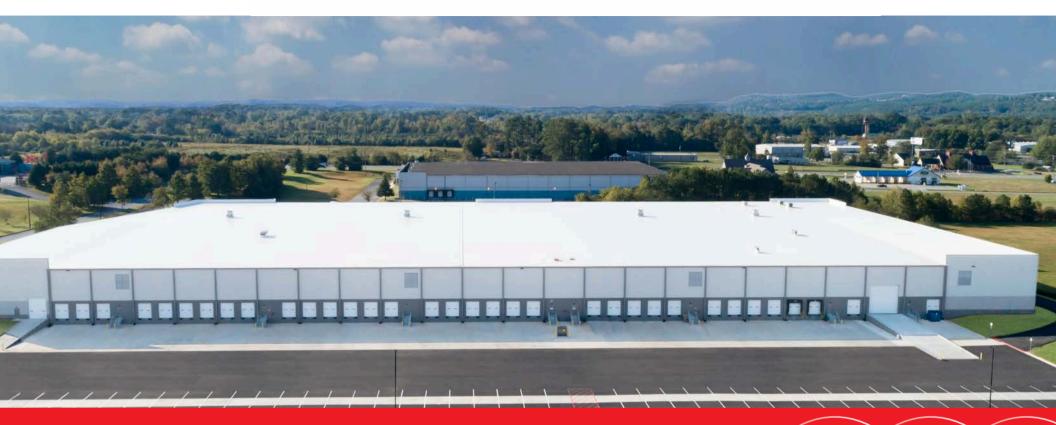

# For lease

±225,211 SF Georgia North Business Center | 95 International Parkway NW Adairsville, GA 30103

#### 

- Building size: +/- 225,211 s.f.
- Building depth: 320'
- Configuration: Rear load
- Clear height: 32'
- Truck court: 185'
- Sprinkler: ESFR
- Lighting: LED warehouse lights @ 25 FC
- Trailer parking spaces: 50
- Auto parking spaces: 128
- Dock doors: 34
- Drive-in doors: 2
- Suite 100
  - Available size: 100,960 s.f. (Suite 100)
  - Office size: 5,065 s.f.
  - Trailer parking spaces: 20
  - Dedicated tenant parking spaces: 58
  - Dock high doors: 13 (2 doors have 30,000 lb pit levelers)
  - Drive-in door: 1
- Suite 200
  - Available size: 124, 251 s.f. (Suite 200)
  - Office size: 2,435 s.f.
  - Trailer parking spaces: 30
  - Dedicated tenant parking spaces: 70
  - Dock high doors: 21(10 doors have 35,000 lb pit levelers)
  - Drive-in door: 1