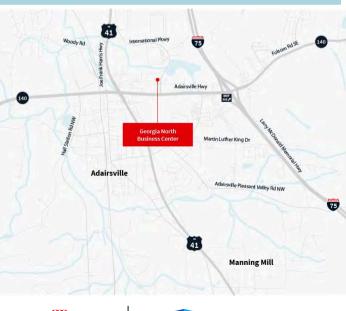

### Location proximity

- Interstate 75: 0.8 miles
- Chattanooga Metropolitan Airport: 56.8 miles
- Hartsfield Jackson Atlanta International Airport: 69.5 miles
- Norfolk Southern Atlanta Intermodal: 47.8 miles
- CSX Atlanta Intermodal: 77.2 miles
- Appalachian Regional Port: 42 miles
- Port of Savannah: 309 miles

## Easy access to major transportation routes.