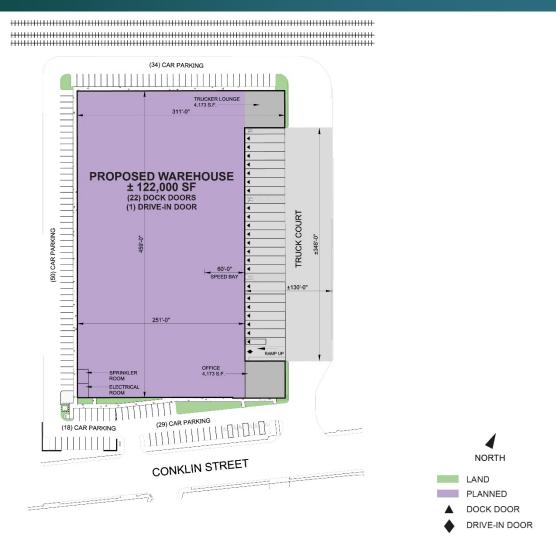

# ± 122,000 SF

Industrial Space For Lease

875-999 Conklin Street Farmingdale, NY 11735 USA

### **FACILITY**

- ± 122,000 SF total building size
- ± 122,000 SF available space
- ± 4,100 SF office
- 28' clear height
- 54' x 47'-9" column spacing with 60' speed bays
- 22 dock doors
- 1 drive-in door
- 131 car parking spaces
- 2500 amps, 3 phase electrical service
- ESFR sprinkler system
- LED motion sensor lighting