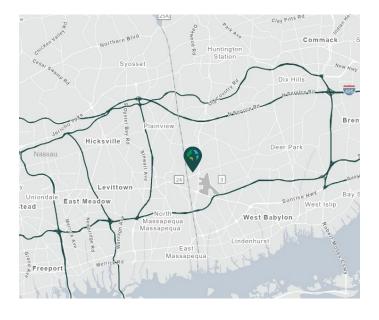

#### **LOCATION**

- ± 4 miles to I-495 Long Island Expressway
- ± 24 miles to Queens
- ± 34 miles to Brooklyn
- ± 37 miles to Manhattan