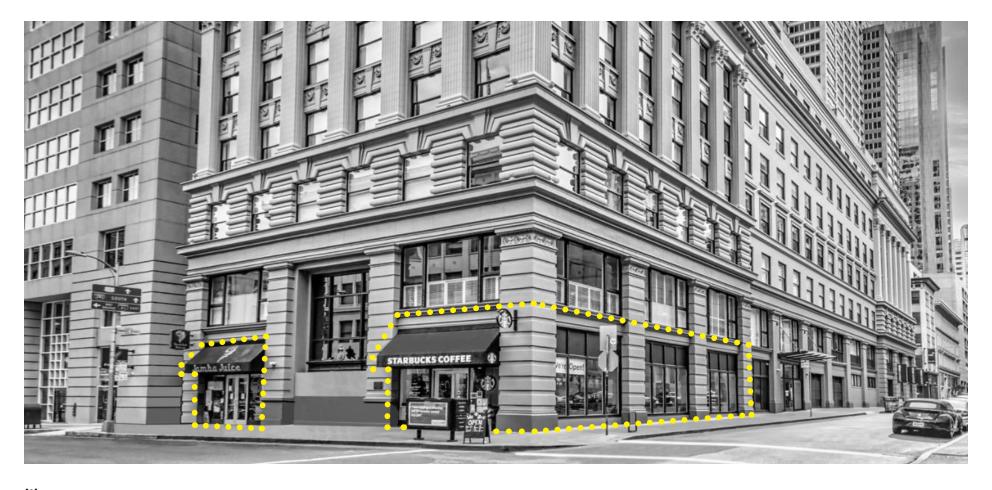

# 74 NEW MONTGOMERY Second generation cafés available

- +/- 2,246 SF
- 2nd Generation Café
- Plumbing stub outs in place
- Corner location
- High visibility
- Great signage opportunity
- Abundant natural light

etter

ver ben

emememememe

 $\mathbb{C}^2$ 

- +/- 962 SF
- Café infrastructure in place
- Walk-in Refrigerator
- High visibility
- Great Signage opportunity
- Large Daytime traffic
- Great for non-cooking food/beverage operator
- Nearby businesses include Outset Coffee, Academy of Art University, The House of Shields, Mourad, Working Girls' Café, Uno Dos Tacos, Palace Hotel, The Grove, The St. Regis, and many more