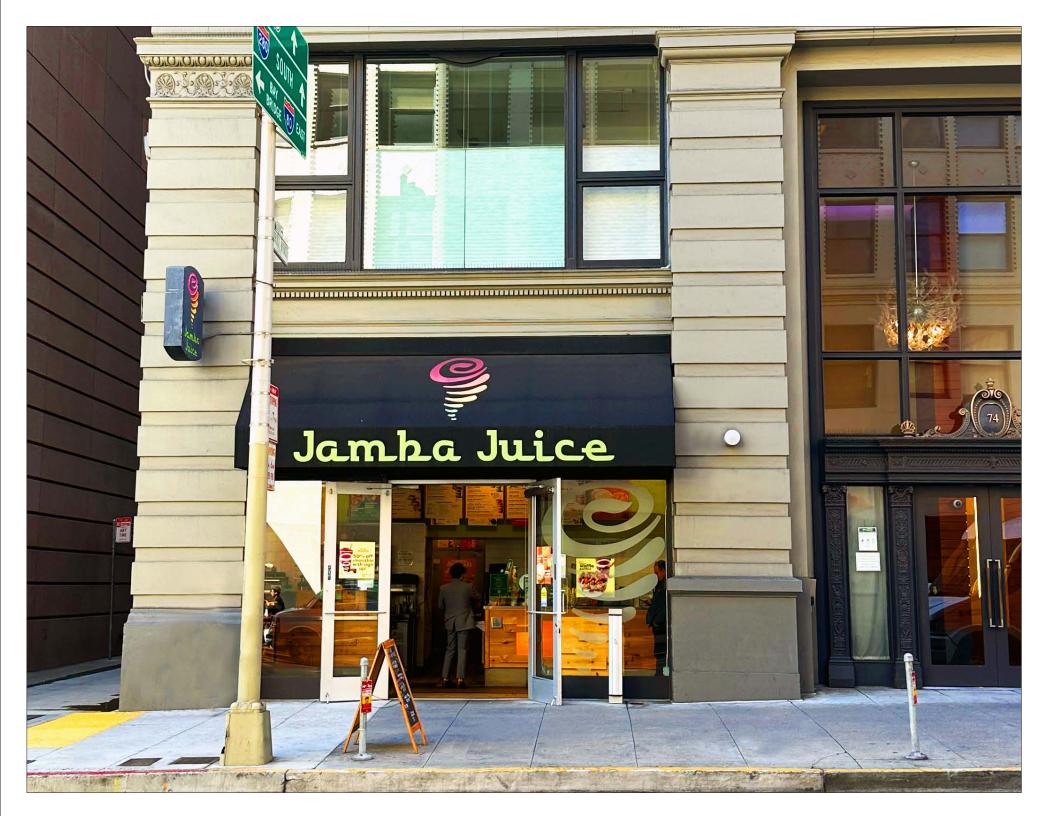

# 74 NEW MONTGOMERY Second generation cafés available

- +/- 2,246 SF
- 2nd Generation Café
- Plumbing stub outs in place
- Corner location
- High visibility
- Great signage opportunity
- Abundant natural light