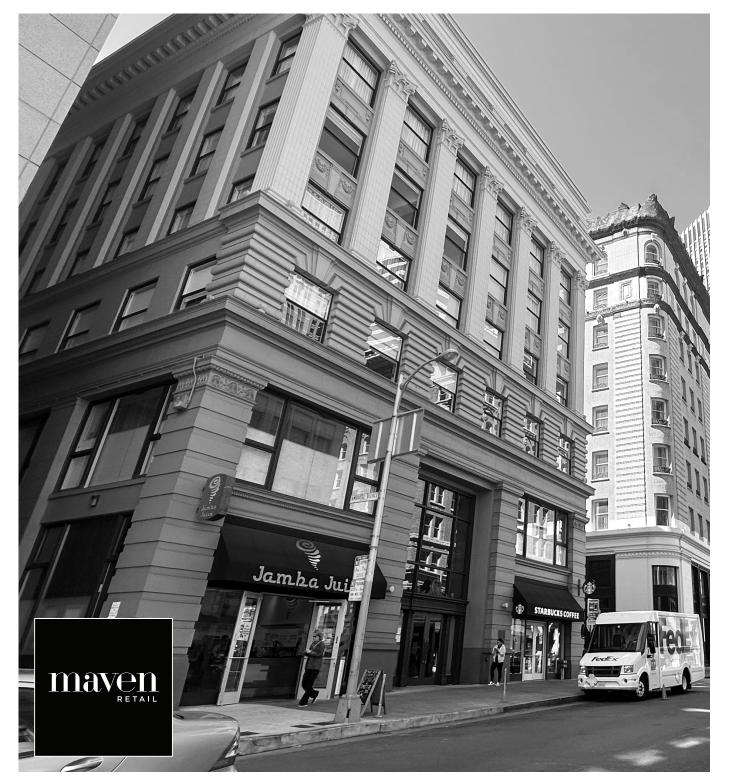

# 74 NEW MONTGOMERY Second generation cafés available

- +/- 2,246 SF
- 2nd Generation Café
- Plumbing stub outs in place
- Corner location
- High visibility
- Great signage opportunity
- Abundant natural light