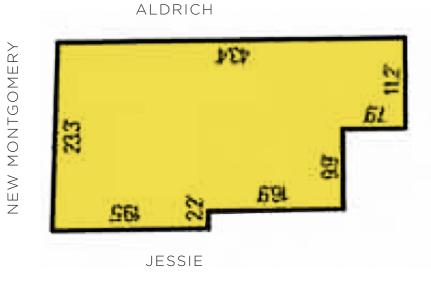

etter

ver ben

emememememe

 $\mathbb{C}^2$ 

- +/- 962 SF
- Café infrastructure in place
- Walk-in Refrigerator
- High visibility
- Great Signage opportunity
- Large Daytime traffic
- Great for non-cooking food/beverage operator
- Nearby businesses include Outset Coffee, Academy of Art University, The House of Shields, Mourad, Working Girls' Café, Uno Dos Tacos, Palace Hotel, The Grove, The St. Regis, and many more