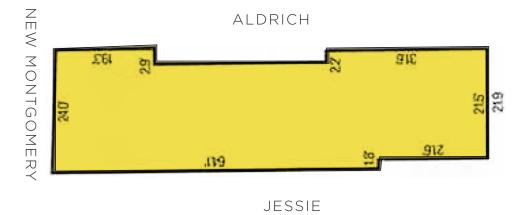

# 74 NEW MONTGOMERY Second generation cafés available

- +/- 2,246 SF
- 2nd Generation Café
- Plumbing stub outs in place
- Corner location
- High visibility
- Great signage opportunity
- Abundant natural light