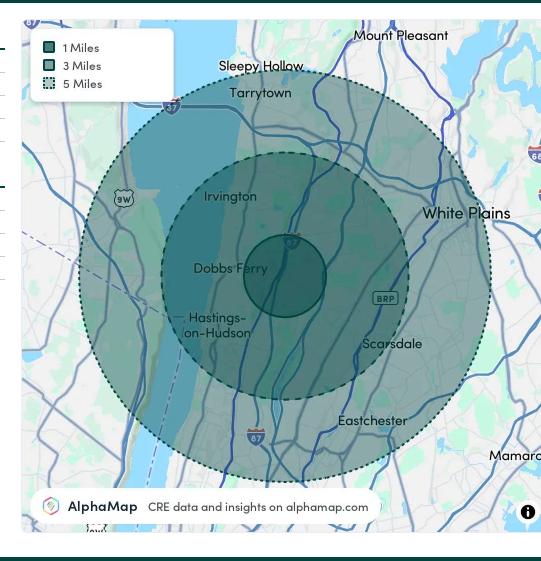

### **500 Ashford Ave**

Ardsley, NY 10502

FOR LEASE

Area Analytics

| Population                           | 1 Mile          | 3 Miles           | 5 Miles            |
|--------------------------------------|-----------------|-------------------|--------------------|
| Total Population                     | 11,486          | 81,929            | 290,344            |
| Average Age                          | 41              | 43                | 43                 |
| Average Age (Male)                   | 39              | 42                | 41                 |
| Average Age (Female)                 | 43              | 45                | 44                 |
|                                      |                 |                   |                    |
|                                      |                 |                   |                    |
| Household & Income                   | 1 Mile          | 3 Miles           | 5 Miles            |
| Household & Income  Total Households | 1 Mile<br>3,939 | 3 Miles<br>30,462 | 5 Miles<br>109,405 |
| -                                    |                 |                   |                    |
| Total Households                     | 3,939           | 30,462            | 109,405            |
| Total Households Persons per HH      | 3,939           | 30,462            | 109,405            |

Map and demographics data derived from AlphaMap

Jared Stone
Associate Broker
914 798 4900
jstone@houlihanlawrence.com

Garry Klein Houlihan Lawrence, Inc. 914 798 4900 gklein@houlihanlawrence.com