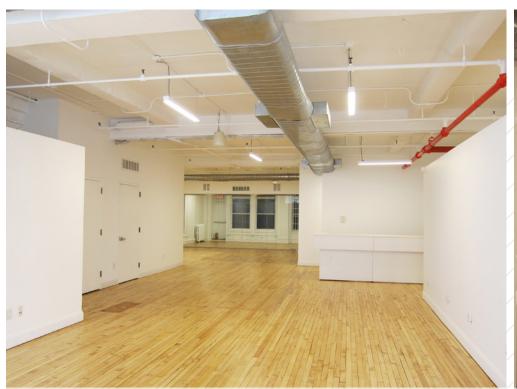

Entire 4th FI: 5,200 rsf Immediate \$31 psf

- Built, move-in ready space with (1) office, open area, multiple conference/meeting rooms

- Hardwood floors, exposed ceiling; Tenant-controlled A/C; Direct Con Edison electric

## ENTIRE 4TH FLOOR - 5,200 RSF (EXISTING CONDITIONS)