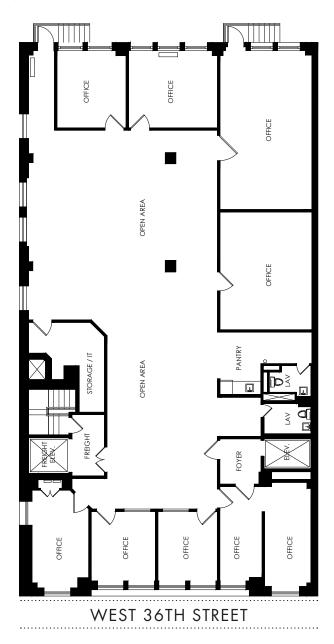

4th Floor - Existing Conditions

## ENTIRE 4TH FLOOR - 5,200 RSF (EXISTING CONDITIONS)