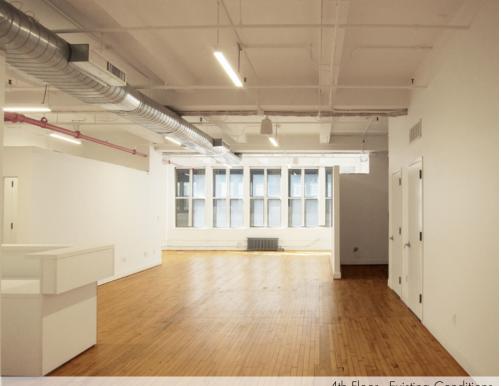

4th Floor - Existing Conditions

Entire 4th FI: 5,200 rsf Immediate \$31 psf

- Built, move-in ready space with (1) office, open area, multiple conference/meeting rooms

- Hardwood floors, exposed ceiling; Tenant-controlled A/C; Direct Con Edison electric

## ENTIRE 4TH FLOOR - 5,200 RSF (EXISTING CONDITIONS)