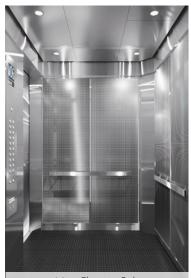

New Elevator Cab

Recently completed lobby/elevator upgrades • Accessible via Times Square and Herald Square subway hubs with access to 7 B D F M N Q R W trains