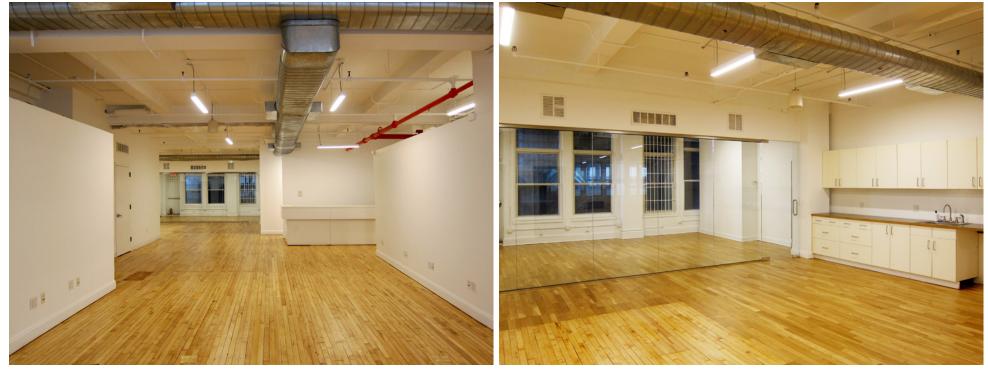

Entire 4th FI: 5,200 rsf Immediate \$31 psf

- Built, move-in ready space with (1) office, open area, multiple conference/meeting rooms

- Hardwood floors, exposed ceiling; Tenant-controlled A/C; Direct Con Edison electric