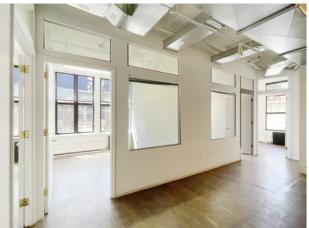

Entire 4th FI: 5,200 rsf Immediate \$31 psf

- Built, move-in ready space with (1) office, open area, multiple conference/meeting rooms

- Hardwood floors, exposed ceiling; Tenant-controlled A/C; Direct Con Edison electric