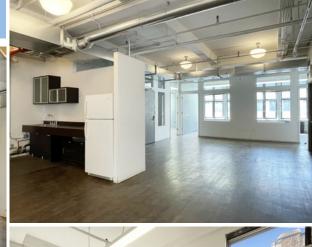

UnitSizePossessionRentEntire 12th FI:5,200 rsfImmediate\$33 psf

- Built space with multiple windowed offices, conference room, pantry, wood floors throughout, exposed ceiling

- 3-sides of windows offering good natural light and Empire State Building views