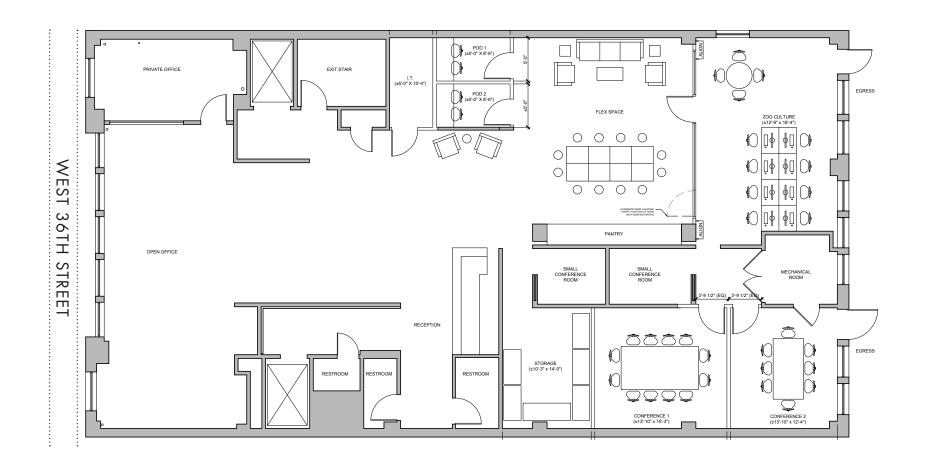

ea,

- Electric-controlled shades along windows fronting 36th Street

- Two sides of windows provide good natural light; tenant-controlled A/C; Direct Con Edison electric

Entire 4th FI: 5,200 rsf Immediate \$31 psf

- Built, move-in ready space with (1) office, open area, multiple conference/meeting rooms

- Hardwood floors, exposed ceiling; Tenant-controlled A/C; Direct Con Edison electric



New Elevator Cab

Recently completed lobby/elevator upgrades • Accessible via Times Square and Herald Square subway hubs with access to 7 B D F M N Q R W trains

## ENTIRE 12TH FLOOR - 5,200 RSF (EXISTING CONDITIONS)



(for descriptive purposes only; not to scale.)

### **CLICK to View Virtual Tour**











### **CLICK to View Virtual Tour**



(for descriptive purposes only; not to scale.)





(for descriptive purposes only; not to scale.)

## ENTIRE 4TH FLOOR - 5,200 RSF (EXISTING CONDITIONS)





#### Contact Exclusive Broker:

#### Ian Weiss

Licensed Associate Real Estate Broker 212.400.9529 iweiss@absre.com