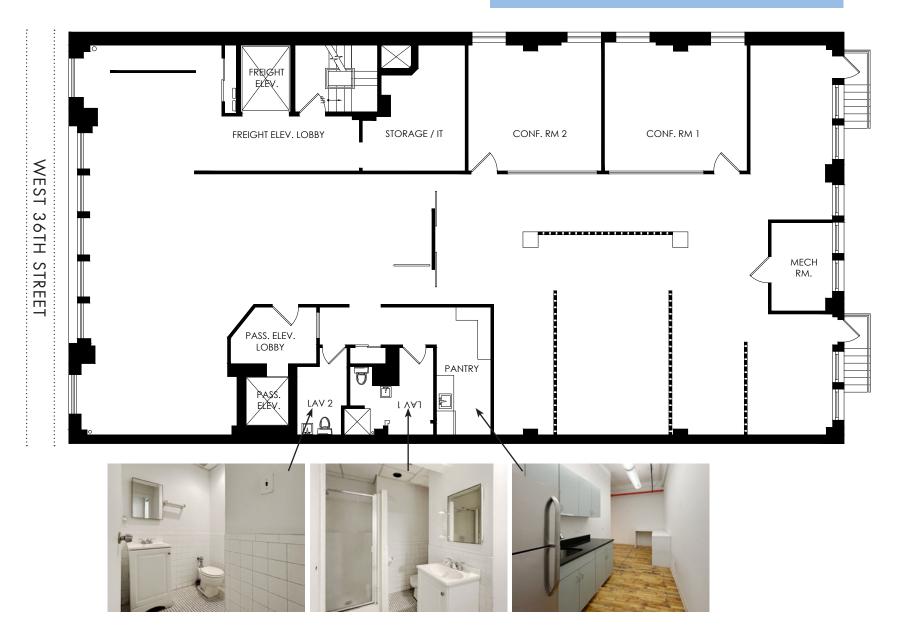

4th Floor - Existing Conditions

## ENTIRE 4TH FLOOR - 5,200 RSF (EXISTING CONDITIONS)