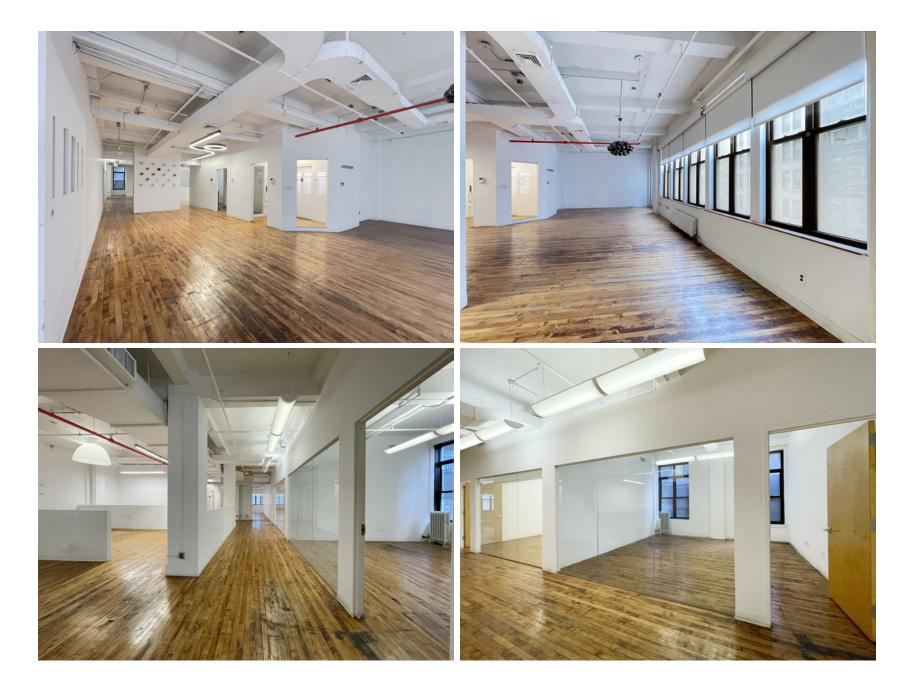

Entire 4th FI: 5,200 rsf Immediate \$31 psf

- Built, move-in ready space with (1) office, open area, multiple conference/meeting rooms

- Hardwood floors, exposed ceiling; Tenant-controlled A/C; Direct Con Edison electric