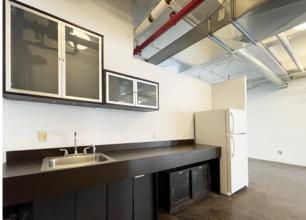

Entire 4th FI: 5,200 rsf Immediate \$31 psf

- Built, move-in ready space with (1) office, open area, multiple conference/meeting rooms

- Hardwood floors, exposed ceiling; Tenant-controlled A/C; Direct Con Edison electric