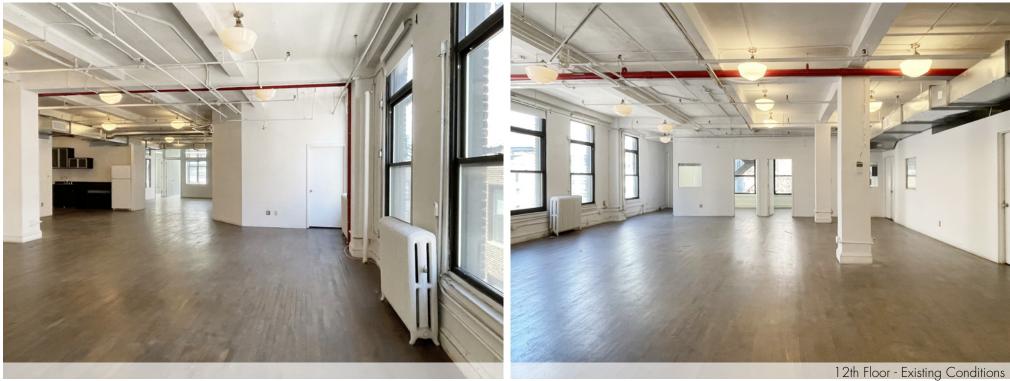

UnitSizePossessionRentEntire 12th FI:5,200 rsfImmediate\$33 psf

- Built space with multiple windowed offices, conference room, pantry, wood floors throughout, exposed ceiling

- 3-sides of windows offering good natural light and Empire State Building views

- Tenant-controlled A/C, direct electric

- Landlord will modify space and upgrade cosmetics

Entire 6th FI: 5,200 rsf Immediate Upon Request

- Built space with hardwood floors, exposed ceiling, glass-front conference room and office,

## ENTIRE 12TH FLOOR - 5,200 RSF (EXISTING CONDITIONS)

(for descriptive purposes only; not to scale.)