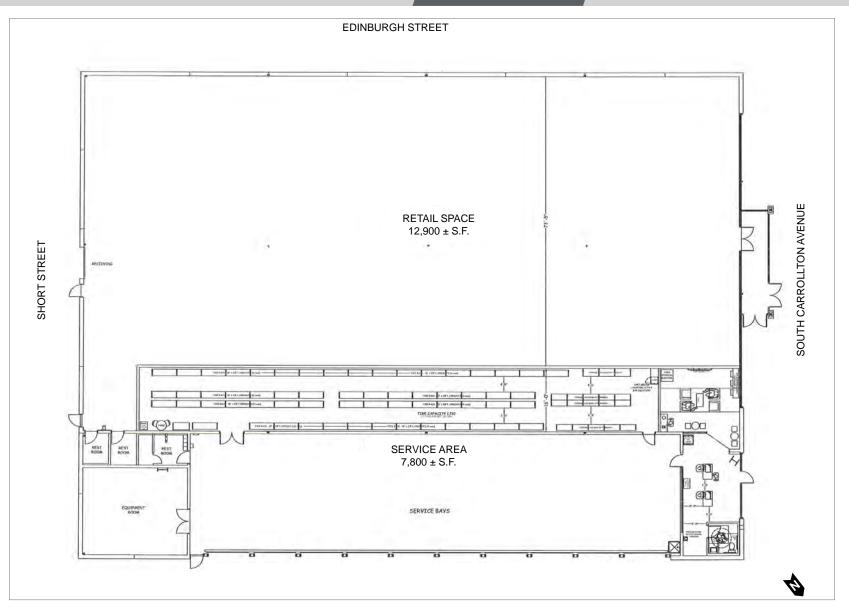

EARBY LANDMARKS**

- Costco Wholesale
- Xavier University of Louisiana
- Five Happiness Chinese Restaurant
- IHOP
- McDonald's
- CVS
- Exxon







#### **MAC BAUER**

Office: 504-523-4481 Direct: 504-620-8131 mbauer@stirlingprop.com

# **OPPORTUNITY**IN MID-CITY NEW ORLEANS

3505 S. Carrollton Avenue, New Orleans, LA

**RETAIL MAP** COSTCO Foot Locker 5 SITE

**MAC BAUER** 

Office: 504-523-4481 Direct: 504-620-8131 mbauer@stirlingprop.com

### **OPPORTUNITY** IN MID-CITY NEW ORLEANS

3505 S. Carrollton Avenue, New Orleans, LA

SITE PLAN



**MAC BAUER** 

Office: 504-523-4481 Direct: 504-620-8131 mbauer@stirlingprop.com

### **OPPORTUNITY**IN MID-CITY NEW ORLEANS

3505 S. Carrollton Avenue, New Orleans, LA

SUMMARY

RETAIL MAP

SITE PLAN

**FLOOR PLAN** 

**PHOTOS** 

**DEMOGRAPHICS** 



#### **MAC BAUER**

Office: 504-523-4481 Direct: 504-620-8131 mbauer@stirlingprop.com

### **OPPORTUNITY**IN MID-CITY NEW ORLEANS

3505 S. Carrollton Avenue, New Orleans, LA

**PHOTOS** 









#### **MAC BAUER**

Office: 504-523-4481 Direct: 504-620-8131 mbauer@stirlingprop.com

# **OPPORTUNITY**IN MID-CITY NEW ORLEANS

3505 S. Carrollton Avenue, New Orleans, LA

SUMMARY

RETAIL MAI

SITE PLAN

FLOOR PLAN

PHOTOS

DEMOGRAPHICS





#### 2023 DEMOGRAPHICS

|            | 1 MILE | 3 MILE  | 5 MILE  |
|------------|--------|---------|---------|
| POPULATION | 26,055 | 171,221 | 366,309 |

|                   | TIVILE   | 3 WILE    | 5 MILE   |
|-------------------|----------|-----------|----------|
|                   | \$78.935 | \$100,764 | \$94.926 |
| AVG. HH<br>INCOME | Ψ. σ,σσσ | Ψ