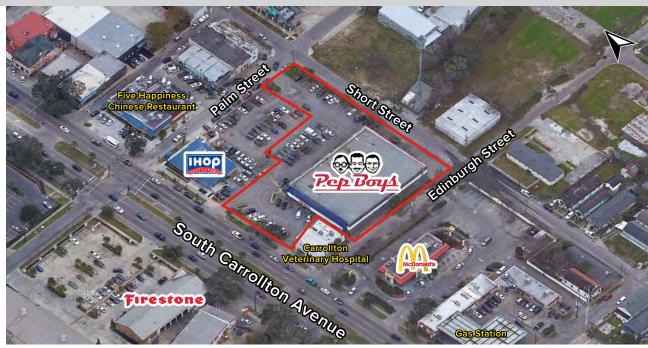

# **OPPORTUNITY**IN MID-CITY NEW ORLEANS

3505 S. Carrollton Avenue, New Orleans, LA

**RETAIL MAP** COSTCO Foot Locker 5 SITE

**MAC BAUER** 

Office: 504-523-4481 Direct: 504-620-8131 mbauer@stirlingprop.com