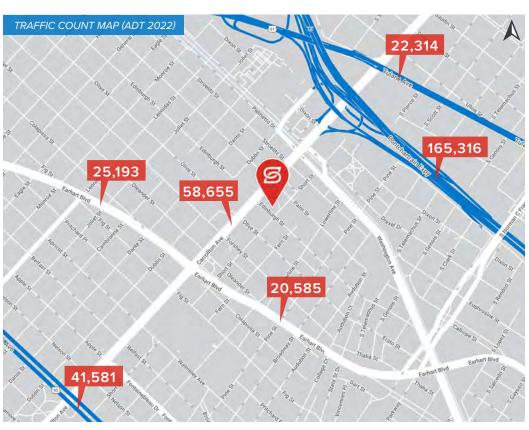

#### **TRAFFIC COUNT (ADT 2019)**

On South Carrollton Avenue, south of I-10: 52,506