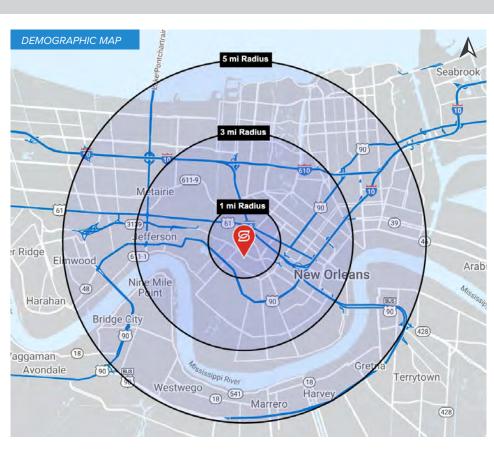

# **OPPORTUNITY**IN MID-CITY NEW ORLEANS

3505 S. Carrollton Avenue, New Orleans, LA

SUMMARY

RETAIL MAI

SITE PLAN

FLOOR PLAN

PHOTOS

DEMOGRAPHICS

#### 2023 DEMOGRAPHICS

|            | 1 MILE | 3 MILE  | 5 MILE  |
|------------|--------|---------|---------|
| POPULATION | 26,055 | 171,221 | 366,309 |

|                   | TIVILE   | 3 WILE    | 5 MILE   |
|-------------------|----------|-----------|----------|
|                   | \$78.935 | \$100,764 | \$94.926 |
| AVG. HH<br>INCOME | Ψ. σ,σσσ | Ψ.σσ,, σ. | ΨΟ 1,020 |

| _          | 1 MILE | 3 MILE | 5 MILE  |
|------------|--------|--------|---------|
| HOUSEHOLDS | 10,738 | 79,525 | 169,638 |