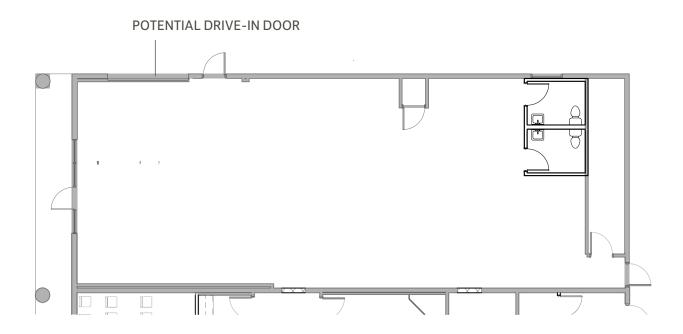

# 706 CONGAREE ROAD GREENVILLE . SOUTH CAROLINA 29607

#### available for lease:

±2,200 SF

Rent: \$15.00/SF

CAM: \$5.01/SF

\$50,000 Tenant Improvement Allowance

### property highlights:

- Landlord to deliver the space in as-is condition with tenant improvement allowance
- Ideal for showroom, office and/or retail
- Prime location with easy access to I-385



GREENVILLE COUNTY TAX MAP NO. 0545010100201

#### exclusively listed by:

JOSH TEW, CCIM | josh@pintailcre.com | 864.414.6778 MONTY TODD | monty@pintailcre.com | 803.760.5559 ANNA NEWTON SPIERS | anna@pintailcre.com | 864.568.3305



### additional photos









## conceptual floor plan