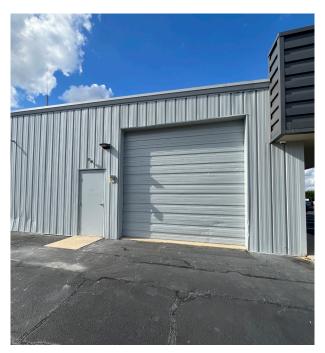

# 706 CONGAREE ROAD GREENVILLE . SOUTH CAROLINA 29607

#### available for lease:

±2,200 SF

Rent: \$15.00/SF

CAM: \$5.01/SF

\$50,000 Tenant Improvement Allowance

### property highlights:

- Landlord to deliver the space in as-is condition with tenant improvement allowance
- Ideal for showroom, office and/or retail
- Prime location with easy access to I-385



GREENVILLE COUNTY TAX MAP NO. 0545010100201

#### exclusively listed by:

JOSH TEW, CCIM | josh@pintailcre.com | 864.414.6778 MONTY TODD | monty@pintailcre.com | 803.760.5559 ANNA NEWTON SPIERS | anna@pintailcre.com | 864.568.3305



### additional photos









## conceptual floor plan