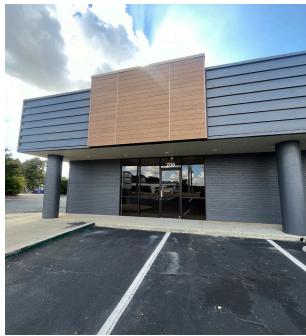

# 706 CONGAREE ROAD GREENVILLE . SOUTH CAROLINA 29607

#### available for lease:

±2,200 SF

Rent: \$15.00/SF

CAM: \$5.01/SF

\$50,000 Tenant Improvement Allowance

### property highlights:

- Landlord to deliver the space in as-is condition with tenant improvement allowance
- Ideal for showroom, office and/or retail
- Prime location with easy access to I-385



GREENVILLE COUNTY TAX MAP NO. 0545010100201

#### exclusively listed by:

JOSH TEW, CCIM | josh@pintailcre.com | 864.414.6778 MONTY TODD | monty@pintailcre.com | 803.760.5559 ANNA NEWTON SPIERS | anna@pintailcre.com | 864.568.3305



### additional photos









## conceptual floor plan