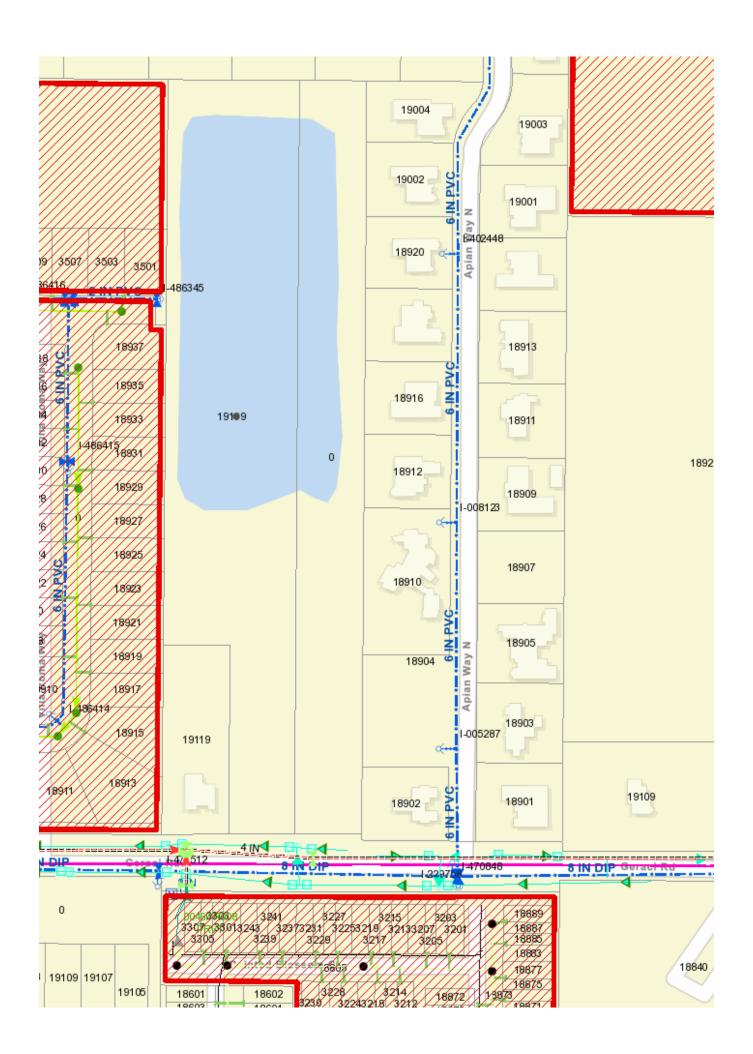

## 19139 Geraci Road Lutz, Florida 33558

- Asking Price :
- Acreage :
- Road Frontage :
- Current Zoning:
- Utilities:

8 inch Water line and 4 inch Force Main Sewer line on Geraci Road

\$975,000.00

10.27 acres

ASC-1

239 more or less

Acreage Land Use : Parcel consist of two Folio #'s : 013282-0000 & folio # 013282-0020. Folio # 013282 is a 6.49 acres and this parcel went through a land use (Hillsborough County Comp Plan) change from R-1 to R-4 (Residential—4 homes per acre). The parcel still has to go through a rezoning process to change the current zoning from ASC-1 to RSC-4. The parcel Folio # : 013282.0020 is a 3.78 acre parcel with no address that the current Land Use is R-1 or one home per acre. This parcel must go through a Hillsborough County Comp plan land use change to R-4 and then a rezoning process to RSC-4. After a wetland survey is obtained, then a buyer could determine how many homes could be built on the parcel. The parcel has between 4.5 to 4.8 acres of wetland. On Geraci Road is a 4" force main and a 8" water line. Birchwood Preserve Subdivision is adjacent to the parcel on the west and Lake Fern Villas Subdivision on the east.