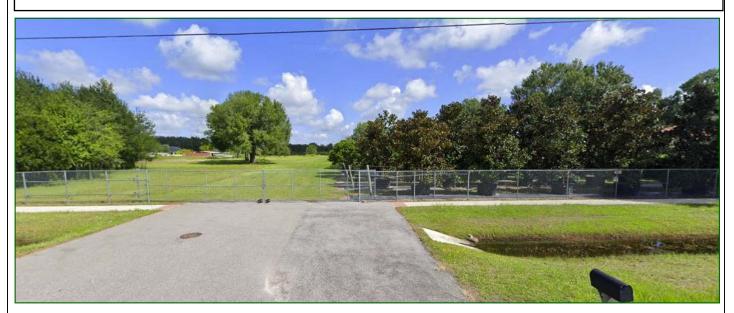

## 19139 Geraci Road Lutz, Florida 33558

- Asking Price :
- Acreage :
- Road Frontage :
- Current Zoning:
- Utilities:

8 inch Water line and 4 inch Force Main Sewer line on Geraci Road

\$975,000.00

10.27 acres

ASC-1

239 more or less

Acreage Land Use : Parcel consist of two Folio #'s : 013282-0000 & folio # 013282-0020. Folio # 013282 is a 6.49 acres and this parcel went through a land use (Hillsborough County Comp Plan) change from R-1 to R-4 (Residential—4 homes per acre). The parcel still has to go through a rezoning process to change the current zoning from ASC-1 to RSC-4. The parcel Folio # : 013282.0020 is a 3.78 acre parcel with no address that the current Land Use is R-1 or one home per acre. This parcel must go through a Hillsborough County Comp plan land use change to R-4 and then a rezoning process to RSC-4. After a wetland survey is obtained, then a buyer could determine how many homes could be built on the parcel. The parcel has between 4.5 to 4.8 acres of wetland. On Geraci Road is a 4" force main and a 8" water line. Birchwood Preserve Subdivision is adjacent to the parcel on the west and Lake Fern Villas Subdivision on the east.