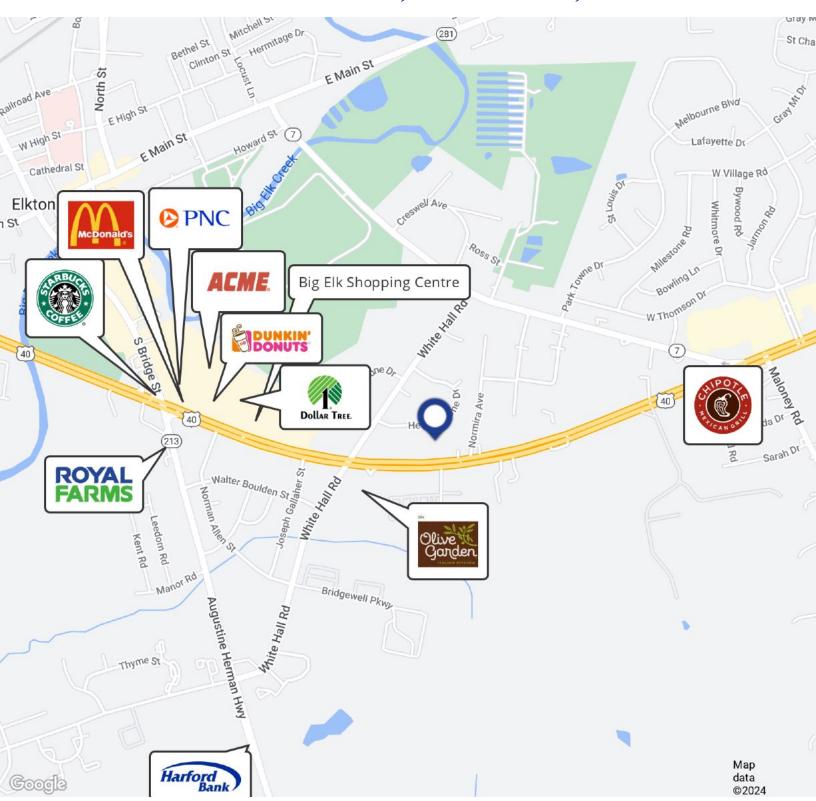

#### PROPERTY OVERVIEW

SB Real Estate is now offering this 2,150 SF office space in Elkton, MD that was completely renovated in 2024. Situated directly on Rte 40, this space offers excellent frontage, parking and visibility with easy access. Ideal setting for any medical or business office with close proximity to the DE state line