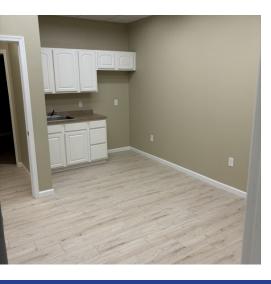

#### PROPERTY HIGHLIGHTS

- 2,150 SF +/- Newly renovated space in 2024
- Heat/AC, fully conditioned, Public water and sewer, natural gas
- · Paved parking lot
- Reception Desk
- 2 Restrooms
- 7 Exam Rooms
- 3 Closets
- Storage Room
- Data Closet
- · Waiting Room
- Pylon signage available
- Lease Price:
- 2,150 SF x \$18.50 PSF = \$3,315 per month plus utilities