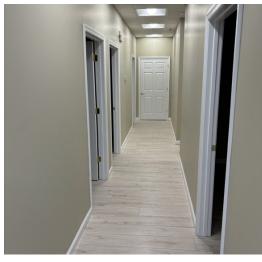

#### PROPERTY OVERVIEW

SB Real Estate is now offering this 2,150 SF office space in Elkton, MD that was completely renovated in 2024. Situated directly on Rte 40, this space offers excellent frontage, parking and visibility with easy access. Ideal setting for any medical or business office with close proximity to the DE state line

#### PROPERTY HIGHLIGHTS

- 2,150 SF +/- Newly renovated space in 2024
- Heat/AC, fully conditioned, Public water and sewer, natural gas
- · Paved parking lot
- Reception Desk
- 2 Restrooms
- 7 Exam Rooms
- 3 Closets
- Storage Room
- Data Closet
- · Waiting Room
- Pylon signage available
- Lease Price:
- 2,150 SF x \$18.50 PSF = \$3,315 per month plus utilities