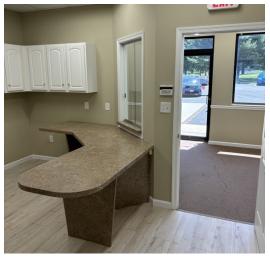

#### PROPERTY OVERVIEW

SB Real Estate is now offering this 2,150 SF office space in Elkton, MD that was completely renovated in 2024. Situated directly on Rte 40, this space offers excellent frontage, parking and visibility with easy access. Ideal setting for any medical or business office with close proximity to the DE state line

#### PROPERTY HIGHLIGHTS

- 2,150 SF +/- Newly renovated space in 2024
- Heat/AC, fully conditioned, Public water and sewer, natural gas
- · Paved parking lot
- Reception Desk
- 2 Restrooms
- 7 Exam Rooms
- 3 Closets
- Storage Room
- Data Closet
- · Waiting Room
- Pylon signage available
- Lease Price:
- 2,150 SF x \$18.50 PSF = \$3,315 per month plus utilities