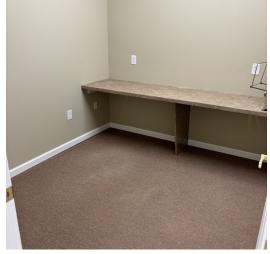

#### PROPERTY OVERVIEW

SB Real Estate is now offering this 2,150 SF office space in Elkton, MD that was completely renovated in 2024. Situated directly on Rte 40, this space offers excellent frontage, parking and visibility with easy access. Ideal setting for any medical or business office with close proximity to the DE state line

#### PROPERTY HIGHLIGHTS

- 2,150 SF +/- Newly renovated space in 2024
- Heat/AC, fully conditioned, Public water and sewer, natural gas
- · Paved parking lot
- Reception Desk
- 2 Restrooms
- 7 Exam Rooms
- 3 Closets
- Storage Room
- Data Closet
- · Waiting Room
- Pylon signage available
- Lease Price:
- 2,150 SF x \$18.50 PSF = \$3,315 per month plus utilities