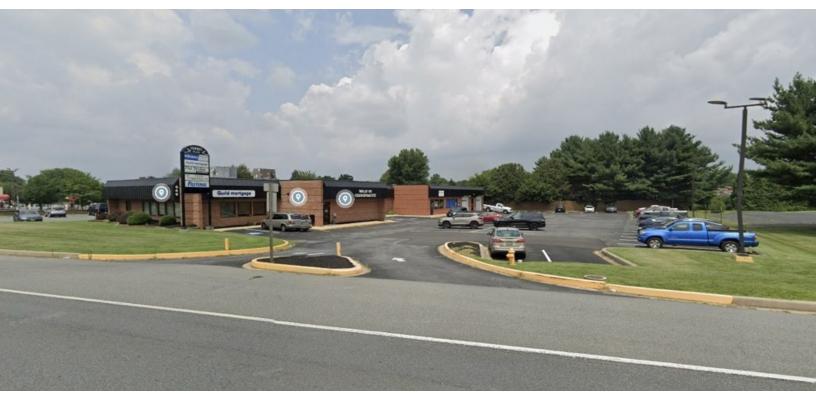

#### PROPERTY OVERVIEW

SB Real Estate is now offering this 2,150 SF office space in Elkton, MD that was completely renovated in 2024. Situated directly on Rte 40, this space offers excellent frontage, parking and visibility with easy access. Ideal setting for any medical or business office with close proximity to the DE state line

#### PROPERTY HIGHLIGHTS

- 2,150 SF +/- Newly renovated space in 2024
- Heat/AC, fully conditioned, Public water and sewer, natural gas
- · Paved parking lot
- Reception Desk
- 2 Restrooms
- 7 Exam Rooms
- 3 Closets
- Storage Room
- Data Closet
- · Waiting Room
- Pylon signage available
- Lease Price:
- 2,150 SF x \$18.50 PSF = \$3,315 per month plus utilities