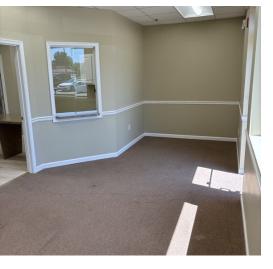

#### PROPERTY OVERVIEW

SB Real Estate is now offering this 2,150 SF office space in Elkton, MD that was completely renovated in 2024. Situated directly on Rte 40, this space offers excellent frontage, parking and visibility with easy access. Ideal setting for any medical or business office with close proximity to the DE state line

#### PROPERTY HIGHLIGHTS

- 2,150 SF +/- Newly renovated space in 2024
- Heat/AC, fully conditioned, Public water and sewer, natural gas
- · Paved parking lot
- Reception Desk
- 2 Restrooms
- 7 Exam Rooms
- 3 Closets
- Storage Room
- Data Closet
- · Waiting Room
- Pylon signage available
- Lease Price:
- 2,150 SF x \$18.50 PSF = \$3,315 per month plus utilities