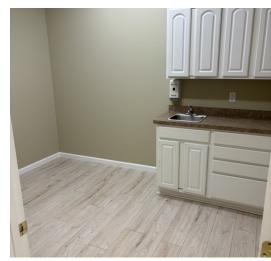

#### PROPERTY OVERVIEW

SB Real Estate is now offering this 2,150 SF office space in Elkton, MD that was completely renovated in 2024. Situated directly on Rte 40, this space offers excellent frontage, parking and visibility with easy access. Ideal setting for any medical or business office with close proximity to the DE state line

#### PROPERTY HIGHLIGHTS

- 2,150 SF +/- Newly renovated space in 2024
- Heat/AC, fully conditioned, Public water and sewer, natural gas
- · Paved parking lot
- Reception Desk
- 2 Restrooms
- 7 Exam Rooms
- 3 Closets
- Storage Room
- Data Closet
- · Waiting Room
- Pylon signage available
- Lease Price:
- 2,150 SF x \$18.50 PSF = \$3,315 per month plus utilities