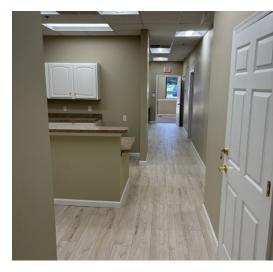

#### PROPERTY OVERVIEW

SB Real Estate is now offering this 2,150 SF office space in Elkton, MD that was completely renovated in 2024. Situated directly on Rte 40, this space offers excellent frontage, parking and visibility with easy access. Ideal setting for any medical or business office with close proximity to the DE state line

#### PROPERTY HIGHLIGHTS

- 2,150 SF +/- Newly renovated space in 2024
- Heat/AC, fully conditioned, Public water and sewer, natural gas
- · Paved parking lot
- Reception Desk
- 2 Restrooms
- 7 Exam Rooms
- 3 Closets
- Storage Room
- Data Closet
- · Waiting Room
- Pylon signage available
- Lease Price:
- 2,150 SF x \$18.50 PSF = \$3,315 per month plus utilities