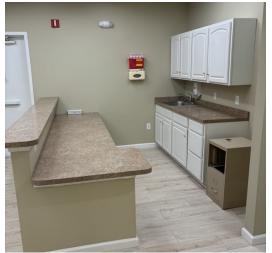

#### PROPERTY HIGHLIGHTS

- 2,150 SF +/- Newly renovated space in 2024
- Heat/AC, fully conditioned, Public water and sewer, natural gas
- · Paved parking lot
- Reception Desk
- 2 Restrooms
- 7 Exam Rooms
- 3 Closets
- Storage Room
- Data Closet
- · Waiting Room
- Pylon signage available
- Lease Price:
- 2,150 SF x \$18.50 PSF = \$3,315 per month plus utilities