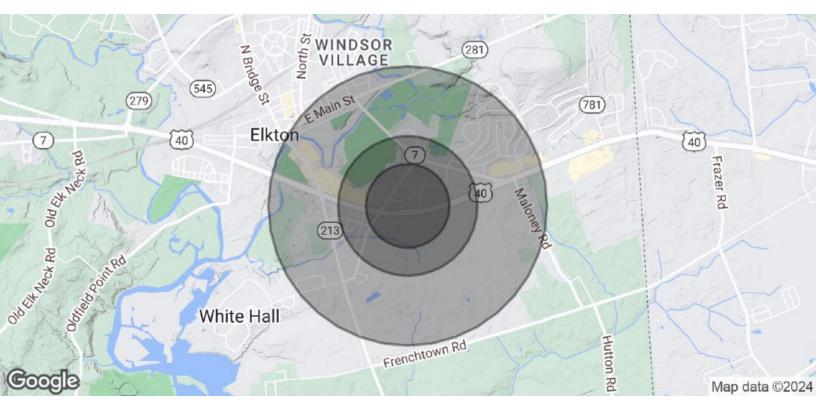

| POPULATION                            | 0.3 MILES | 0.5 MILES | 1 MILE |
|---------------------------------------|-----------|-----------|--------|
| Total Population                      | 320       | 1,011     | 4,810  |
| Average Age                           | 43        | 41        | 40     |
| Average Age (Male)                    | 41        | 39        | 38     |
| Average Age (Female)                  | 44        | 43        | 42     |
| HOUSEHOLDS & INCOME                   | 0.3 MILES | 0.5 MILES | 1 MILE |
| Total Households                      | 116       | 265       | 1 700  |
|                                       | 110       | 365       | 1,796  |
| # of Persons per HH                   | 2.8       | 2.8       | 2.7    |
| # of Persons per HH Average HH Income |           |           | ·      |
| <b>'</b>                              | 2.8       | 2.8       | 2.7    |