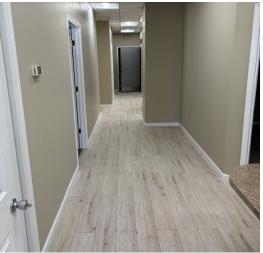

#### PROPERTY OVERVIEW

SB Real Estate is now offering this 2,150 SF office space in Elkton, MD that was completely renovated in 2024. Situated directly on Rte 40, this space offers excellent frontage, parking and visibility with easy access. Ideal setting for any medical or business office with close proximity to the DE state line

#### PROPERTY HIGHLIGHTS

- 2,150 SF +/- Newly renovated space in 2024
- Heat/AC, fully conditioned, Public water and sewer, natural gas
- · Paved parking lot
- Reception Desk
- 2 Restrooms
- 7 Exam Rooms
- 3 Closets
- Storage Room
- Data Closet
- · Waiting Room
- Pylon signage available
- Lease Price:
- 2,150 SF x \$18.50 PSF = \$3,315 per month plus utilities