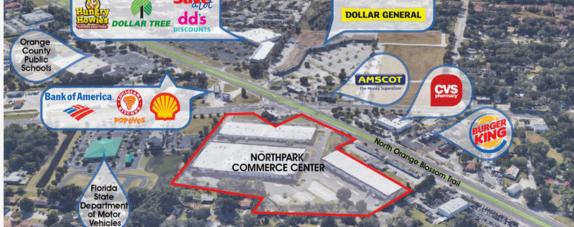

#### PROPERTY FEATURES

- \$12.00 NNN
- Quick access to Downtown Orlando, 14, U.S 441 and Turnpike
- National Tenants: Family Dollar, Orthomerica, Metro PCS
- Industrial and retail space available with frontage
- 20' Clear height
- High Traffic Count

# FOR LEASE

NORTHPARK COMMERCE CENTER 6325-6275 N ORANGE BLOSSOM TR. ORLANDO, FL 32810