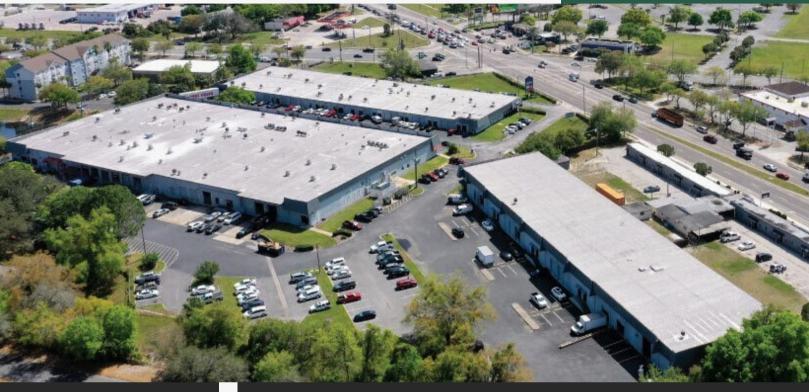

## FOR LEASE

NORTHPARK COMMERCE CENTER 6325-6375 N ORANGE BLOSSOM TR. ORLANDO, FL 32810

#### THE PROPERTY

Industrial park
with grade level
units ranging
from 1,000 SF to
9,600 SF

#### PROPERTY FEATURES

- \$12.00 NNN
- Quick access to Downtown Orlando, 14, U.S 441 and Turnpike
- National Tenants: Family Dollar, Orthomerica, Metro PCS
- Industrial and retail space available with frontage
- 20' Clear height
- High Traffic Count