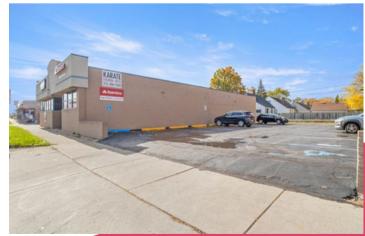

# \$ 1,400.00/MONTH

Space for lease in Lincoln Park! This is a former karate studio. Open canvass between a barber shop and a State Farm office. Has access to over 100 parking spots. All measurements are approximate buyer agent to verify.

#### **BUILDING INFORMATION**

Type: Year Built: Lot Sqft: County: Commercial 1957 1,800 sqft Wayne

Zoning: Parcel Number: Land:

Used karate studio 45017090008000 0.09 acres

SITE

#### HIGHLIGHTS

- Provides access to more than 100 parking spaces.
- High traffic visibility
- Exceptional opportunity
- Many potential uses

NICK JAAFAR & ASSOCIATES