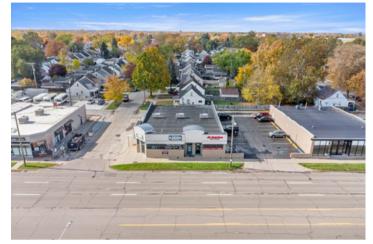

## **SPACE FOR LEASE** 3930 DIX, LINCOLN PARK, MI 48146

# \$ 1,400.00/MONTH

Space for lease in Lincoln Park! This is a former karate studio. Open canvass between a barber shop and a State Farm office. Has access to over 100 parking spots. All measurements are approximate buyer agent to verify.

#### HIGHLIGHTS

- Provides access to more than 100 parking spaces.
- High traffic visibility
- Exceptional opportunity
- Many potential uses

NICK JAAFAR & ASSOCIATES