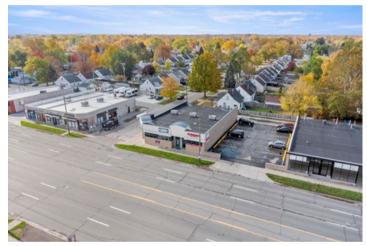

## **SPACE FOR LEASE** 3930 DIX, LINCOLN PARK, MI 48146

# \$ 1,400.00/MONTH

Space for lease in Lincoln Park! This is a former karate studio. Open canvass between a barber shop and a State Farm office. Has access to over 100 parking spots. All measurements are approximate buyer agent to verify.

#### **BUILDING INFORMATION**

Type: Year Built: Lot Sqft: County: Commercial 1957 1,800 sqft Wayne

Zoning: Parcel Number: Land:

Used karate studio 45017090008000 0.09 acres

SITE

#### HIGHLIGHTS

- Provides access to more than 100 parking spaces.
- High traffic visibility
- Exceptional opportunity
- Many potential uses

NICK JAAFAR & ASSOCIATES