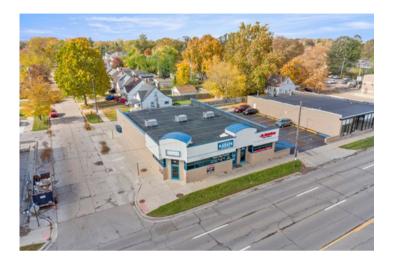

## **SPACE FOR LEASE** 3930 DIX, LINCOLN PARK, MI 48146

# \$ 1,400.00/MONTH

Space for lease in Lincoln Park! This is a former karate studio. Open canvass between a barber shop and a State Farm office. Has access to over 100 parking spots. All measurements are approximate buyer agent to verify.

#### HIGHLIGHTS

- Provides access to more than 100 parking spaces.
- High traffic visibility
- Exceptional opportunity
- Many potential uses

NICK JAAFAR & ASSOCIATES