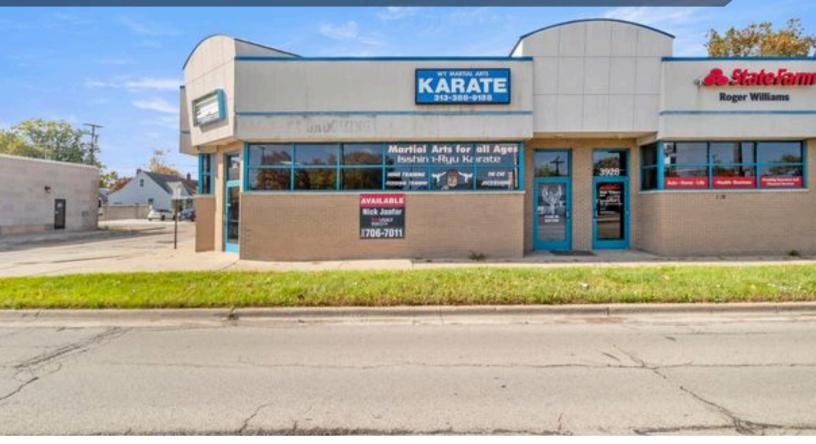

## **SPACE FOR LEASE** 3930 DIX, LINCOLN PARK, MI 48146

# \$ 1,400.00/MONTH

Space for lease in Lincoln Park! This is a former karate studio. Open canvass between a barber shop and a State Farm office. Has access to over 100 parking spots. All measurements are approximate buyer agent to verify.

#### **BUILDING INFORMATION**

Type: Year Built: Lot Sqft: County: Commercial 1957 1,800 sqft Wayne

Zoning: Parcel Number: Land:

Used karate studio 45017090008000 0.09 acres

SITE

#### HIGHLIGHTS

- Provides access to more than 100 parking spaces.
- High traffic visibility
- Exceptional opportunity
- Many potential uses

NICK JAAFAR & ASSOCIATES