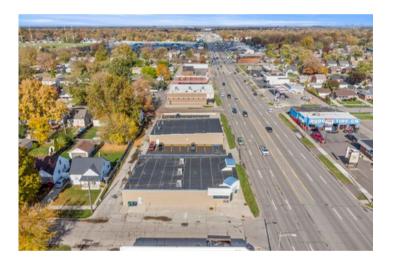

## **SPACE FOR LEASE** 3930 DIX, LINCOLN PARK, MI 48146

# \$ 1,400.00/MONTH

Space for lease in Lincoln Park! This is a former karate studio. Open canvass between a barber shop and a State Farm office. Has access to over 100 parking spots. All measurements are approximate buyer agent to verify.

#### HIGHLIGHTS

- Provides access to more than 100 parking spaces.
- High traffic visibility
- Exceptional opportunity
- Many potential uses

NICK JAAFAR & ASSOCIATES