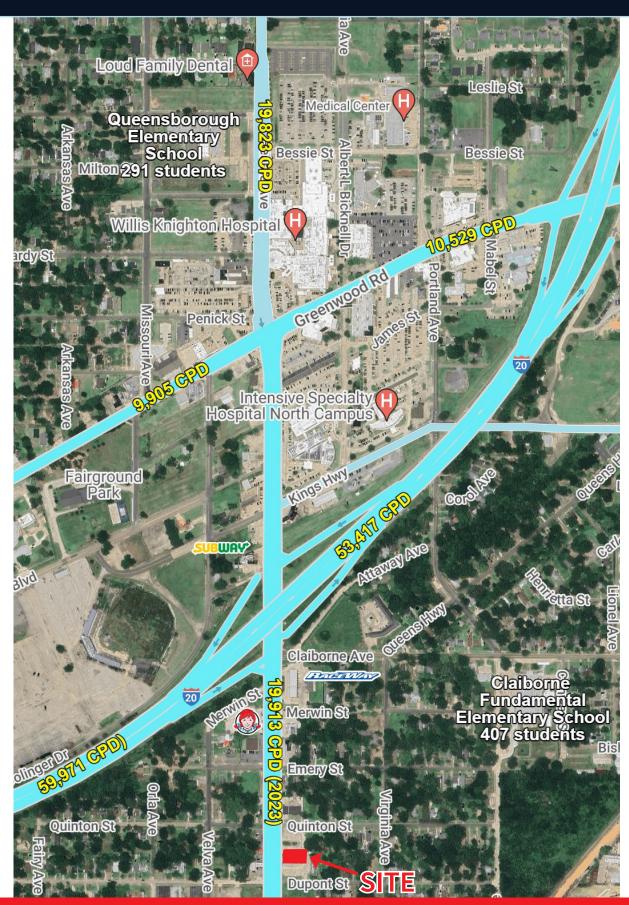

#### **Property Specifications**

- 4,100 SF free-standing building located on 1.19 acre parcel
- Located 1000 feet from the I-20 Hearne St exit (19,913 CPD)
- 0.5 miles to Willis Knighton Hospital (775 beds/2,700 employees) and other major medical facilities
- Less than 3 miles to riverfront casinos and Red River Entertainment District
- Lease end date 5/31/2037 with options available.
  Year built - 1995.