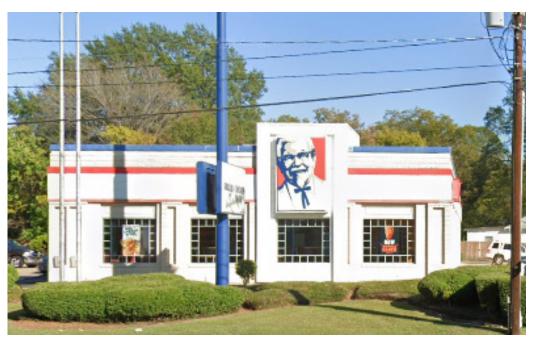

## **Available for Sublease**

Former KFC - Shreveport, LA

### 4005 Hearne Ave Shreveport, LA

#### **Property Specifications**

- 4,100 SF free-standing building located on 1.19 acre parcel
- Located 1000 feet from the I-20 Hearne St exit (19,913 CPD)
- 0.5 miles to Willis Knighton Hospital (775 beds/2,700 employees) and other major medical facilities
- Less than 3 miles to riverfront casinos and Red River Entertainment District
- Lease end date 5/31/2037 with options available.
  Year built - 1995.