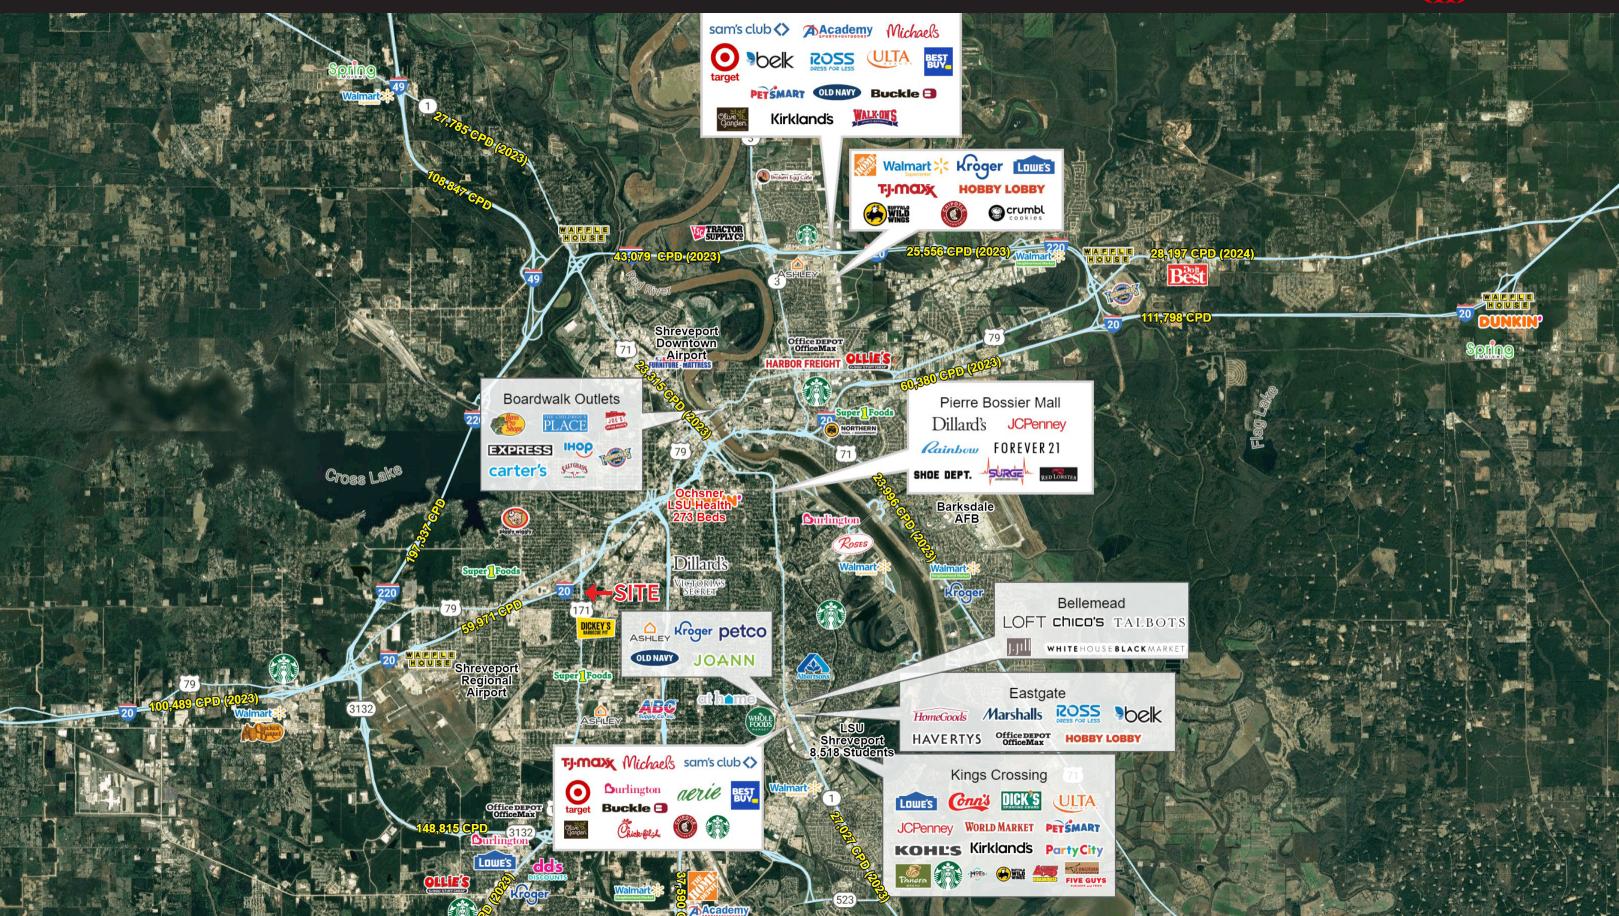

- 0.5 miles to Willis Knighton Hospital (775 beds/2,700 employees) and other major medical facilities
- Less than 3 miles to riverfront casinos and Red River Entertainment District
- Lease end date 5/31/2037 with options available.
  Year built - 1995.





Lynda Terreson 1 251 301 7251 lynda.terreson@ill.com

#### **Demographics** 1 Mile 7,449 13,626 \$42,621 34.7 Daytime Population Average Household Income Estimated Population Median Age 3 Mile 60,495 76,646 \$56,137 36.8 | \$ | Estimated Population Daytime Population Average Household Income Median Age 5 Mile 125,366 159,245 \$59,785 37 | \$ Estimated Population Daytime Population Average Household Income Median Age

ill.com

Jones Lang LaSalle Americas, Inc. License# CO508577000 6.7.24



# Shreveport/Bossier City, LA Retail Aerial