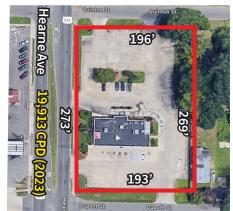

#### **Property Specifications**

- 4,100 SF free-standing building located on 1.19 acre parcel
- Located 1000 feet from the I-20 Hearne St exit (19,913 CPD)
- 0.5 miles to Willis Knighton Hospital (775 beds/2,700 employees) and other major medical facilities
- Less than 3 miles to riverfront casinos and Red River Entertainment District
- Lease end date 5/31/2037 with options available.
  Year built - 1995.