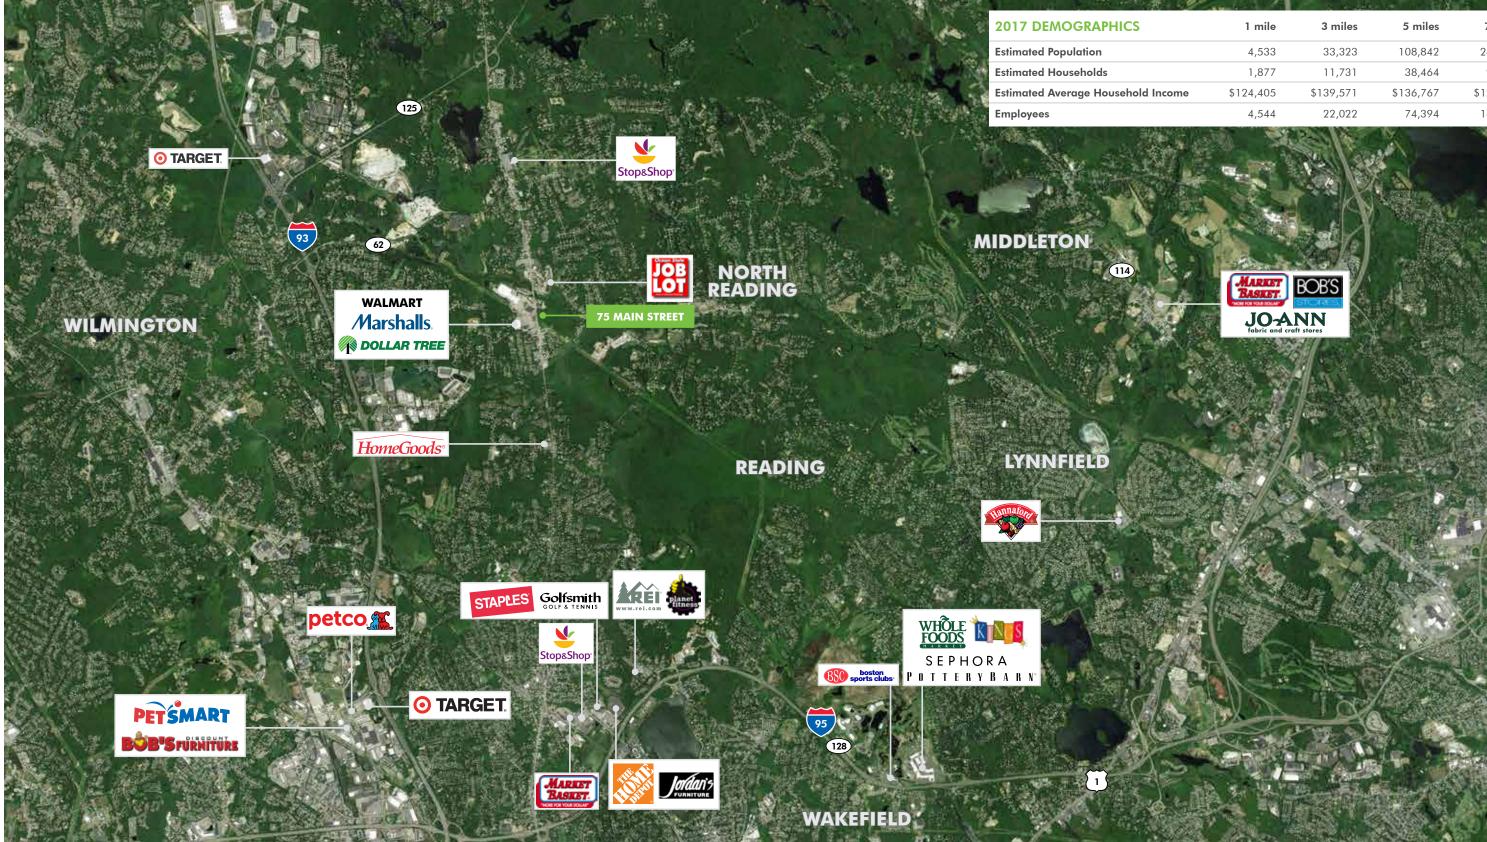

## RETAIL

|        | Contraction of the later |           |           | 1200      |
|--------|--------------------------|-----------|-----------|-----------|
|        | 1 mile                   | 3 miles   | 5 miles   | 7 miles   |
|        | 4,533                    | 33,323    | 108,842   | 261,814   |
|        | 1,877                    | 11,731    | 38,464    | 95,542    |
| Income | \$124,405                | \$139,571 | \$136,767 | \$125,844 |
|        | 4,544                    | 22,022    | 74,394    | 161,597   |