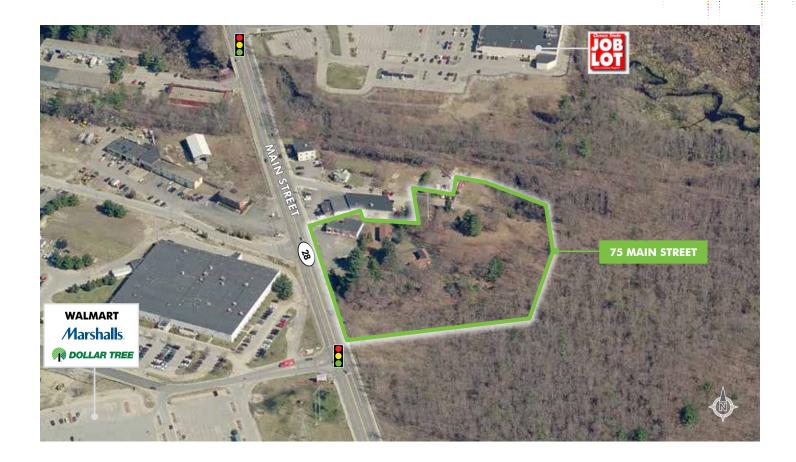

### **FEATURES:**

- + 3.77-acre development opportunity on Route 28 in North Reading, Massachusetts
- + Located across the street from Walmart between two signalized intersections
- + Traffic count of approximately 20,000 vehicles per day
- + Tremendous frontage along Route 28
- + Strong household incomes and demographics in market