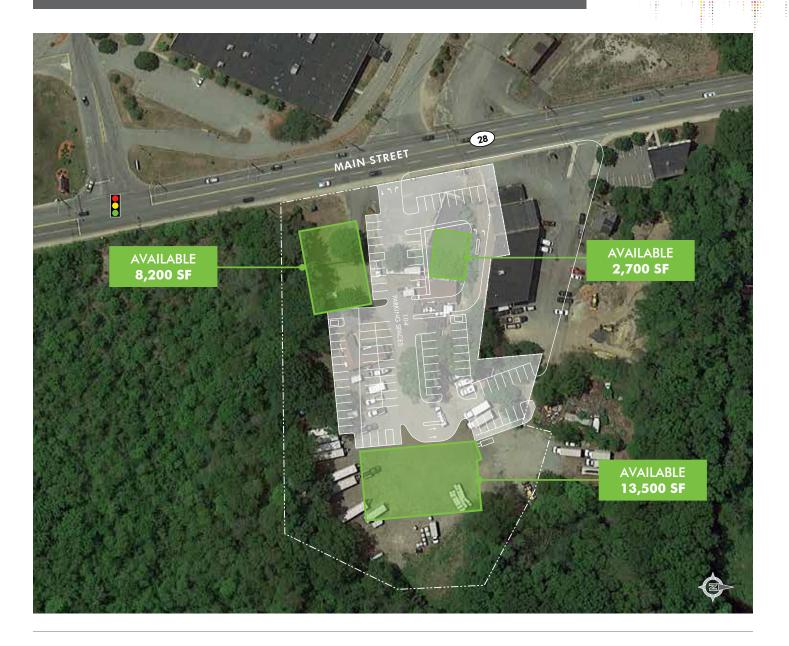

### **FEATURES:**

- + 3.77-acre development opportunity on Route 28 in North Reading, Massachusetts
- + Located across the street from Walmart between two signalized intersections
- + Traffic count of approximately 20,000 vehicles per day
- + Tremendous frontage along Route 28
- + Strong household incomes and demographics in market