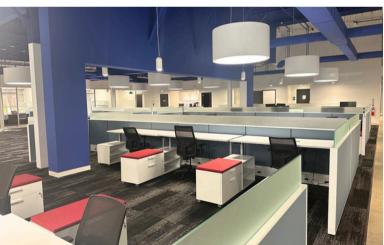

### **Building specifications**

- Building size: 69,029 SF
- Up to 30,000 SF can be made available for end user / investor
- Connected to sewers
- Building completely renovated in 2019
- Lot size: 4.65 Acres
- Parking: 280 spaces
- Real estate taxes: \$213,296
- Current gross rent: approx. \$1,100,000 PA
- Section: 265.00, Block: 01.00, Lot: 008.001
- Route 110 signage available
- Zoning: Light Industrial (I-2)
- Town of Huntington

### Mike Aievoli

Executive Vice President mike.aievoli@jll.com +1 631 962 7380

Entire 1st floor: +/- 50,000 SF

Blue shaded section vacant & available for end-user: +/- 20,000 SF

Entire Mezzanine: +/- 19,000 SF (Partially built)