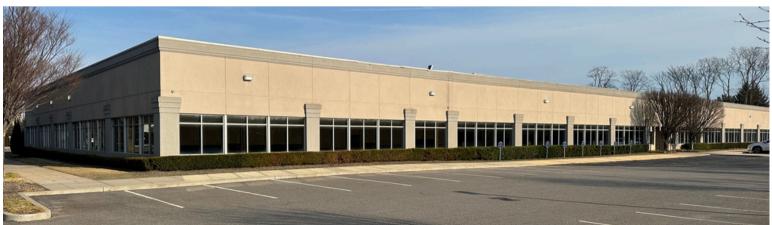

## 576 Broadhollow Road Melville, NY

### **Building specifications**

- Building size: 69,029 SF
- Up to 30,000 SF can be made available for end user / investor
- Connected to sewers
- Building completely renovated in 2019
- Lot size: 4.65 Acres
- Parking: 280 spaces
- Real estate taxes: \$213,296
- Current gross rent: approx. \$1,100,000 PA
- Section: 265.00, Block: 01.00, Lot: 008.001
- Route 110 signage available
- Zoning: Light Industrial (I-2)
- Town of Huntington