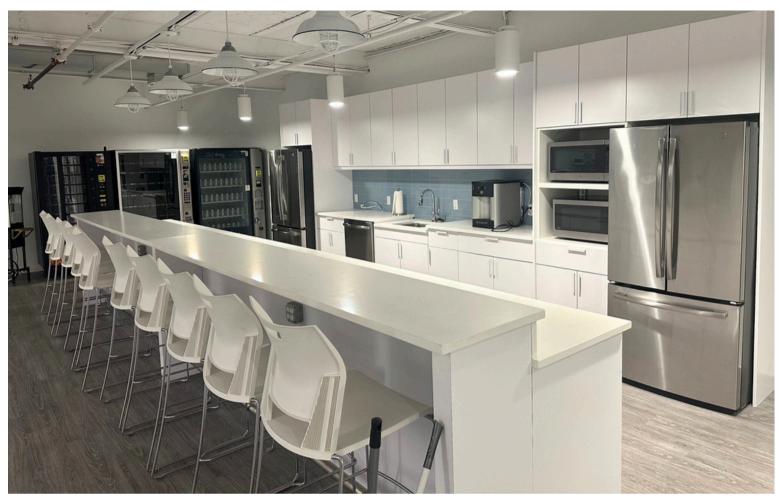

### **Building specifications**

- Building size: 69,029 SF
- Up to 30,000 SF can be made available for end user / investor
- Connected to sewers
- Building completely renovated in 2019
- Lot size: 4.65 Acres
- Parking: 280 spaces
- Real estate taxes: \$213,296
- Current gross rent: approx. \$1,100,000 PA
- Section: 265.00, Block: 01.00, Lot: 008.001
- Route 110 signage available
- Zoning: Light Industrial (I-2)
- Town of Huntington

### Mike Aievoli

Executive Vice President mike.aievoli@jll.com +1 631 962 7380

Entire 1st floor: +/- 50,000 SF

Blue shaded section vacant & available for end-user: +/- 20,000 SF

Entire Mezzanine: +/- 19,000 SF (Partially built)