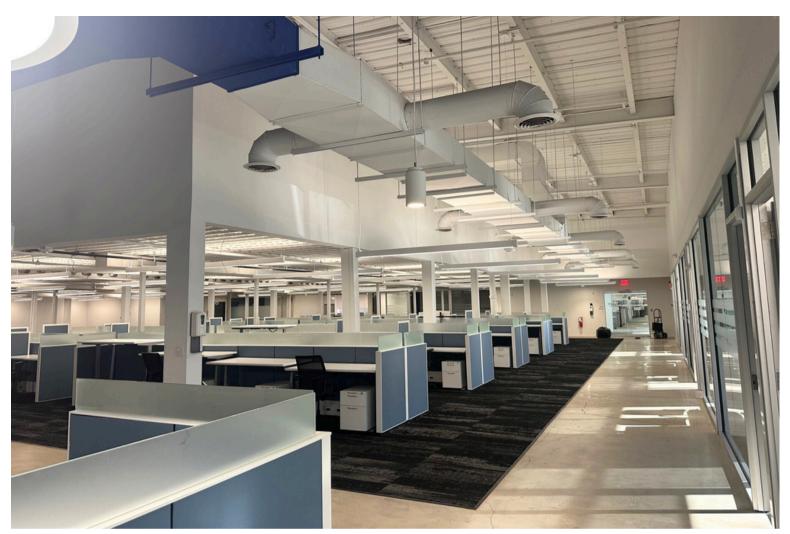

s**

- Building size: 69,029 SF
- Up to 30,000 SF can be made available for end user / investor
- Connected to sewers
- Building completely renovated in 2019
- Lot size: 4.65 Acres
- Parking: 280 spaces
- Real estate taxes: \$213,296
- Current gross rent: approx. \$1,100,000 PA
- Section: 265.00, Block: 01.00, Lot: 008.001
- Route 110 signage available
- Zoning: Light Industrial (I-2)
- Town of Huntington

### **Eric Launer**

Executive Vice President eric.launer@jll.com +1 631 962 7379

### Mike Aievoli

Executive Vice President mike.aievoli@jll.com +1 631 962 7380



Entire 1st floor: +/- 50,000 SF

Blue shaded section vacant & available for end-user: +/- 20,000 SF



Entire Mezzanine: +/- 19,000 SF (Partially built)

Blue shaded section vacant & available for end-user: +/- 10,000 SF





















Although information has been obtained from sources deemed reliable, neither Owner nor JLL makes any guarantees, warranties or representations, express or implied, as to the completeness or accuracy as to the information contained herein. Any projections, opinions, assumptions or estimates used are fearangle only. There may be difference set between projected and actual results, and those differences may be material. The Property may be withdrawn without notice. Neither Owner nor JLL accepts any liability for any loss or damage suffered by any party resulting from reliance on this information. If the recipient of this information is subject to the terms of that agreement. 2022 Jones Lang LaSaller JL, inc. All rights reserved.