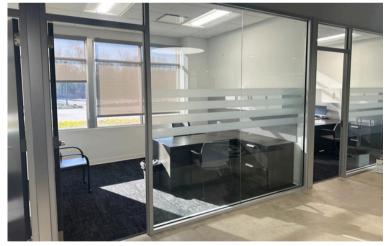

### **Building specifications**

- Building size: 69,029 SF
- Up to 30,000 SF can be made available for end user / investor
- Connected to sewers
- Building completely renovated in 2019
- Lot size: 4.65 Acres
- Parking: 280 spaces
- Real estate taxes: \$213,296
- Current gross rent: approx. \$1,100,000 PA
- Section: 265.00, Block: 01.00, Lot: 008.001
- Route 110 signage available
- Zoning: Light Industrial (I-2)
- Town of Huntington