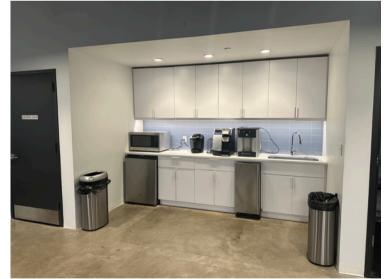

### **Building specifications**

- Building size: 69,029 SF
- Up to 30,000 SF can be made available for end user / investor
- Connected to sewers
- Building completely renovated in 2019
- Lot size: 4.65 Acres
- Parking: 280 spaces
- Real estate taxes: \$213,296
- Current gross rent: approx. \$1,100,000 PA
- Section: 265.00, Block: 01.00, Lot: 008.001
- Route 110 signage available
- Zoning: Light Industrial (I-2)
- Town of Huntington