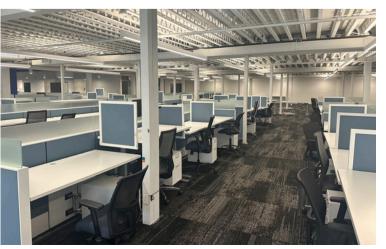

### **Building specifications**

- Building size: 69,029 SF
- Up to 30,000 SF can be made available for end user / investor
- Connected to sewers
- Building completely renovated in 2019
- Lot size: 4.65 Acres
- Parking: 280 spaces
- Real estate taxes: \$213,296
- Current gross rent: approx. \$1,100,000 PA
- Section: 265.00, Block: 01.00, Lot: 008.001
- Route 110 signage available
- Zoning: Light Industrial (I-2)
- Town of Huntington

### Mike Aievoli

Executive Vice President mike.aievoli@jll.com +1 631 962 7380

Entire 1st floor: +/- 50,000 SF

Blue shaded section vacant & available for end-user: +/- 20,000 SF

Entire Mezzanine: +/- 19,000 SF (Partially built)