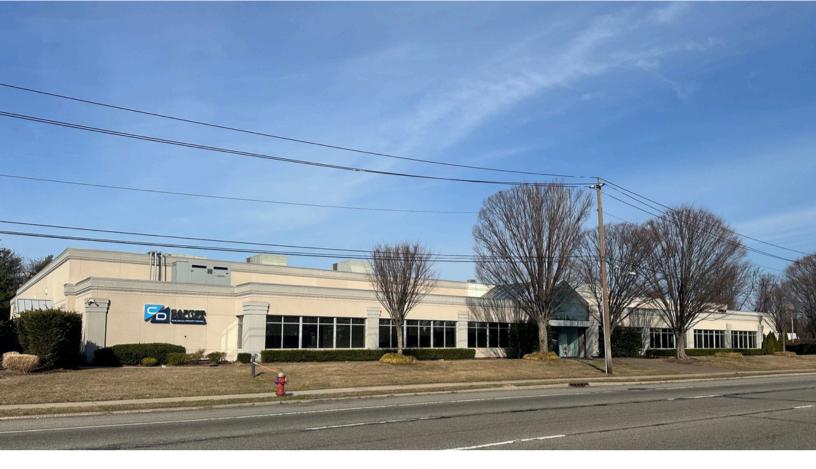

## 576 Broadhollow Road Melville, NY

### **Building specifications**

- Building size: 69,029 SF
- Up to 30,000 SF can be made available for end user / investor
- Connected to sewers
- Building completely renovated in 2019
- Lot size: 4.65 Acres
- Parking: 280 spaces
- Real estate taxes: \$213,296
- Current gross rent: approx. \$1,100,000 PA
- Section: 265.00, Block: 01.00, Lot: 008.001
- Route 110 signage available
- Zoning: Light Industrial (I-2)
- Town of Huntington