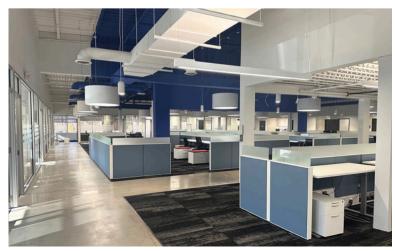

### **Building specifications**

- Building size: 69,029 SF
- Up to 30,000 SF can be made available for end user / investor
- Connected to sewers
- Building completely renovated in 2019
- Lot size: 4.65 Acres
- Parking: 280 spaces
- Real estate taxes: \$213,296
- Current gross rent: approx. \$1,100,000 PA
- Section: 265.00, Block: 01.00, Lot: 008.001
- Route 110 signage available
- Zoning: Light Industrial (I-2)
- Town of Huntington

### Mike Aievoli

Executive Vice President mike.aievoli@jll.com +1 631 962 7380

Entire 1st floor: +/- 50,000 SF

Blue shaded section vacant & available for end-user: +/- 20,000 SF

Entire Mezzanine: +/- 19,000 SF (Partially built)