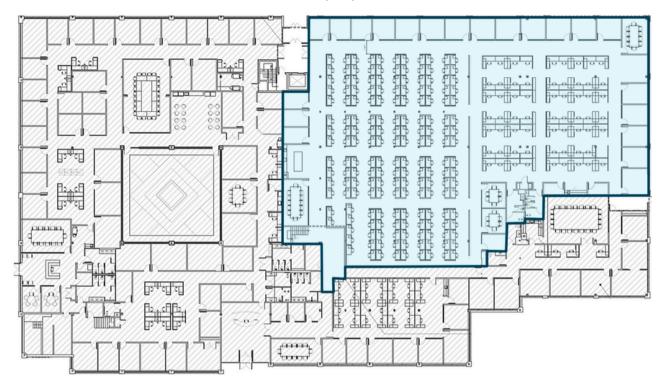

### Mike Aievoli

Executive Vice President mike.aievoli@jll.com +1 631 962 7380

Entire 1st floor: +/- 50,000 SF

Blue shaded section vacant & available for end-user: +/- 20,000 SF

Entire Mezzanine: +/- 19,000 SF (Partially built)