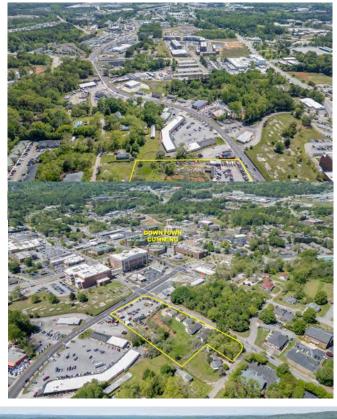

## 2.945+- ACRE DOUBLE CORNER LOT IN DOWNTOWN CUMMING

116 E Maple Street, 321 E Maple Street, and 325 E Maple Street, Cumming, GA 30040

- 2.945+- Acre corner lot with frontage on 3 roads/ streets in Downtown Cumming.
- Great location with high traffic count.
- Approx 251' of frontage on Atlanta Hwy/ GA-9.
- Approx 617' of frontage on East Maple Street.
- Approx 90' of frontage on Allen Street.
- Utilities Serving Property: Water, Natural Gas, Gravity Sewer at the front and rear of property, High Speed Internet, Phone and Cable.
- Zoned HB and CBD
- Less than 1 mile from Hwy 400/ GA19
- Income producing rentals on site.
- Traffic Count on Atlanta Hwy/ GA-9 15,200 per day.
- Traffic Count on East Maple Street 6,970 per day.