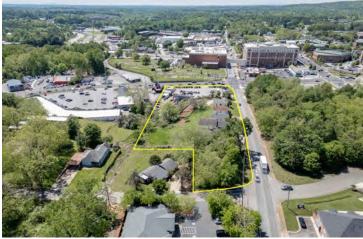

## 2.945+- ACRE DOUBLE CORNER LOT IN DOWNTOWN CUMMING

116 E Maple Street, 321 E Maple Street, and 325 E Maple Street, Cumming, GA 30040

- 2.945+- Acre corner lot with frontage on 3 roads/ streets in Downtown Cumming.
- Great location with high traffic count.
- Approx 251' of frontage on Atlanta Hwy/ GA-9.
- Approx 617' of frontage on East Maple Street.
- Approx 90' of frontage on Allen Street.
- Utilities Serving Property: Water, Natural Gas, Gravity Sewer at the front and rear of property, High Speed Internet, Phone and Cable.
- Zoned HB and CBD
- Less than 1 mile from Hwy 400/ GA19
- Income producing rentals on site.
- Traffic Count on Atlanta Hwy/ GA-9 15,200 per day.
- Traffic Count on East Maple Street 6,970 per day.