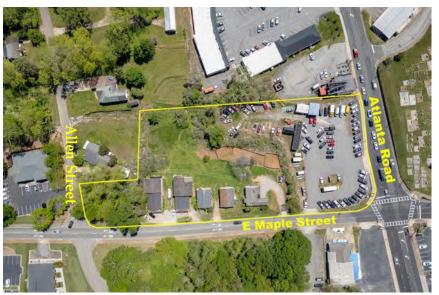

## 2.945+- ACRE DOUBLE CORNER LOT IN DOWNTOWN CUMMING

116 E Maple Street, 321 E Maple Street, and 325 E Maple Street, Cumming, GA 30040

- 2.945+- Acre corner lot with frontage on 3 roads/ streets in Downtown Cumming.
- Great location with high traffic count.
- Approx 251' of frontage on Atlanta Hwy/ GA-9.
- Approx 617' of frontage on East Maple Street.
- Approx 90' of frontage on Allen Street.
- Utilities Serving Property: Water, Natural Gas, Gravity Sewer at the front and rear of property, High Speed Internet, Phone and Cable.
- Zoned HB and CBD
- Less than 1 mile from Hwy 400/ GA19
- Income producing rentals on site.
- Traffic Count on Atlanta Hwy/ GA-9 15,200 per day.
- Traffic Count on East Maple Street 6,970 per day.