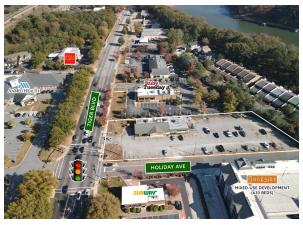

## property highlights

- 126' Frontage x 425' Depth
- Signalized corner at Tiger Blvd (±30,800 VPD) and Holiday Avenue
- Property borders the new Dockside mixed-use development, Ruby Tuesday and Subway