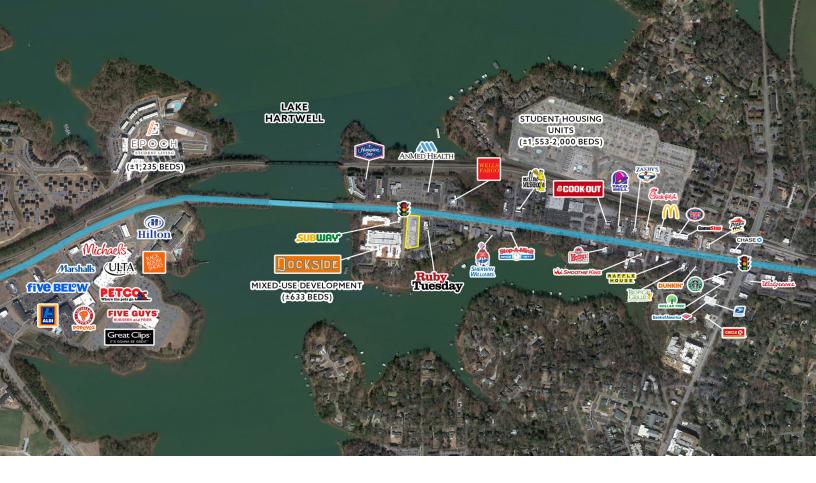

## property highlights

- 126' Frontage x 425' Depth
- Signalized corner at Tiger Blvd (±30,800 VPD) and Holiday Avenue
- Property borders the new Dockside mixed-use development, Ruby Tuesday and Subway

PICKENS COUNTY TAX MAP #4044-14-44-9942