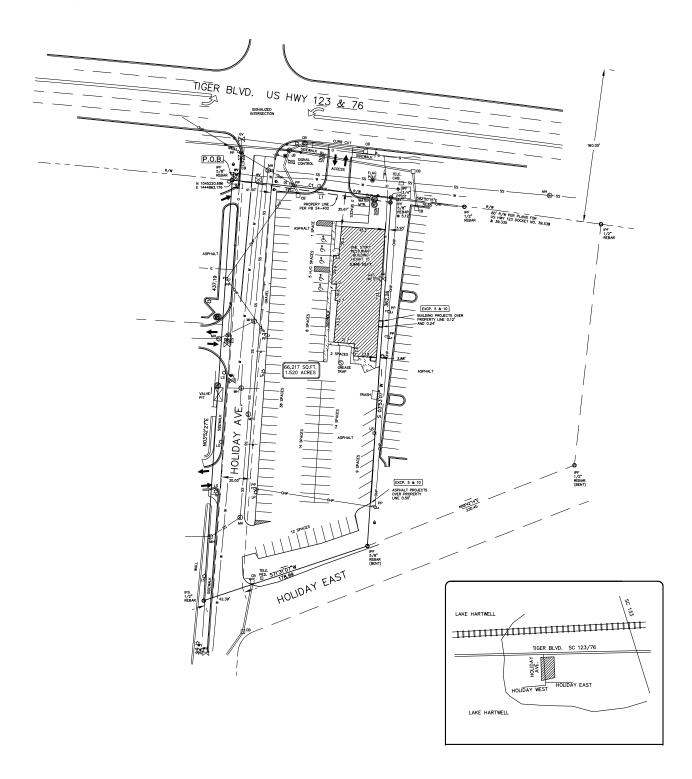

survey

## property highlights

- 126' Frontage x 425' Depth
- Signalized corner at Tiger Blvd (±30,800 VPD) and Holiday Avenue
- Property borders the new Dockside mixed-use development, Ruby Tuesday and Subway