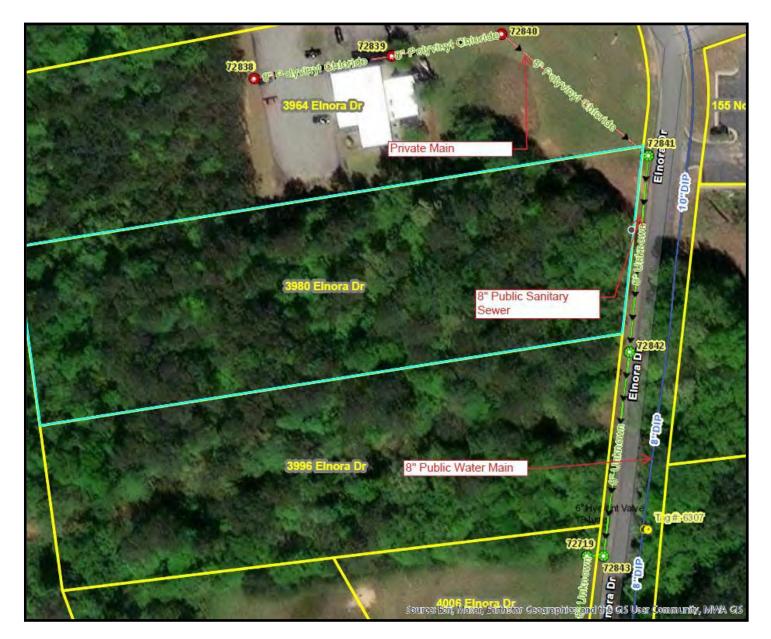

### UTILITY MAP

#### **PROPERTY OVERVIEW**

| Site       | 2.3± Acre Development Site     |
|------------|--------------------------------|
| Frontage   | 178'±                          |
| Depth      | 560' - 600'±                   |
| Topography | Road grade; wooded             |
| Utilities  | All public utilities available |
| Zoned      | Agricultural                   |