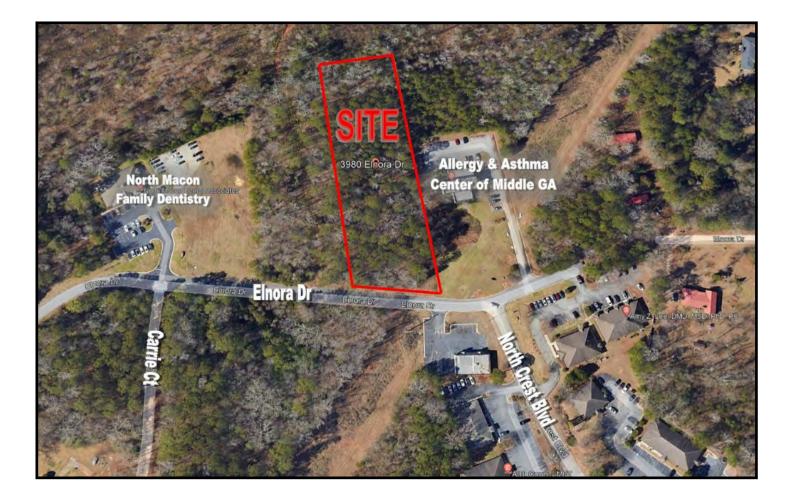

### **PROFESSIONAL OFFICE SITE**

3980 ELNORA DRIVE, MACON, BIBB COUNTY, GEORGIA 31210

#### **PROPERTY OVERVIEW**

| Site       | 2.3± Acre Development Site     |
|------------|--------------------------------|
| Frontage   | 178'±                          |
| Depth      | 560' - 600'±                   |
| Topography | Road grade; wooded             |
| Utilities  | All public utilities available |
| Zoned      | Agricultural                   |