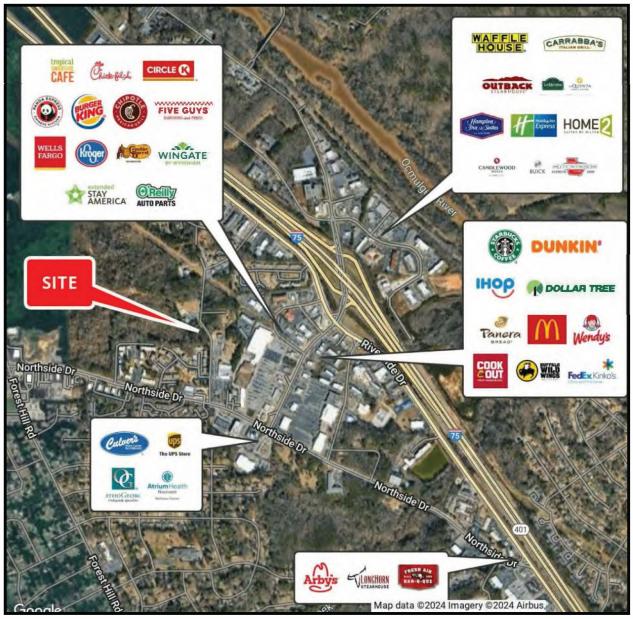

#### LOCATION OVERVIEW

- Located in North Macon less than 1/2 mile from Interstate 75, Exit 169
- Access via Riverside Drive or Northside Drive
- Convenient to restaurants, lodging, shopping and financial institutions
- 6 Miles from Downtown Macon