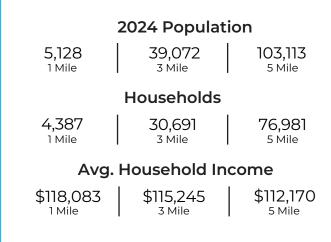

# ASHTONGRAY

# **FOR LEASE**



## 14633 POTRANCO RD | SAN ANTONIO, TX 78253



#### Summary

- · Lease Rate: Call for Pricing
- Building Size: 11,980 SF
- Available For Lease: 6,168 SF
- Completion Date: Q4 2024
  - **Co-Tenants:** Swish Dental, Nueva Vista Eyecare, Verizom Wireless
  - Parking Count: 55

#### Demographics



#### Traffic Counts



#### Property Overview

- Highly desirable retail frontage in Potranco Rd Corridor (17,000+ VPD)
- Located adjacent to brand new Chick-fil-A, Zaxbys, and QuikTrip
- Above average demographic profile -AHHI exceeding \$115,000 in all radii







### Jacob Ryan

**Director Retail Leasing** 

E: jacobryan@ashtongray.com P: +1 (405) 830-4957 O: +1 (405) 300-4003



#### Michael Feighny Associate Retail Leasing

E: michaelfeighny@ashtongray.com P: +1 (405) 361-9778 O: +1 (405) 300-4003



## Jack Geurkink

**Director Healthcare Leasing and Partnerships** 

E: jackgeurkink@ashtongray.com P: +1 (405) 249-0890 O: +1 (405) 300-4003



# ASHTONGRAY