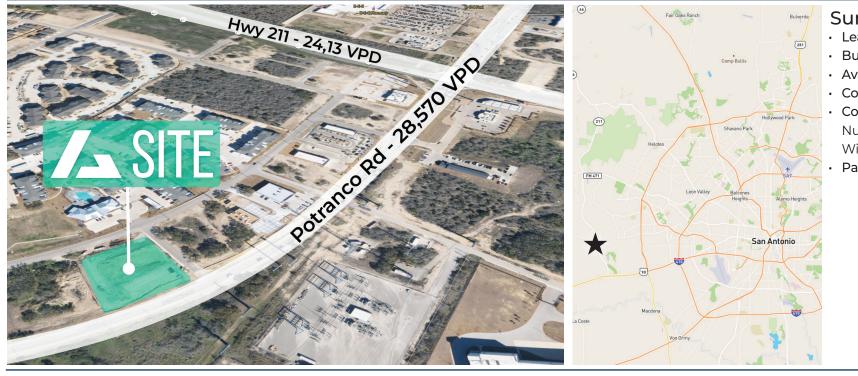

# ASHTONGRAY

# **FOR LEASE**



## 14633 POTRANCO RD | SAN ANTONIO, TX 78253



#### Summary

- · Lease Rate: Call for Pricing
- Building Size: 11,980 SF
- Available For Lease: 6,168 SF
- Completion Date: Q4 2024
  - **Co-Tenants:** Swish Dental, Nueva Vista Eyecare, Verizom Wireless
  - Parking Count: 55

#### Demographics



#### Traffic Counts



#### Property Overview

- Highly desirable retail frontage in Potranco Rd Corridor (17,000+ VPD)
- Located adjacent to brand new Chick-fil-A, Zaxbys, and QuikTrip
- Above average demographic profile -AHHI exceeding \$115,000 in all radii







### Jacob Ryan

**Director Retail Leasing** 

E: jacobryan@ashtongray.com P: +1 (405) 830-4957 O: +1 (405) 300-4003



#### Michael Feighny Associate Retail Leasing

E: michaelfeighny@ashtongray.com P: +1 (405) 361-9778 O: +1 (405) 300-4003



## Jack Geurkink

**Director Healthca