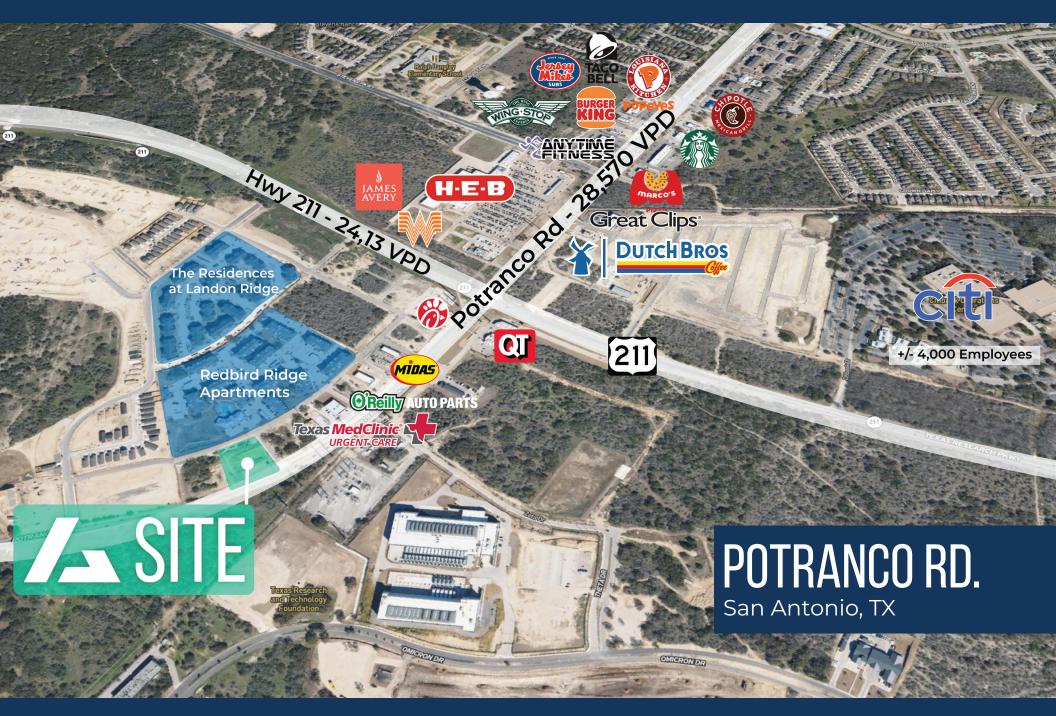

## 14633 POTRANCO RD | SAN ANTONIO, TX 78253

#### Property Overview

- Highly desirable retail frontage in Potranco Rd Corridor (17,000+ VPD)
- Located adjacent to brand new Chick-fil-A, Zaxbys, and QuikTrip
- Above average demographic profile -AHHI exceeding \$115,000 in all radii