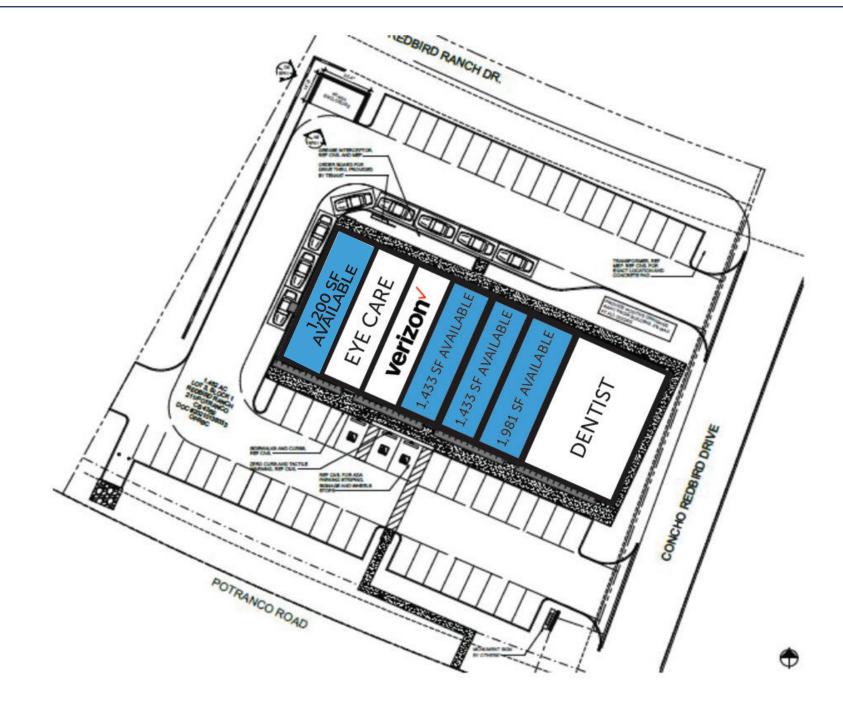

#### Summary

- · Lease Rate: Call for Pricing
- Building Size: 11,980 SF
- Available For Lease: 6,168 SF
- Completion Date: Q4 2024
  - **Co-Tenants:** Swish Dental, Nueva Vista Eyecare, Verizom Wireless
  - Parking Count: 55

#### Property Overview

- Highly desirable retail frontage in Potranco Rd Corridor (17,000+ VPD)
- Located adjacent to brand new Chick-fil-A, Zaxbys, and QuikTrip
- Above average demographic profile -AHHI exceeding \$115,000 in all radii