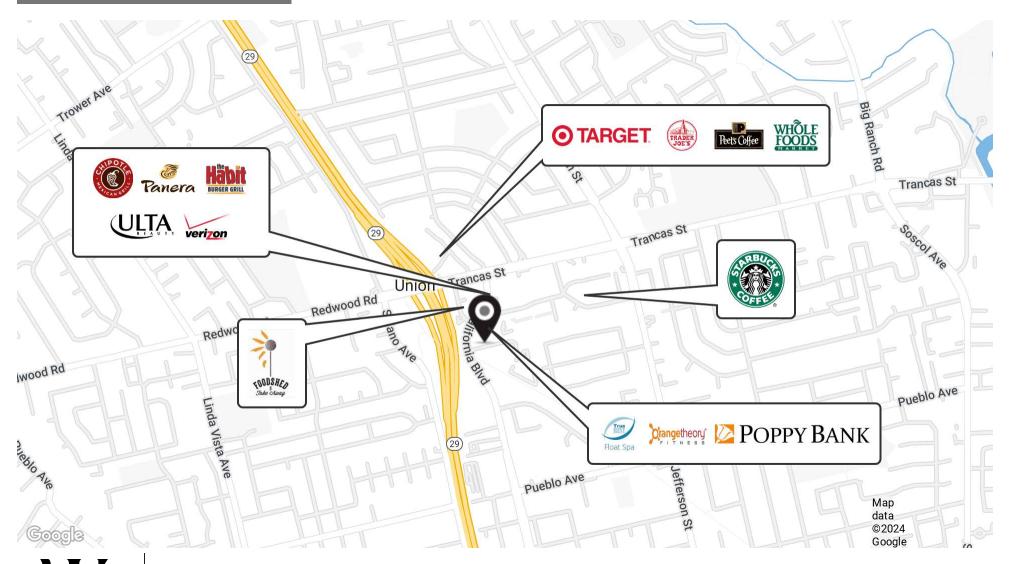

### 3270 CALIFORNIA BLVD., NAPA, CA 94558

#### RETAIL PROPERTY FOR LEASE

| POPULATION           | <b>0.25 MILES</b> | 0.5 MILES | 1 MILE |
|----------------------|-------------------|-----------|--------|
| Total Population     | 1,646             | 6,486     | 21,808 |
| Average Age          | 36.8              | 37.0      | 39.0   |
| Average Age (Male)   | 36.9              | 37.0      | 37.8   |
| Average Age (Female) | 31.1              | 33.6      | 38.7   |