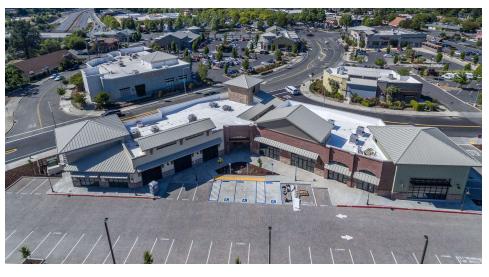

#### PROPERTY DESCRIPTION

Wine Country's Newest Retail Center in the Heart of Napa! Brand new construction with a wine country architecture design. Restaurant space available with dedicated patio area.

#### **OFFERING SUMMARY**

| Lease Rate:    | Negotiable |
|----------------|------------|
| Available SF:  | 474 SF     |
| Lot Size:      | 1.27 Acres |
| Building Size: | 14,564 SF  |

MICHAEL HOLCOMB

707.294.2944
MHOLCOMB@WREALESTATE.NET
CALDRE #01458995